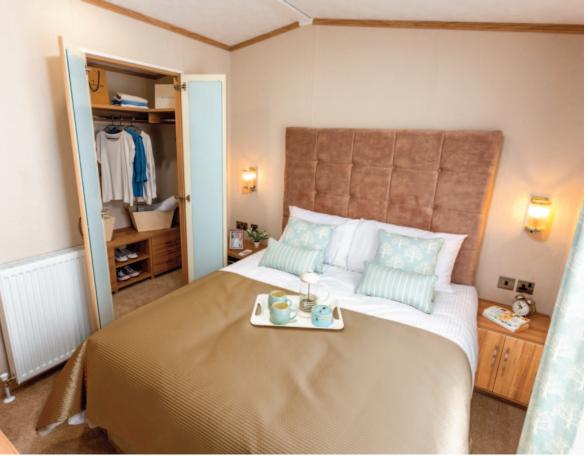

Venetian blinds add functionality to the side lounge windows as they provide privacy without blocking out all light however they can be swapped for curtains where desired. Colours are earthy meets zesty to the lounge area and a more muted duck egg colour palette to the bedrooms.

## Highlights

- PVCu double glazing with French doors
- Hallway storage and seating
- Dormer window above side door entrance and kitchen window
- Integrated fridge/freezer and microwave
- Traditional style flame effect fire
- Luxurious sofa and sofabed with accent chair and storage footstool
- Walk-in wardrobe in the master bedroom
- Domestic sized bath
- Gas combi central heating system with thermostatic radiator valves
- TV points in all bedrooms
- Woodgrain Chateaux aluminium
- Lounge Scatter Cushions
- Bedroom Throws and Co-ordinating Scatter Cushions
- Duvet Sets
- Integrated cooker with separate oven and grill