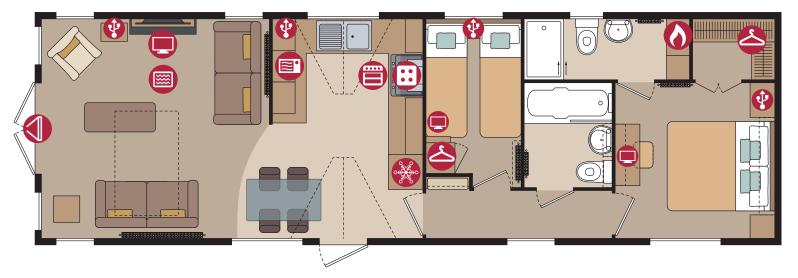

42ft x 13ft 2 bedroom

**USB** Point

TV Space Electric Fire

Patio Doors

French Doors

Fridge-Freezer

Dishwasher

Bifold Doors Wardrobe

**42ft x 13ft** - 2 bedroom