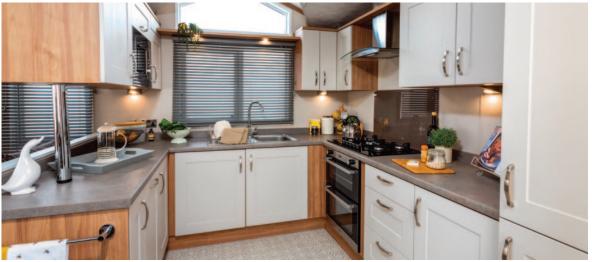

## Highlights

- PVCu double glazing with French doors
- Hallway storage and seating
- Dormer window above side door entrance and kitchen window
- Integrated fridge/freezer and microwave
- Traditional style flame effect fire
- Luxurious sofa and sofabed with accent chair and storage footstool
- Walk-in wardrobe in the master bedroom
- Domestic sized bath
- Gas combi central heating system with thermostatic radiator valves
- TV points in all bedrooms
- Woodgrain Chateaux aluminium
- Lounge Scatter Cushions
- Bedroom Throws and Co-ordinating Scatter Cushions
- Duvet Sets
- Integrated cooker with separate oven and grill