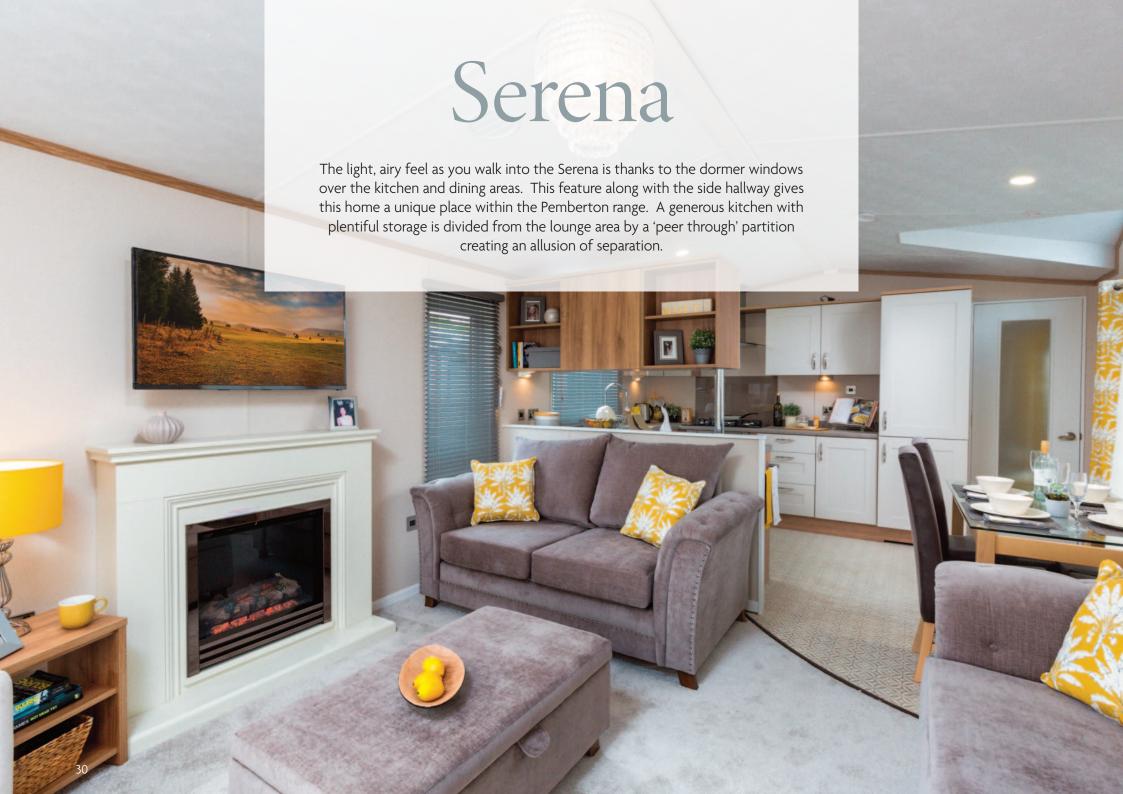

Venetian blinds add functionality to the side lounge windows as they provide privacy without blocking out all light however they can be swapped for curtains where desired. Colours are earthy meets zesty to the lounge area and a more muted duck egg colour palette to the bedrooms.

## Highlights

- PVCu double glazing with French doors
- Hallway storage and seating
- Dormer window above side door entrance and kitchen window
- Integrated fridge/freezer and microwave
- Traditional style flame effect fire
- Luxurious sofa and sofabed with accent chair and storage footstool
- Walk-in wardrobe in the master bedroom
- Domestic sized bath
- Gas combi central heating system with thermostatic radiator valves
- TV points in all bedrooms
- Woodgrain Chateaux aluminium
- Lounge Scatter Cushions