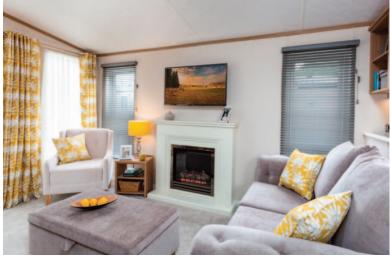

Venetian blinds add functionality to the side lounge windows as they provide privacy without blocking out all light however they can be swapped for curtains where desired. Colours are earthy meets zesty to the lounge area and a more muted duck egg colour palette to the bedrooms.

## Highlights

- PVCu double glazing with French doors
- Hallway storage and seating
- Dormer window above side door entrance and kitchen window
- Integrated fridge/freezer and microwave
- Traditional style flame effect fire
- Luxurious sofa and sofabed with accent chair and storage footstool
- Walk-in wardrobe in the master bedroom
- Domestic sized bath
- Gas combi central heating system with thermostatic radiator valves
- TV points in all bedrooms
- Woodgrain Chateaux aluminium
- Lounge Scatter Cushions
- Bedroom Throws and Co-ordinating Scatter Cushions
- Duvet Sets
- Integrated cooker with separate oven and grill