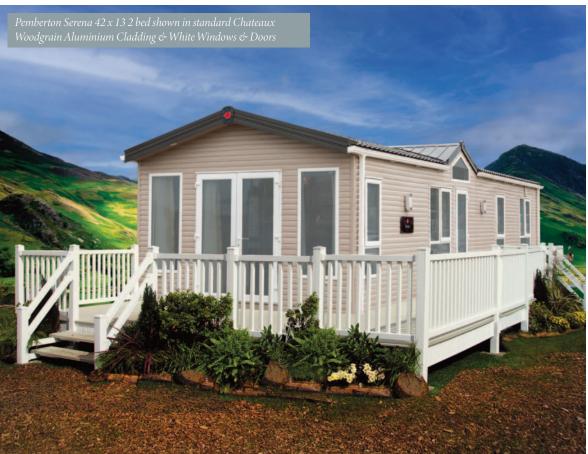

42ft x 13ft 2 bedroom

## Highlights

- PVCu double glazing with French doors
- Hallway storage and seating
- Dormer window above side door entrance and kitchen window
- Integrated fridge/freezer and microwave
- Traditional style flame effect fire
- Luxurious sofa and sofabed with accent chair and storage footstool
- Walk-in wardrobe in the master bedroom
- Domestic sized bath
- Gas combi central heating system with thermostatic radiator valves
- TV points in all bedrooms
- Woodgrain Chateaux aluminium
- Lounge Scatter Cushions
- Bedroom Throws and Co-ordinating Scatter Cushions
- Duvet Sets
- Integrated cooker with separate oven and grill