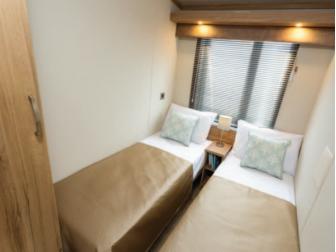

Venetian blinds add functionality to the side lounge windows as they provide privacy without blocking out all light however they can be swapped for curtains where desired. Colours are earthy meets zesty to the lounge area and a more muted duck egg colour palette to the bedrooms.

## Options available to order

- Residential Specification to BS3632 available in all cladding types
- Integrated dishwasher and washer/dryer
- Shower in lieu of bath
- Stowaway occasional bed in twin room
- Lounge curtains in lieu of lounge venetian blinds
- Serena Lodge available in Grain Effect Plastic and Canexel Cladding
- Lift up storage bed
- All electric version including central heating