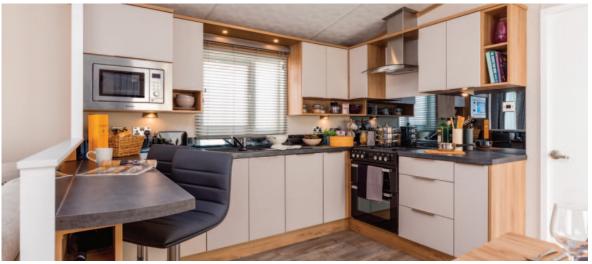

## Highlights

- PVCu double glazing with large patio door to front elevation
- Integrated microwave and fridge/freezer
- Breakfast bar with 2 bar stools
- Contemporary wall mounted fire
- 5ft bed in master bedroom
- Walk in wardrobe with LED lighting to master bedroom (2 bed)
- Family shower room with storage cabinets
- En-suite with domestic sized bath (2 bed models only)
- Gas combi central heating system with thermostatic radiator valves
- Lounge cushions
- L shaped sofabed, co-ordinating accent chair and footstool (2 accent chairs in the 42ft 2bed)
- TV points in all bedrooms
- Integrated cooker with separate oven and grill