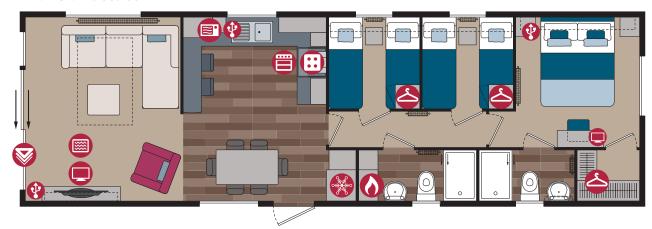

#### **40ft x 12ft** - 2 bedroom

**42ft x 13ft** - 3 bedroom

**42ft x 14ft** - 2 bedroom

## Highlights

- PVCu double glazing with large patio door to front elevation
- Integrated microwave and fridge/freezer
- Breakfast bar with 2 bar stools
- Contemporary wall mounted fire
- 5ft bed in master bedroom
- Walk in wardrobe with LED lighting to master bedroom (2 bed)
- Family shower room with storage cabinets
- En-suite with domestic sized bath (2 bed models only)
- Gas combi central heating system with thermostatic radiator valves
- Lounge cushions
- L shaped sofabed, co-ordinating accent chair and footstool (2 accent chairs in the 42ft 2bed)
- TV points in all bedrooms
- Integrated cooker with separate oven and grill