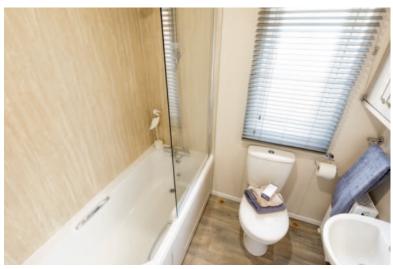

All models have walk-in wardrobes to the master bedrooms which are perfect for storing larger items and the dressing tables feature storage shelves that can accommodate storage boxes. Both the 2 bedroom models have the option to change the en-suite bath to a shower if required.

## Options available to order

- Residential Specification to BS3632 available in all cladding types
  Integrated 450mm wide dishwasher and washer/dryer
- Shower in lieu of bath
- Stowaway occasional bed in twin room
- Bedroom Throws and Co-ordinating Scatter Cushions
- Duvet Sets
- Rivington Lodge available in Grain Effect Plastic and Canexel Cladding
- Lift up storage bed
- All electric version including central heating