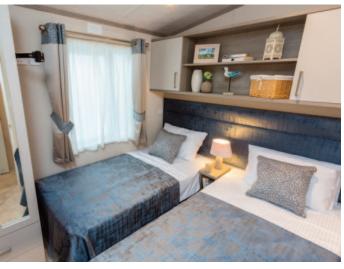

All models have walk-in wardrobes to the master bedrooms which are perfect for storing larger items and the dressing tables feature storage shelves that can accommodate storage boxes. Both the 2 bedroom models have the option to change the en-suite bath to a shower if required.

## Highlights

- PVCu double glazing with large patio door to front elevation
- Integrated microwave and fridge/freezer
- Breakfast bar with 2 bar stools
- Contemporary wall mounted fire
- 5ft bed in master bedroom
- Walk in wardrobe with LED lighting to master bedroom (2 bed)
- Family shower room with storage cabinets
- En-suite with domestic sized bath (2 bed models only)
- Gas combi central heating system with thermostatic radiator valves
- Lounge cushions
- L shaped sofabed, co-ordinating accent chair and footstool (2 accent chairs in the 42ft 2bed)
- TV points in all bedrooms
- Integrated cooker with separate oven and grill