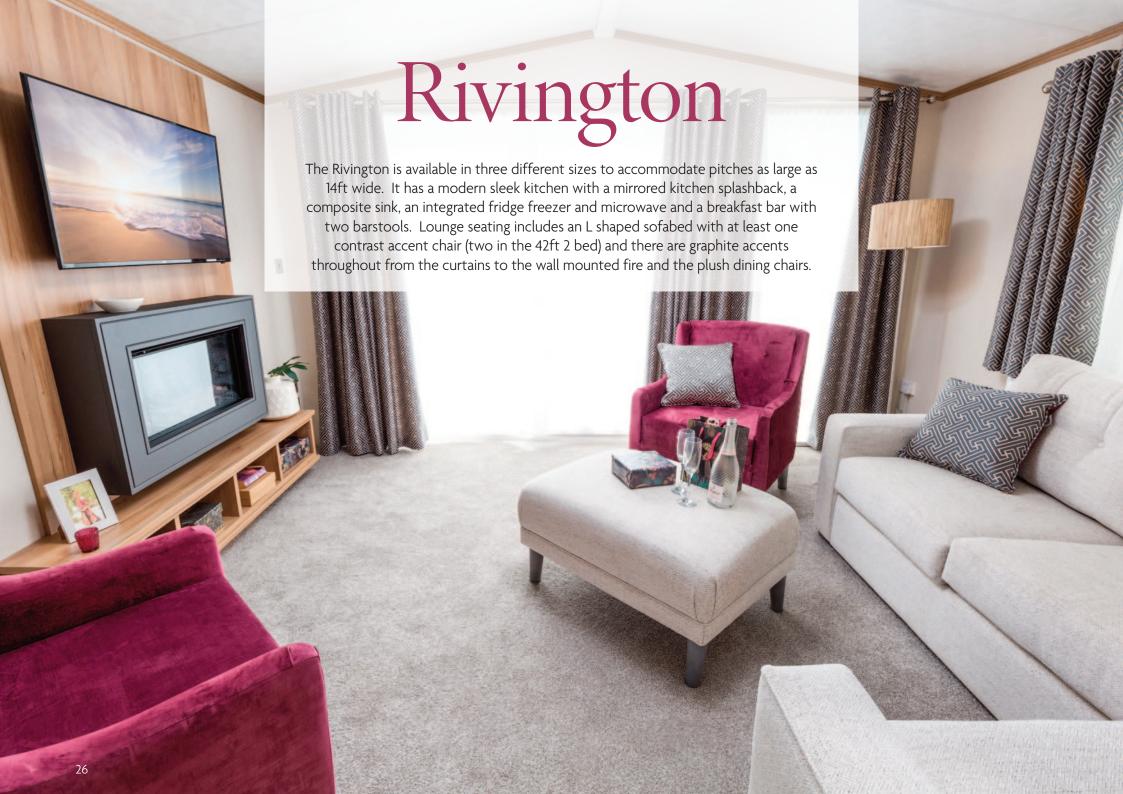

# Rivington

## Highlights

- PVCu double glazing with large patio door to front elevation
- Integrated microwave and fridge/freezer
- Breakfast bar with 2 bar stools
- Contemporary wall mounted fire
- 5ft bed in master bedroom
- Walk in wardrobe with LED lighting to master bedroom (2 bed)
- Family shower room with storage cabinets
- En-suite with domestic sized bath (2 bed models only)
- Gas combi central heating system with thermostatic radiator valves
- Lounge cushions
- L shaped sofabed, co-ordinating accent chair and footstool (2 accent chairs in the 42ft 2bed)
- TV points in all bedrooms
- Integrated cooker with separate oven and grill