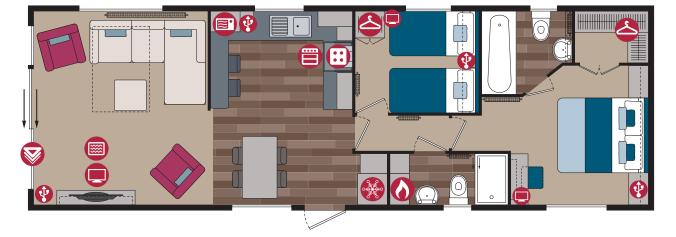

#### **40ft x 12ft** - 2 bedroom

**42ft x 13ft** - 3 bedroom

**42ft x 14ft** - 2 bedroom

All models have walk-in wardrobes to the master bedrooms which are perfect for storing larger items and the dressing tables feature storage shelves that can accommodate storage boxes. Both the 2 bedroom models have the option to change the en-suite bath to a shower if required.

## Highlights

- PVCu double glazing with large patio door to front elevation
- Integrated microwave and fridge/freezer
- Breakfast bar with 2 bar stools
- Contemporary wall mounted fire
- 5ft bed in master bedroom
- Walk in wardrobe with LED lighting to master bedroom (2 bed)
- Family shower room with storage cabinets
- En-suite with domestic sized bath (2 bed models only)
- Gas combi central heating system with thermostatic radiator valves
- Lounge cushions
- L shaped sofabed, co-ordinating accent chair and footstool (2 accent chairs in the 42ft 2bed)
- TV points in all bedrooms
- Integrated cooker with separate oven and grill