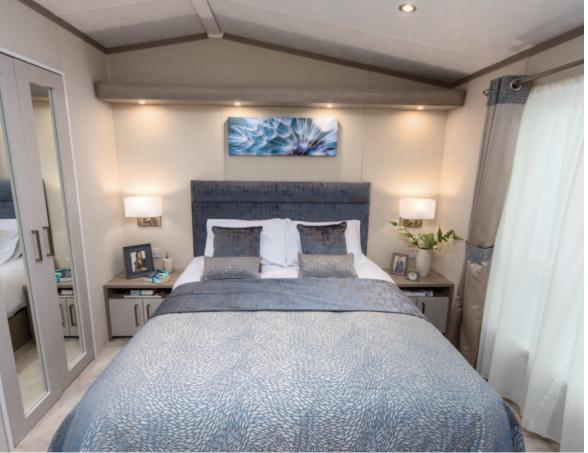

## Highlights

- PVCu double glazing with large patio door to front elevation
- Integrated microwave and fridge/freezer
- Breakfast bar with 2 bar stools
- Contemporary wall mounted fire
- 5ft bed in master bedroom
- Walk in wardrobe with LED lighting to master bedroom (2 bed)
- Family shower room with storage cabinets
- En-suite with domestic sized bath (2 bed models only)
- Gas combi central heating system with thermostatic radiator valves
- Lounge cushions
- L shaped sofabed, co-ordinating accent chair and footstool (2 accent chairs in the 42ft 2bed)
- TV points in all bedrooms
- Integrated cooker with separate oven and grill