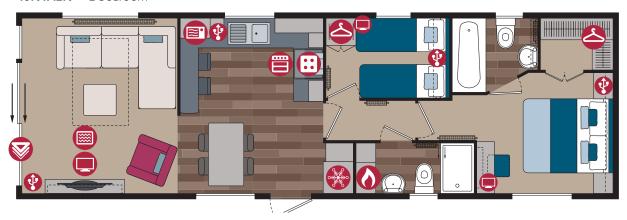

#### **40ft x 12ft** - 2 bedroom

**42ft x 13ft** - 3 bedroom

**42ft x 14ft** - 2 bedroom

All models have walk-in wardrobes to the master bedrooms which are perfect for storing larger items and the dressing tables feature storage shelves that can accommodate storage boxes. Both the 2 bedroom models have the option to change the en-suite bath to a shower if required.

## Highlights

- PVCu double glazing with large patio door to front elevation
- Integrated microwave and fridge/freezer
- Breakfast bar with 2 bar stools
- Contemporary wall mounted fire
- 5ft bed in master bedroom
- Walk in wardrobe with LED lighting to master bedroom (2 bed)
- Family shower room with storage cabinets
- En-suite with domestic sized bath (2 bed models only)
- Gas combi central heating system with thermostatic radiator valves
- Lounge cushions
- L shaped sofabed, co-ordinating accent chair and footstool (2 accent chairs in the 42ft 2bed)
- TV points in all bedrooms
- Integrated cooker with separate oven and grill