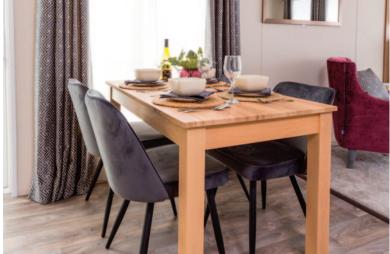

## Highlights

- PVCu double glazing with large patio door to front elevation
- Integrated microwave and fridge/freezer
- Breakfast bar with 2 bar stools
- Contemporary wall mounted fire
- 5ft bed in master bedroom
- Walk in wardrobe with LED lighting to master bedroom (2 bed)
- Family shower room with storage cabinets
- En-suite with domestic sized bath (2 bed models only)
- Gas combi central heating system with thermostatic radiator valves
- Lounge cushions
- L shaped sofabed, co-ordinating accent chair and footstool (2 accent chairs in the 42ft 2bed)
- TV points in all bedrooms
- Integrated cooker with separate oven and grill