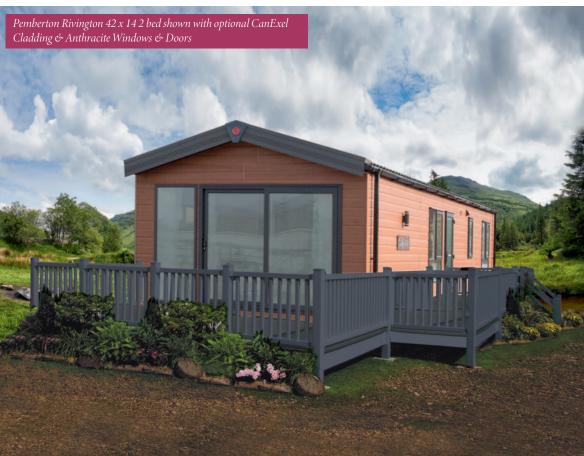

#### **40ft x 12ft** - 2 bedroom

**42ft x 13ft** - 3 bedroom

**42ft x 14ft** - 2 bedroom

| 40ft x 12ft | 2 bedroom |
|-------------|-----------|
| 42ft x 13ft | 3 bedroom |
| 42ft x 14ft | 2 bedroom |