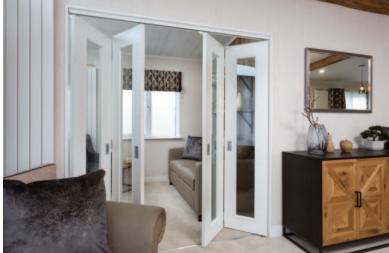

Pemberton Rivendale 44 x 20 2 bed Platinum shown in optional CanExel Cladding with optional Anthracite Windows & Doors

Whilst the Rivendale suits its open plan kitchen, dining and living area there is an option to close off the lounge creating a more formal layout. The lounge and dining furniture is beautifully crafted and sets the tone with other highlights being the beams, the plank effect accents in the Snug, bathrooms and master bedroom and the crittall effect shower enclosures.