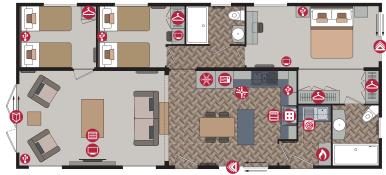

e Lodge

# Platinum Package Option includes the following:

- Aggregate Coated Steel Tile System with a 40 Year Weatherproof Warranty
- Wood effect Panelled Ceiling
- Wallpaper Finish
- Domestic Skirting and Door Casings
- Electric Combination Safe
- Hive Heating System
- Wine Cooler
- Bluetooth Speakers
- Outdoor Tap

## Residential Specification Option includes the following:

- Roof 250mm insulated
- 100mm thick wall
- Floor minimum 65mm insulated
- Windows low E glass and Argon filled
- Superior Insulation U values exceeding the British Standard





3D Walkthroughs available to view online www.pembertonlh.co.uk

#### 40ft x 20ft - 2 bedroom



44ft x 20ft - 2 bedroom (Utility)



# 50ft x 20ft - 2 bedroom (Utility)



#### 40ft x 20ft - 3 bedroom



44ft x 20ft - 3 bedroom (Utility)









## Options available to order

- Residential Specification to BS3632 available in all cladding types
- Wine cooler
- Utility room
- Closed off lounge
- Lounge curtains in lieu of roman blinds
- Privacy curtains for the Snug
- Bath in lieu of shower (ensuite only)
- 3ft wide beds in twin room
- Patio door to lounge
- Skylight in Snug
- Windows in lieu of patio doors in the master bedroom and Snug
- Stowaway occasional bed in twin room
- Other sizes available please enquire
- Platinum Package
- Rivendale Lodge available in Canexel Cladding
- Lift up storage bed
- All electric version including central heating

For further details see standard features checklist on pages 76-77.