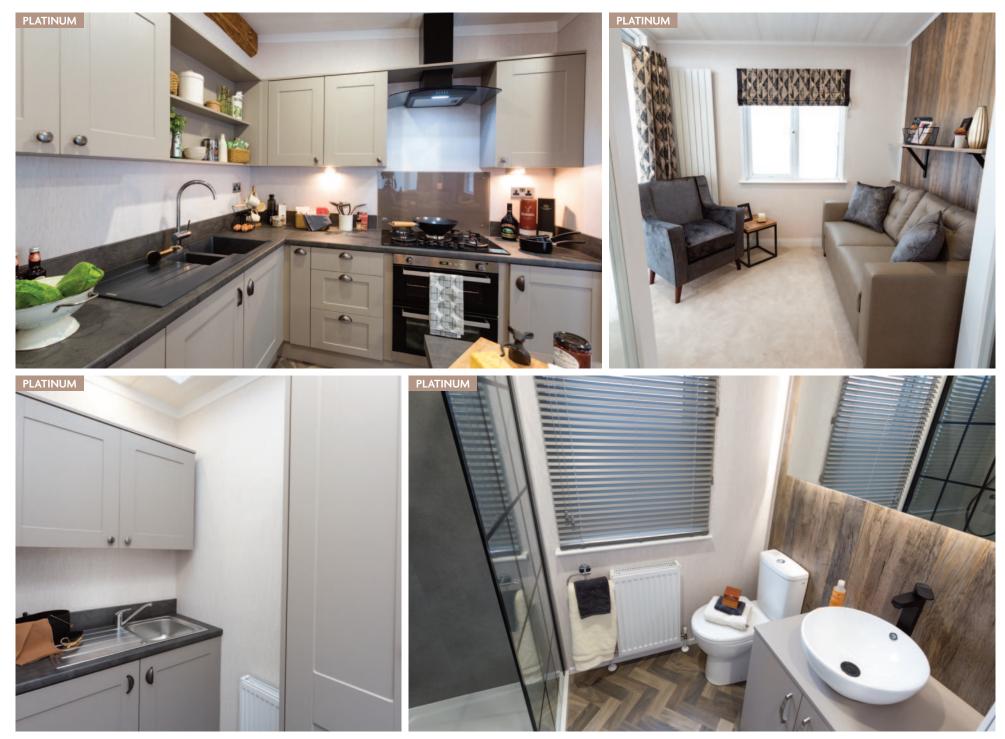

Pemberton Rivendale 44 x 20 2 bed Platinum shown in optional CanExel Cladding with optional Anthracite Windows & Doors

Whilst the Rivendale suits its open plan kitchen, dining and living area there is an option to close off the lounge creating a more formal layout. The lounge and dining furniture is beautifully crafted and sets the tone with other highlights being the beams, the plank effect accents in the Snug, bathrooms and master bedroom and the crittall effect shower enclosures.

## Highlights

- PVCu double glazing with bifold doors and patio doors to front elevation
- Gas combi central heating system with thermostatic radiator valves
- TV points in all bedrooms
- Freestanding American style fridge freezer
- Integrated washer/dryer, dishwasher and microwave
- Kitchen island
- Recessed electric fire and DVD unit
- Luxurious lounge suite
- Sofabed and accent chair in the Snug
- 5ft upholstered divan in the master bedroom with lift up flap for storage
- Vaulted ceiling throughout with a minimum ceiling height of 2.4m (8ft)
- Grain Effect Plastic Cladding
- External socket
- Extendable dining table to seat 6 people
- Lounge Scatter Cushions
- Bedroom Throws and Co-ordinating Scatter Cushions
- Duvet Sets
- Wireless thermostat
- Integrated cooker with separate oven and grill