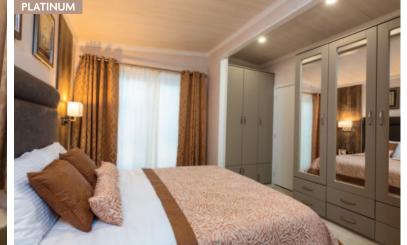

Pemberton Rivendale 44 x 20 2 bed Platinum shown in optional CanExel Cladding with optional Anthracite Windows & Doors

Whilst the Rivendale suits its open plan kitchen, dining and living area there is an option to close off the lounge creating a more formal layout. The lounge and dining furniture is beautifully crafted and sets the tone with other highlights being the beams, the plank effect accents in the Snug, bathrooms and master bedroom and the crittall effect shower enclosures.

# Platinum Package Option includes the following:

- Aggregate Coated Steel Tile System with a 40 Year Weatherproof Warranty
- Wood effect Panelled Ceiling
- Wallpaper Finish
- Domestic Skirting and Door Casings
- Electric Combination Safe
- Hive Heating System
- Wine Cooler
- Bluetooth Speakers
- Outdoor Tap