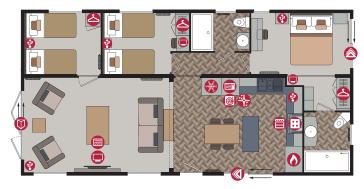

#### 40ft x 20ft - 2 bedroom

44ft x 20ft - 2 bedroom (Utility)

#### 40ft x 20ft - 3 bedroom

44ft x 20ft - 3 bedroom (Utility)