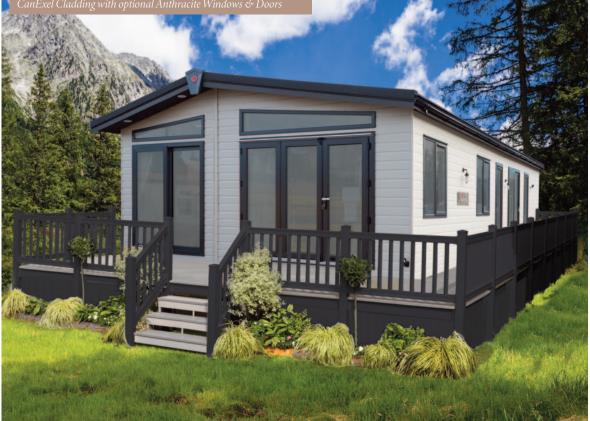

Pemberton Rivendale 44 x 20 2 bed Platinum shown in optional CanExel Cladding with optional Anthracite Windows & Doors

Whilst the Rivendale suits its open plan kitchen, dining and living area there is an option to close off the lounge creating a more formal layout. The lounge and dining furniture is beautifully crafted and sets the tone with other highlights being the beams, the plank effect accents in the Snug, bathrooms and master bedroom and the crittall effect shower enclosures.