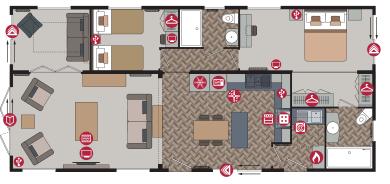

-----------|---------------|
| 44ft x 20ft | 2 & 3 bedroom |
| 50ft x 20ft | 2 bedroom     |





# Rivendale Lodge

# Platinum Package Option includes the following:

- Aggregate Coated Steel Tile System with a 40 Year Weatherproof Warranty
- Wood effect Panelled Ceiling
- Wallpaper Finish
- Domestic Skirting and Door Casings
- Electric Combination Safe
- Hive Heating System
- Wine Cooler
- Bluetooth Speakers
- Outdoor Tap

## Residential Specification Option includes the following:

- Roof 250mm insulated
- 100mm thick wall
- Floor minimum 65mm insulated
- Windows low E glass and Argon filled
- Superior Insulation U values exceeding the British Standard





3D Walkthroughs available to view online www.pembertonlh.co.uk

#### 40ft x 20ft - 2 bedroom



44ft x 20ft - 2 bedroom (Utility)



# 50ft x 20ft - 2 bedroom (Utility)



#### 40ft x 20ft - 3 bedroom



44ft x 20ft - 3 bedroom (Utility)









## Options available to order

- Residential Specification to BS3632 available in all cladding types
- Wine cooler
- Utility room
- Closed off lounge
- Lounge curtains in lieu of roman blinds
- Privacy curtains for the Snug
- Bath in lieu of shower (ensuite only)
- 3ft wide beds in twin room
- Patio door to lounge
- Skylight in Snug
- Windows in lieu of patio doors in the master bedroom and Snug
- Stowaway occasional bed in twin room
- Other sizes available please enquire
- Platinum Package
- Rivendale Lodge available in Canexel Cladding
- Lift up storage bed
- All electric version including central heating

For further details see standard features checklist on pages 76-77.