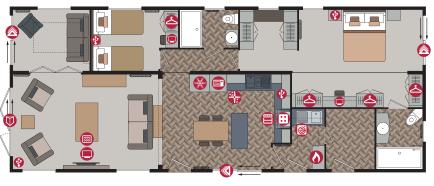

0ft | 2 & 3 bedroom |
| 50ft x 20ft | 2 bedroom     |





# Rivendale Lodge

# Platinum Package Option includes the following:

- Aggregate Coated Steel Tile System with a 40 Year Weatherproof Warranty
- Wood effect Panelled Ceiling
- Wallpaper Finish
- Domestic Skirting and Door Casings
- Electric Combination Safe
- Hive Heating System
- Wine Cooler
- Bluetooth Speakers
- Outdoor Tap

## Residential Specification Option includes the following:

- Roof 250mm insulated
- 100mm thick wall
- Floor minimum 65mm insulated
- Windows low E glass and Argon filled
- Superior Insulation U values exceeding the British Standard





3D Walkthroughs available to view online www.pembertonlh.co.uk

#### 40ft x 20ft - 2 bedroom



44ft x 20ft - 2 bedroom (Utility)



# 50ft x 20ft - 2 bedroom (Utility)



#### 40ft x 20ft - 3 bedroom



44ft x 20ft - 3 bedroom (Utility)









## Options available to order

- Residential Specification to BS3632 available in all cladding types
- Wine cooler
- Utility room
- Closed off lounge
- Lounge curtains in lieu of roman blinds
- Privacy curtains for the Snug
- Bath in lieu of shower (ensuite only)
- 3ft wide beds in twin room
- Patio door to lounge
- Skylight in Snug
- Windows in lieu of patio doors in the master bedroom and Snug
- Stowaway occasional bed in twin room
- Other sizes available please enquire
- Platinum Package
- Rivendale Lodge available in Canexel Cladding
- Lift up storage bed
- All electric version including central heating

For further details see standard features checklist on pages 76-77.