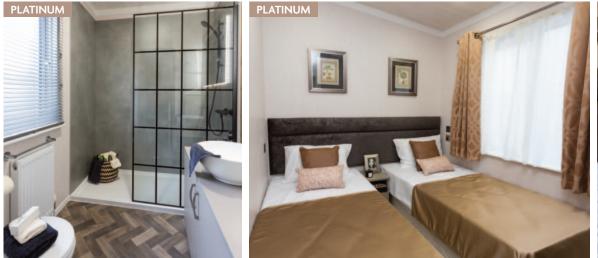

Pemberton Rivendale 44 x 20 2 bed Platinum shown in optional CanExel Cladding with optional Anthracite Windows & Doors

Whilst the Rivendale suits its open plan kitchen, dining and living area there is an option to close off the lounge creating a more formal layout. The lounge and dining furniture is beautifully crafted and sets the tone with other highlights being the beams, the plank effect accents in the Snug, bathrooms and master bedroom and the crittall effect shower enclosures.

# Platinum Package Option includes the following:

- Aggregate Coated Steel Tile System with a 40 Year Weatherproof Warranty
- Wood effect Panelled Ceiling
- Wallpaper Finish
- Domestic Skirting and Door Casings
- Electric Combination Safe
- Hive Heating System
- Wine Cooler
- Bluetooth Speakers
- Outdoor Tap