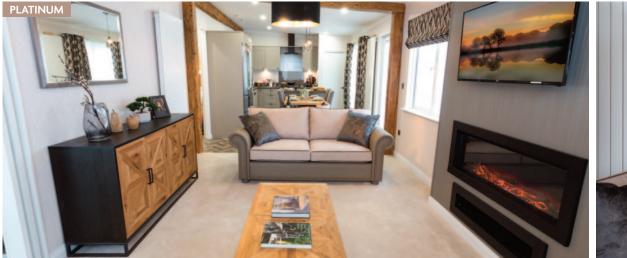

Pemberton Rivendale 44 x 20 2 bed Platinum shown in optional CanExel Cladding with optional Anthracite Windows & Doors

Whilst the Rivendale suits its open plan kitchen, dining and living area there is an option to close off the lounge creating a more formal layout. The lounge and dining furniture is beautifully crafted and sets the tone with other highlights being the beams, the plank effect accents in the Snug, bathrooms and master bedroom and the crittall effect shower enclosures.

## Highlights

- PVCu double glazing with bifold doors and patio doors to front elevation
- Gas combi central heating system with thermostatic radiator valves
- TV points in all bedrooms
- Freestanding American style fridge freezer
- Integrated washer/dryer, dishwasher and microwave
- Kitchen island
- Recessed electric fire and DVD unit
- Luxurious lounge suite
- Sofabed and accent chair in the Snug
- 5ft upholstered divan in the master bedroom with lift up flap for storage
- Vaulted ceiling throughout with a minimum ceiling height of 2.4m (8ft)
- Grain Effect Plastic Cladding
- External socket
- Extendable dining table to seat 6 people
- Lounge Scatter Cushions
- Bedroom Throws and Co-ordinating Scatter Cushions
- Duvet Sets
- Wireless thermostat
- Integrated cooker with separate oven and grill