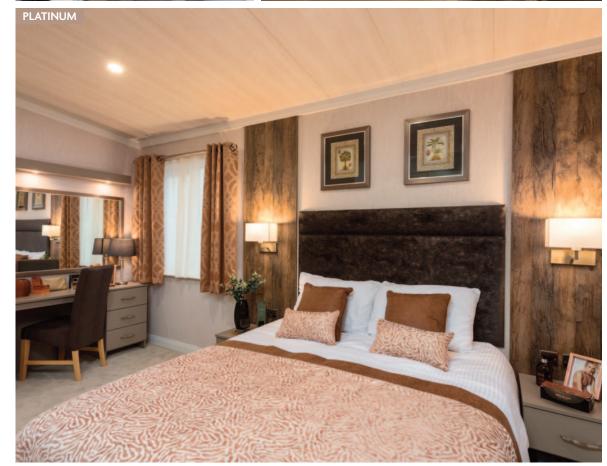

Pemberton Rivendale 44 x 20 2 bed Platinum shown in optional CanExel Cladding with optional Anthracite Windows & Doors

Whilst the Rivendale suits its open plan kitchen, dining and living area there is an option to close off the lounge creating a more formal layout. The lounge and dining furniture is beautifully crafted and sets the tone with other highlights being the beams, the plank effect accents in the Snug, bathrooms and master bedroom and the crittall effect shower enclosures.

# Platinum Package Option includes the following:

- Aggregate Coated Steel Tile System with a 40 Year Weatherproof Warranty
- Wood effect Panelled Ceiling
- Wallpaper Finish
- Domestic Skirting and Door Casings
- Electric Combination Safe
- Hive Heating System
- Wine Cooler
- Bluetooth Speakers
- Outdoor Tap