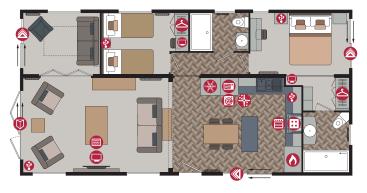

#### 40ft x 20ft - 2 bedroom

44ft x 20ft - 2 bedroom (Utility)

#### 40ft x 20ft - 3 bedroom

44ft x 20ft - 3 bedroom (Utility)