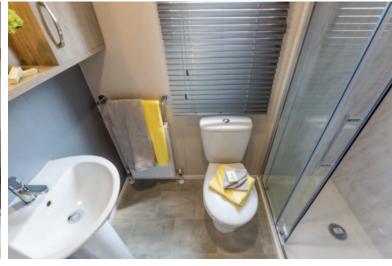

An L shaped kitchen allows for vast counter space, perfect for preparing meals or baking. The bedrooms are sleek and uncluttered with functional furniture such as floating bedside tables and a dressing table with room for storage baskets on the shelving unit in the 38ft model. Both Regent models have en-suite toilets and the shower rooms are well appointed with smart fixtures and fittings.

### Highlights

- Wall mounted flame effect fire
- Large sofabed with two accent chairs (38ft only)
- Family shower room
- Accent walls
- Integrated cooker with separate oven and grill
- DVD unit
- Built in bookcase & storage unit to lounge
- Contrast high backed dining chairs
- En-suite toilet and sink to master bedrooms
- Walk-in wardrobe (36ft only)