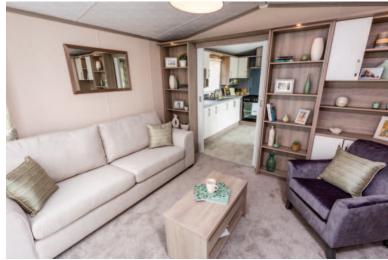

### Highlights

- Wall mounted flame effect fire
- Large sofabed with two accent chairs (38ft only)
- Family shower room
- Accent walls
- Integrated cooker with separate oven and grill
- DVD unit
- Built in bookcase & storage unit to lounge
- Contrast high backed dining chairs
- En-suite toilet and sink to master bedrooms
- Walk-in wardrobe (36ft only)