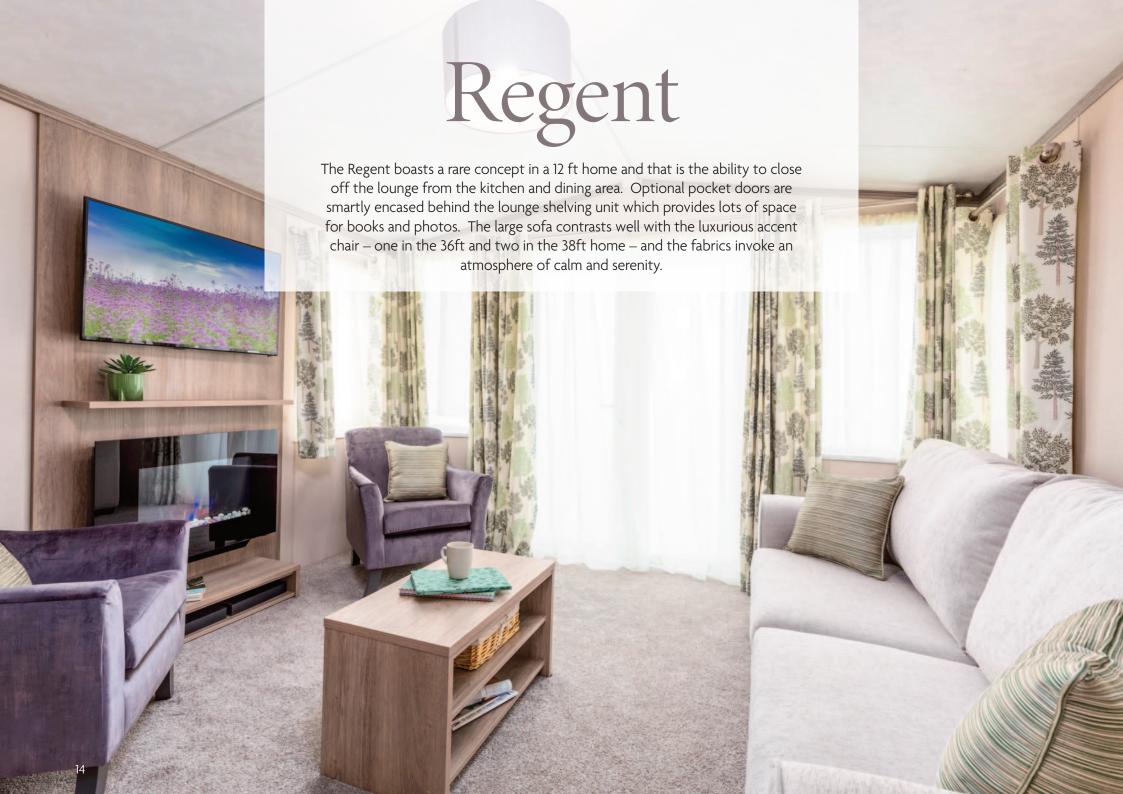

# Regent

### Highlights

- Wall mounted flame effect fire
- Large sofabed with two accent chairs (38ft only)
- Family shower room
- Accent walls
- Integrated cooker with separate oven and grill
- DVD unit
- Built in bookcase & storage unit to lounge
- Contrast high backed dining chairs
- En-suite toilet and sink to master bedrooms
- Walk-in wardrobe (36ft only)