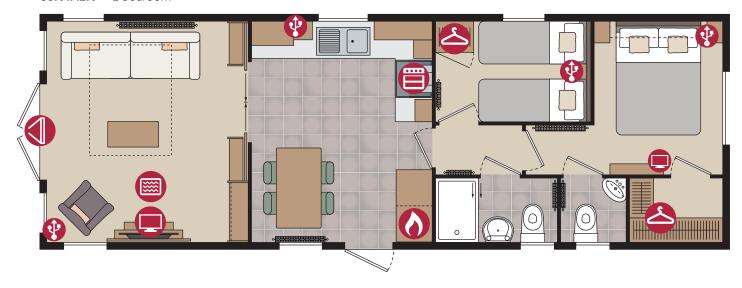

#### **36ft x 12ft** - 2 bedroom

An L shaped kitchen allows for vast counter space, perfect for preparing meals or baking. The bedrooms are sleek and uncluttered with functional furniture such as floating bedside tables and a dressing table with room for storage baskets on the shelving unit in the 38ft model. Both Regent models have en-suite toilets and the shower rooms are well appointed with smart fixtures and fittings.

### Highlights

- Wall mounted flame effect fire
- Large sofabed with two accent chairs (38ft only)
- Family shower room
- Accent walls
- Integrated cooker with separate oven and grill
- DVD unit
- Built in bookcase & storage unit to lounge
- Contrast high backed dining chairs
- En-suite toilet and sink to master bedrooms
- Walk-in wardrobe (36ft only)