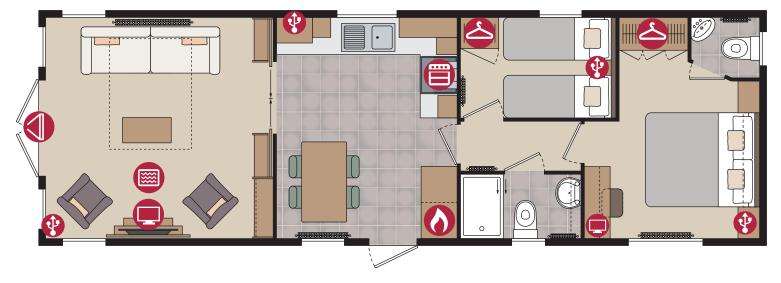

### **38ft x 12ft** - 2 bedroom

An L shaped kitchen allows for vast counter space, perfect for preparing meals or baking. The bedrooms are sleek and uncluttered with functional furniture such as floating bedside tables and a dressing table with room for storage baskets on the shelving unit in the 38ft model. Both Regent models have en-suite toilets and the shower rooms are well appointed with smart fixtures and fittings.

### Highlights

- Wall mounted flame effect fire
- Large sofabed with two accent chairs (38ft only)
- Family shower room
- Accent walls
- Integrated cooker with separate oven and grill
- DVD unit
- Built in bookcase & storage unit to lounge
- Contrast high backed dining chairs
- En-suite toilet and sink to master bedrooms
- Walk-in wardrobe (36ft only)