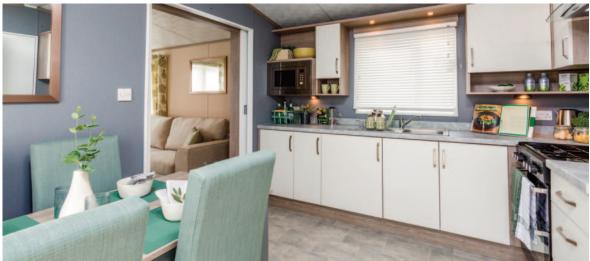

An L shaped kitchen allows for vast counter space, perfect for preparing meals or baking. The bedrooms are sleek and uncluttered with functional furniture such as floating bedside tables and a dressing table with room for storage baskets on the shelving unit in the 38ft model. Both Regent models have en-suite toilets and the shower rooms are well appointed with smart fixtures and fittings.

### Highlights

- Wall mounted flame effect fire
- Large sofabed with two accent chairs (38ft only)
- Family shower room
- Accent walls
- Integrated cooker with separate oven and grill
- DVD unit
- Built in bookcase & storage unit to lounge
- Contrast high backed dining chairs
- En-suite toilet and sink to master bedrooms
- Walk-in wardrobe (36ft only)