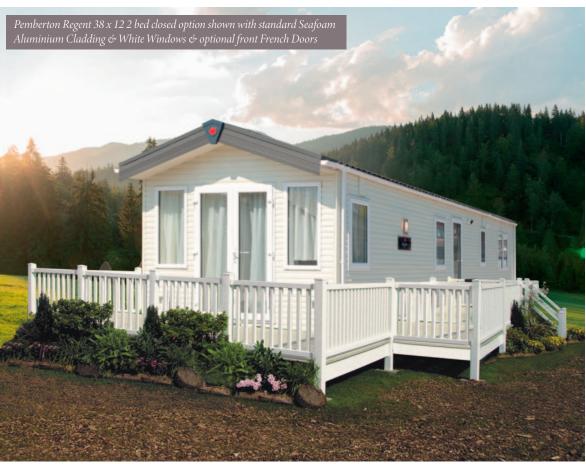

An L shaped kitchen allows for vast counter space, perfect for preparing meals or baking. The bedrooms are sleek and uncluttered with functional furniture such as floating bedside tables and a dressing table with room for storage baskets on the shelving unit in the 38ft model. Both Regent models have en-suite toilets and the shower rooms are well appointed with smart fixtures and fittings.

### Highlights

- Wall mounted flame effect fire
- Large sofabed with two accent chairs (38ft only)
- Family shower room
- Accent walls
- Integrated cooker with separate oven and grill
- DVD unit
- Built in bookcase & storage unit to lounge
- Contrast high backed dining chairs
- En-suite toilet and sink to master bedrooms
- Walk-in wardrobe (36ft only)

| 36ft x 12ft | 2 bedroom |
|-------------|-----