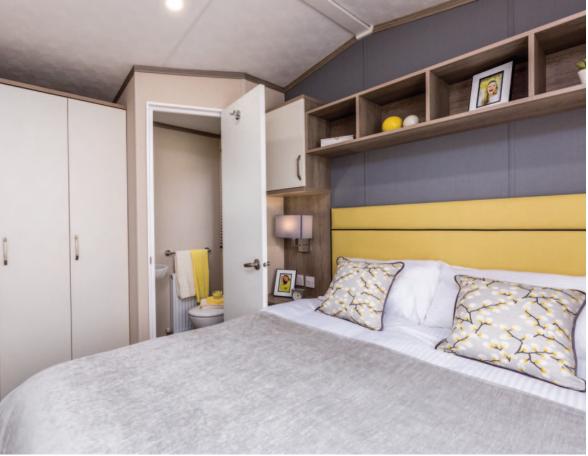

An L shaped kitchen allows for vast counter space, perfect for preparing meals or baking. The bedrooms are sleek and uncluttered with functional furniture such as floating bedside tables and a dressing table with room for storage baskets on the shelving unit in the 38ft model. Both Regent models have en-suite toilets and the shower rooms are well appointed with smart fixtures and fittings.

### Highlights

- Wall mounted flame effect fire
- Large sofabed with two accent chairs (38ft only)
- Family shower room
- Accent walls
- Integrated cooker with separate oven and grill
- DVD unit
- Built in bookcase & storage unit to lounge
- Contrast high backed dining chairs
- En-suite toilet and sink to master bedrooms
- Walk-in wardrobe (36ft only)