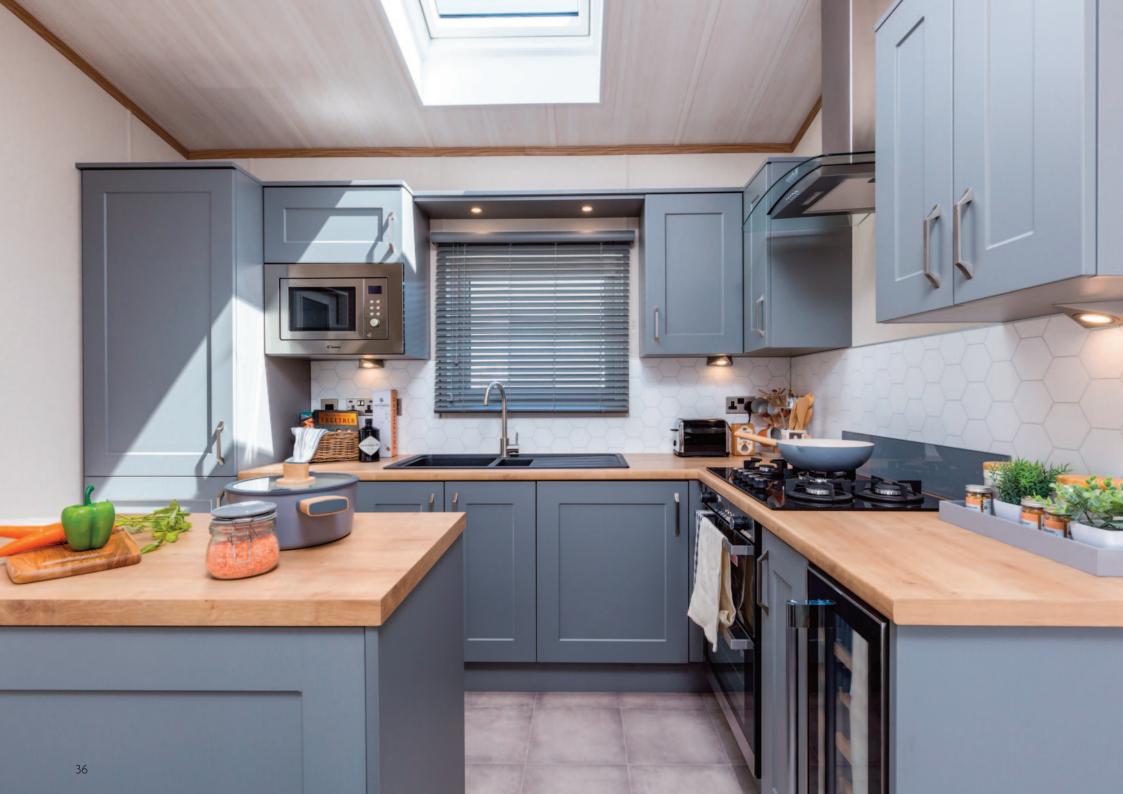

Pemberton Langton 43 x 14 2 bed shown in standard Light Grey Woodgrain Aluminium Cladding with optional Anthracite Windows & Doors

A wine cooler is the perfect optional extra to complete an already comprehensive standard kitchen specification of an integrated washer/dryer, fridge/freezer, dishwasher and microwave. This model has 3ft beds to the twin bedroom which can be swapped for a 5 ft bed if required. Plush headboards add a pop of colour to the bedrooms and the lighting throughout is beautiful and well thought-out.

## Highlights

- Entrance vestibule with storage
- PVCu double glazing with four panel patio door to front elevation
- Gas combi central heating system with thermostatic radiator valves
- TV points in all bedrooms
- Dormer window in the dining area and a skylight above the kitchen
- Integrated washer/dryer, fridge/freezer, dishwasher and microwave
- Traditional style flame effect fire
- Pocket doors between the lounge and kitchen
- Stylish lounge suite with a sofa, 2 armchairs and a footstool
- Bath in en-suite
- 5ft divan in the master bedroom with 3ft divans in the twin room
- Vaulted ceiling throughout with a minimum ceiling height of 2.4m (8ft)
- External socket
- Woodgrain Light Grey aluminium
- Wireless thermostat
- Lounge Scatter Cushions
- Bedroom Throws and Co-ordinating Scatter Cushions
- Duvet Sets
- Integrated cooker with separate oven and grill