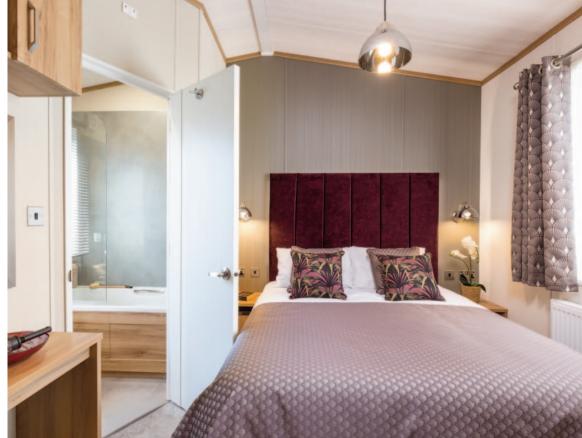

Pemberton Langton 43 x 14 2 bed shown in standard Light Grey Woodgrain Aluminium Cladding with optional Anthracite Windows & Doors

A wine cooler is the perfect optional extra to complete an already comprehensive standard kitchen specification of an integrated washer/dryer, fridge/freezer, dishwasher and microwave. This model has 3ft beds to the twin bedroom which can be swapped for a 5 ft bed if required. Plush headboards add a pop of colour to the bedrooms and the lighting throughout is beautiful and well thought-out.