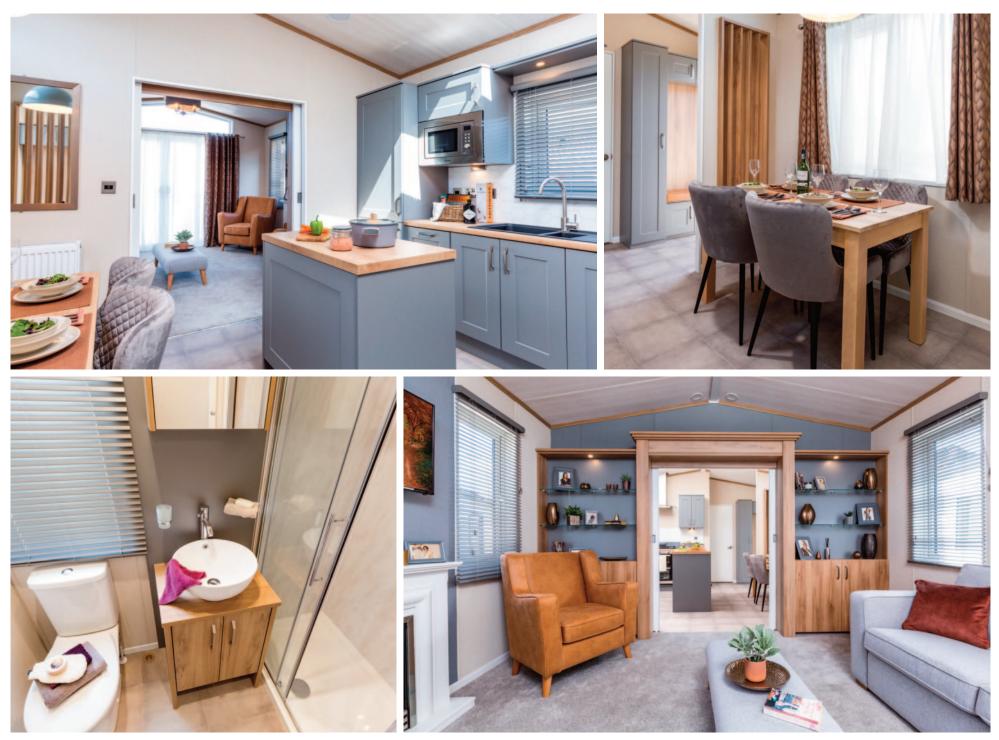

## Langton

A high 8 foot ceiling brings an abundance of light into this closed off home coupled with the dormer window over the dining area. Grey accent walls provide contrast to the oak colours throughout and tan and russet shades lift the mood adding warmth. The entrance vestibule has a louvre partition which screens off the dining area and provides a more intimate feel. With a kitchen island included the worktop space is increased together with extra storage.

## Highlights

- Entrance vestibule with storage
- PVCu double glazing with four panel patio door to front elevation
- Gas combi central heating system with thermostatic radiator valves
- TV points in all bedrooms
- Dormer window in the dining area and a skylight above the kitchen
- Integrated washer/dryer, fridge/freezer, dishwasher and microwave
- Traditional style flame effect fire
- Pocket doors between the lounge and kitchen
- Stylish lounge suite with a sofa, 2 armchairs and a footstool
- Bath in en-suite
- 5ft divan in the master bedroom with 3ft divans in the twin room
- Vaulted ceiling throughout with a minimum ceiling height of 2.4m (8ft)
- External socket
- Woodgrain Light Grey aluminium
- Wireless thermostat
- Lounge Scatter Cushions
- Bedroom Throws and Co-ordinating Scatter Cushions
- Duvet Sets
- Integrated cooker with separate oven and grill