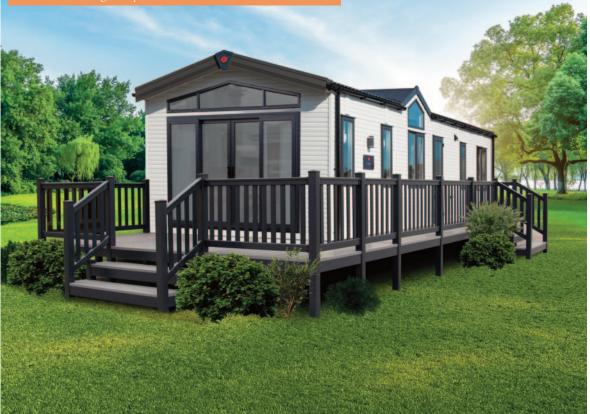

Pemberton Langton 43 x 14 2 bed shown in standard Light Grey Woodgrain Aluminium Cladding with optional Anthracite Windows & Doors

A wine cooler is the perfect optional extra to complete an already comprehensive standard kitchen specification of an integrated washer/dryer, fridge/freezer, dishwasher and microwave. This model has 3ft beds to the twin bedroom which can be swapped for a 5 ft bed if required. Plush headboards add a pop of colour to the bedrooms and the lighting throughout is beautiful and well thought-out.