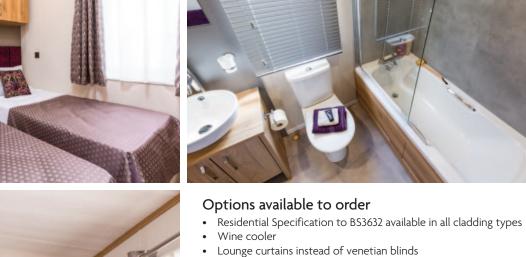

## Residential Specification Option includes the following:

- Roof 250mm insulated
- 100mm thick wall
- Floor minimum 65mm insulated
- Windows low E glass and Argon filled
- Superior Insulation U values exceeding the British Standard

43ft x 14ft - 2 bedroom

- Shower in lieu of bath
- Stowaway occasional bed in twin room
- Langton Lodge available in Grain Effect Plastic and Canexel Cladding
- Lift up storage bed
- All electric version including central heating