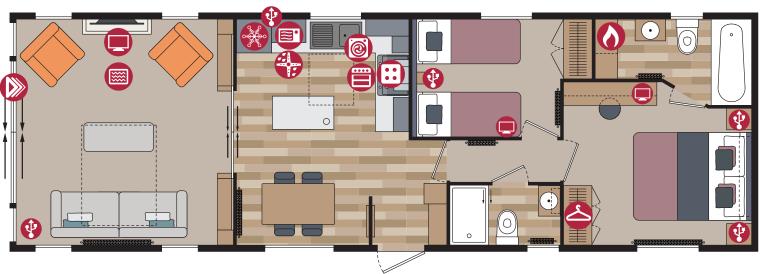

Pemberton Langton 43 x 14 2 bed shown in standard Light Grey Woodgrain Aluminium Cladding with optional Anthracite Windows & Doors

A wine cooler is the perfect optional extra to complete an already comprehensive standard kitchen specification of an integrated washer/dryer, fridge/freezer, dishwasher and microwave. This model has 3ft beds to the twin bedroom which can be swapped for a 5 ft bed if required. Plush headboards add a pop of colour to the bedrooms and the lighting throughout is beautiful and well thought-out.

## Highlights

- Entrance vestibule with storage
- PVCu double glazing with four panel patio door to front elevation
- Gas combi central heating system with thermostatic radiator valves
- TV points in all bedrooms
- Dormer window in the dining area and a skylight above the kitchen
- Integrated washer/dryer, fridge/freezer, dishwasher and microwave
- Traditional style flame effect fire
- Pocket doors between the lounge and kitchen
- Stylish lounge suite with a sofa, 2 armchairs and a footstool
- Bath in en-suite
- 5ft divan in the master bedroom with 3ft divans in the twin room
- Vaulted ceiling throughout with a minimum ceiling height of 2.4m (8ft)
- External socket
- Woodgrain Light Grey aluminium
- Wireless thermostat
- Lounge Scatter Cushions
- Bedroom Throws and Co-ordinating Scatter Cushions
- Duvet Sets
- Integrated cooker with separate oven and grill