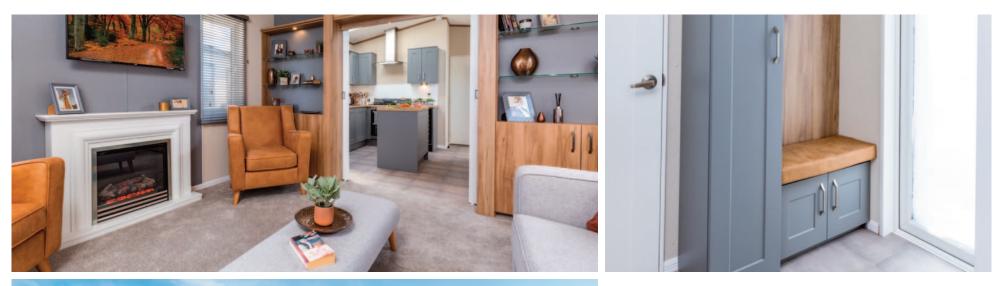

## Langton

A high 8 foot ceiling brings an abundance of light into this closed off home coupled with the dormer window over the dining area. Grey accent walls provide contrast to the oak colours throughout and tan and russet shades lift the mood adding warmth. The entrance vestibule has a louvre partition which screens off the dining area and provides a more intimate feel. With a kitchen island included the worktop space is increased together with extra storage.

## Highlights

- Entrance vestibule with storage
- PVCu double glazing with four panel patio door to front elevation
- Gas combi central heating system with thermostatic radiator valves
- TV points in all bedrooms
- Dormer window in the dining area and a skylight above the kitchen
- Integrated washer/dryer, fridge/freezer, dishwasher and microwave
- Traditional style flame effect fire
- Pocket doors between the lounge and kitchen
- Stylish lounge suite with a sofa, 2 armchairs and a footstool
- Bath in en-suite
- 5ft divan in the master bedroom with 3ft divans in the twin room
- Vaulted ceiling throughout with a minimum ceiling height of 2.4m (8ft)
- External socket
- Woodgrain Light Grey aluminium
- Wireless thermostat
- Lounge Scatter Cushions
- Bedroom Throws and Co-ordinating Scatter Cushions
- Duvet Sets
- Integrated cooker with separate oven and grill