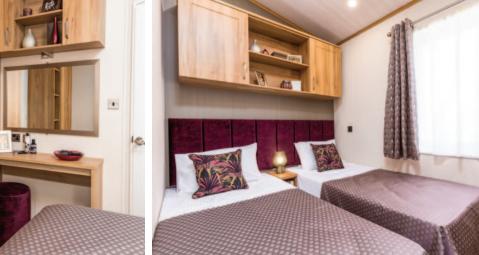

Pemberton Langton 43 x 14 2 bed shown in standard Light Grey Woodgrain Aluminium Cladding with optional Anthracite Windows & Doors

A wine cooler is the perfect optional extra to complete an already comprehensive standard kitchen specification of an integrated washer/dryer, fridge/freezer, dishwasher and microwave. This model has 3ft beds to the twin bedroom which can be swapped for a 5 ft bed if required. Plush headboards add a pop of colour to the bedrooms and the lighting throughout is beautiful and well thought-out.