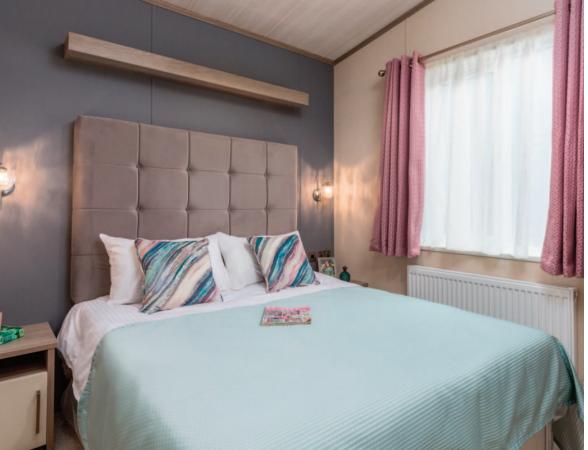

#### Highlights

- PVCu double glazing with four panel patio door to front elevation
- Gas combi heating system with thermostatic radiator valves
- TV points in both bedrooms
- Dormer window over the side entrance and a skylight above the kitchen
- Integrated washer/dryer, dishwasher and microwave
- American style fridge freezer
- Traditional style flame effect fire
- Stylish lounge suite with a sofabed, 2 armchairs and a storage footstool
- Sideboard
- Bath in en-suite
- 5ft divan in the master bedroom with 3ft divans in the twin room
- Walk-in wardrobe
- Vaulted ceiling throughout with a minimum ceiling height of 2.4m (8ft)
- External socket
- Woodgrain Chateaux aluminium
- Wireless thermostat
- Lounge Scatter Cushions
- Bedroom Throws and Co-ordinating Scatter Cushions
- Duvet Sets
- High level cooker with separate oven and grill