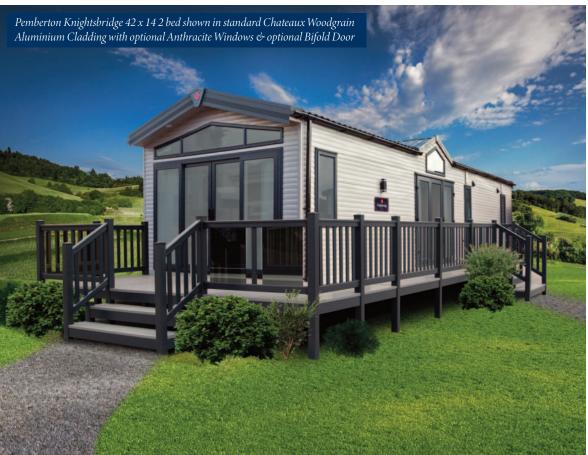

The sumptuous sofa provides a separation between the kitchen and dining area into the lounge however the plank effect vinyl flooring carries through all areas which allows you to personalise your Knightsbridge home with a rug if you so desire. The side entrance has the option for a bifold door which would profit from a wraparound Pemberton deck allowing you to maximise your outdoor space. Beautiful lighting throughout and grey accent walls and tile effects add a flourish to this highly sought after home.

#### Highlights

- PVCu double glazing with four panel patio door to front elevation
- Gas combi heating system with thermostatic radiator valves
- TV points in both bedrooms
- Dormer window over the side entrance and a skylight above the kitchen
- Integrated washer/dryer, dishwasher an