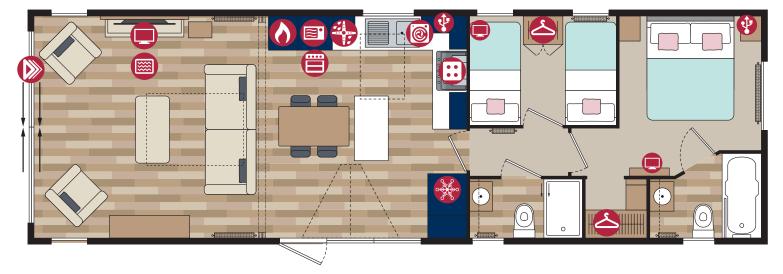

divan in the master bedroom with 3ft divans in the twin room
- Walk-in wardrobe
- Vaulted ceiling throughout with a minimum ceiling height of 2.4m (8ft)
- External socket
- Woodgrain Chateaux aluminium
- Wireless thermostat
- Lounge Scatter Cushions
- Bedroom Throws and Co-ordinating Scatter Cushions
- Duvet Sets
- High level cooker with separate oven and grill

43ft x 14ft 2 bedroom











# Knightsbridge

### **Residential Specification** Option includes the following:

- Roof 250mm insulated
- 100mm thick wall
- Floor minimum 65mm insulated
- Windows low E glass and Argon filled
- Superior Insulation U values exceeding the British Standard













Electric Fire







Washer/Dryer



French Doors

Dishwasher

Boiler

Bifold Doors Wardrobe





#### **43ft x 14ft** - 2 bedroom











## Options available to order

- Residential Specification to BS3632 available in all cladding types
- Wine cooler
- Lounge curtains instead of venetian blinds
- Shower in lieu of bath
- Side bifold door
- Knightsbridge Lodge available in Grain Effect Plastic and Canexel Cladding
- Lift up storage bed
- All electric version including central heating

For further details see standard features checklist on pages 76-77.