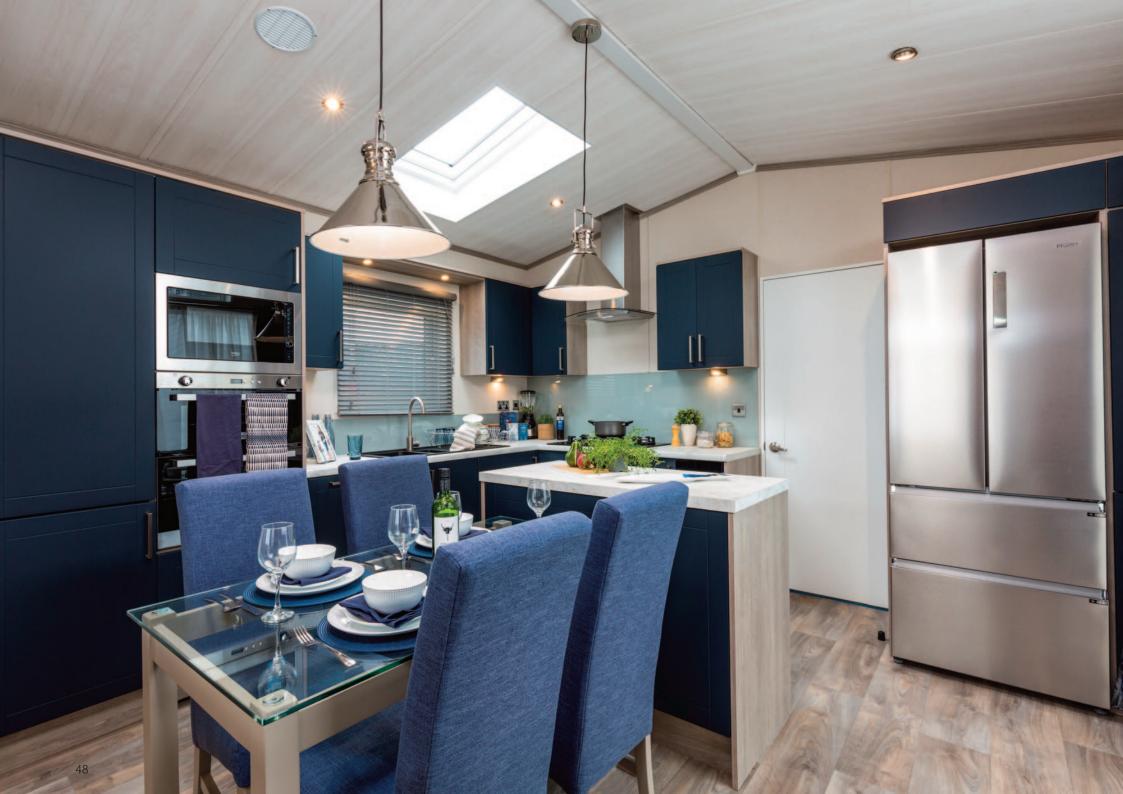

The sumptuous sofa provides a separation between the kitchen and dining area into the lounge however the plank effect vinyl flooring carries through all areas which allows you to personalise your Knightsbridge home with a rug if you so desire. The side entrance has the option for a bifold door which would profit from a wraparound Pemberton deck allowing you to maximise your outdoor space. Beautiful lighting throughout and grey accent walls and tile effects add a flourish to this highly sought after home.

#### Highlights

- PVCu double glazing with four panel patio door to front elevation
- Gas combi heating system with thermostatic radiator valves
- TV points in both bedrooms
- Dormer window over the side entrance and a skylight above the kitchen
- Integrated washer/dryer, dishwasher and microwave
- American style fridge freezer
- Traditional style flame effect fire
- Stylish lounge suite with a sofabed, 2 armchairs and a storage footstool
- Sideboard
- Bath in en-suite
- 5ft divan in the master bedroom with 3ft divans in the twin room
- Walk-in wardrobe
- Vaulted ceiling throughout with a minimum ceiling height of 2.4m (8ft)
- External socket
- Woodgrain Chateaux aluminium
- Wireless thermostat
- Lounge Scatter Cushions
- Bedroom Throws and Co-ordinating Scatter Cushions
- Duvet Sets
- High level cooker with separate oven and grill