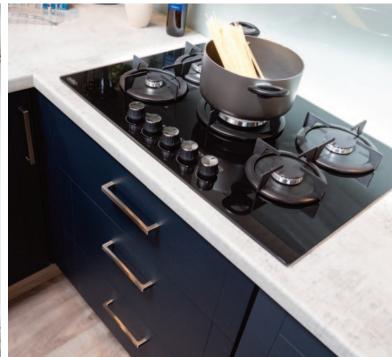

#### Highlights

- PVCu double glazing with four panel patio door to front elevation
- Gas combi heating system with thermostatic radiator valves
- TV points in both bedrooms
- Dormer window over the side entrance and a skylight above the kitchen
- Integrated washer/dryer, dishwasher and microwave
- American style fridge freezer
- Traditional style flame effect fire
- Stylish lounge suite with a sofabed, 2 armchairs and a storage footstool
- Sideboard
- Bath in en-suite
- 5ft divan in the master bedroom with 3ft divans in the twin room
- Walk-in wardrobe
- Vaulted ceiling throughout with a minimum ceiling height of 2.4m (8ft)
- External socket
- Woodgrain Chateaux aluminium
- Wireless thermostat
- Lounge Scatter Cushions
- Bedroom Throws and Co-ordinating Scatter Cushions
- Duvet Sets
- High level cooker with separate oven and grill