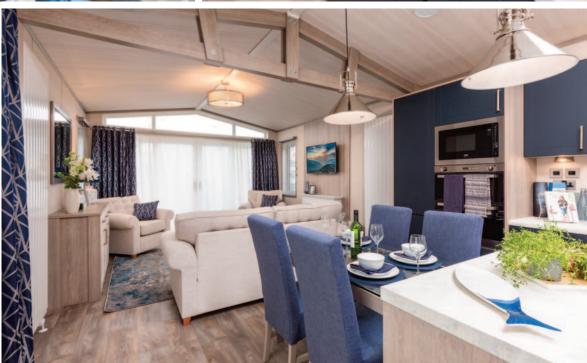

The sumptuous sofa provides a separation between the kitchen and dining area into the lounge however the plank effect vinyl flooring carries through all areas which allows you to personalise your Knightsbridge home with a rug if you so desire. The side entrance has the option for a bifold door which would profit from a wraparound Pemberton deck allowing you to maximise your outdoor space. Beautiful lighting throughout and grey accent walls and tile effects add a flourish to this highly sought after home.

#### Highlights

- PVCu double glazing with four panel patio door to front elevation
- Gas combi heating system with thermostatic radiator valves
- TV points in both bedrooms
- Dormer window over the side entrance and a skylight above the kitchen
- Integrated washer/dryer, dishwasher and microwave
- American style fridge freezer
- Traditional style flame effect fire
- Stylish lounge suite with a sofabed, 2 armchairs and a storage footstool
- Sideboard
- Bath in en-suite
- 5ft divan in the master bedroom with 3ft divans in the twin room
- Walk-in wardrobe
- Vaulted ceiling throughout with a minimum ceiling height of 2.4m (8ft)
- External socket
- Woodgrain Chateaux aluminium
- Wireless thermostat
- Lounge Scatter Cushions
- Bedroom Throws and Co-ordinating Scatter Cushions
- Duvet Sets
- High level cooker with separate oven and grill