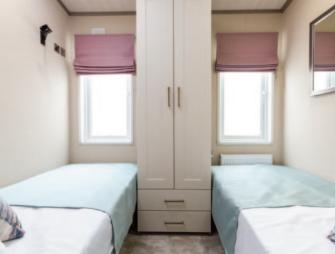

#### Highlights

- PVCu double glazing with four panel patio door to front elevation
- Gas combi heating system with thermostatic radiator valves
- TV points in both bedrooms
- Dormer window over the side entrance and a skylight above the kitchen
- Integrated washer/dryer, dishwasher and microwave
- American style fridge freezer
- Traditional style flame effect fire
- Stylish lounge suite with a sofabed, 2 armchairs and a storage footstool
- Sideboard
- Bath in en-suite
- 5ft divan in the master bedroom with 3ft divans in the twin room
- Walk-in wardrobe
- Vaulted ceiling throughout with a minimum ceiling height of 2.4m (8ft)
- External socket
- Woodgrain Chateaux aluminium
- Wireless thermostat
- Lounge Scatter Cushions
- Bedroom Throws and Co-ordinating Scatter Cushions
- Duvet Sets
- High level cooker with separate oven and grill