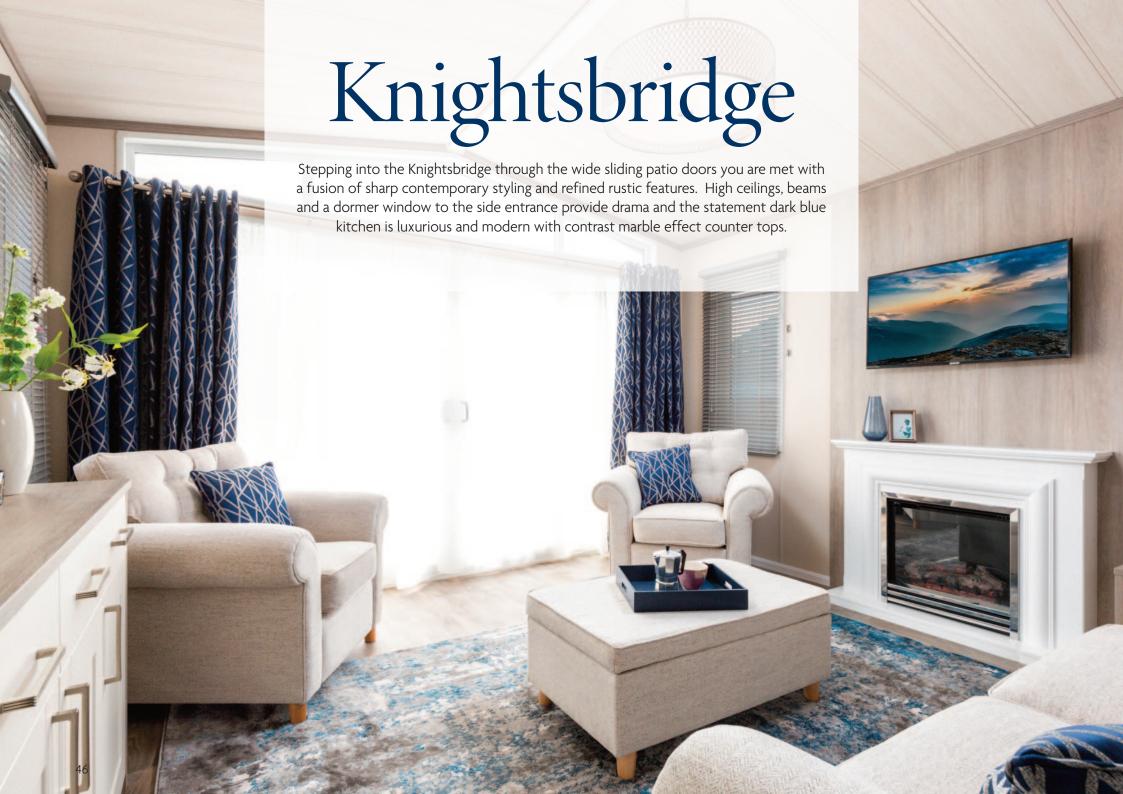

# Knightsbridge

The sumptuous sofa provides a separation between the kitchen and dining area into the lounge however the plank effect vinyl flooring carries through all areas which allows you to personalise your Knightsbridge home with a rug if you so desire. The side entrance has the option for a bifold door which would profit from a wraparound Pemberton deck allowing you to maximise your outdoor space. Beautiful lighting throughout and grey accent walls and tile effects add a flourish to this highly sought after home.