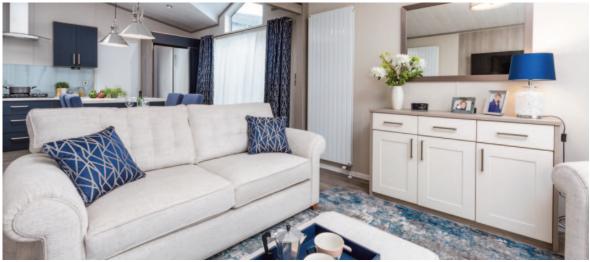

The sumptuous sofa provides a separation between the kitchen and dining area into the lounge however the plank effect vinyl flooring carries through all areas which allows you to personalise your Knightsbridge home with a rug if you so desire. The side entrance has the option for a bifold door which would profit from a wraparound Pemberton deck allowing you to maximise your outdoor space. Beautiful lighting throughout and grey accent walls and tile effects add a flourish to this highly sought after home.