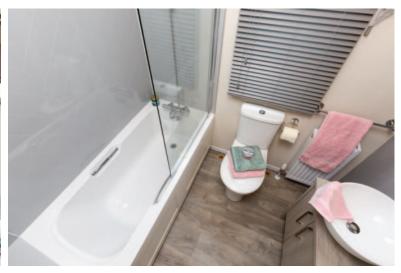

#### Highlights

- PVCu double glazing with four panel patio door to front elevation
- Gas combi heating system with thermostatic radiator valves
- TV points in both bedrooms
- Dormer window over the side entrance and a skylight above the kitchen
- Integrated washer/dryer, dishwasher and microwave
- American style fridge freezer
- Traditional style flame effect fire
- Stylish lounge suite with a sofabed, 2 armchairs and a storage footstool
- Sideboard
- Bath in en-suite
- 5ft divan in the master bedroom with 3ft divans in the twin room
- Walk-in wardrobe
- Vaulted ceiling throughout with a minimum ceiling height of 2.4m (8ft)
- External socket
- Woodgrain Chateaux aluminium
- Wireless thermostat
- Lounge Scatter Cushions
- Bedroom Throws and Co-ordinating Scatter Cushions
- Duvet Sets
- High level cooker with separate oven and grill