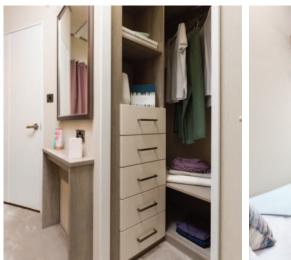

#### Highlights

- PVCu double glazing with four panel patio door to front elevation
- Gas combi heating system with thermostatic radiator valves
- TV points in both bedrooms
- Dormer window over the side entrance and a skylight above the kitchen
- Integrated washer/dryer, dishwasher and microwave
- American style fridge freezer
- Traditional style flame effect fire
- Stylish lounge suite with a sofabed, 2 armchairs and a storage footstool
- Sideboard
- Bath in en-suite
- 5ft divan in the master bedroom with 3ft divans in the twin room
- Walk-in wardrobe
- Vaulted ceiling throughout with a minimum ceiling height of 2.4m (8ft)
- External socket
- Woodgrain Chateaux aluminium
- Wireless thermostat
- Lounge Scatter Cushions
- Bedroom Throws and Co-ordinating Scatter Cushions
- Duvet Sets
- High level cooker with separate oven and grill