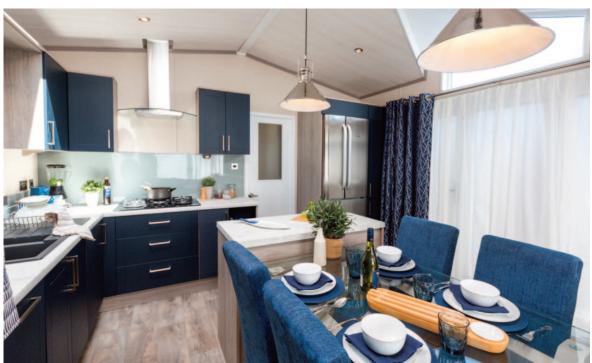

The sumptuous sofa provides a separation between the kitchen and dining area into the lounge however the plank effect vinyl flooring carries through all areas which allows you to personalise your Knightsbridge home with a rug if you so desire. The side entrance has the option for a bifold door which would profit from a wraparound Pemberton deck allowing you to maximise your outdoor space. Beautiful lighting throughout and grey accent walls and tile effects add a flourish to this highly sought after home.

#### Highlights

- PVCu double glazing with four panel patio door to front elevation
- Gas combi heating system with thermostatic radiator valves
- TV points in both bedrooms
- Dormer window over the side entrance and a skylight above the kitchen
- Integrated washer/dryer, dishwasher and microwave
- American style fridge freezer
- Traditional style flame effect fire
- Stylish lounge suite with a sofabed, 2 armchairs and a storage footstool
- Sideboard
- Bath in en-suite
- 5ft divan in the master bedroom with 3ft divans in the twin room
- Walk-in wardrobe
- Vaulted ceiling throughout with a minimum ceiling height of 2.4m (8ft)
- External socket
- Woodgrain Chateaux aluminium
- Wireless thermostat
- Lounge Scatter Cushions
- Bedroom Throws and Co-ordinating Scatter Cushions
- Duvet Sets
- High level cooker with separate oven and grill