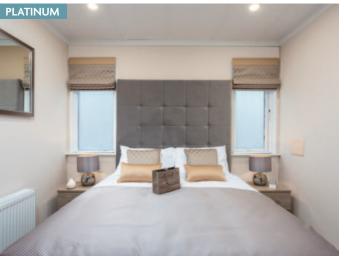

With a eye-catching mirrored splashback to the utility the large work surface is perfect for mixing cocktails for your guests. Both bedrooms have king size beds and stunning wardrobes complete with internal drawers and there is a walk through vanity area linking the en-suite to the master bedroom. Colours are neutral throughout with a pop of blue in the lounge.

## Platinum Package Option includes the following:

- Aggregate Coated Steel Tile System with a 40 Year Weatherproof Warranty
- Wood effect Panelled Ceiling
- Wallpaper Finish
- Domestic Skirting and Door Casings
- Electric Combination Safe
- Hive Heating System
- Wine Cooler
- Bluetooth Speakers
- Outdoor Tap