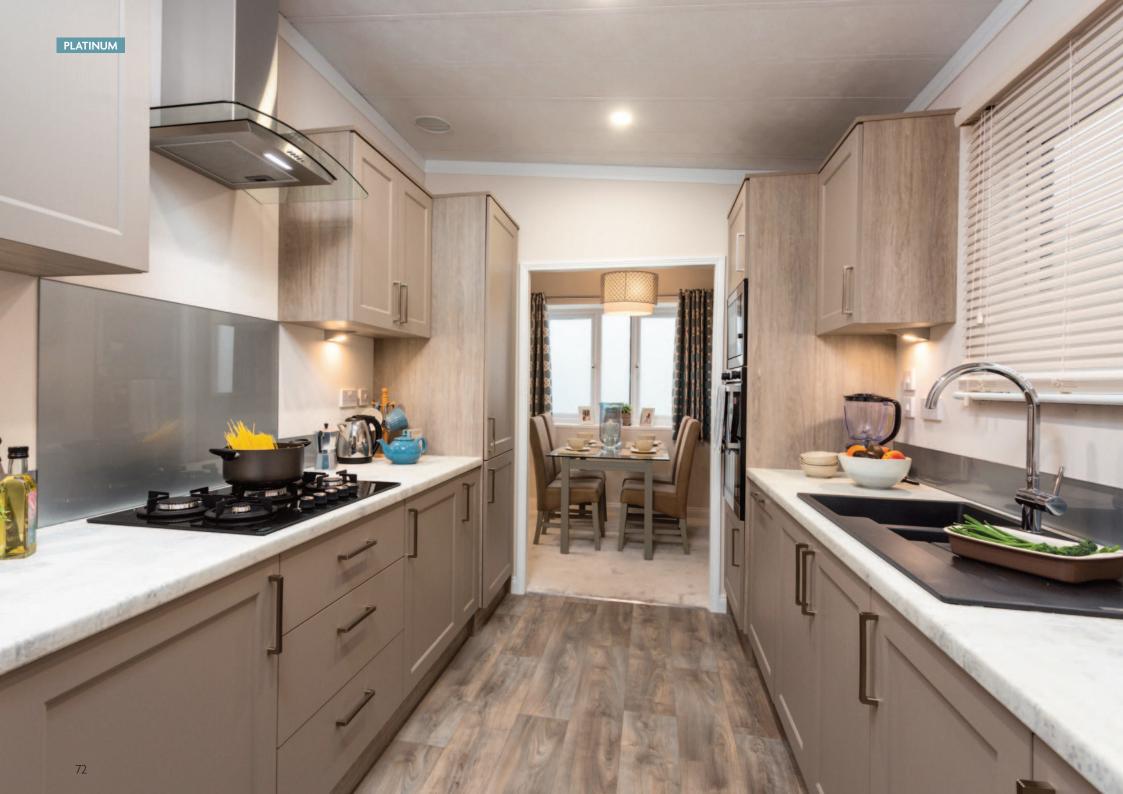

#### Highlights

- PVCu double glazing with bay windows
- Gas combi central heating system with thermostatic radiator valves
- TV points in both bedrooms
- Integrated washer/dryer, dishwasher and microwave
- Downlit fireplace with electric stove
- Luxurious lounge suite and storage footstool
- Utility room with rear door access
- 5ft upholstered divan in the master bedroom and second bedroom with drawers for storage
- External socket
- Wireless thermostat
- Grain Effect Plastic Cladding
- Lounge Scatter Cushions
- Bedroom Throws and Co-ordinating Scatter Cushions
- Duvet Sets
- High level cooker with separate oven and grill

## Platinum Package Option includes the following:

- Aggregate Coated Steel Tile System with a 40 Year Weatherproof Warranty
- Wood effect Panelled Ceiling
- Wallpaper Finish
- Domestic Skirting and Door Casings
- Electric Combination Safe
- Hive Heating System
- Wine Cooler
- Bluetooth Speakers
- Outdoor Tap