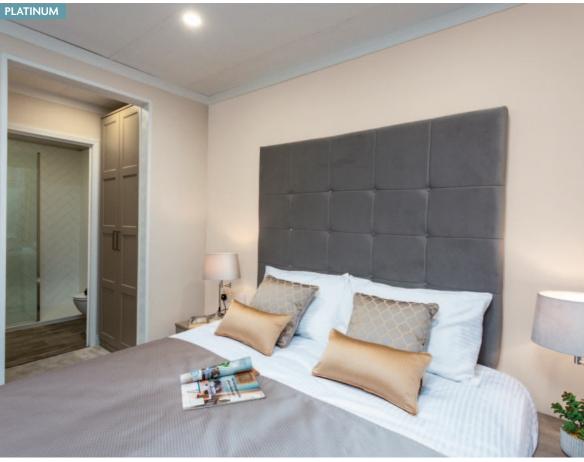

With a eye-catching mirrored splashback to the utility the large work surface is perfect for mixing cocktails for your guests. Both bedrooms have king size beds and stunning wardrobes complete with internal drawers and there is a walk through vanity area linking the en-suite to the master bedroom. Colours are neutral throughout with a pop of blue in the lounge.

#### Highlights

- PVCu double glazing with bay windows
- Gas combi central heating system with thermostatic radiator valves
- TV points in both bedrooms
- Integrated washer/dryer, dishwasher and microwave
- Downlit fireplace with electric stove
- Luxurious lounge suite and storage footstool
- Utility room with rear door access
- 5ft upholstered divan in the master bedroom and second bedroom with drawers for storage
- External socket
- Wireless thermostat
- Grain Effect Plastic Cladding
- Lounge Scatter Cushions
- Bedroom Throws and Co-ordinating Scatter Cushions
- Duvet Sets
- High level cooker with separate oven and grill