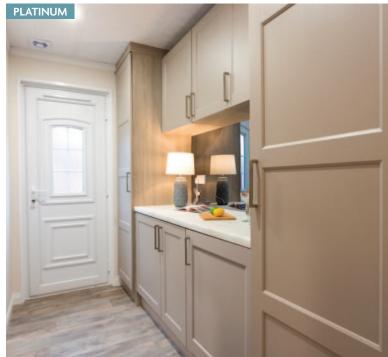

With a eye-catching mirrored splashback to the utility the large work surface is perfect for mixing cocktails for your guests. Both bedrooms have king size beds and stunning wardrobes complete with internal drawers and there is a walk through vanity area linking the en-suite to the master bedroom. Colours are neutral throughout with a pop of blue in the lounge.