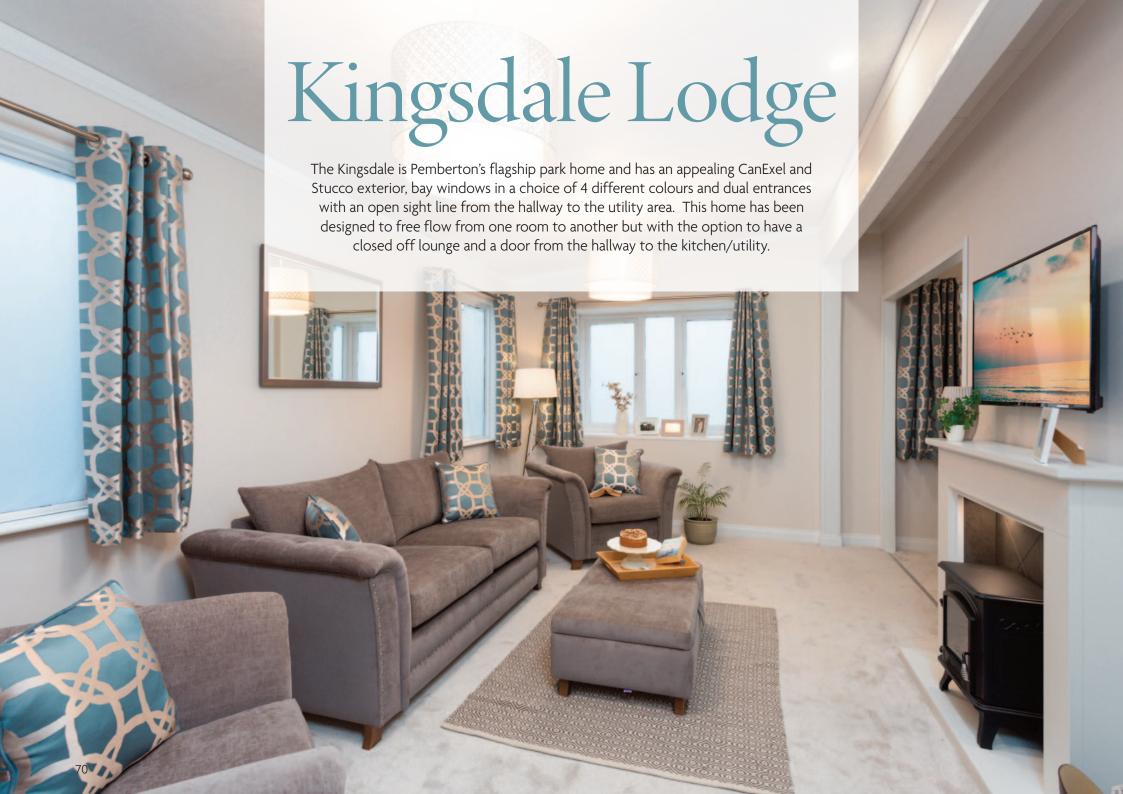

# Kingsdale Lodge

With a eye-catching mirrored splashback to the utility the large work surface is perfect for mixing cocktails for your guests. Both bedrooms have king size beds and stunning wardrobes complete with internal drawers and there is a walk through vanity area linking the en-suite to the master bedroom. Colours are neutral throughout with a pop of blue in the lounge.

#### Highlights

- PVCu double glazing with bay windows
- Gas combi central heating system with thermostatic radiator valves
- TV points in both bedrooms
- Integrated washer/dryer, dishwasher and microwave
- Downlit fireplace with electric stove
- Luxurious lounge suite and storage footstool
- Utility room with rear door access
- 5ft upholstered divan in the master bedroom and second bedroom with drawers for storage
- External socket
- Wireless thermostat
- Grain Effect Plastic Cladding
- Lounge Scatter Cushions
- Bedroom Throws and Co-ordinating Scatter Cushions
- Duvet Sets
- High level cooker with separate oven and grill