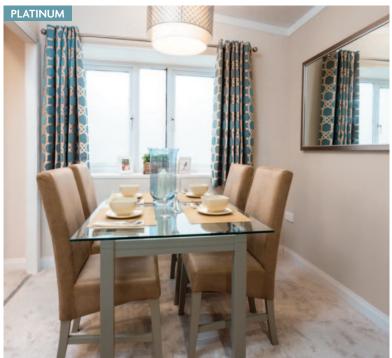

With a eye-catching mirrored splashback to the utility the large work surface is perfect for mixing cocktails for your guests. Both bedrooms have king size beds and stunning wardrobes complete with internal drawers and there is a walk through vanity area linking the en-suite to the master bedroom. Colours are neutral throughout with a pop of blue in the lounge.