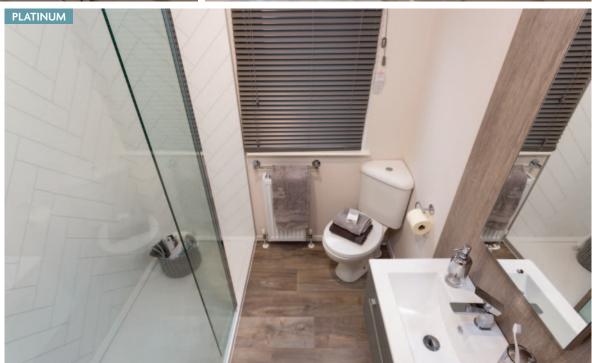

walk through vanity area linking the en-suite to the master bedroom. Colours are neutral throughout with a pop of blue in the lounge.

#### Highlights

- PVCu double glazing with bay windows
- Gas combi central heating system with thermostatic radiator valves
- TV points in both bedrooms
- Integrated washer/dryer, dishwasher and microwave
- Downlit fireplace with electric stove
- Luxurious lounge suite and storage footstool
- Utility room with rear door access
- 5ft upholstered divan in the master bedroom and second bedroom with drawers for storage
- External socket
- Wireless thermostat
- Grain Effect Plastic Cladding
- Lounge Scatter Cushions
- Bedroom Throws and Co-ordinating Scatter Cushions
- Duvet Sets
- High level cooker with separate oven and grill

40ft x 20ft 2 bedroom











# Kingsdale Lodge

## Platinum Package Option includes the following:

- Aggregate Coated Steel Tile System with a 40 Year Weatherproof Warranty
- Wood effect Panelled Ceiling
- Wallpaper Finish
- Domestic Skirting and Door Casings
- Electric Combination Safe
- Hive Heating System
- Wine Cooler
- Bluetooth Speakers
- Outdoor Tap

## **Residential Specification** Option includes the following:

- Roof 250mm insulated
- 100mm thick wall
- Floor minimum 65mm insulated
- Windows low E glass and Argon filled
- Superior Insulation U values exceeding the British Standard





TV Space







Washer/Dryer



Boiler













**40ft x 20ft** - 2 bedroom











## Options available to order

- Residential Specification to BS3632 available in all cladding types
- Patio doors to front elevati