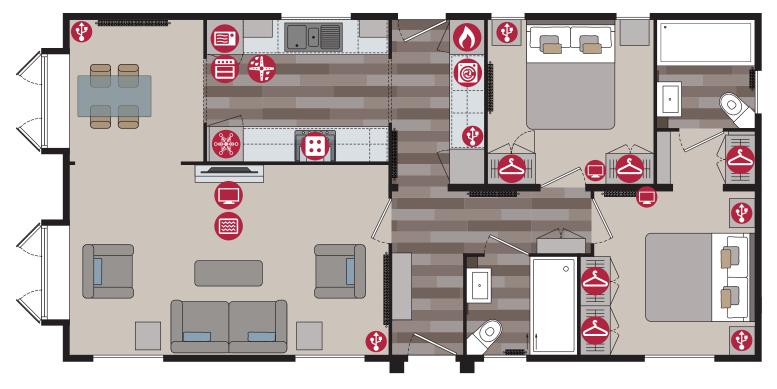

40ft x 20ft 2 bedroom

TV Space

Washer/Dryer

Boiler

**40ft x 20ft** - 2 bedroom