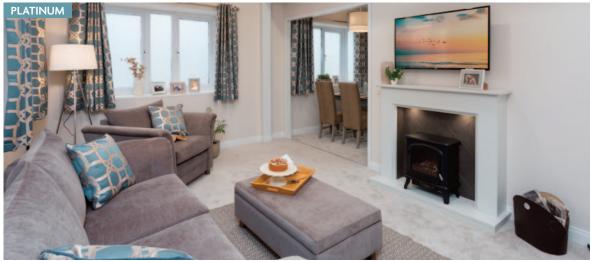

## Platinum Package Option includes the following:

- Aggregate Coated Steel Tile System with a 40 Year Weatherproof Warranty
- Wood effect Panelled Ceiling
- Wallpaper Finish
- Domestic Skirting and Door Casings
- Electric Combination Safe
- Hive Heating System
- Wine Cooler
- Bluetooth Speakers
- Outdoor Tap

## Options available to order

- Residential Specification to BS3632 available in all cladding types
- Patio doors to front elevation
- Wine cooler
- Closed off lounge
- Bath in lieu of shower
- Platinum Package
- Kingsdale Lodge available in Canexel Cladding
- Lift up storage bed
- All electric version including central heating