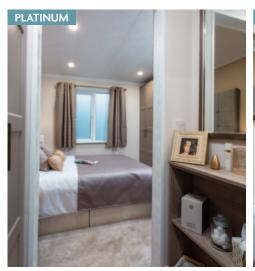

With a eye-catching mirrored splashback to the utility the large work surface is perfect for mixing cocktails for your guests. Both bedrooms have king size beds and stunning wardrobes complete with internal drawers and there is a walk through vanity area linking the en-suite to the master bedroom. Colours are neutral throughout with a pop of blue in the lounge.

## Platinum Package Option includes the following:

- Aggregate Coated Steel Tile System with a 40 Year Weatherproof Warranty
- Wood effect Panelled Ceiling
- Wallpaper Finish
- Domestic Skirting and Door Casings
- Electric Combination Safe
- Hive Heating System
- Wine Cooler
- Bluetooth Speakers
- Outdoor Tap