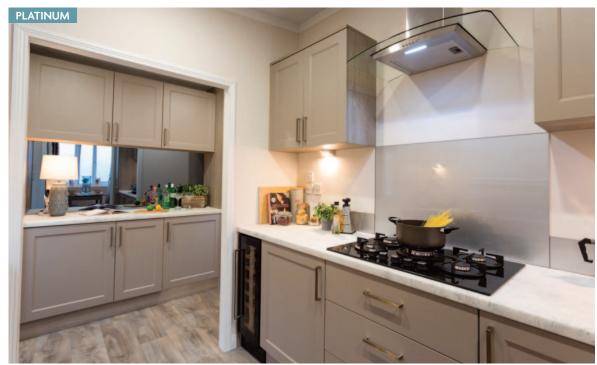

With a eye-catching mirrored splashback to the utility the large work surface is perfect for mixing cocktails for your guests. Both bedrooms have king size beds and stunning wardrobes complete with internal drawers and there is a walk through vanity area linking the en-suite to the master bedroom. Colours are neutral throughout with a pop of blue in the lounge.

## Platinum Package Option includes the following:

- Aggregate Coated Steel Tile System with a 40 Year Weatherproof Warranty
- Wood effect Panelled Ceiling
- Wallpaper Finish
- Domestic Skirting and Door Casings
- Electric Combination Safe
- Hive Heating System
- Wine Cooler
- Bluetooth Speakers
- Outdoor Tap