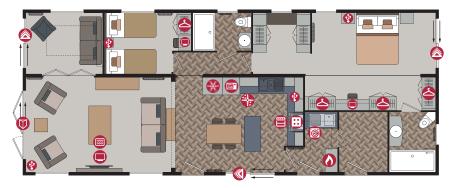

Kitchen highlights include copious storage, white Shaker style doors, a generous counter top and an integrated microwave. Optional upgrades include an accessory pack with cushions and throws, other kitchen appliances and a lift up storage bed for the master bedroom amongst other items. The decor throughout is tasteful and considered focusing on hints of teal to add a splash of colour.

## Highlights

- Open plan living area
- Wall mounted flame effect fire with remote control
- Integrated microwave
- Free standing dining table with velour dining chairs
- L shaped sofa incorporating a sofabed (2 sofas only in the side patio layout)
- Accent chair (not in side patio layout)
- En-suite to master bedroom (toilet & sink)
- Walk-in wardrobe in 36ft 2 bed model
- Integrated cooker with separate oven and grill

| 36ft x 12ft | 2 bedroom     |
|-------------|---------------|
| 38ft x 12ft | 2 bedroom     |
| 40ft x 13ft | 2 & 3 bedroom |

## Marlow