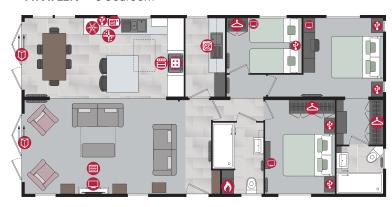

Select the optional pocket doors for a closed off lounge if you prefer a more cosy setting or to create move privacy when using the sofabed in the lounge. The master bedroom features a plank effect feature wall with ornate wall lights in a blend of rustic meets luxury and wardrobes incorporate a smart dressing table with an upholstered cylinder stool.

## Highlights

- PVCu double glazing with French doors to front elevation
- Integrated microwave and fridge/freezer
- Gas combi central heating system with thermostatic radiator valves
- Downlit fireplace with electric stove
- Large sofabed with 2 accent wing chairs and a contrasting footstool
- Lounge cushions
- 5ft bed in master bedroom
- En-suite facilities in 42ft 2 bed
- Integrated cooker with separate oven and grill

| 38ft x 12ft | 2 bedroom |
|-------------|-----------|
| 42ft x 13ft | 2 bedroom |

# Abingdon