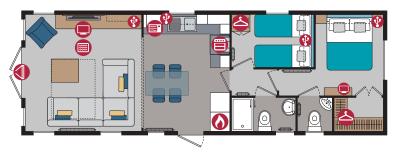

| 36ft x 12ft | 2 bedroom     |
|-------------|---------------|
| 38ft x 12ft | 2 bedroom     |
| 40ft x 13ft | 2 & 3 bedroom |

## Marlow

## **Residential Specification** Option includes the following:

- Roof 250mm insulated
- 100mm thick wall
- Floor minimum 65mm insulated
- Windows low E glass and Argon filled
- Superior Insulation U values exceeding the British Standard

Electric Fire

French Doors

Bifold Doors

Wardrobe

**36ft x 12ft** - 2 bedroom

**38ft x 12ft** - 2 bedroom

38ft x 12ft - 2 bedroom (Side Patio)

**40ft x 13ft** - 2 bedroom

**40ft x 13ft** - 3 bedroom

- Residential Specification to BS3632 available in all cladding types
- PVCu double glazing
- Patio or French doors to front or side elevation
- Gas combi central heating system with thermostatic radiator valves
- Pre-galvanised steel chassis
- Integrated dishwasher and washer dryer (except 36ft and 40ft 3 bed which fits a 600mm wide dishwasher or washing machine)
- Intergrated fridge freezer
- TV points in the twin bedrooms
- Lounge curtains instead of venetians
- Stowaway occasional bed in twin room
- Lounge Scatter Cushions
- Bedroom Throws and Co-ordinating Scatter Cushions
- Duvet Sets
- Marlow Lodge available in Grain Effect Plastic and Canexel Cladding
- Lift up storage bed
- All electric version including central heating