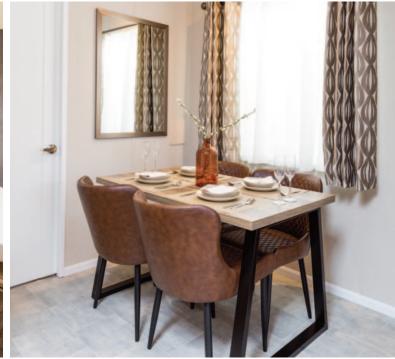

The dining area has a chunky metal based table with retro faux leather dining chairs which match the bar stools. An accessory pack is included comprising cushions and throws and duvet and pillow cases are complimentary too. Whilst the Park Lane is clad in a smart contemporary woodgrain aluminium it is also available in a range of other claddings and window and door colours to personalise your home.