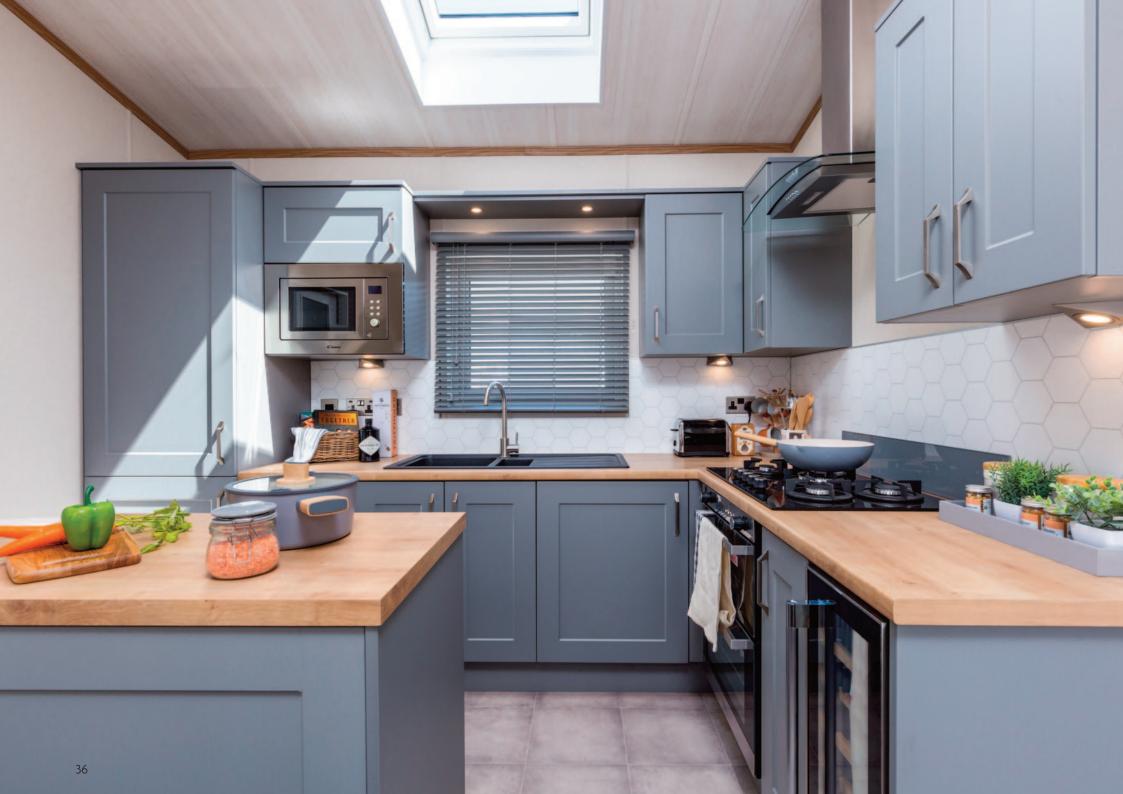

## Avon

## **30ft x 12ft** - 2 bedroom

**35ft x 12ft** - 2 bedroom

**38ft x 12ft** - 3 bedroom

- Residential Specification to BS3632 available in all cladding types
- Gas combi central heating system with thermostatic radiator valves
- PVCu double glazing
- Patio doors or French doors to front elevation
- Integrated dishwasher and washer/dryer (excluding 30ft)
- Fridge/freezer and microwave
- Pre-galvanised chassis
- TV points in the twin bedrooms
- Stowaway occasional bed in twin room
- Lounge Scatter Cushions
- Bedroom Throws and Co-ordinating Scatter Cushions
- Duvet Sets
- Avon Lodge available in Grain Effect Plastic and Canexel Cladding
- Lift up storage bed
- All electric version including central heating