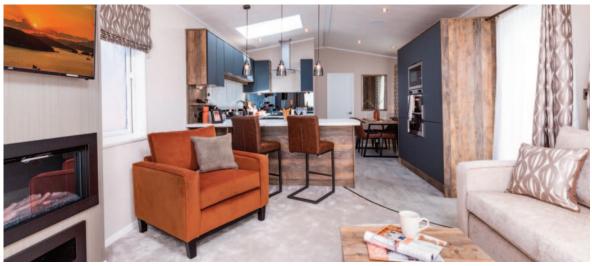

The dining area has a chunky metal based table with retro faux leather dining chairs which match the bar stools. An accessory pack is included comprising cushions and throws and duvet and pillow cases are complimentary too. Whilst the Park Lane is clad in a smart contemporary woodgrain aluminium it is also available in a range of other claddings and window and door colours to personalise your home.

## Highlights

- PVCu double glazing with four panel patio door
- Large U shaped kitchen with glass splashback and skylight
- Breakfast bar with 2 bar stools
- High level cooker with separate oven and grill
- Integrated washer/dryer, fridge/freezer, dishwasher and microwave
- State of the art flame effect fire with co-ordinating DVD unit
- Contemporary sofabed with 2 accent armchairs and a footstool/coffee table
- 5ft wide divan in master bedroom with 3ft divans in the twin room (2 bedroom only)
- Domestic sized bath with aqua board surround
- Vaulted ceiling throughout with a minimum ceiling height of 2.4m (8ft)
- External socket
- Gas combi central heating system with thermostatic radiator valves
- TV points in all bedrooms
- Woodgrain Light Grey aluminium
- Wireless thermostat
- Plank effect dining table with faux leather chairs
- Lounge drinks table
- Lounge Scatter Cushions
- Bedroom Throws and Co-ordinating Scatter Cushions
- Duvet Sets