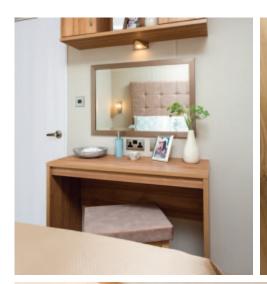

An L shaped kitchen allows for vast counter space, perfect for preparing meals or baking. The bedrooms are sleek and uncluttered with functional furniture such as floating bedside tables and a dressing table with room for storage baskets on the shelving unit in the 38ft model. Both Regent models have en-suite toilets and the shower rooms are well appointed with smart fixtures and fittings.