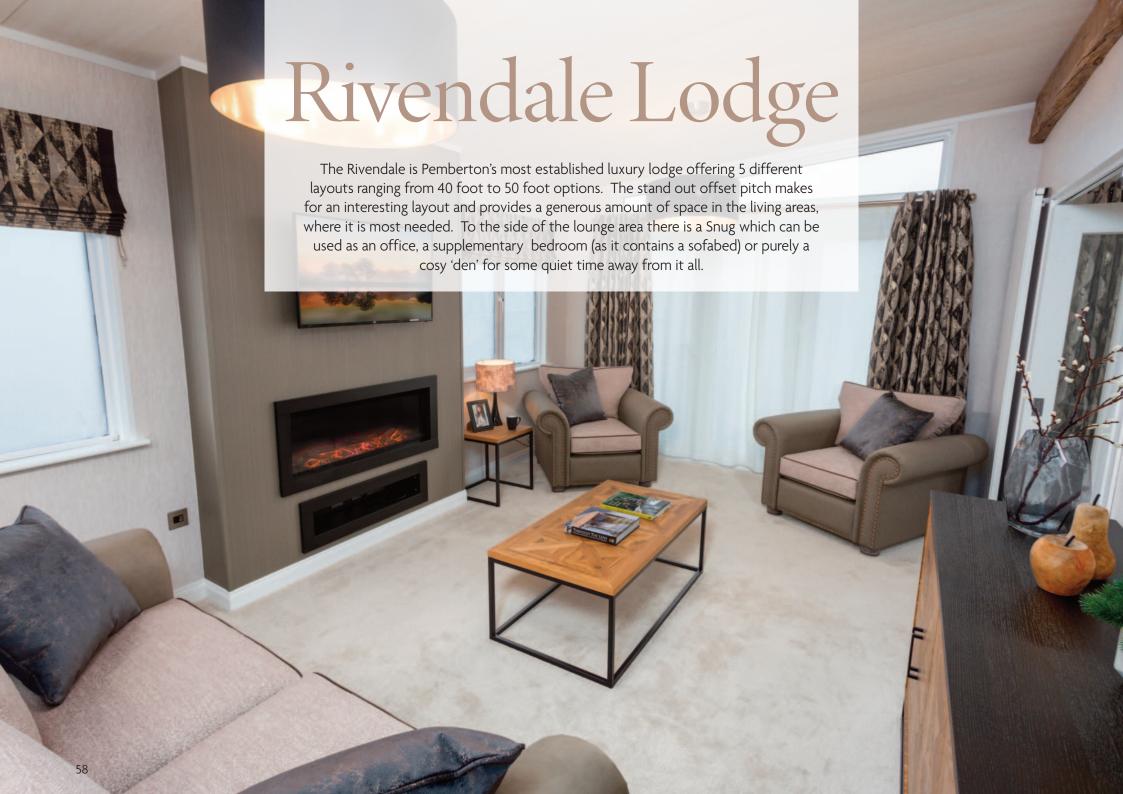

# Rivendale Lodge

Whilst the Rivendale suits its open plan kitchen, dining and living area there is an option to close off the lounge creating a more formal layout. The lounge and dining furniture is beautifully crafted and sets the tone with other highlights being the beams, the plank effect accents in the Snug, bathrooms and master bedroom and the crittall effect shower enclosures.

## Highlights

- PVCu double glazing with bifold doors and patio doors to front elevation
- Gas combi central heating system with thermostatic radiator valves
- TV points in all bedrooms
- Freestanding American style fridge freezer
- Integrated washer/dryer, dishwasher and microwave
- Kitchen island
- Recessed electric fire and DVD unit
- Luxurious lounge suite
- Sofabed and accent chair in the Snug
- 5ft upholstered divan in the master bedroom with lift up flap for storage
- Vaulted ceiling throughout with a minimum ceiling height of 2.4m (8ft)
- Grain Effect Plastic Cladding
- External socket
- Extendable dining table to seat 6 people
- Lounge Scatter Cushions
- Bedroom Throws and Co-ordinating Scatter Cushions
- Duvet Sets
- Wireless thermostat
- Integrated cooker with separate oven and grill