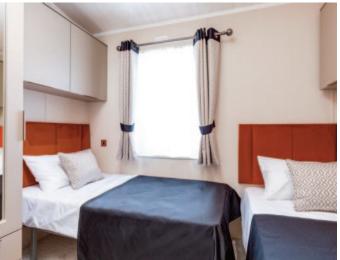

An L shaped kitchen allows for vast counter space, perfect for preparing meals or baking. The bedrooms are sleek and uncluttered with functional furniture such as floating bedside tables and a dressing table with room for storage baskets on the shelving unit in the 38ft model. Both Regent models have en-suite toilets and the shower rooms are well appointed with smart fixtures and fittings.

## Highlights

- Wall mounted flame effect fire
- Large sofabed with two accent chairs (38ft only)
- Family shower room
- Accent walls
- Integrated cooker with separate oven and grill
- DVD unit
- Built in bookcase & storage unit to lounge
- Contrast high backed dining chairs
- En-suite toilet and sink to master bedrooms
- Walk-in wardrobe (36ft only)