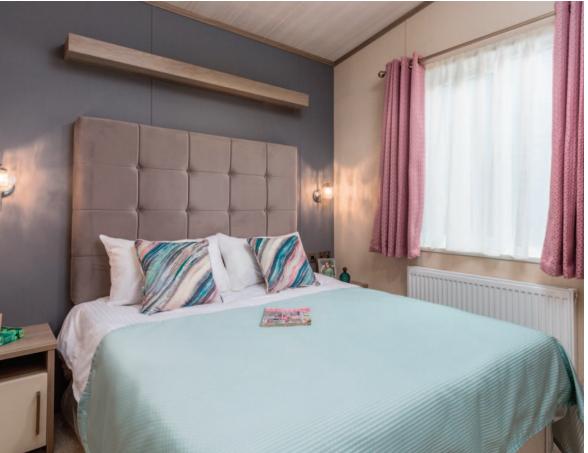

# Arrondale Lodge

#### **42ft x 16ft** - 2 bedroom

**45ft x 16ft** - 2 bedroom

**45ft x 16ft** - 3 bedroom

- Residential Specification to BS3632 available in all cladding types
- Wine cooler
- Utility room or single bedroom (45ft only)
- Lounge curtains in lieu of roman blinds
- Shower in lieu of bath
- Stowaway occasional bed in twin room
- Platinum Package
- Arrondale Lodge available in Canexel Cladding
- Lift up storage bed
- All electric version including central heating