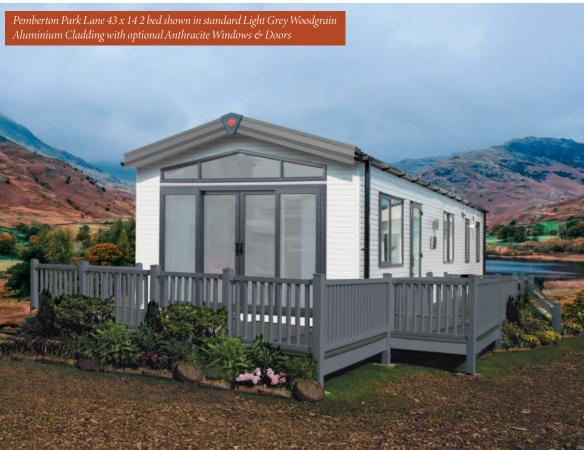

# Park Lane

## **Residential Specification** Option includes the following:

- Roof 250mm insulated
- 100mm thick wall
- Floor minimum 65mm insulated
- Windows low E glass and Argon filled
- Superior Insulation U values exceeding the British Standard

### **43ft x 14ft** - 2 bedroom

### **43ft x 14ft** - 3 bedroom

- Residential Specification to BS3632 available in all cladding types
- Wine cooler
- Shower in lieu of bath
- Stowaway occasional bed in twin room (3 bed only)
- Park Lane Lodge available in Grain Effect Plastic and Canexel Cladding
- Lift up storage bed
- All electric version including central heating