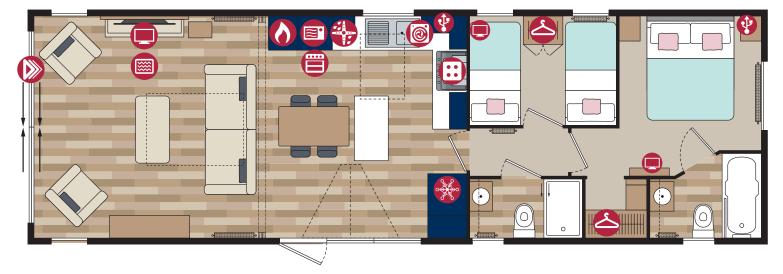

| 30ft x 12ft | 2 bedroom |
|-------------|-----------|
| 35ft x 12ft | 2 bedroom |
| 38ft x 12ft | 3 bedroom |

## Avon