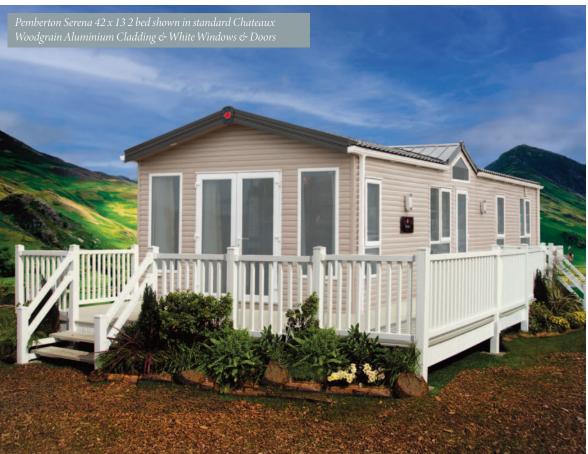

s the following:

- Roof 250mm insulated
- 100mm thick wall
- Floor minimum 65mm insulated
- Windows low E glass and Argon filled
- Superior Insulation U values exceeding the British Standard













Electric Fire





Patio Doors





French Doors Bifold Doors



Boiler

Wardrobe





## **40ft x 12ft** - 2 bedroom



**42ft x 13ft** - 3 bedroom



**42ft x 14ft** - 2 bedroom











- Residential Specification to BS3632 available in all cladding types
  Integrated 450mm wide dishwasher and washer/dryer
- Shower in lieu of bath
- Stowaway occasional bed in twin room
- Bedroom Throws and Co-ordinating Scatter Cushions
- Duvet Sets
- Rivington Lodge available in Grain Effect Plastic and Canexel Cladding
- Lift up storage bed
- All electric version including central heating











Venetian blinds add functionality to the side lounge windows as they provide privacy without blocking out all light however they can be swapped for curtains where desired. Colours are earthy meets zesty to the lounge area and a more muted duck egg colour palette to the bedrooms.

## Highlights

- PVCu double glazing with French doors
- Hallway storage and seating
- Dormer window above side door entrance and kitchen window
- Integrated fridge/freezer and microwave
- Traditional style flame effect fire
- Luxurious sofa and sofabed with accent chair and storage footstool
- Walk-in wardrobe in the master bedroom
- Domestic sized bath
- Gas combi central heating system with thermostatic radiator valves
- TV points in all bedrooms
- Woodgrain Chateaux aluminium
- Lounge Scatter Cushions
- Bedr