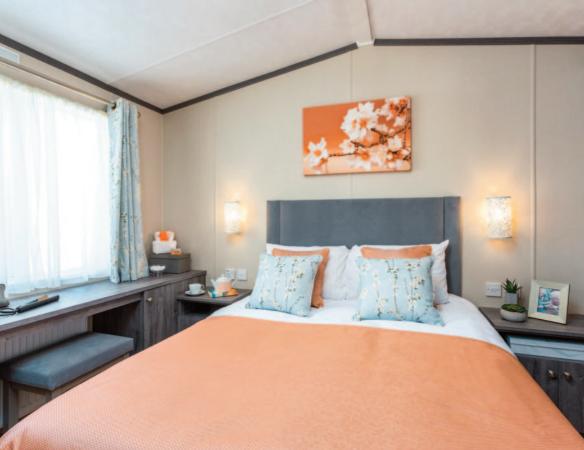

# Regent

An L shaped kitchen allows for vast counter space, perfect for preparing meals or baking. The bedrooms are sleek and uncluttered with functional furniture such as floating bedside tables and a dressing table with room for storage baskets on the shelving unit in the 38ft model. Both Regent models have en-suite toilets and the shower rooms are well appointed with smart fixtures and fittings.

## Highlights

- Wall mounted flame effect fire
- Large sofabed with two accent chairs (38ft only)
- Family shower room
- Accent walls
- Integrated cooker with separate oven and grill
- DVD unit
- Built in bookcase & storage unit to lounge
- Contrast high backed dining chairs
- En-suite toilet and sink to master bedrooms
- Walk-in wardrobe (36ft only)