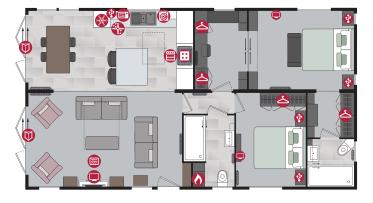

Arrondale Lodge

Rivendale Lodge

Glendale Lodge

Kingsdale Lodge

The option for patio doors or French doors to the front elevation gives this model the versatility to create an outdoor space with a Pemberton deck if the pitch allows. The open plan layout allows for generous fixed seating incorporating a sofabed for extra guests and the sight line from the kitchen means the chef will always be able to join in with the rest of the family. The soft greys, cream and pastel colours throughout give the Avon a real contemporary flair.

## Highlights

- Wall mounted flame effect fire
- Fixed lounge seating incorporating a sofabed
- Accent chair
- En-suite toilet facilities in 35ft 2 bed and 38ft 3 bed
- Windows to front aspect unless built to Residential Specification where there is a choice of French or patio doors
- Integrated cooker with separate oven and grill
- DVD unit
- Contrast high backed dining chairs including 2 matching dining stools in the 3 bed model

| 30ft x 12ft | 2 bedroom |
|-------------|-----------|
| 35ft x 12ft | 2 bedroom |
| 38ft x 12ft | 3 bedroom |

## Avon