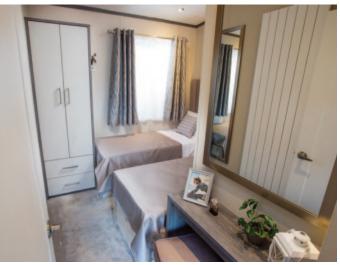

## **30ft x 12ft** - 2 bedroom

**35ft x 12ft** - 2 bedroom

**38ft x 12ft** - 3 bedroom

- Residential Specification to BS3632 available in all cladding types
- Gas combi central heating system with thermostatic radiator valves
- PVCu double glazing
- Patio doors or French doors to front elevation
- Integrated dishwasher and washer/dryer (excluding 30ft)
- Fridge/freezer and microwave
- Pre-galvanised chassis
- TV points in the twin bedrooms
- Stowaway occasional bed in twin room
- Lounge Scatter Cushions
- Bedroom Throws and Co-ordinating Scatter Cushions
- Duvet Sets
- Avon Lodge available in Grain Effect Plastic and Canexel Cladding
- Lift up storage bed
- All electric version including central heating