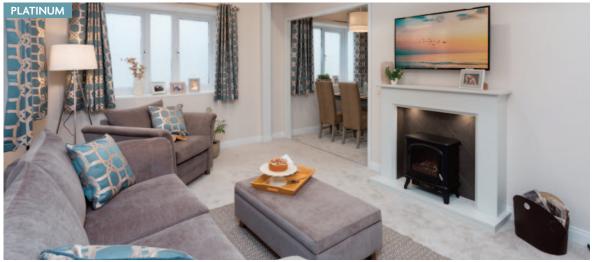

### Kingsdale Lodge

### Platinum Package Option includes the following:

- Aggregate Coated Steel Tile System with a 40 Year Weatherproof Warranty
- Wood effect Panelled Ceiling
- Wallpaper Finish
- Domestic Skirting and Door Casings
- Electric Combination Safe
- Hive Heating System
- Wine Cooler
- Bluetooth Speakers
- Outdoor Tap

### **Residential Specification** Option includes the following:

- Roof 250mm insulated
- 100mm thick wall
- Floor minimum 65mm insulated
- Windows low E glass and Argon filled
- Superior Insulation U values exceeding the British Standard

USB Point TV Space

Electric Fire

Patio Doors

French Doors

Fridge-Freezer

Dishwasher Boiler

Bifold Doors Wardrobe

www.pembertonlh.co.uk

**40ft x 20ft** - 2 bedroom

### Options available to order

- Residential Specification to BS3632 available in all cladding types
- Patio doors to front elevation
- Wine cooler
- Closed off lounge
- Bath in lieu of shower
- Platinum Package
- Kingsdale Lodge available in Canexel Cladding
- Lift up storage bed
- All electric version including central heating