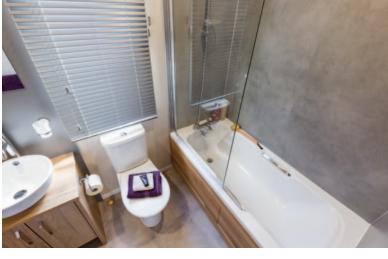

# Park Lane

The sumptuous sofa provides a separation between the kitchen and dining area into the lounge however the plank effect vinyl flooring carries through all areas which allows you to personalise your Knightsbridge home with a rug if you so desire. The side entrance has the option for a bifold door which would profit from a wraparound Pemberton deck allowing you to maximise your outdoor space. Beautiful lighting throughout and grey accent walls and tile effects add a flourish to this highly sought after home.

## Highlights

- PVCu double glazing with four panel patio door to front elevation
- Gas combi heating system with thermostatic radiator valves
- TV points in both bedrooms
- Dormer window over the side entrance and a skylight above the kitchen
- Integrated washer/dryer, dishwasher and microwave
- American style fridge freezer
- Traditional style flame effect fire
- Stylish lounge suite with a sofabed, 2 armchairs and a storage footstool
- Sideboard
- Bath in en-suite
- 5ft divan in the master bedroom with 3ft divans in the twin room
- Walk-in wardrobe
- Vaulted ceiling throughout with a minimum ceiling height of 2.4m (8ft)
- External socket
- Woodgrain Chateaux aluminium
- Wireless thermostat
- Lounge Scatter Cushions
- Bedroom Throws and Co-ordinating Scatter Cushions
- Duvet Sets
- High level cooker with separate oven and grill