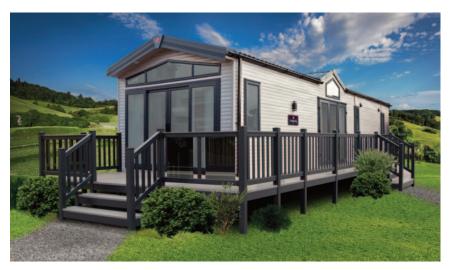

Arrondale Lodge

Rivendale Lodge

Glendale Lodge

Kingsdale Lodge

The option for patio doors or French doors to the front elevation gives this model the versatility to create an outdoor space with a Pemberton deck if the pitch allows. The open plan layout allows for generous fixed seating incorporating a sofabed for extra guests and the sight line from the kitchen means the chef will always be able to join in with the rest of the family. The soft greys, cream and pastel colours throughout give the Avon a real contemporary flair.

## Avon