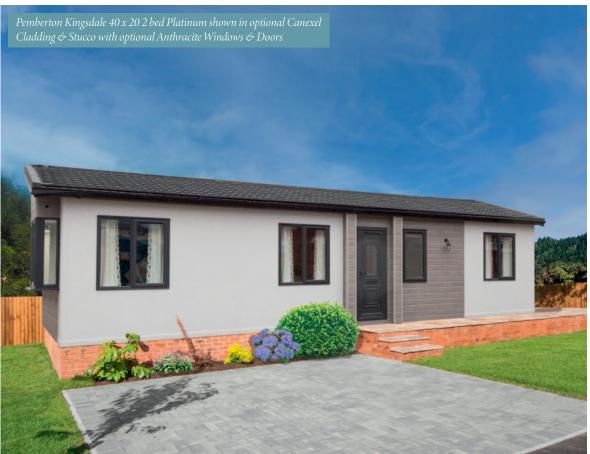

### Kingsdale Lodge

### Platinum Package Option includes the following:

- Aggregate Coated Steel Tile System with a 40 Year Weatherproof Warranty
- Wood effect Panelled Ceiling
- Wallpaper Finish
- Domestic Skirting and Door Casings
- Electric Combination Safe
- Hive Heating System
- Wine Cooler
- Bluetooth Speakers
- Outdoor Tap

### **Residential Specification** Option includes the following:

- Roof 250mm insulated
- 100mm thick wall
- Floor minimum 65mm insulated
- Windows low E glass and Argon filled
- Superior Insulation U values exceeding the British Standard

USB Point TV Space

Electric Fire

Patio Doors

French Doors

Fridge-Freezer

Dishwasher Boiler

Bifold Doors Wardrobe

www.pembertonlh.co.uk

**40ft x 20ft** - 2 bedroom

### Options available to order

- Residential Specification to BS3632 available in all cladding types
- Patio doors to front elevation
- Wine cooler
- Closed off lounge
- Bath in lieu of shower
- Platinum Package
- Kingsdale Lodge available in Canexel Cladding
- Lift up storage bed
- All electric version including central heating