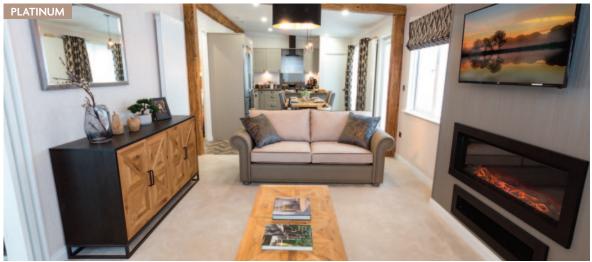

Whilst the Rivendale suits its open plan kitchen, dining and living area there is an option to close off the lounge creating a more formal layout. The lounge and dining furniture is beautifully crafted and sets the tone with other highlights being the beams, the plank effect accents in the Snug, bathrooms and master bedroom and the crittall effect shower enclosures.

## Platinum Package Option includes the following:

- Aggregate Coated Steel Tile System with a 40 Year Weatherproof Warranty
- Wood effect Panelled Ceiling
- Wallpaper Finish
- Domestic Skirting and Door Casings
- Electric Combination Safe
- Hive Heating System
- Wine Cooler
- Bluetooth Speakers
- Outdoor Tap