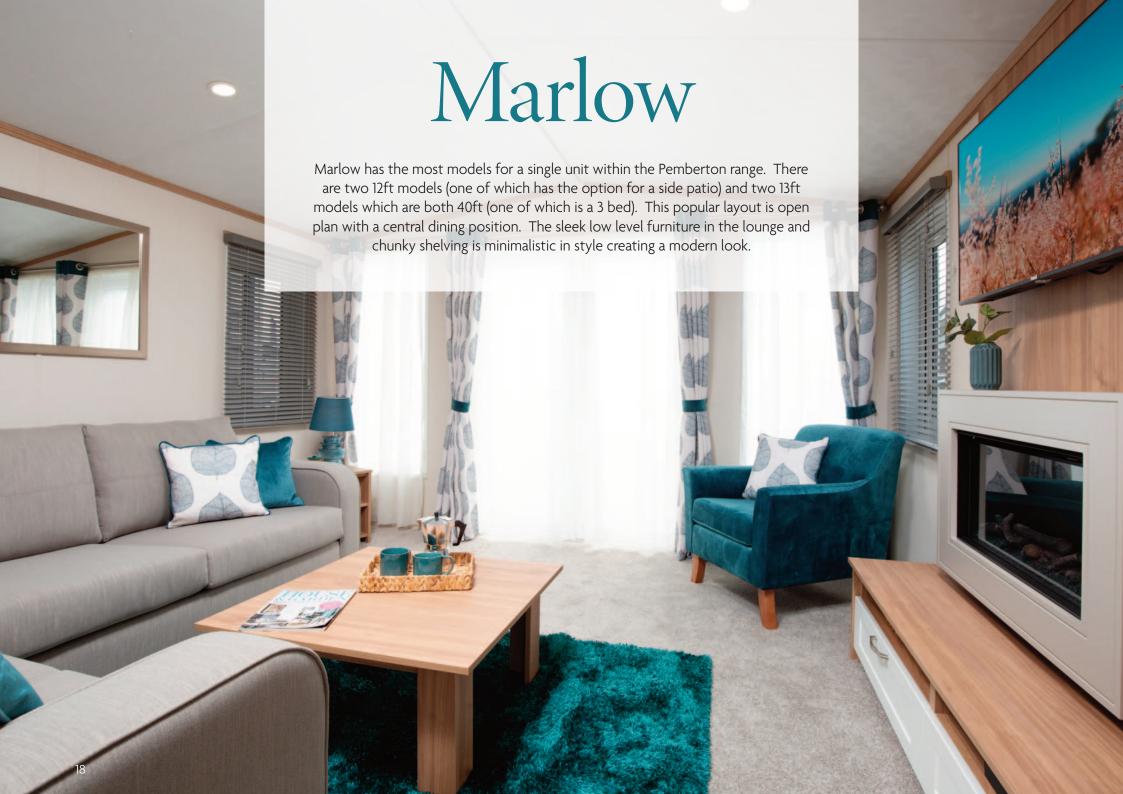

## Marlow

## Highlights

- Open plan living area
- Wall mounted flame effect fire with remote control
- Integrated microwave
- Free standing dining table with velour dining chairs
- L shaped sofa incorporating a sofabed (2 sofas only in the side patio layout)
- Accent chair (not in side patio layout)
- En-suite to master bedroom (toilet & sink)
- Walk-in wardrobe in 36ft 2 bed model
- Integrated cooker with separate oven and grill

| 36ft x 12ft | 2 bedroom     |
|-------------|---------------|
| 38ft x 12ft | 2 bedroom     |
| 40ft x 13ft | 2 & 3 bedroom |