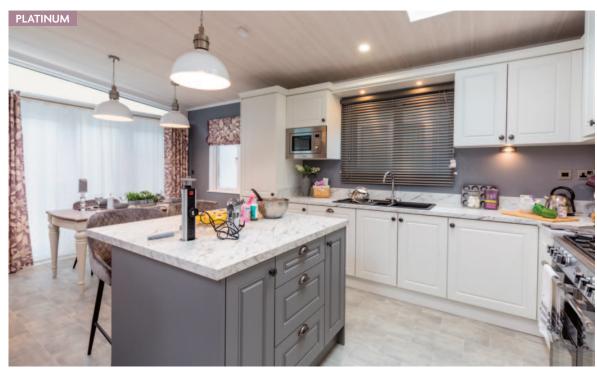

# Platinum Collection

Every twin unit lodge is eligible for the Platinum Package which is something very special and gives you many of the features that are found at home from wallpaper to a Hive system.

# Models eligible for the Platinum Package are:

Arrondale Lodge Rivendale Lodge Glendale Lodge Kingsdale Lodge

- Aggregate Coated Steel Tile System with a 40 Year Weatherproof Warranty
- Wood effect Panelled Ceiling
- Wallpaper Finish
- Domestic Skirting and Door Casings
- Electric Combination Safe
- Hive Heating System
- Wine Cooler
- Bluetooth Speakers
- Outdoor Tap