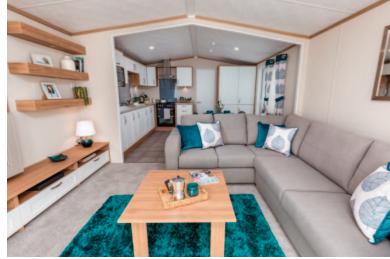

## Highlights

- Open plan living area
- Wall mounted flame effect fire with remote control
- Integrated microwave
- Free standing dining table with velour dining chairs
- L shaped sofa incorporating a sofabed (2 sofas only in the side patio layout)
- Accent chair (not in side patio layout)
- En-suite to master bedroom (toilet & sink)
- Walk-in wardrobe in 36ft 2 bed model
- Integrated cooker with separate oven and grill

Kitchen highlights include copious storage, white Shaker style doors, a generous counter top and an integrated microwave. Optional upgrades include an accessory pack with cushions and throws, other kitchen appliances and a lift up storage bed for the master bedroom amongst other items. The decor throughout is tasteful and considered focusing on hints of teal to add a splash of colour.