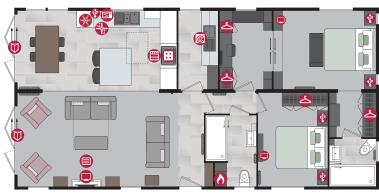

An L shaped kitchen allows for vast counter space, perfect for preparing meals or baking. The bedrooms are sleek and uncluttered with functional furniture such as floating bedside tables and a dressing table with room for storage baskets on the shelving unit in the 38ft model. Both Regent models have en-suite toilets and the shower rooms are well appointed with smart fixtures and fittings.

## Highlights

- Wall mounted flame effect fire
- Large sofabed with two accent chairs (38ft only)
- Family shower room
- Accent walls
- Integrated cooker with separate oven and grill
- DVD unit
- Built in bookcase & storage unit to lounge
- Contrast high backed dining chairs
- En-suite toilet and sink to master bedrooms
- Walk-in wardrobe (36ft only)

| 36ft x 12ft | 2 bedroom |
|-------------|-----------|
| 38ft x 12ft | 2 bedroom |

# Regent