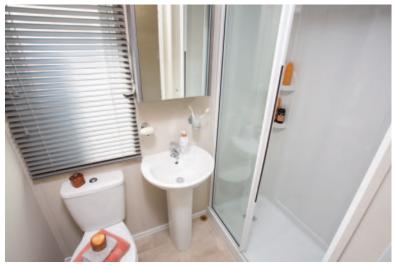

An L shaped kitchen allows for vast counter space, perfect for preparing meals or baking. The bedrooms are sleek and uncluttered with functional furniture such as floating bedside tables and a dressing table with room for storage baskets on the shelving unit in the 38ft model. Both Regent models have en-suite toilets and the shower rooms are well appointed with smart fixtures and fittings.