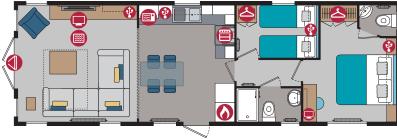

| 36ft x 12ft | 2 bedroom     |
|-------------|---------------|
| 38ft x 12ft | 2 bedroom     |
| 40ft x 13ft | 2 & 3 bedroom |

## Marlow

## **Residential Specification** Option includes the following:

- Roof 250mm insulated
- 100mm thick wall
- Floor minimum 65mm insulated
- Windows low E glass and Argon filled
- Superior Insulation U values exceeding the British Standard

Electric Fire

French Doors

Bifold Doors

Wardrobe

**36ft x 12ft** - 2 bedroom

**38ft x 12ft** - 2 bedroom

38ft x 12ft - 2 bedroom (Side Patio)

**40ft x 13ft** - 2 bedroom

**40ft x 13ft** - 3 bedroom

- Residential Specification to BS3632 available in all cladding types
- PVCu double glazing
- Patio or French doors to front or side elevation
- Gas combi central heating system with thermostatic radiator valves
- Pre-galvanised steel chassis
- Integrated dishwasher and washer dryer (except 36ft and 40ft 3 bed which fits a 600mm wide dishwasher or washing machine)
- Intergrated fridge freezer
- TV points in the twin bedrooms
- Lounge curtains instead of venetians
- Stowaway occasional bed in twin room
- Lounge Scatter Cushions
- Bedroom Throws and Co-ordinating Scatter Cushions
- Duvet Sets
- Marlow Lodge available in Grain Effect Plastic and Canexel Cladding
- Lift up storage bed
- All electric version including central heating