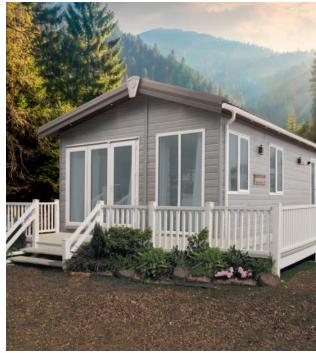

## Avon

## **30ft x 12ft** - 2 bedroom

**35ft x 12ft** - 2 bedroom

**38ft x 12ft** - 3 bedroom

- Residential Specification to BS3632 available in all cladding types
- Gas combi central heating system with thermostatic radiator valves
- PVCu double glazing
- Patio doors or French doors to front elevation
- Integrated dishwasher and washer/dryer (excluding 30ft)
- Fridge/freezer and microwave
- Pre-galvanised chassis
- TV points in the twin bedrooms
- Stowaway occasional bed in twin room
- Lounge Scatter Cushions
- Bedroom Throws and Co-ordinating Scatter Cushions
- Duvet Sets
- Avon Lodge available in Grain Effect Plastic and Canexel Cladding
- Lift up storage bed
- All electric version including central heating