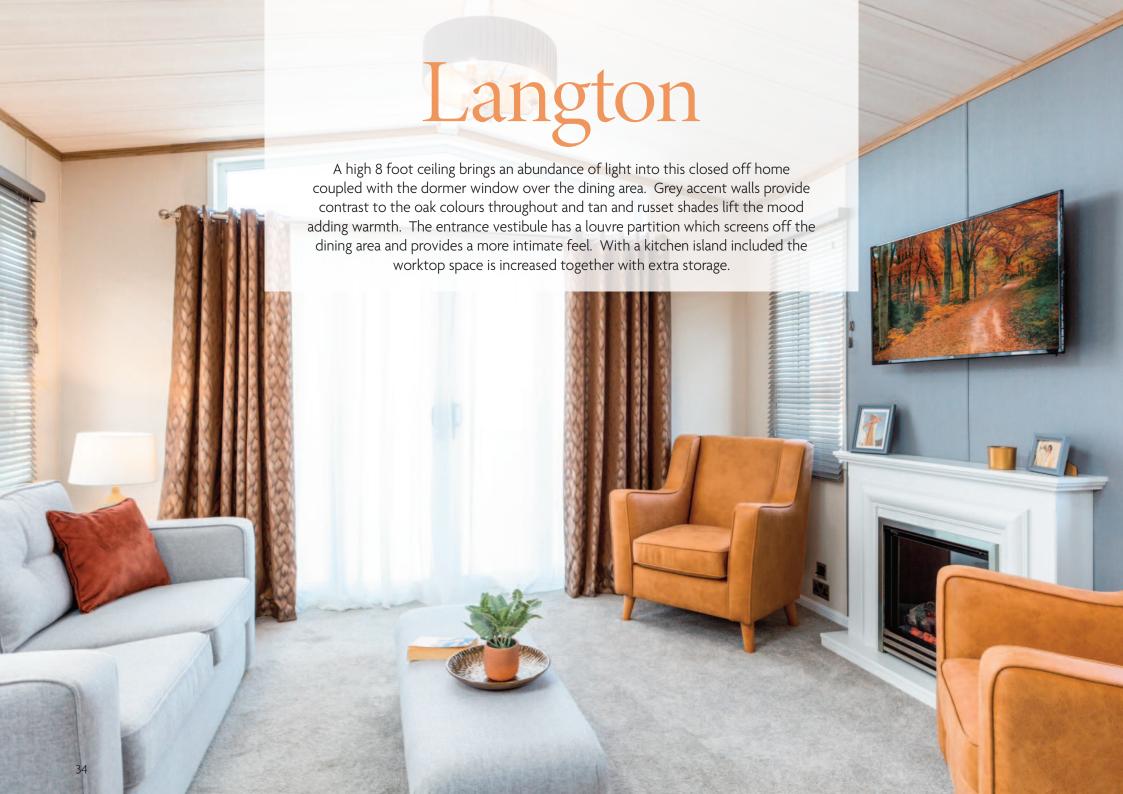

room

## Serena

## Residential Specification Option includes the following:

- Roof 250mm insulated
- 100mm thick wall
- Floor minimum 65mm insulated
- Windows low E glass and Argon filled
- Superior Insulation U values exceeding the British Standard















Electric Fire

French Doors



Microwave

Patio Doors

Washer/Dryer

Dishwasher

**B**oiler

Bifold Doors Wardrobe





## **42ft x 13ft** - 2 bedroom











- Residential Specification to BS3632 available in all cladding types
- Integrated dishwasher and washer/dryer
- Shower in lieu of bath
- Stowaway occasional bed in twin room
- Lounge curtains in lieu of lounge venetian blinds
- Serena Lodge available in Grain Effect Plastic and Canexel Cladding
- Lift up storage bed
- All electric version including central heating











A wine cooler is the perfect optional extra to complete an already comprehensive standard kitchen specification of an integrated washer/dryer, fridge/freezer, dishwasher and microwave. This model has 3ft beds to the twin bedroom which can be swapped for a 5 ft bed if required. Plush headboards add a pop of colour to the bedrooms and the lighting throughout is beautiful and well thought-out.

## Highlights

- Entrance vestibule with storage
- PVCu double glazing with four panel patio door to front elevation
- Gas combi central heating system with thermostatic radiator valves
- TV points in all bedrooms
- Dormer window in the dining area and a skylight above the kitchen
- Integrated washer/dryer, fridge/freezer, dishwasher and microwave
- Traditional style flame effect fire
- Pocket