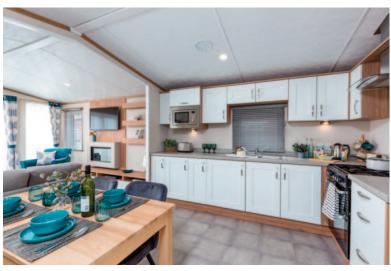

# Abingdon

All models have walk-in wardrobes to the master bedrooms which are perfect for storing larger items and the dressing tables feature storage shelves that can accommodate storage boxes. Both the 2 bedroom models have the option to change the en-suite bath to a shower if required.

## Highlights

- PVCu double glazing with large patio door to front elevation
- Integrated microwave and fridge/freezer
- Breakfast bar with 2 bar stools
- Contemporary wall mounted fire
- 5ft bed in master bedroom
- Walk in wardrobe with LED lighting to master bedroom (2 bed)
- Family shower room with storage cabinets
- En-suite with domestic sized bath (2 bed models only)
- Gas combi central heating system with thermostatic radiator valves
- Lounge cushions
- L shaped sofabed, co-ordinating accent chair and footstool (2 accent chairs in the 42ft 2bed)
- TV points in all bedrooms
- Integrated cooker with separate oven and grill