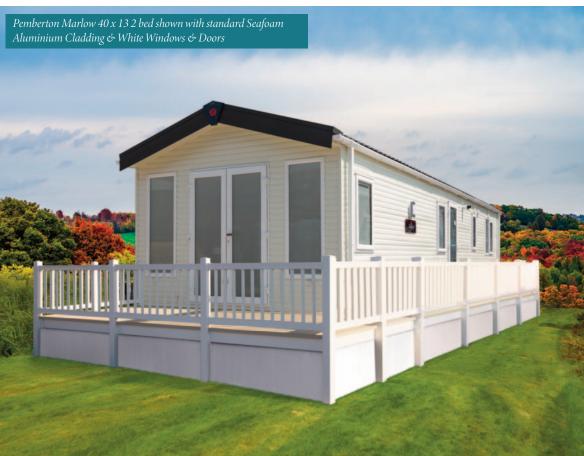

| 36ft x 12ft | 2 bedroom     |
|-------------|---------------|
| 38ft x 12ft | 2 bedroom     |
| 40ft x 13ft | 2 & 3 bedroom |

## Marlow

## **Residential Specification** Option includes the following:

- Roof 250mm insulated
- 100mm thick wall
- Floor minimum 65mm insulated
- Windows low E glass and Argon filled
- Superior Insulation U values exceeding the British Standard

Electric Fire

French Doors

Bifold Doors

Wardrobe

**36ft x 12ft** - 2 bedroom

**38ft x 12ft** - 2 bedroom

38ft x 12ft - 2 bedroom (Side Patio)

**40ft x 13ft** - 2 bedroom

**40ft x 13ft** - 3 bedroom

- Residential Specification to BS3632 available in all cladding types
- PVCu double glazing
- Patio or French doors to front or side elevation
- Gas combi central heating system with thermostatic radiator valves
- Pre-galvanised steel chassis
- Integrated dishwasher and washer dryer (except 36ft and 40ft 3 bed which fits a 600mm wide dishwasher or washing machine)
- Intergrated fridge freezer
- TV points in the twin bedrooms
- Lounge curtains instead of venetians
- Stowaway occasional bed in twin room
- Lounge Scatter Cushions
- Bedroom Throws and Co-ordinating Scatter Cushions
- Duvet Sets
- Marlow Lodge available in Grain Effect Plastic and Canexel Cladding
- Lift up storage bed
- All electric version including central heating