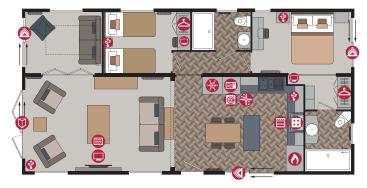

# Arrondale Lodge

## Platinum Package Option includes the following:

- Aggregate Coated Steel Tile System with a 40 Year Weatherproof Warranty
- Wood effect Panelled Ceiling
- Wallpaper Finish
- Domestic Skirting and Door Casings
- Electric Combination Safe
- Hive Heating System
- Wine Cooler
- Bluetooth Speakers
- Outdoor Tap

## **Residential Specification** Option includes the following:

- Roof 250mm insulated
- 100mm thick wall
- Floor minimum 65mm insulated
- Windows low E glass and Argon filled
- Superior Insulation U values exceeding the British Standard

#### **42ft x 16ft** - 2 bedroom

**45ft x 16ft** - 2 bedroom

**45ft x 16ft** - 3 bedroom

- Residential Specification to BS3632 available in all cladding types
- Wine cooler
- Utility room or single bedroom (45ft only)
- Lounge curtains in lieu of roman blinds
- Shower in lieu of bath
- Stowaway occasional bed in twin room
- Platinum Package
- Arrondale Lodge available in Canexel Cladding
- Lift up storage bed
- All electric version including central heating