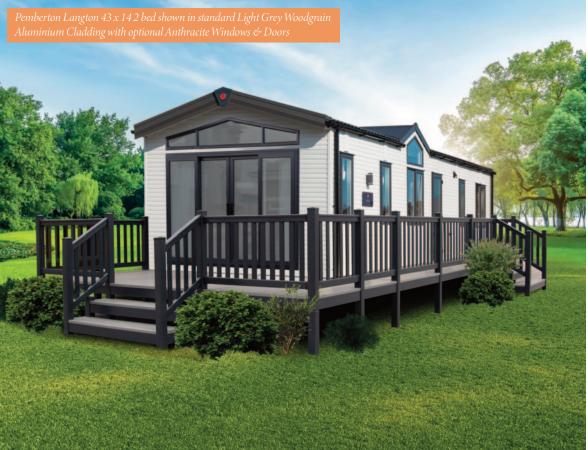

## Bifold Doors Wardrobe

**43ft x 14ft** - 2 bedroom

- Residential Specification to BS3632 available in all cladding types
- Wine cooler
- Lounge curtains instead of venetian blinds
- Shower in lieu of bath
- Stowaway occasional bed in twin room
- Langton Lodge available in Grain Effect Plastic and Canexel Cladding
- Lift up storage bed
- All electric version including central heating