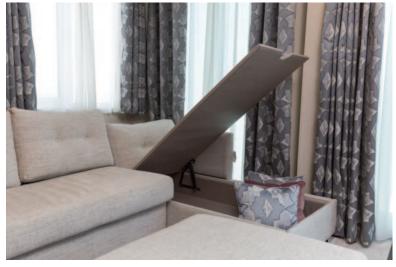

## Optional On All Models

- BS3632 Residential Specification
- Canexel Cladding
- Stucco Render Cladding
- Grain Effect Plastic Cladding (standard on twin homes)
- Bluetooth surround sound
- Electric convector/panel heaters
- All electric option
- Auto-stop valve
- Trace-heating
- Lift-up storage bed
- Security safe
- Sky TV cabling
- External tap
- Juliette balcony

## **30ft x 12ft** - 2 bedroom

**35ft x 12ft** - 2 bedroom

**38ft x 12ft** - 3 bedroom

- Residential Specification to BS3632 available in all cladding types
- Gas combi central heating system with thermostatic radiator valves
- PVCu double glazing
- Patio doors or French doors to front elevation
- Integrated dishwasher and washer/dryer (excluding 30ft)
- Fridge/freezer and microwave
- Pre-galvanised chassis
- TV points in the twin bedrooms
- Stowaway occasional bed in twin room
- Lounge Scatter Cushions
- Bedroom Throws and Co-ordinating Scatter Cushions
- Duvet Sets
- Avon Lodge available in Grain Effect Plastic and Canexel Cladding
- Lift up storage bed
- All electric version including central heating