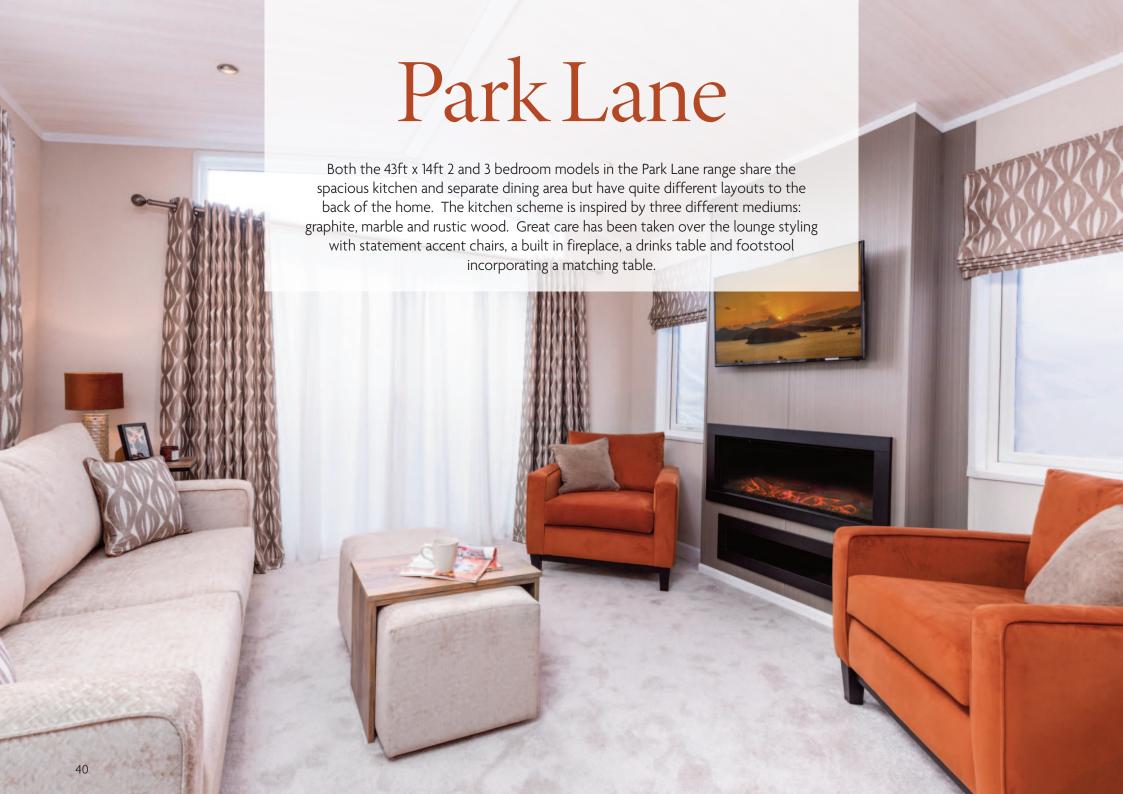

2 bedroom









# Langton

# Residential Specification Option includes the following:

- Roof 250mm insulated
- 100mm thick wall
- Floor minimum 65mm insulated
- Windows low E glass and Argon filled
- Superior Insulation U values exceeding the British Standard





**USB** Point

Electric Fire

Patio Doors

French Doors







Fridge-Freezer





Microwave





Dishwasher

Boiler





## Bifold Doors Wardrobe





**43ft x 14ft** - 2 bedroom













- Residential Specification to BS3632 available in all cladding types
- Wine cooler
- Lounge curtains instead of venetian blinds
- Shower in lieu of bath
- Stowaway occasional bed in twin room
- Langton Lodge available in Grain Effect Plastic and Canexel Cladding
- Lift up storage bed
- All electric version including central heating











The dining area has a chunky metal based table with retro faux leather dining chairs which match the bar stools. An accessory pack is included comprising cushions and throws and duvet and pillow cases are complimentary too. Whilst the Park Lane is clad in a smart contemporary woodgrain aluminium it is also available in a range of other claddings and window and door colours to personalise your home.

## Highlights

- PVCu double glazing with four panel patio door
- Large U shaped kitchen with glass splashback and skylight
- Breakfast bar with 2 bar stools
- High level cooker with separate oven and grill
- Integrated washer/dryer, fridge/freezer, dishwasher and microwave
- State of the art flame effect fire with co-ordinating DVD unit
- Contemporary sofabed with 2 accent armchairs an