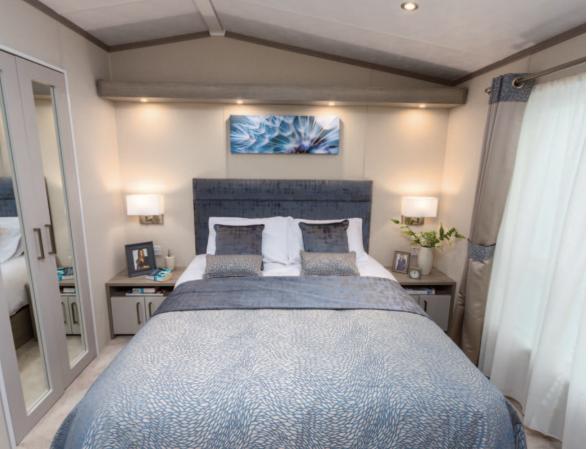

## Serena

A wine cooler is the perfect optional extra to complete an already comprehensive standard kitchen specification of an integrated washer/dryer, fridge/freezer, dishwasher and microwave. This model has 3ft beds to the twin bedroom which can be swapped for a 5 ft bed if required. Plush headboards add a pop of colour to the bedrooms and the lighting throughout is beautiful and well thought-out.

## Highlights

- Entrance vestibule with storage
- PVCu double glazing with four panel patio door to front elevation
- Gas combi central heating system with thermostatic radiator valves
- TV points in all bedrooms
- Dormer window in the dining area and a skylight above the kitchen
- Integrated washer/dryer, fridge/freezer, dishwasher and microwave
- Traditional style flame effect fire
- Pocket doors between the lounge and kitchen
- Stylish lounge suite with a sofa, 2 armchairs and a footstool
- Bath in en-suite
- 5ft divan in the master bedroom with 3ft divans in the twin room
- Vaulted ceiling throughout with a minimum ceiling height of 2.4m (8ft)
- External socket
- Woodgrain Light Grey aluminium
- Wireless thermostat
- Lounge Scatter Cushions
- Bedroom Throws and Co-ordinating Scatter Cushions
- Duvet Sets
- Integrated cooker with separate oven and grill