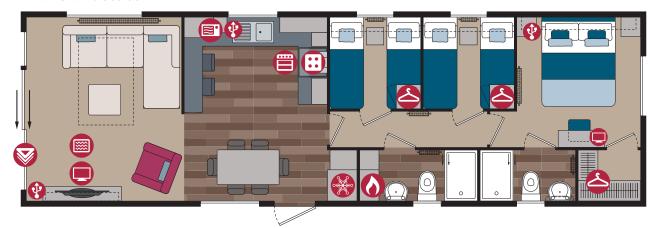

## Marlow

**40ft x 13ft** - 3 bedroom

- Residential Specification to BS3632 available in all cladding types
- PVCu double glazing
- Patio or French doors to front or side elevation
- Gas combi central heating system with thermostatic radiator valves
- Pre-galvanised steel chassis
- Integrated dishwasher and washer dryer (except 36ft and 40ft 3 bed which fits a 600mm wide dishwasher or washing machine)
- Intergrated fridge freezer
- TV points in the twin bedrooms
- Lounge curtains instead of venetians
- Stowaway occasional bed in twin room
- Lounge Scatter Cushions
- Bedroom Throws and Co-ordinating Scatter Cushions
- Duvet Sets
- Marlow Lodge available in Grain Effect Plastic and Canexel Cladding
- Lift up storage bed
- All electric version including central heating