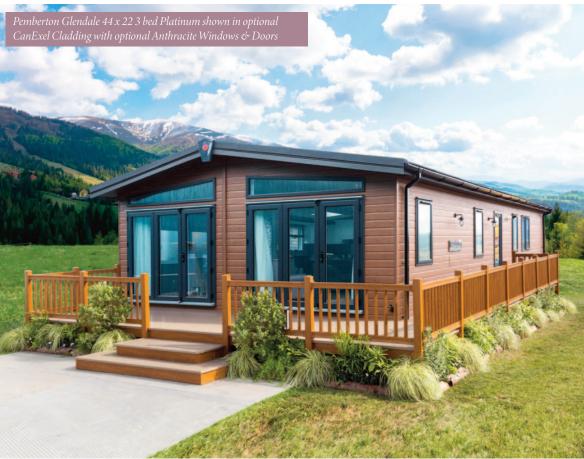

# Glendale Lodge

## Platinum Package Option includes the following:

- Aggregate Coated Steel Tile System with a 40 Year Weatherproof Warranty
- Wood effect Panelled Ceiling
- Wallpaper Finish
- Domestic Skirting and Door Casings
- Electric Combination Safe
- Hive Heating System
- Wine Cooler
- Bluetooth Speakers
- Outdoor Tap

#### **40ft x 22ft** - 2 bedroom

**44ft x 22ft** - 2 bedroom

**40ft x 22ft** - 3 bedroom

**44ft x 22ft** - 3 bedroom

**50ft x 22ft** - 3 bedroom

- Residential Specification to BS3632 available in all cladding types
- Entrance hallway (44ft only)
- Utility room (44ft only) with vinyl floor covering
- Wine cooler
- Windows in place of bifold doors
- Lounge curtains in lieu of roman blinds
- Stowaway occasional bed in twin room
- Platinum Package
- Glendale Lodge available in Canexel Cladding
- Lift up storage bed
- All electric version including central heating