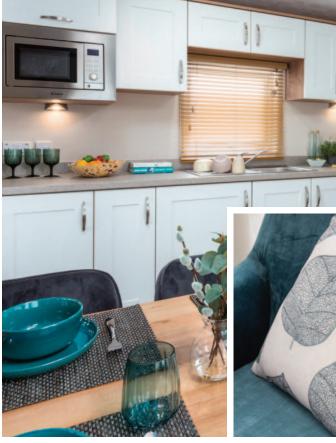

## What Makes a Pemberton Home Different?

One of the key features of our homes is the attention to detail. Using only the best quality materials and components, our homes are built to the highest standards of workmanship. In addition to their quality construction, they are also designed to be energy-efficient and environmentally friendly. They use modern insulation materials and heating systems to reduce energy consumption and carbon emissions.

Kitchen highlights include copious storage, white Shaker style doors, a generous counter top and an integrated microwave. Optional upgrades include an accessory pack with cushions and throws, other kitchen appliances and a lift up storage bed for the master bedroom amongst other items. The decor throughout is tasteful and considered focusing on hints of teal to add a splash of colour.

A wine cooler is the perfect optional extra to complete an already comprehensive standard kitchen specification of an integrated washer/dryer, fridge/freezer, dishwasher and microwave. This model has 3ft beds to the twin bedroom which can be swapped for a 5 ft bed if required. Plush headboards add a pop of colour to the bedrooms and the lighting throughout is beautiful and well thought-out.