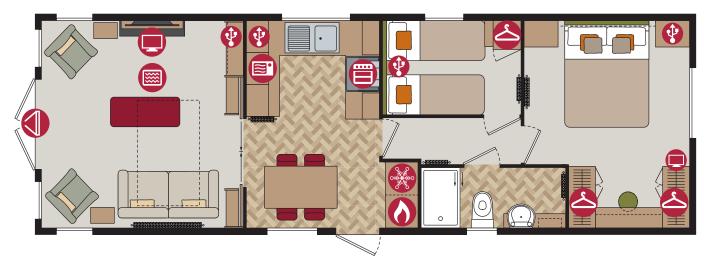

# Abingdon

## Residential Specification Option includes the following:

- Roof 250mm insulated
- 100mm thick wall
- Floor minimum 65mm insulated
- Windows low E glass and Argon filled
- Superior Insulation U values exceeding the British Standard

Fridge-Freezer

Microwave

Washer/Dryer

French Doors

Dishwasher Boiler

Bifold Doors

Wardrobe

## **38ft x 12ft** - 2 bedroom

## **42ft x 13ft** - 2 bedroom

- Residential Specification to BS3632 available in all cladding types
- Integrated dishwasher and washer/dryer
- Pocket doors separating lounge and kitchen
- TV points in the twin bedrooms
- Stowaway occasional bed in twin room
- Bedroom Throws and Co-ordinating Scatter Cushions
- Duvet Sets
- Abingdon Lodge available in Grain Effect Plastic and Canexel Cladding
- Lift up storage bed
- All electric version including central heating

All models have walk-in wardrobes to the master bedrooms which are perfect for storing larger items and the dressing tables feature storage shelves that can accommodate storage boxes. Both the 2 bedroom models have the option to change the en-suite bath to a shower if required.