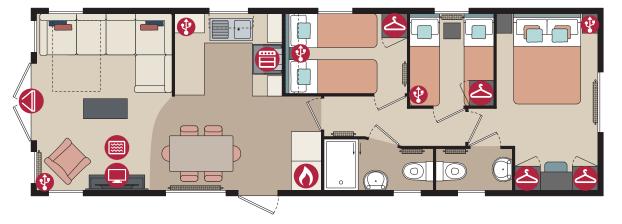

# Abingdon

## **42ft x 13ft** - 2 bedroom

- Residential Specification to BS3632 available in all cladding types
- Integrated dishwasher and washer/dryer
- Pocket doors separating lounge and kitchen
- TV points in the twin bedrooms
- Stowaway occasional bed in twin room
- Bedroom Throws and Co-ordinating Scatter Cushions
- Duvet Sets
- Abingdon Lodge available in Grain Effect Plastic and Canexel Cladding
- Lift up storage bed
- All electric version including central heating