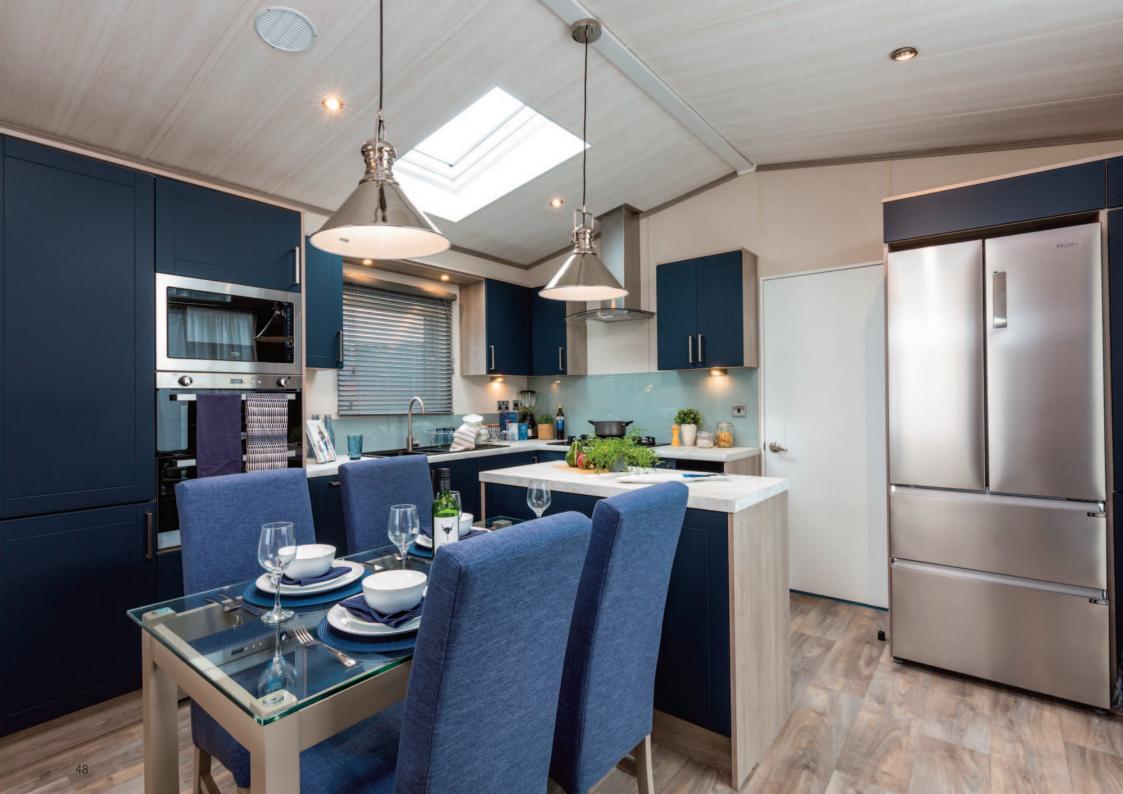

The sumptuous sofa provides a separation between the kitchen and dining area into the lounge however the plank effect vinyl flooring carries through all areas which allows you to personalise your Knightsbridge home with a rug if you so desire. The side entrance has the option for a bifold door which would profit from a wraparound Pemberton deck allowing you to maximise your outdoor space. Beautiful lighting throughout and grey accent walls and tile effects add a flourish to this highly sought after home.

## Highlights

- PVCu double glazing with four panel patio door to front elevation
- Gas combi heating system with thermostatic radiator valves
- TV points in both bedrooms
- Dormer window over the side entrance and a skylight above the kitchen
- Integrated washer/dryer, dishwasher and microwave
- American style fridge freezer
- Traditional style flame effect fire
- Stylish lounge suite with a sofabed, 2 armchairs and a storage footstool
- Sideboard
- Bath in en-suite
- 5ft divan in the master bedroom with 3ft divans in the twin room
- Walk-in wardrobe
- Vaulted ceiling throughout with a minimum ceiling height of 2.4m (8ft)
- External socket
- Woodgrain Chateaux aluminium
- Wireless thermostat
- Lounge Scatter Cushions
- Bedroom Throws and Co-ordinating Scatter Cushions
- Duvet Sets
- High level cooker with separate oven and grill

# Knightsbridge

### **43ft x 14ft** - 2 bedroom

- Residential Specification to BS3632 available in all cladding types
- Wine cooler
- Lounge curtains instead of venetian blinds
- Shower in lieu of bath
- Side bifold door
- Knightsbridge Lodge available in Grain Effect Plastic and Canexel Cladding
- Lift up storage bed
- All electric version including central heating