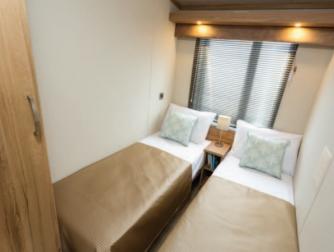

## **30ft x 12ft** - 2 bedroom

**35ft x 12ft** - 2 bedroom

**38ft x 12ft** - 3 bedroom

- Residential Specification to BS3632 available in all cladding types
- Gas combi central heating system with thermostatic radiator valves
- PVCu double glazing
- Patio doors or French doors to front elevation
- Integrated dishwasher and washer/dryer (excluding 30ft)
- Fridge/freezer and microwave
- Pre-galvanised chassis
- TV points in the twin bedrooms
- Stowaway occasional bed in twin room
- Lounge Scatter Cushions
- Bedroom Throws and Co-ordinating Scatter Cushions
- Duvet Sets
- Avon Lodge available in Grain Effect Plastic and Canexel Cladding
- Lift up storage bed
- All electric version including central heating