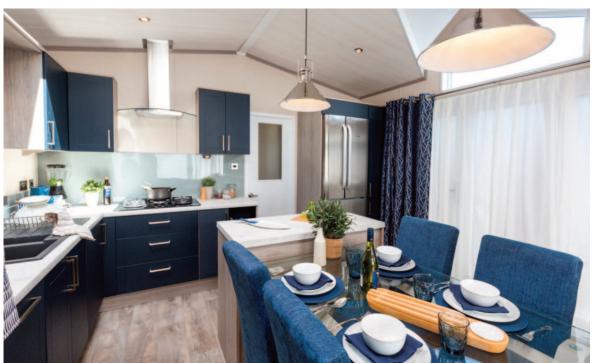

The sumptuous sofa provides a separation between the kitchen and dining area into the lounge however the plank effect vinyl flooring carries through all areas which allows you to personalise your Knightsbridge home with a rug if you so desire. The side entrance has the option for a bifold door which would profit from a wraparound Pemberton deck allowing you to maximise your outdoor space. Beautiful lighting throughout and grey accent walls and tile effects add a flourish to this highly sought after home.

## Highlights

- PVCu double glazing with four panel patio door to front elevation
- Gas combi heating system with thermostatic radiator valves
- TV points in both bedrooms
- Dormer window over the side entrance and a skylight above the kitchen
- Integrated washer/dryer, dishwasher and microwave
- American style fridge freezer
- Traditional style flame effect fire
- Stylish lounge suite with a sofabed, 2 armchairs and a storage footstool
- Sideboard
- Bath in en-suite
- 5ft divan in the master bedroom with 3ft divans in the twin room
- Walk-in wardrobe
- Vaulted ceiling throughout with a minimum ceiling height of 2.4m (8ft)
- External socket
- Woodgrain Chateaux aluminium
- Wireless thermostat
- Lounge Scatter Cushions
- Bedroom Throws and Co-ordinating Scatter Cushions
- Duvet Sets
- High level cooker with separate oven and grill

# Knightsbridge

### **43ft x 14ft** - 2 bedroom

- Residential Specification to BS3632 available in all cladding types
- Wine cooler
- Lounge curtains instead of venetian blinds
- Shower in lieu of bath
- Side bifold door
- Knightsbridge Lodge available in Grain Effect Plastic and Canexel Cladding
- Lift up storage bed
- All electric version including central heating