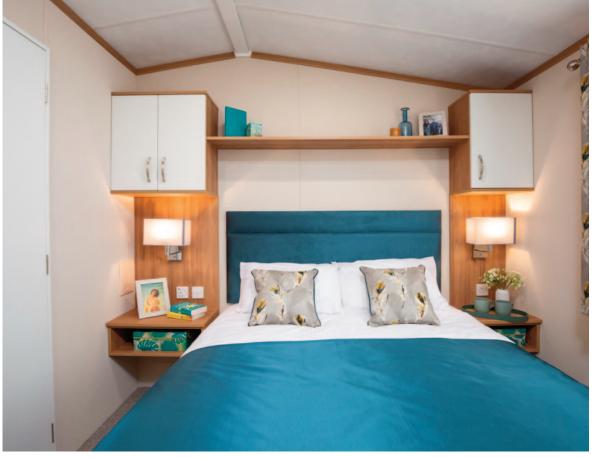

# Abingdon

All models have walk-in wardrobes to the master bedrooms which are perfect for storing larger items and the dressing tables feature storage shelves that can accommodate storage boxes. Both the 2 bedroom models have the option to change the en-suite bath to a shower if required.

## Highlights

- PVCu double glazing with large patio door to front elevation
- Integrated microwave and fridge/freezer
- Breakfast bar with 2 bar stools
- Contemporary wall mounted fire
- 5ft bed in master bedroom
- Walk in wardrobe with LED lighting to master bedroom (2 bed)
- Family shower room with storage cabinets
- En-suite with domestic sized bath (2 bed models only)
- Gas combi central heating system with thermostatic radiator valves
- Lounge cushions
- L shaped sofabed, co-ordinating accent chair and footstool (2 accent chairs in the 42ft 2bed)
- TV points in all bedrooms
- Integrated cooker with separate oven and grill