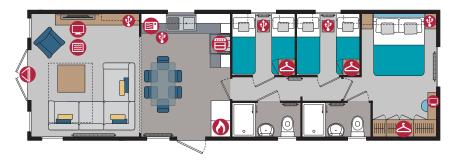

An L shaped kitchen allows for vast counter space, perfect for preparing meals or baking. The bedrooms are sleek and uncluttered with functional furniture such as floating bedside tables and a dressing table with room for storage baskets on the shelving unit in the 38ft model. Both Regent models have en-suite toilets and the shower rooms are well appointed with smart fixtures and fittings.

## Highlights

- Wall mounted flame effect fire
- Large sofabed with two accent chairs (38ft only)
- Family shower room
- Accent walls
- Integrated cooker with separate oven and grill
- DVD unit
- Built in bookcase & storage unit to lounge
- Contrast high backed dining chairs
- En-suite toilet and sink to master bedrooms
- Walk-in wardrobe (36ft only)

| 36ft x 12ft | 2 bedroom |
|-------------|-----------|
| 38ft x 12ft | 2 bedroom |

# Regent