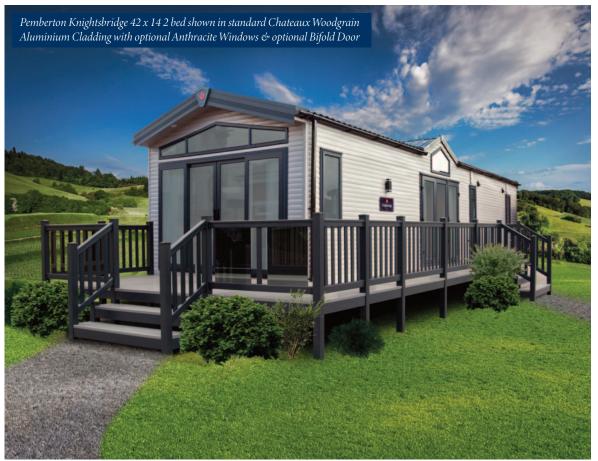

The sumptuous sofa provides a separation between the kitchen and dining area into the lounge however the plank effect vinyl flooring carries through all areas which allows you to personalise your Knightsbridge home with a rug if you so desire. The side entrance has the option for a bifold door which would profit from a wraparound Pemberton deck allowing you to maximise your outdoor space. Beautiful lighting throughout and grey accent walls and tile effects add a flourish to this highly sought after home.

## Highlights

- PVCu double glazing with four panel patio door to front elevation
- Gas combi heating system with thermostatic radiator valves
- TV points in both bedrooms
- Dormer window over the side entrance and a skylight above the kitchen
- Integrated washer/dryer, dishwasher and microwave
- American style fridge freezer
- Traditional style flame effect fire
- Stylish lounge suite with a sofabed, 2 armchairs and a storage footstool
- Sideboard
- Bath in en-suite
- 5ft divan in the master bedroom with 3ft divans in the twin room
- Walk-in wardrobe
- Vaulted ceiling throughout with a minimum ceiling height of 2.4m (8ft)
- External socket
- Woodgrain Chateaux aluminium
- Wireless thermostat
- Lounge Scatter Cushions
- Bedroom Throws and Co-ordinating Scatter Cushions
- Duvet Sets
- High level cooker with separate oven and grill

# Knightsbridge

### **43ft x 14ft** - 2 bedroom

- Residential Specification to BS3632 available in all cladding types
- Wine cooler
- Lounge curtains instead of venetian blinds
- Shower in lieu of bath
- Side bifold door
- Knightsbridge Lodge available in Grain Effect Plastic and Canexel Cladding
- Lift up storage bed
- All electric version including central heating