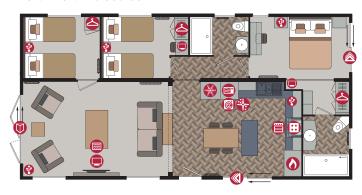

# Rivendale Lodge

## Platinum Package Option includes the following:

- Aggregate Coated Steel Tile System with a 40 Year Weatherproof Warranty
- Wood effect Panelled Ceiling
- Wallpaper Finish
- Domestic Skirting and Door Casings
- Electric Combination Safe
- Hive Heating System
- Wine Cooler
- Bluetooth Speakers
- Outdoor Tap

## **Residential Specification** Option includes the following:

- Roof 250mm insulated
- 100mm thick wall
- Floor minimum 65mm insulated
- Windows low E glass and Argon filled
- Superior Insulation U values exceeding the British Standard

### **50ft x 20ft** - 2 bedroom (Utility)

- Residential Specification to BS3632 available in all cladding types
- Wine cooler
- Utility room
- Closed off lounge
- Lounge curtains in lieu of roman blinds
- Privacy curtains for the Snug
- Bath in lieu of shower (ensuite only)
- 3ft wide beds in twin room
- Patio door to lounge
- Skylight in Snug
- Windows in lieu of patio doors in the master bedroom and Snug
- Stowaway occasional bed in twin room
- Other sizes available please enquire
- Platinum Package
- Rivendale Lodge available in Canexel Cladding
- Lift up storage bed
- All electric version including central heating