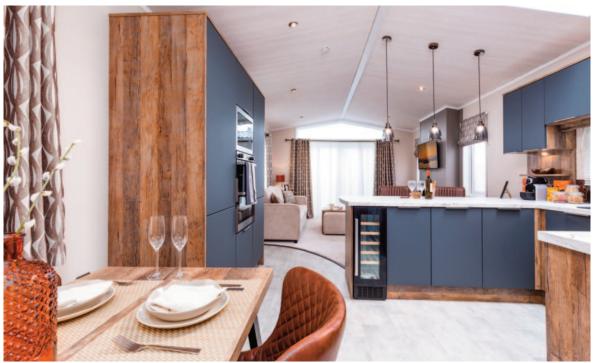

A wine cooler is the perfect optional extra to complete an already comprehensive standard kitchen specification of an integrated washer/dryer, fridge/freezer, dishwasher and microwave. This model has 3ft beds to the twin bedroom which can be swapped for a 5 ft bed if required. Plush headboards add a pop of colour to the bedrooms and the lighting throughout is beautiful and well thought-out.

## Highlights

- Entrance vestibule with storage
- PVCu double glazing with four panel patio door to front elevation
- Gas combi central heating system with thermostatic radiator valves
- TV points in all bedrooms
- Dormer window in the dining area and a skylight above the kitchen
- Integrated washer/dryer, fridge/freezer, dishwasher and microwave
- Traditional style flame effect fire
- Pocket doors between the lounge and kitchen
- Stylish lounge suite with a sofa, 2 armchairs and a footstool
- Bath in en-suite
- 5ft divan in the master bedroom with 3ft divans in the twin room
- Vaulted ceiling throughout with a minimum ceiling height of 2.4m (8ft)
- External socket
- Woodgrain Light Grey aluminium
- Wireless thermostat
- Lounge Scatter Cushions
- Bedroom Throws and Co-ordinating Scatter Cushions
- Duvet Sets
- Integrated cooker with separate oven and grill