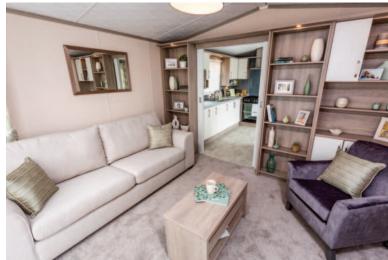

# Regent

Kitchen highlights include copious storage, white Shaker style doors, a generous counter top and an integrated microwave. Optional upgrades include an accessory pack with cushions and throws, other kitchen appliances and a lift up storage bed for the master bedroom amongst other items. The decor throughout is tasteful and considered focusing on hints of teal to add a splash of colour.

## Highlights

- Open plan living area
- Wall mounted flame effect fire with remote control
- Integrated microwave
- Free standing dining table with velour dining chairs
- L shaped sofa incorporating a sofabed (2 sofas only in the side patio layout)
- Accent chair (not in side patio layout)
- En-suite to master bedroom (toilet & sink)
- Walk-in wardrobe in 36ft 2 bed model
- Integrated cooker with separate oven and grill