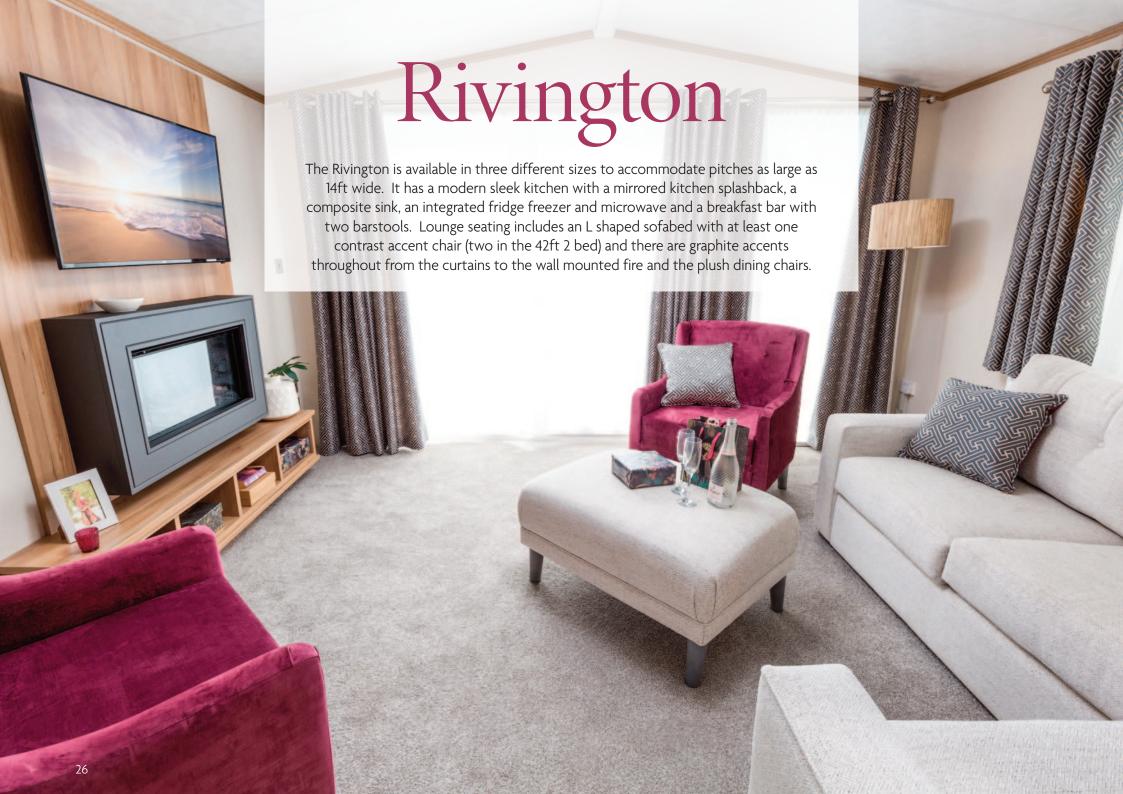

# Rivington

## **Residential Specification** Option includes the following:

- Roof 250mm insulated
- 100mm thick wall
- Floor minimum 65mm insulated
- Windows low E glass and Argon filled
- Superior Insulation U values exceeding the British Standard

Electric Fire

Patio Doors

French Doors Bifold Doors

Boiler

Wardrobe

## **40ft x 12ft** - 2 bedroom

**42ft x 13ft** - 3 bedroom

**42ft x 14ft** - 2 bedroom

- Residential Specification to BS3632 available in all cladding types
  Integrated 450mm wide dishwasher and washer/dryer
- Shower in lieu of bath
- Stowaway occasional bed in twin room
- Bedroom Throws and Co-ordinating Scatter Cushions
- Duvet Sets
- Rivington Lodge available in Grain Effect Plastic and Canexel Cladding
- Lift up storage bed
- All electric version including central heating

Venetian blinds add functionality to the side lounge windows as they provide privacy without blocking out all light however they can be swapped for curtains where desired. Colours are earthy meets zesty to the lounge area and a more muted duck egg colour palette to the bedrooms.

## Highlights

- PVCu double glazing with French doors
- Hallway storage and seating
- Dormer window above side door entrance and kitchen window
- Integrated fridge/freezer and microwave
- Traditional style flame effect fire
- Luxurious sofa and sofabed with accent chair and storage footstool
- Walk-in wardrobe in the master bedroom
- Domestic sized bath
- Gas combi central heating system with thermostatic radiator valves
- TV points in all bedrooms
- Woodgrain Chateaux aluminium
- Lounge Scatter Cushions
- Bedroom Throws and Co-ordinating Scatter Cushions
- Duvet Sets
- Integrated cooker with separate oven and grill