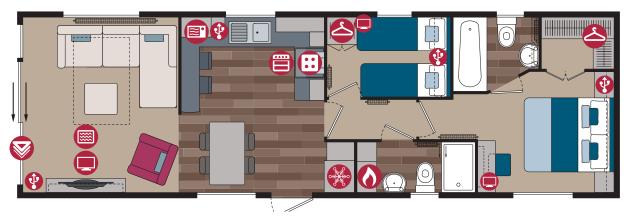

## Avon

## **30ft x 12ft** - 2 bedroom

**35ft x 12ft** - 2 bedroom

**38ft x 12ft** - 3 bedroom

- Residential Specification to BS3632 available in all cladding types
- Gas combi central heating system with thermostatic radiator valves
- PVCu double glazing
- Patio doors or French doors to front elevation
- Integrated dishwasher and washer/dryer (excluding 30ft)
- Fridge/freezer and microwave
- Pre-galvanised chassis
- TV points in the twin bedrooms
- Stowaway occasional bed in twin room
- Lounge Scatter Cushions
- Bedroom Throws and Co-ordinating Scatter Cushions
- Duvet Sets
- Avon Lodge available in Grain Effect Plastic and Canexel Cladding
- Lift up storage bed
- All electric version including central heating