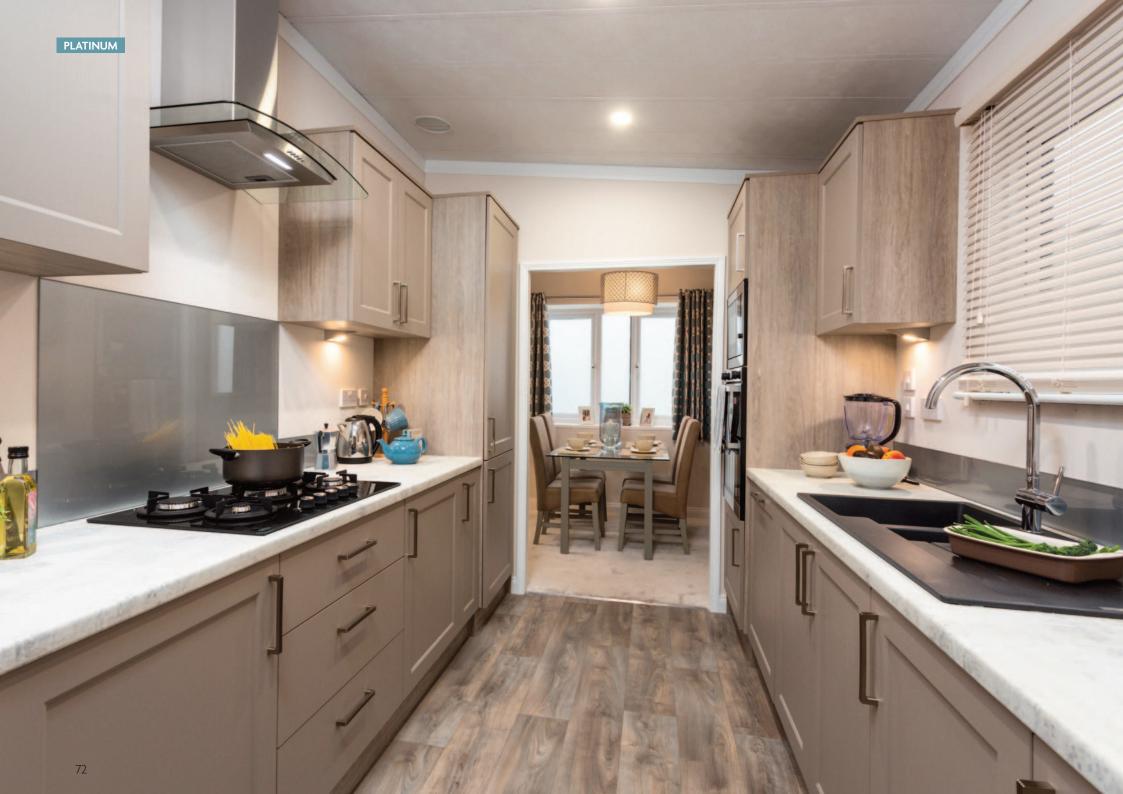

# Platinum Collection

Every twin unit lodge is eligible for the Platinum Package which is something very special and gives you many of the features that are found at home from wallpaper to a Hive system.

# Models eligible for the Platinum Package are:

Arrondale Lodge Rivendale Lodge Glendale Lodge Kingsdale Lodge

- Aggregate Coated Steel Tile System with a 40 Year Weatherproof Warranty
- Wood effect Panelled Ceiling
- Wallpaper Finish
- Domestic Skirting and Door Casings
- Electric Combination Safe
- Hive Heating System
- Wine Cooler
- Bluetooth Speakers
- Outdoor Tap