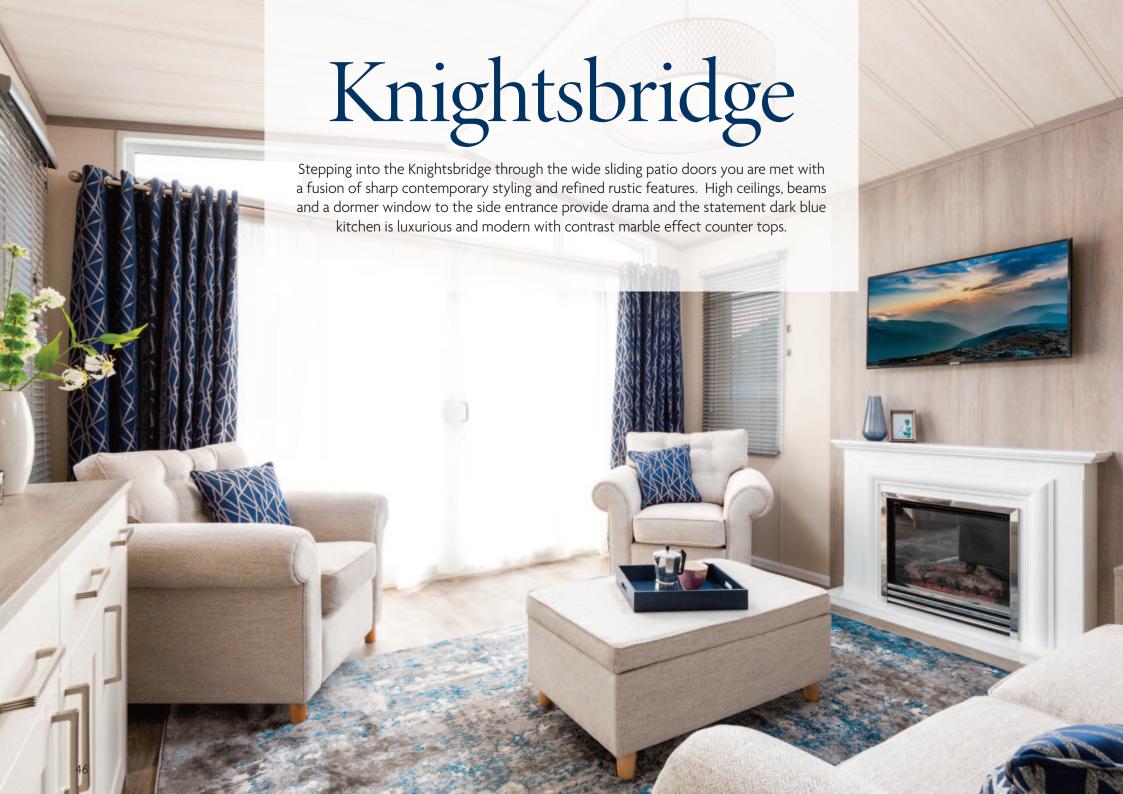

# Knightsbridge

The sumptuous sofa provides a separation between the kitchen and dining area into the lounge however the plank effect vinyl flooring carries through all areas which allows you to personalise your Knightsbridge home with a rug if you so desire. The side entrance has the option for a bifold door which would profit from a wraparound Pemberton deck allowing you to maximise your outdoor space. Beautiful lighting throughout and grey accent walls and tile effects add a flourish to this highly sought after home.