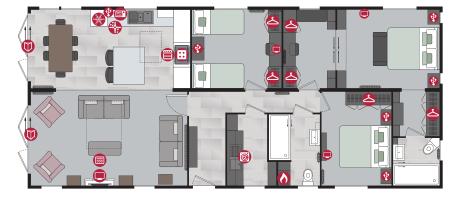

Arrondale Lodge

Rivendale Lodge

Glendale Lodge

Kingsdale Lodge

The option for patio doors or French doors to the front elevation gives this model the versatility to create an outdoor space with a Pemberton deck if the pitch allows. The open plan layout allows for generous fixed seating incorporating a sofabed for extra guests and the sight line from the kitchen means the chef will always be able to join in with the rest of the family. The soft greys, cream and pastel colours throughout give the Avon a real contemporary flair.

## Highlights

- Wall mounted flame effect fire
- Fixed lounge seating incorporating a sofabed
- Accent chair
- En-suite toilet facilities in 35ft 2 bed and 38ft 3 bed
- Windows to front aspect unless built to Residential Specification where there is a choice of French or patio doors
- Integrated cooker with separate oven and grill
- DVD unit
- Contrast high backed dining chairs including 2 matching dining stools in the 3 bed model

| 30ft x 12ft | 2 bedroom |
|-------------|-----------|
| 35ft x 12ft | 2 bedroom |
| 38ft x 12ft | 3 bedroom |

## Avon