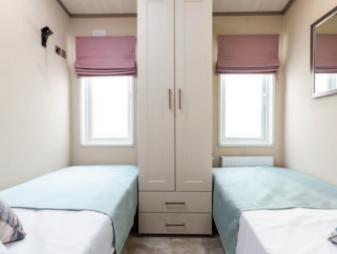

# Arrondale Lodge

#### **42ft x 16ft** - 2 bedroom

**45ft x 16ft** - 2 bedroom

**45ft x 16ft** - 3 bedroom

- Residential Specification to BS3632 available in all cladding types
- Wine cooler
- Utility room or single bedroom (45ft only)
- Lounge curtains in lieu of roman blinds
- Shower in lieu of bath
- Stowaway occasional bed in twin room
- Platinum Package
- Arrondale Lodge available in Canexel Cladding
- Lift up storage bed
- All electric version including central heating