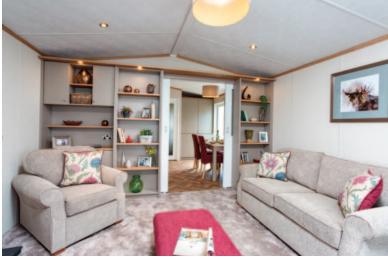

Arrondale Lodge

Rivendale Lodge

Glendale Lodge

Kingsdale Lodge

The option for patio doors or French doors to the front elevation gives this model the versatility to create an outdoor space with a Pemberton deck if the pitch allows. The open plan layout allows for generous fixed seating incorporating a sofabed for extra guests and the sight line from the kitchen means the chef will always be able to join in with the rest of the family. The soft greys, cream and pastel colours throughout give the Avon a real contemporary flair.

## Highlights

- Wall mounted flame effect fire
- Fixed lounge seating incorporating a sofabed
- Accent chair
- En-suite toilet facilities in 35ft 2 bed and 38ft 3 bed
- Windows to front aspect unless built to Residential Specification where there is a choice of French or patio doors
- Integrated cooker with separate oven and grill
- DVD unit
- Contrast high backed dining chairs including 2 matching dining stools in the 3 bed model