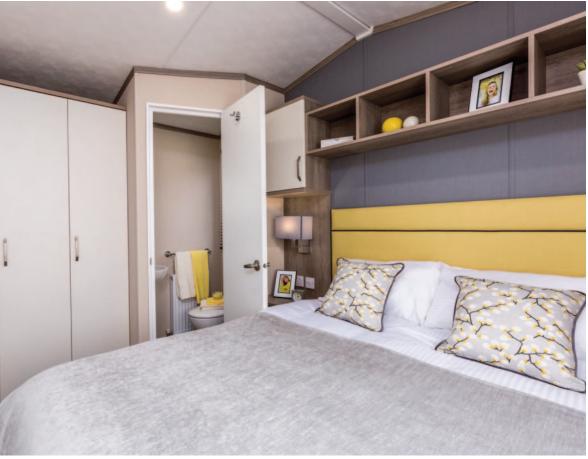

## Marlow

## Highlights

- Open plan living area
- Wall mounted flame effect fire with remote control
- Integrated microwave
- Free standing dining table with velour dining chairs
- L shaped sofa incorporating a sofabed (2 sofas only in the side patio layout)
- Accent chair (not in side patio layout)
- En-suite to master bedroom (toilet & sink)
- Walk-in wardrobe in 36ft 2 bed model
- Integrated cooker with separate oven and grill

## Highlights

- PVCu double glazing with French doors to front elevation
- Integrated microwave and fridge/freezer
- Gas combi central heating system with thermostatic radiator valves
- Downlit fireplace with electric stove
- Large sofabed with 2 accent wing chairs and a contrasting footstool
- Lounge cushions
- 5ft bed in master bedroom
- En-suite facilities in 42ft 2 bed
- Integrated cooker with separate oven and grill