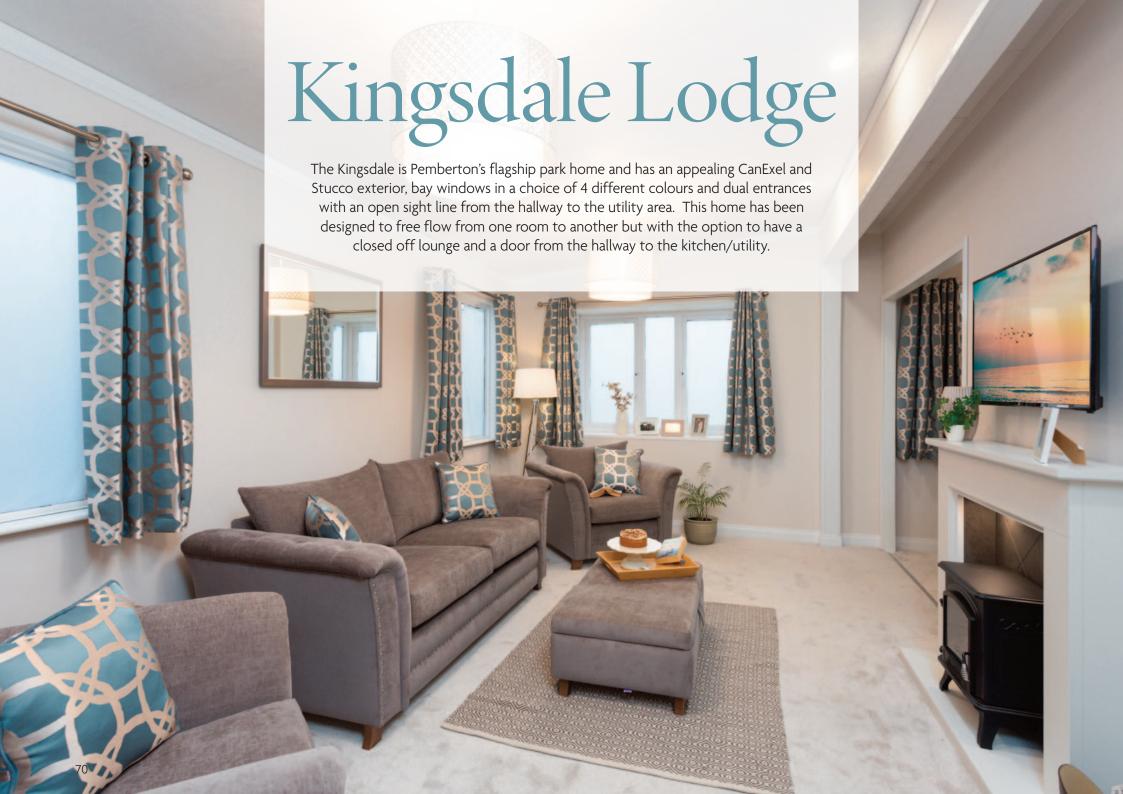

### Kingsdale Lodge

### Platinum Package Option includes the following:

- Aggregate Coated Steel Tile System with a 40 Year Weatherproof Warranty
- Wood effect Panelled Ceiling
- Wallpaper Finish
- Domestic Skirting and Door Casings
- Electric Combination Safe
- Hive Heating System
- Wine Cooler
- Bluetooth Speakers
- Outdoor Tap

### **Residential Specification** Option includes the following:

- Roof 250mm insulated
- 100mm thick wall
- Floor minimum 65mm insulated
- Windows low E glass and Argon filled
- Superior Insulation U values exceeding the British Standard

USB Point TV Space

Electric Fire

Patio Doors

French Doors

Fridge-Freezer

Dishwasher Boiler

Bifold Doors Wardrobe

www.pembertonlh.co.uk

**40ft x 20ft** - 2 bedroom

### Options available to order

- Residential Specification to BS3632 available in all cladding types
- Patio doors to front elevation
- Wine cooler
- Closed off lounge
- Bath in lieu of shower
- Platinum Package
- Kingsdale Lodge available in Canexel Cladding
- Lift up storage bed
- All electric version including central heating