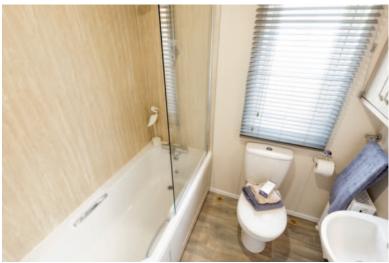

## Serena

## Highlights

- Entrance vestibule with storage
- PVCu double glazing with four panel patio door to front elevation
- Gas combi central heating system with thermostatic radiator valves
- TV points in all bedrooms
- Dormer window in the dining area and a skylight above the kitchen
- Integrated washer/dryer, fridge/freezer, dishwasher and microwave
- Traditional style flame effect fire
- Pocket doors between the lounge and kitchen
- Stylish lounge suite with a sofa, 2 armchairs and a footstool
- Bath in en-suite
- 5ft divan in the master bedroom with 3ft divans in the twin room
- Vaulted ceiling throughout with a minimum ceiling height of 2.4m (8ft)
- External socket
- Woodgrain Light Grey aluminium
- Wireless thermostat
- Lounge Scatter Cushions
- Bedroom Throws and Co-ordinating Scatter Cushions
- Duvet Sets
- Integrated cooker with separate oven and grill