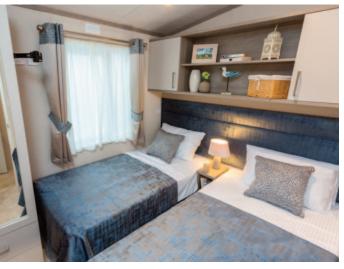

## Serena

A wine cooler is the perfect optional extra to complete an already comprehensive standard kitchen specification of an integrated washer/dryer, fridge/freezer, dishwasher and microwave. This model has 3ft beds to the twin bedroom which can be swapped for a 5 ft bed if required. Plush headboards add a pop of colour to the bedrooms and the lighting throughout is beautiful and well thought-out.

## Highlights

- Entrance vestibule with storage
- PVCu double glazing with four panel patio door to front elevation
- Gas combi central heating system with thermostatic radiator valves
- TV points in all bedrooms
- Dormer window in the dining area and a skylight above the kitchen
- Integrated washer/dryer, fridge/freezer, dishwasher and microwave
- Traditional style flame effect fire
- Pocket doors between the lounge and kitchen
- Stylish lounge suite with a sofa, 2 armchairs and a footstool
- Bath in en-suite
- 5ft divan in the master bedroom with 3ft divans in the twin room
- Vaulted ceiling throughout with a minimum ceiling height of 2.4m (8ft)
- External socket
- Woodgrain Light Grey aluminium
- Wireless thermostat
- Lounge Scatter Cushions
- Bedroom Throws and Co-ordinating Scatter Cushions
- Duvet Sets
- Integrated cooker with separate oven and grill