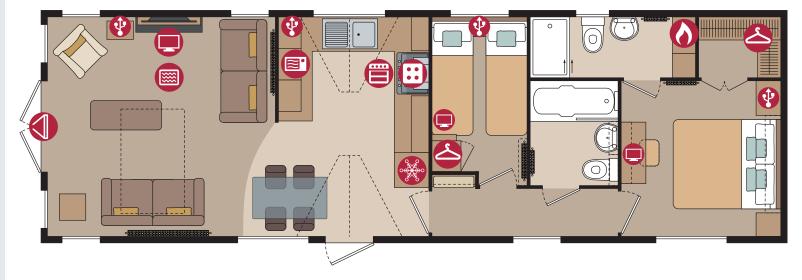

ent chair and storage footstool
- Walk-in wardrobe in the master bedroom
- Domestic sized bath
- Gas combi central heating system with thermostatic radiator valves
- TV points in all bedrooms
- Woodgrain Chateaux aluminium
- Lounge Scatter Cushions
- Bedroom Throws and Co-ordinating Scatter Cushions
- Duvet Sets
- Integrated cooker with separate oven and grill

42ft x 13ft 2 bedroom

## Serena

## Residential Specification Option includes the following:

- Roof 250mm insulated
- 100mm thick wall
- Floor minimum 65mm insulated
- Windows low E glass and Argon filled
- Superior Insulation U values exceeding the British Standard















Electric Fire

French Doors



Microwave

Patio Doors

Washer/Dryer

Dishwasher

**B**oiler

Bifold Doors Wardrobe





## **42ft x 13ft** - 2 bedroom











- Residential Specification to BS3632 available in all cladding types
- Integrated dishwasher and washer/dryer
- Shower in lieu of bath
- Stowaway occasional bed in twin room
- Lounge curtains in lieu of lounge venetian blinds
- Serena Lodge available in Grain Effect Plastic and Canexel Cladding
- Lift up storage bed
- All electric version including central heating











A wine cooler is the perfect optional extra to complete an already comprehensive standard kitchen specification of an integrated washer/dryer, fridge/freezer, dishwasher and microwave. This model has 3ft beds to the twin bedroom which can be swapped for a 5 ft bed if required. Plush headboards add a pop of colour to the bedrooms and the lighting throughout is beautiful and well thought-out.

## Highlights

-