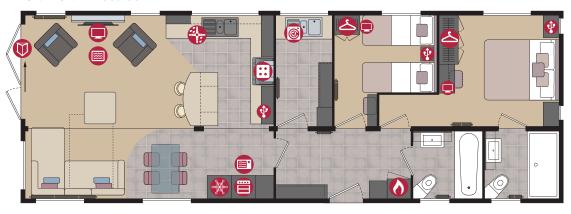

Kitchen highlights include copious storage, white Shaker style doors, a generous counter top and an integrated microwave. Optional upgrades include an accessory pack with cushions and throws, other kitchen appliances and a lift up storage bed for the master bedroom amongst other items. The decor throughout is tasteful and considered focusing on hints of teal to add a splash of colour.

## Highlights

- Open plan living area
- Wall mounted flame effect fire with remote control
- Integrated microwave
- Free standing dining table with velour dining chairs
- L shaped sofa incorporating a sofabed (2 sofas only in the side patio layout)
- Accent chair (not in side patio layout)
- En-suite to master bedroom (toilet & sink)
- Walk-in wardrobe in 36ft 2 bed model
- Integrated cooker with separate oven and grill

| 36ft x 12ft | 2 bedroom     |
|-------------|---------------|
| 38ft x 12ft | 2 bedroom     |
| 40ft x 13ft | 2 & 3 bedroom |

## Marlow