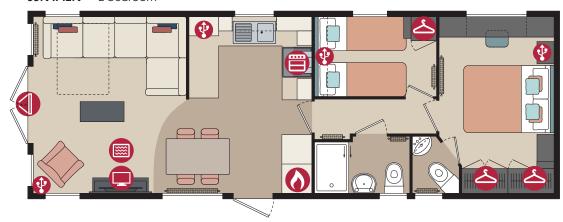

## Marlow

**40ft x 13ft** - 3 bedroom

- Residential Specification to BS3632 available in all cladding types
- PVCu double glazing
- Patio or French doors to front or side elevation
- Gas combi central heating system with thermostatic radiator valves
- Pre-galvanised steel chassis
- Integrated dishwasher and washer dryer (except 36ft and 40ft 3 bed which fits a 600mm wide dishwasher or washing machine)
- Intergrated fridge freezer
- TV points in the twin bedrooms
- Lounge curtains instead of venetians
- Stowaway occasional bed in twin room
- Lounge Scatter Cushions
- Bedroom Throws and Co-ordinating Scatter Cushions
- Duvet Sets
- Marlow Lodge available in Grain Effect Plastic and Canexel Cladding
- Lift up storage bed
- All electric version including central heating