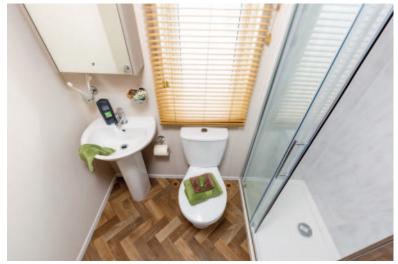

# Abingdon

## Residential Specification Option includes the following:

- Roof 250mm insulated
- 100mm thick wall
- Floor minimum 65mm insulated
- Windows low E glass and Argon filled
- Superior Insulation U values exceeding the British Standard

Fridge-Freezer

Microwave

Washer/Dryer

French Doors

Dishwasher Boiler

Bifold Doors

Wardrobe

## **38ft x 12ft** - 2 bedroom

## **42ft x 13ft** - 2 bedroom

- Residential Specification to BS3632 available in all cladding types
- Integrated dishwasher and washer/dryer
- Pocket doors separating lounge and kitchen
- TV points in the twin bedrooms
- Stowaway occasional bed in twin room
- Bedroom Throws and Co-ordinating Scatter Cushions
- Duvet Sets
- Abingdon Lodge available in Grain Effect Plastic and Canexel Cladding
- Lift up storage bed
- All electric version including central heating

All models have walk-in wardrobes to the master bedrooms which are perfect for storing larger items and the dressing tables feature storage shelves that can accommodate storage boxes. Both the 2 bedroom models have the option to change the en-suite bath to a shower if required.