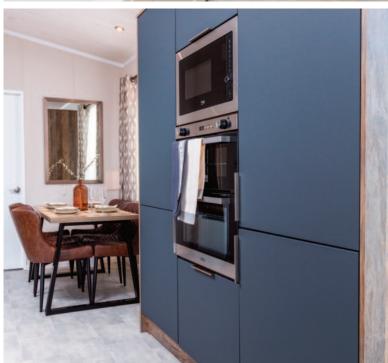

A wine cooler is the perfect optional extra to complete an already comprehensive standard kitchen specification of an integrated washer/dryer, fridge/freezer, dishwasher and microwave. This model has 3ft beds to the twin bedroom which can be swapped for a 5 ft bed if required. Plush headboards add a pop of colour to the bedrooms and the lighting throughout is beautiful and well thought-out.