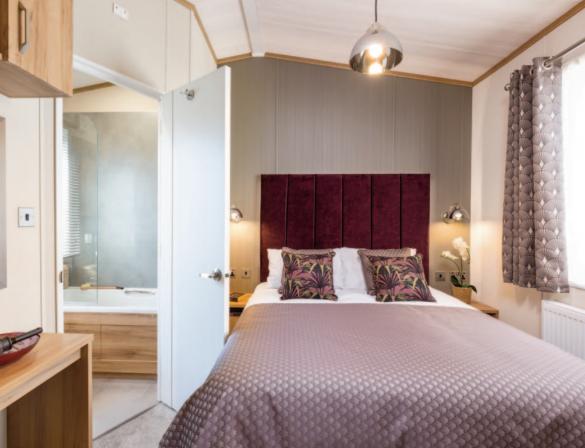

# Park Lane

The sumptuous sofa provides a separation between the kitchen and dining area into the lounge however the plank effect vinyl flooring carries through all areas which allows you to personalise your Knightsbridge home with a rug if you so desire. The side entrance has the option for a bifold door which would profit from a wraparound Pemberton deck allowing you to maximise your outdoor space. Beautiful lighting throughout and grey accent walls and tile effects add a flourish to this highly sought after home.

## Highlights

- PVCu double glazing with four panel patio door to front elevation
- Gas combi heating system with thermostatic radiator valves
- TV points in both bedrooms
- Dormer window over the side entrance and a skylight above the kitchen
- Integrated washer/dryer, dishwasher and microwave
- American style fridge freezer
- Traditional style flame effect fire
- Stylish lounge suite with a sofabed, 2 armchairs and a storage footstool
- Sideboard
- Bath in en-suite
- 5ft divan in the master bedroom with 3ft divans in the twin room
- Walk-in wardrobe
- Vaulted ceiling throughout with a minimum ceiling height of 2.4m (8ft)
- External socket
- Woodgrain Chateaux aluminium
- Wireless thermostat
- Lounge Scatter Cushions
- Bedroom Throws and Co-ordinating Scatter Cushions
- Duvet Sets
- High level cooker with separate oven and grill