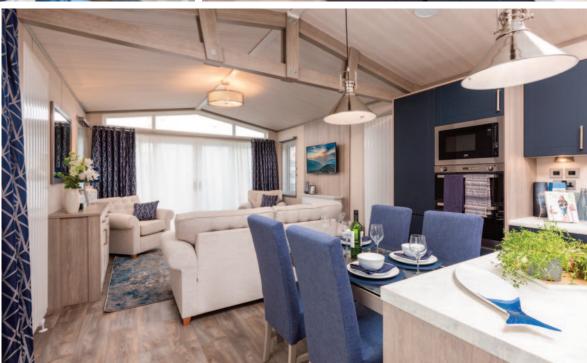

Arrondale Lodge

Rivendale Lodge

Glendale Lodge

Kingsdale Lodge

The option for patio doors or French doors to the front elevation gives this model the versatility to create an outdoor space with a Pemberton deck if the pitch allows. The open plan layout allows for generous fixed seating incorporating a sofabed for extra guests and the sight line from the kitchen means the chef will always be able to join in with the rest of the family. The soft greys, cream and pastel colours throughout give the Avon a real contemporary flair.

An L shaped kitchen allows for vast counter space, perfect for preparing meals or baking. The bedrooms are sleek and uncluttered with functional furniture such as floating bedside tables and a dressing table with room for storage baskets on the shelving unit in the 38ft model. Both Regent models have en-suite toilets and the shower rooms are well appointed with smart fixtures and fittings.