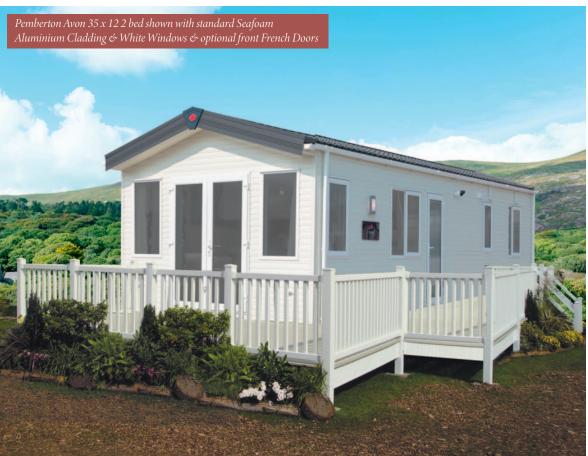

Arrondale Lodge

Rivendale Lodge

Glendale Lodge

Kingsdale Lodge

The option for patio doors or French doors to the front elevation gives this model the versatility to create an outdoor space with a Pemberton deck if the pitch allows. The open plan layout allows for generous fixed seating incorporating a sofabed for extra guests and the sight line from the kitchen means the chef will always be able to join in with the rest of the family. The soft greys, cream and pastel colours throughout give the Avon a real contemporary flair.

| 30ft x 12ft | 2 bedroom |
|-------------|-----------|
| 35ft x 12ft | 2 bedroom |
| 38ft x 12ft | 3 bedroom |

## **30ft x 12ft** - 2 bedroom

**35ft x 12ft** - 2 bedroom

**38ft x 12ft** - 3 bedroom

- Residential Specification to BS3632 available in all cladding types
- Gas combi central heating system with thermostatic radiator valves
- PVCu double glazing
- Patio doors or French doors to front elevation
- Integrated dishwasher and washer/dryer (excluding 30ft)
- Fridge/freezer and microwave
- Pre-galvanised chassis
- TV points in the twin bedrooms
- Stowaway occasional bed in twin room
- Lounge Scatter Cushions
- Bedroom Throws and Co-ordinating Scatter Cushions
- Duvet Sets
- Avon Lodge available in Grain Effect Plastic and Canexel Cladding
- Lift up storage bed
- All electric version including central heating