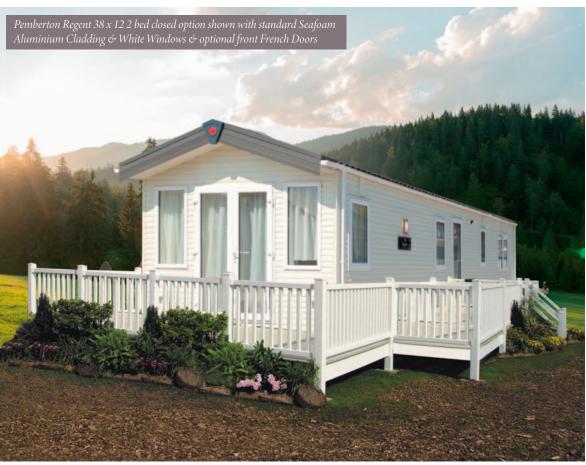

# Regent

An L shaped kitchen allows for vast counter space, perfect for preparing meals or baking. The bedrooms are sleek and uncluttered with functional furniture such as floating bedside tables and a dressing table with room for storage baskets on the shelving unit in the 38ft model. Both Regent models have en-suite toilets and the shower rooms are well appointed with smart fixtures and fittings.

## Highlights

- Wall mounted flame effect fire
- Large sofabed with two accent chairs (38ft only)
- Family shower room
- Accent walls
- Integrated cooker with separate oven and grill
- DVD unit
- Built in bookcase & storage unit to lounge
- Contrast high backed dining chairs
- En-suite toilet and sink to master bedrooms
- Walk-in wardrobe (36ft only)

| 36ft x 12ft | 2 bedroom |
|-------------|-----------|
| 38ft x 12ft | 2 bedroom |