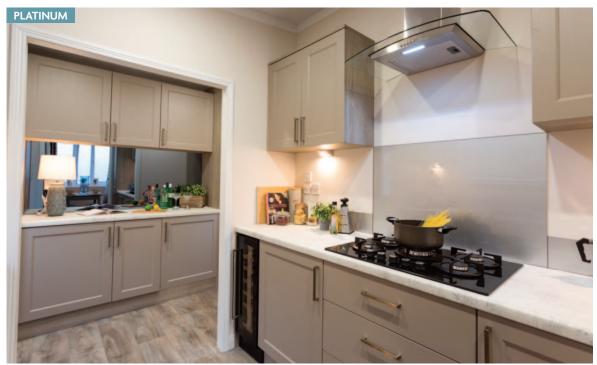

# Platinum Collection

Every twin unit lodge is eligible for the Platinum Package which is something very special and gives you many of the features that are found at home from wallpaper to a Hive system.

# Models eligible for the Platinum Package are:

Arrondale Lodge Rivendale Lodge Glendale Lodge Kingsdale Lodge

- Aggregate Coated Steel Tile System with a 40 Year Weatherproof Warranty
- Wood effect Panelled Ceiling
- Wallpaper Finish
- Domestic Skirting and Door Casings
- Electric Combination Safe
- Hive Heating System
- Wine Cooler
- Bluetooth Speakers
- Outdoor Tap