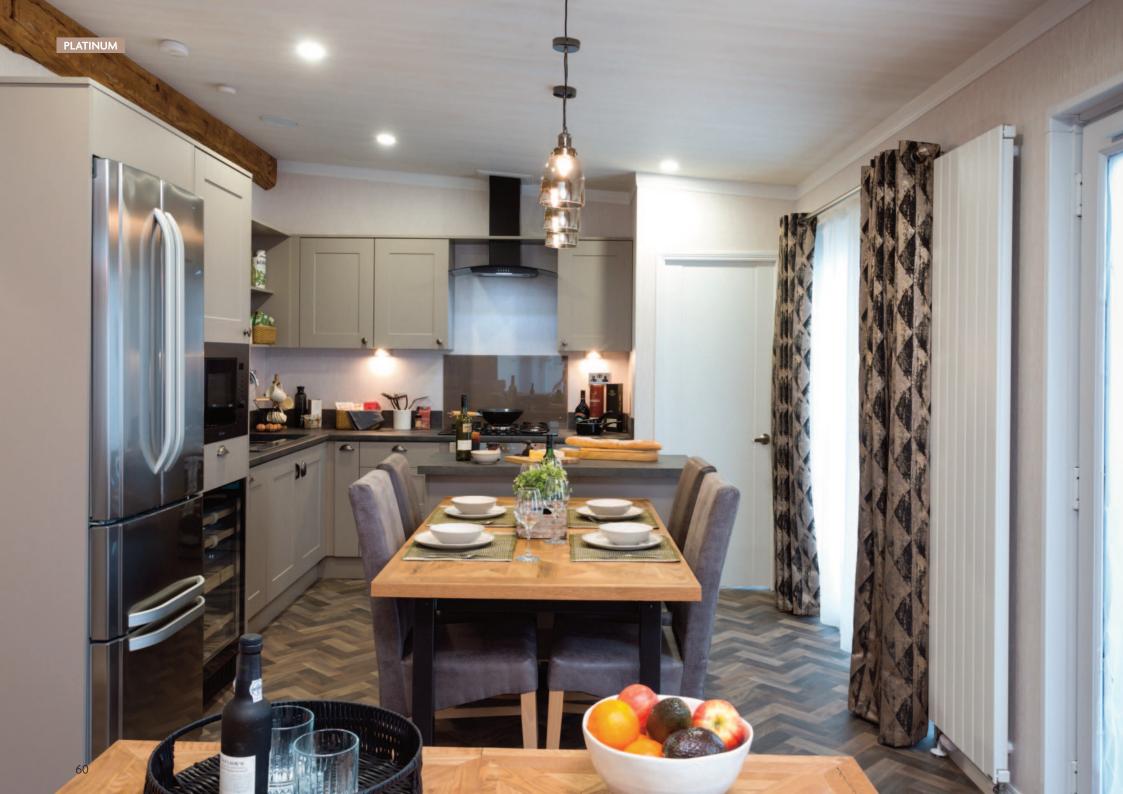

# Platinum Collection

Every twin unit lodge is eligible for the Platinum Package which is something very special and gives you many of the features that are found at home from wallpaper to a Hive system.

# Models eligible for the Platinum Package are:

Arrondale Lodge Rivendale Lodge Glendale Lodge Kingsdale Lodge

- Aggregate Coated Steel Tile System with a 40 Year Weatherproof Warranty
- Wood effect Panelled Ceiling
- Wallpaper Finish
- Domestic Skirting and Door Casings
- Electric Combination Safe
- Hive Heating System
- Wine Cooler
- Bluetooth Speakers
- Outdoor Tap