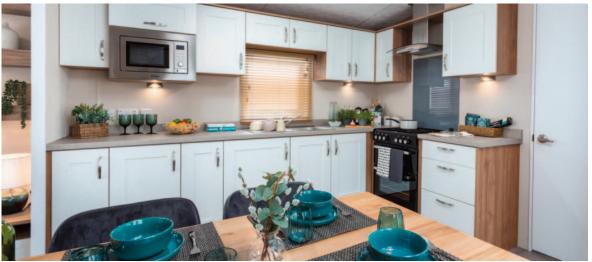

Kitchen highlights include copious storage, white Shaker style doors, a generous counter top and an integrated microwave. Optional upgrades include an accessory pack with cushions and throws, other kitchen appliances and a lift up storage bed for the master bedroom amongst other items. The decor throughout is tasteful and considered focusing on hints of teal to add a splash of colour.

## Highlights

- Open plan living area
- Wall mounted flame effect fire with remote control
- Integrated microwave
- Free standing dining table with velour dining chairs
- L shaped sofa incorporating a sofabed (2 sofas only in the side patio layout)
- Accent chair (not in side patio layout)
- En-suite to master bedroom (toilet & sink)
- Walk-in wardrobe in 36ft 2 bed model
- Integrated cooker with separate oven and grill