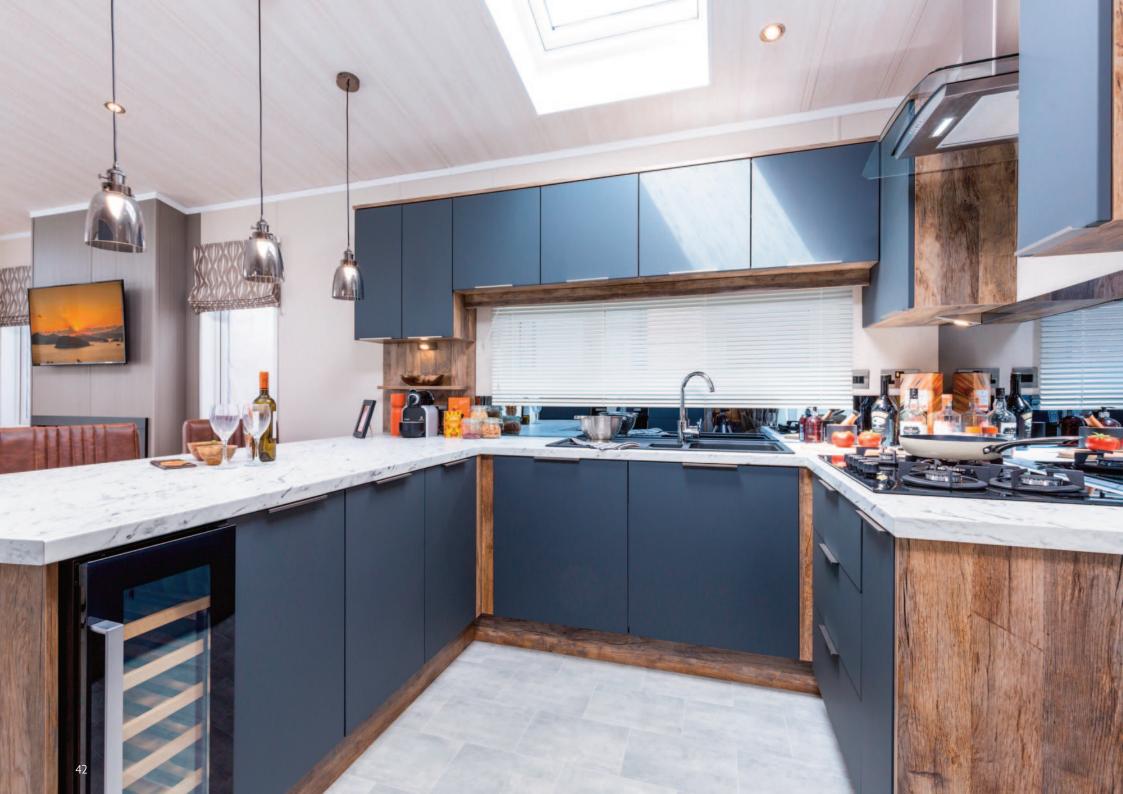

Kitchen highlights include copious storage, white Shaker style doors, a generous counter top and an integrated microwave. Optional upgrades include an accessory pack with cushions and throws, other kitchen appliances and a lift up storage bed for the master bedroom amongst other items. The decor throughout is tasteful and considered focusing on hints of teal to add a splash of colour.

## Highlights

- Open plan living area
- Wall mounted flame effect fire with remote control
- Integrated microwave
- Free standing dining table with velour dining chairs
- L shaped sofa incorporating a sofabed (2 sofas only in the side patio layout)
- Accent chair (not in side patio layout)
- En-suite to master bedroom (toilet & sink)
- Walk-in wardrobe in 36ft 2 bed model
- Integrated cooker with separate oven and grill