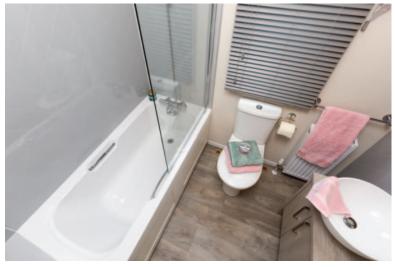

# Arrondale Lodge

#### **42ft x 16ft** - 2 bedroom

**45ft x 16ft** - 2 bedroom

**45ft x 16ft** - 3 bedroom

- Residential Specification to BS3632 available in all cladding types
- Wine cooler
- Utility room or single bedroom (45ft only)
- Lounge curtains in lieu of roman blinds
- Shower in lieu of bath
- Stowaway occasional bed in twin room
- Platinum Package
- Arrondale Lodge available in Canexel Cladding
- Lift up storage bed
- All electric version including central heating