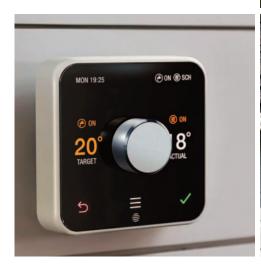

# Models eligible for the Platinum Package are:

Arrondale Lodge Rivendale Lodge Glendale Lodge Kingsdale Lodge

- Aggregate Coated Steel Tile System with a 40 Year Weatherproof Warranty
- Wood effect Panelled Ceiling
- Wallpaper Finish
- Domestic Skirting and Door Casings
- Electric Combination Safe
- Hive Heating System
- Wine Cooler
- Bluetooth Speakers
- Outdoor Tap

## Platinum Package Option includes the following:

- Aggregate Coated Steel Tile System with a 40 Year Weatherproof Warranty
- Wood effect Panelled Ceiling
- Wallpaper Finish
- Domestic Skirting and Door Casings
- Electric Combination Safe
- Hive Heating System
- Wine Cooler
- Bluetooth Speakers
- Outdoor Tap