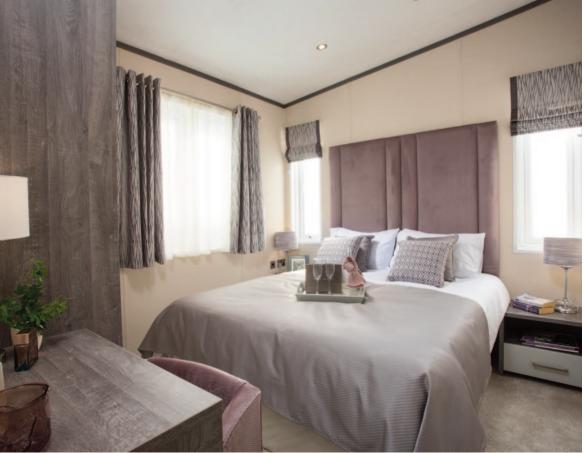

A wine cooler is the perfect optional extra to complete an already comprehensive standard kitchen specification of an integrated washer/dryer, fridge/freezer, dishwasher and microwave. This model has 3ft beds to the twin bedroom which can be swapped for a 5 ft bed if required. Plush headboards add a pop of colour to the bedrooms and the lighting throughout is beautiful and well thought-out.