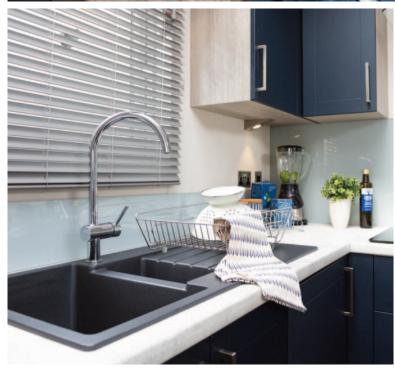

Kitchen highlights include copious storage, white Shaker style doors, a generous counter top and an integrated microwave. Optional upgrades include an accessory pack with cushions and throws, other kitchen appliances and a lift up storage bed for the master bedroom amongst other items. The decor throughout is tasteful and considered focusing on hints of teal to add a splash of colour.