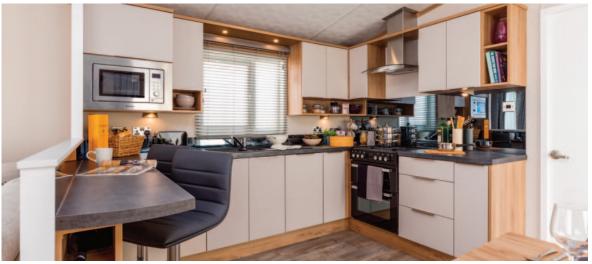

# Rivington

## **Residential Specification** Option includes the following:

- Roof 250mm insulated
- 100mm thick wall
- Floor minimum 65mm insulated
- Windows low E glass and Argon filled
- Superior Insulation U values exceeding the British Standard

Electric Fire

Patio Doors

French Doors Bifold Doors

Boiler

Wardrobe

## **40ft x 12ft** - 2 bedroom

**42ft x 13ft** - 3 bedroom

**42ft x 14ft** - 2 bedroom

- Residential Specification to BS3632 available in all cladding types
  Integrated 450mm wide dishwasher and washer/dryer
- Shower in lieu of bath
- Stowaway occasional bed in twin room
- Bedroom Throws and Co-ordinating Scatter Cushions
- Duvet Sets
- Rivington Lodge available in Grain Effect Plastic and Canexel Cladding
- Lift up storage bed
- All electric version including central heating

Venetian blinds add functionality to the side lounge windows as they provide privacy without blocking out all light however they can be swapped for curtains where desired. Colours are earthy meets zesty to the lounge area and a more muted duck egg colour palette to the bedrooms.

## Highlights

- PVCu double glazing with French doors
- Hallway storage and seating
- Dormer window above side door entrance and kitchen window
- Integrated fridge/freezer and microwave
- Traditional style flame effect fire
- Luxurious sofa and sofabed with accent chair and storage footstool
- Walk-in wardrobe in the master bedroom
- Domestic sized bath
- Gas combi central heating system with thermostatic radiator valves
- TV points in all bedrooms
- Woodgrain Chateaux aluminium
- Lounge Scatter Cushions
- Bedroom Throws and Co-ordinating Scatter Cushions
- Duvet Sets
- Integrated cooker with separate oven and grill