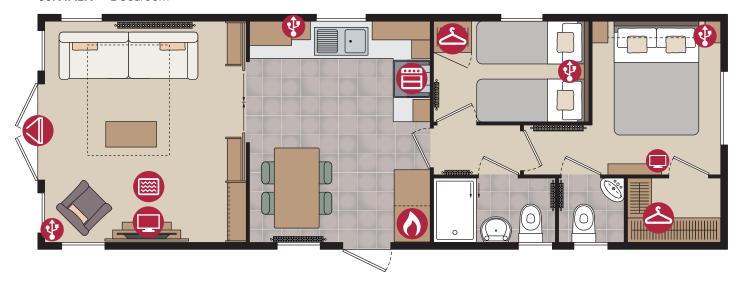

# Regent

An L shaped kitchen allows for vast counter space, perfect for preparing meals or baking. The bedrooms are sleek and uncluttered with functional furniture such as floating bedside tables and a dressing table with room for storage baskets on the shelving unit in the 38ft model. Both Regent models have en-suite toilets and the shower rooms are well appointed with smart fixtures and fittings.

## Highlights

- Wall mounted flame effect fire
- Large sofabed with two accent chairs (38ft only)
- Family shower room
- Accent walls
- Integrated cooker with separate oven and grill
- DVD unit
- Built in bookcase & storage unit to lounge
- Contrast high backed dining chairs
- En-suite toilet and sink to master bedrooms
- Walk-in wardrobe (36ft only)

| 36ft x 12ft | 2 bedroom |
|-------------|-----------|
| 38ft x 12ft | 2 bedroom |