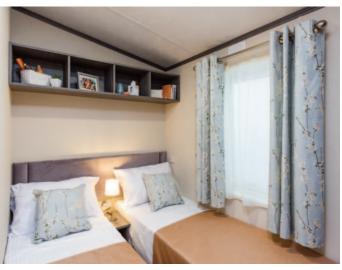

# Regent

An L shaped kitchen allows for vast counter space, perfect for preparing meals or baking. The bedrooms are sleek and uncluttered with functional furniture such as floating bedside tables and a dressing table with room for storage baskets on the shelving unit in the 38ft model. Both Regent models have en-suite toilets and the shower rooms are well appointed with smart fixtures and fittings.

## Highlights

- Wall mounted flame effect fire
- Large sofabed with two accent chairs (38ft only)
- Family shower room
- Accent walls
- Integrated cooker with separate oven and grill
- DVD unit
- Built in bookcase & storage unit to lounge
- Contrast high backed dining chairs
- En-suite toilet and sink to master bedrooms
- Walk-in wardrobe (36ft only)