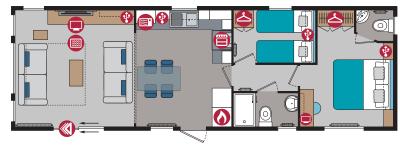

| 36ft x 12ft | 2 bedroom     |
|-------------|---------------|
| 38ft x 12ft | 2 bedroom     |
| 40ft x 13ft | 2 & 3 bedroom |

## Marlow

## **Residential Specification** Option includes the following:

- Roof 250mm insulated
- 100mm thick wall
- Floor minimum 65mm insulated
- Windows low E glass and Argon filled
- Superior Insulation U values exceeding the British Standard

Electric Fire

French Doors

Bifold Doors

Wardrobe

**36ft x 12ft** - 2 bedroom

**38ft x 12ft** - 2 bedroom

38ft x 12ft - 2 bedroom (Side Patio)

**40ft x 13ft** - 2 bedroom

**40ft x 13ft** - 3 bedroom

- Residential Specification to BS3632 available in all cladding types
- PVCu double glazing
- Patio or French doors to front or side elevation
- Gas combi central heating system with thermostatic radiator valves
- Pre-galvanised steel chassis
- Integrated dishwasher and washer dryer (except 36ft and 40ft 3 bed which fits a 600mm wide dishwasher or washing machine)
- Intergrated fridge freezer
- TV points in the twin bedrooms
- Lounge curtains instead of venetians
- Stowaway occasional bed in twin room
- Lounge Scatter Cushions
- Bedroom Throws and Co-ordinating Scatter Cushions
- Duvet Sets
- Marlow Lodge available in Grain Effect Plastic and Canexel Cladding
- Lift up storage bed
- All electric version including central heating