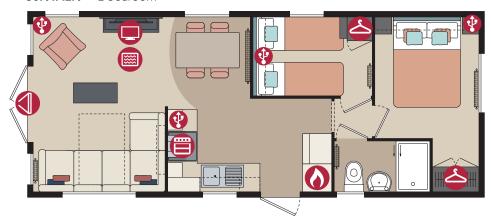

## Avon

## **30ft x 12ft** - 2 bedroom

**35ft x 12ft** - 2 bedroom

**38ft x 12ft** - 3 bedroom

- Residential Specification to BS3632 available in all cladding types
- Gas combi central heating system with thermostatic radiator valves
- PVCu double glazing
- Patio doors or French doors to front elevation
- Integrated dishwasher and washer/dryer (excluding 30ft)
- Fridge/freezer and microwave
- Pre-galvanised chassis
- TV points in the twin bedrooms
- Stowaway occasional bed in twin room
- Lounge Scatter Cushions
- Bedroom Throws and Co-ordinating Scatter Cushions
- Duvet Sets
- Avon Lodge available in Grain Effect Plastic and Canexel Cladding
- Lift up storage bed
- All electric version including central heating