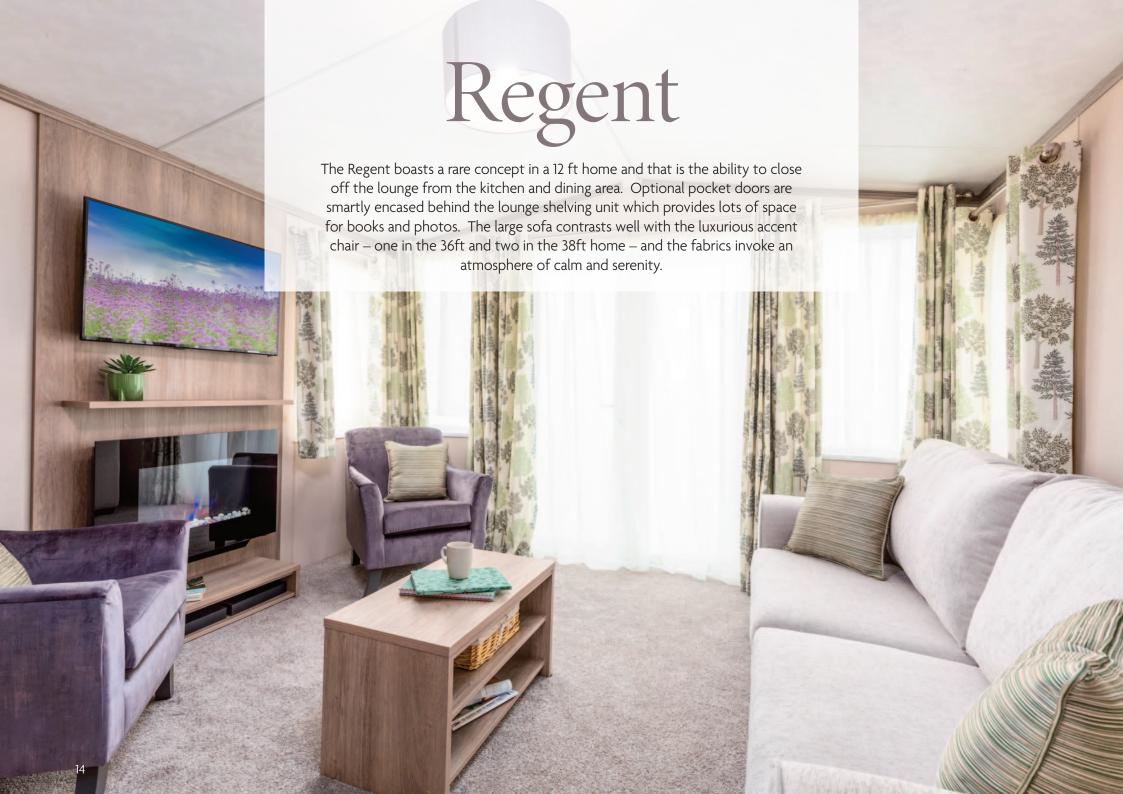

re





Washer/Dryer French Doors



Bifold Doors



Wardrobe





## **30ft x 12ft** - 2 bedroom



**35ft x 12ft** - 2 bedroom



**38ft x 12ft** - 3 bedroom











- Residential Specification to BS3632 available in all cladding types
- Gas combi central heating system with thermostatic radiator valves
- PVCu double glazing
- Patio doors or French doors to front elevation
- Integrated dishwasher and washer/dryer (excluding 30ft)
- Fridge/freezer and microwave
- Pre-galvanised chassis
- TV points in the twin bedrooms
- Stowaway occasional bed in twin room
- Lounge Scatter Cushions
- Bedroom Throws and Co-ordinating Scatter Cushions
- Duvet Sets
- Avon Lodge available in Grain Effect Plastic and Canexel Cladding
- Lift up storage bed
- All electric version including central heating











An L shaped kitchen allows for vast counter space, perfect for preparing meals or baking. The bedrooms are sleek and uncluttered with functional furniture such as floating bedside tables and a dressing table with room for storage baskets on the shelving unit in the 38ft model. Both Regent models have en-suite toilets and the shower rooms are well appointed with smart fixtures and fittings.

## Highlights

- Wall mounted flame effect fire
- Large sofabed with two accent chairs (38ft only)
- Family shower room
- Accent walls
- Integrated cooker with separate oven and grill
- DVD unit
- Built in bookcase & storage unit to lounge
- Contrast high backed dining chairs
- En-suite toilet and sink to master bedrooms
- Walk-in wardrobe (36ft only)

| 36ft x 12ft | 2 bedroom |
|-------------|