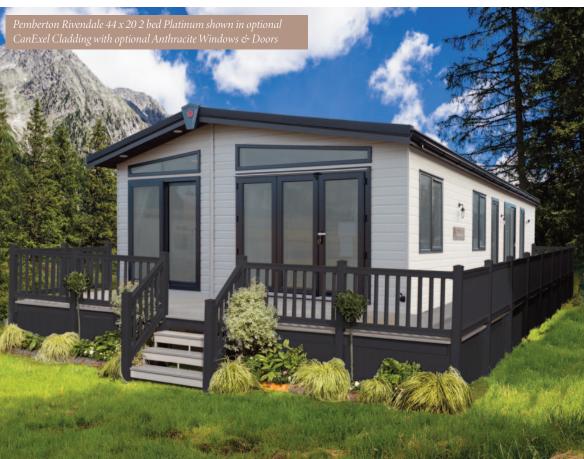

# Rivendale Lodge

| 40ft x 20ft | 2 & 3 bedroom |
|-------------|---------------|
| 44ft x 20ft | 2 & 3 bedroom |
| 50ft x 20ft | 2 bedroom     |