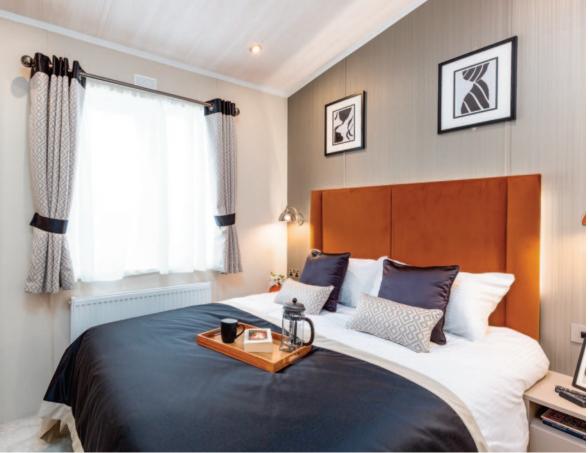

# Knightsbridge

The sumptuous sofa provides a separation between the kitchen and dining area into the lounge however the plank effect vinyl flooring carries through all areas which allows you to personalise your Knightsbridge home with a rug if you so desire. The side entrance has the option for a bifold door which would profit from a wraparound Pemberton deck allowing you to maximise your outdoor space. Beautiful lighting throughout and grey accent walls and tile effects add a flourish to this highly sought after home.