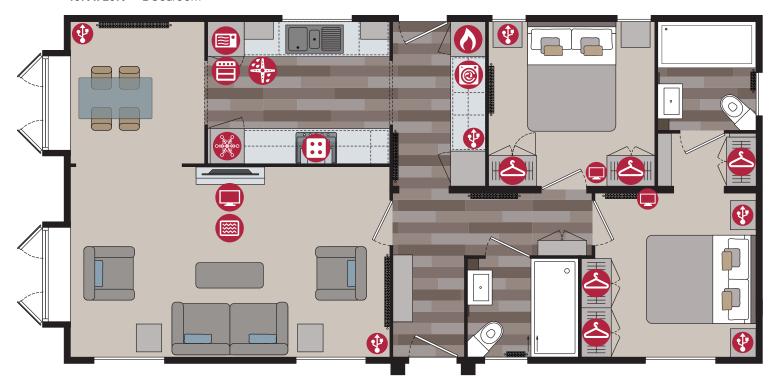

ill

40ft x 20ft 2 bedroom











### Kingsdale Lodge

### Platinum Package Option includes the following:

- Aggregate Coated Steel Tile System with a 40 Year Weatherproof Warranty
- Wood effect Panelled Ceiling
- Wallpaper Finish
- Domestic Skirting and Door Casings
- Electric Combination Safe
- Hive Heating System
- Wine Cooler
- Bluetooth Speakers
- Outdoor Tap

### **Residential Specification** Option includes the following:

- Roof 250mm insulated
- 100mm thick wall
- Floor minimum 65mm insulated
- Windows low E glass and Argon filled
- Superior Insulation U values exceeding the British Standard



USB Point TV Space

Electric Fire

Patio Doors

French Doors



Fridge-Freezer





Dishwasher Boiler



Bifold Doors Wardrobe





www.pembertonlh.co.uk

**40ft x 20ft** - 2 bedroom











### Options available to order

- Residential Specification to BS3632 available in all cladding types
- Patio doors to front elevation
- Wine cooler
- Closed off lounge
- Bath in lieu of shower
- Platinum Package
- Kingsdale Lodge available in Canexel Cladding
- Lift up storage bed
- All electric version including central heating

For further details see standard features checklist on pages 76-77.



| Features Check List                                         | <b>Avon</b><br>30 x 12 2B | <b>Avon</b><br>35 x 12 2B | <b>Avon</b><br>38 x 12 3B | <b>Regent</b><br>2 Bed | <b>Marlow</b><br>All models | <b>Abingdon</b><br>38 2 Bed | <b>Abingdon</b><br>42 x 13 2B | Rivington<br>2 Bed | Rivington<br>3 Bed | <b>Serena</b><br>2 Bed | <b>Langton</b><br>2 Bed | <b>Park Lane</b><br>2 Bed |