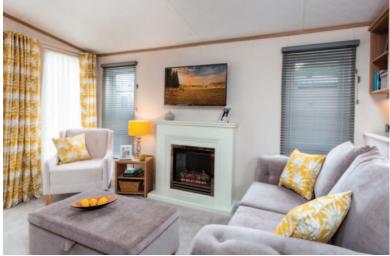

des the following:

- Roof 250mm insulated
- 100mm thick wall
- Floor minimum 65mm insulated
- Windows low E glass and Argon filled
- Superior Insulation U values exceeding the British Standard













Electric Fire





Patio Doors





French Doors Bifold Doors



Boiler

Wardrobe





## **40ft x 12ft** - 2 bedroom



**42ft x 13ft** - 3 bedroom



**42ft x 14ft** - 2 bedroom











- Residential Specification to BS3632 available in all cladding types
  Integrated 450mm wide dishwasher and washer/dryer
- Shower in lieu of bath
- Stowaway occasional bed in twin room
- Bedroom Throws and Co-ordinating Scatter Cushions
- Duvet Sets
- Rivington Lodge available in Grain Effect Plastic and Canexel Cladding
- Lift up storage bed
- All electric version including central heating











Venetian blinds add functionality to the side lounge windows as they provide privacy without blocking out all light however they can be swapped for curtains where desired. Colours are earthy meets zesty to the lounge area and a more muted duck egg colour palette to the bedrooms.

## Highlights

- PVCu double glazing with French doors
- Hallway storage and seating
- Dormer window above side door entrance and kitchen window
- Integrated fridge/freezer and microwave
- Traditional style flame effect fire
- Luxurious sofa and sofabed with accent chair and storage footstool
- Walk-in wardrobe in the master bedroom
- Domestic sized bath
- Gas combi central heating system with thermostatic radiator valves
- TV points in all bedrooms
- Woodgrain Chateaux aluminium
- Lounge Scatter Cushions
- Be