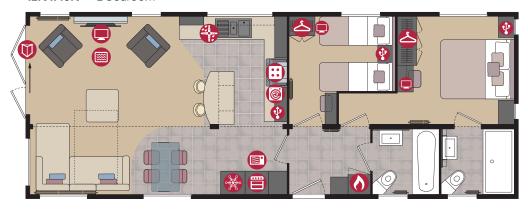

An L shaped kitchen allows for vast counter space, perfect for preparing meals or baking. The bedrooms are sleek and uncluttered with functional furniture such as floating bedside tables and a dressing table with room for storage baskets on the shelving unit in the 38ft model. Both Regent models have en-suite toilets and the shower rooms are well appointed with smart fixtures and fittings.

## Highlights

- Wall mounted flame effect fire
- Large sofabed with two accent chairs (38ft only)
- Family shower room
- Accent walls
- Integrated cooker with separate oven and grill
- DVD unit
- Built in bookcase & storage unit to lounge
- Contrast high backed dining chairs
- En-suite toilet and sink to master bedrooms
- Walk-in wardrobe (36ft only)

| 36ft x 12ft | 2 bedroom |
|-------------|-----------|
| 38ft x 12ft | 2 bedroom |

# Regent