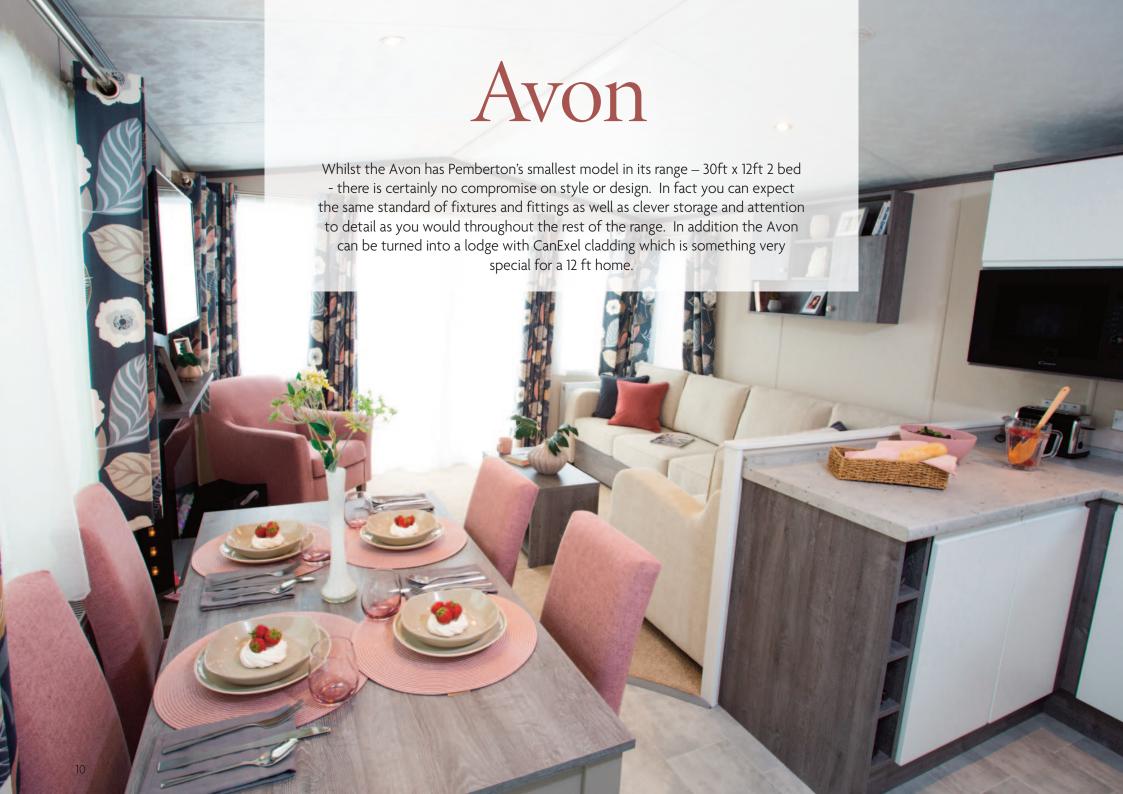

Arrondale Lodge

Rivendale Lodge

Glendale Lodge

Kingsdale Lodge

The option for patio doors or French doors to the front elevation gives this model the versatility to create an outdoor space with a Pemberton deck if the pitch allows. The open plan layout allows for generous fixed seating incorporating a sofabed for extra guests and the sight line from the kitchen means the chef will always be able to join in with the rest of the family. The soft greys, cream and pastel colours throughout give the Avon a real contemporary flair.

## Highlights

- Wall mounted flame effect fire
- Fixed lounge seating incorporating a sofabed
- Accent chair
- En-suite toilet facilities in 35ft 2 bed and 38ft 3 bed
- Windows to front aspect unless built to Residential Specification where there is a choice of French or patio doors
- Integrated cooker with separate oven and grill
- DVD unit
- Contrast high backed dining chairs including 2 matching dining stools in the 3 bed model

## Avon