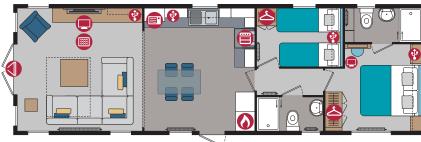

Arrondale Lodge

Rivendale Lodge

Glendale Lodge

Kingsdale Lodge

The option for patio doors or French doors to the front elevation gives this model the versatility to create an outdoor space with a Pemberton deck if the pitch allows. The open plan layout allows for generous fixed seating incorporating a sofabed for extra guests and the sight line from the kitchen means the chef will always be able to join in with the rest of the family. The soft greys, cream and pastel colours throughout give the Avon a real contemporary flair.

## Highlights

- Wall mounted flame effect fire
- Fixed lounge seating incorporating a sofabed
- Accent chair
- En-suite toilet facilities in 35ft 2 bed and 38ft 3 bed
- Windows to front aspect unless built to Residential Specification where there is a choice of French or patio doors
- Integrated cooker with separate oven and grill
- DVD unit
- Contrast high backed dining chairs including 2 matching dining stools in the 3 bed model

| 30ft x 12ft | 2 bedroom |
|-------------|-----------|
| 35ft x 12ft | 2 bedroom |
| 38ft x 12ft | 3 bedroom |

## Avon