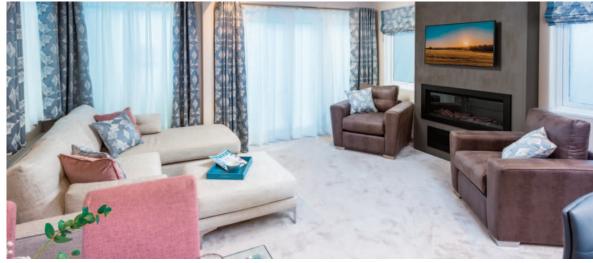

Arrondale Lodge

Rivendale Lodge

Glendale Lodge

Kingsdale Lodge

The option for patio doors or French doors to the front elevation gives this model the versatility to create an outdoor space with a Pemberton deck if the pitch allows. The open plan layout allows for generous fixed seating incorporating a sofabed for extra guests and the sight line from the kitchen means the chef will always be able to join in with the rest of the family. The soft greys, cream and pastel colours throughout give the Avon a real contemporary flair.

## Highlights

- Wall mounted flame effect fire
- Fixed lounge seating incorporating a sofabed
- Accent chair
- En-suite toilet facilities in 35ft 2 bed and 38ft 3 bed
- Windows to front aspect unless built to Residential Specification where there is a choice of French or patio doors
- Integrated cooker with separate oven and grill
- DVD unit
- Contrast high backed dining chairs including 2 matching dining stools in the 3 bed model