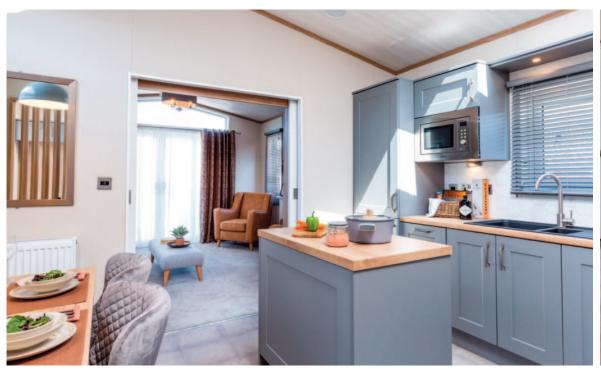

## Avon

## **30ft x 12ft** - 2 bedroom

**35ft x 12ft** - 2 bedroom

**38ft x 12ft** - 3 bedroom

- Residential Specification to BS3632 available in all cladding types
- Gas combi central heating system with thermostatic radiator valves
- PVCu double glazing
- Patio doors or French doors to front elevation
- Integrated dishwasher and washer/dryer (excluding 30ft)
- Fridge/freezer and microwave
- Pre-galvanised chassis
- TV points in the twin bedrooms
- Stowaway occasional bed in twin room
- Lounge Scatter Cushions
- Bedroom Throws and Co-ordinating Scatter Cushions
- Duvet Sets
- Avon Lodge available in Grain Effect Plastic and Canexel Cladding
- Lift up storage bed
- All electric version including central heating