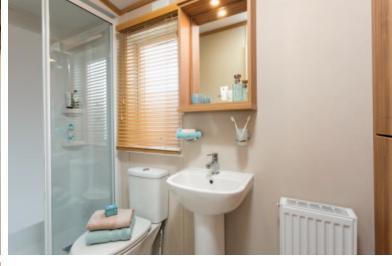

An L shaped kitchen allows for vast counter space, perfect for preparing meals or baking. The bedrooms are sleek and uncluttered with functional furniture such as floating bedside tables and a dressing table with room for storage baskets on the shelving unit in the 38ft model. Both Regent models have en-suite toilets and the shower rooms are well appointed with smart fixtures and fittings.