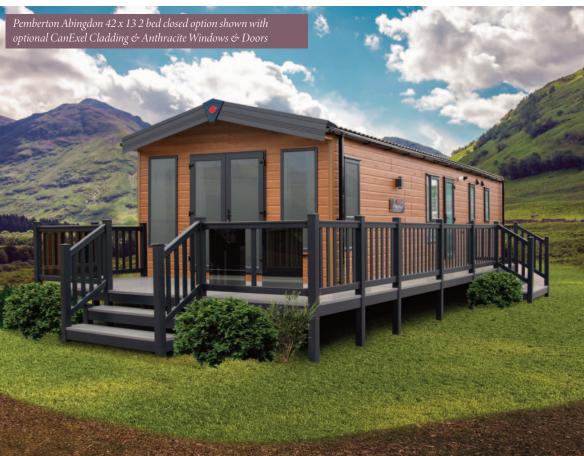

# Abingdon

## Residential Specification Option includes the following:

- Roof 250mm insulated
- 100mm thick wall
- Floor minimum 65mm insulated
- Windows low E glass and Argon filled
- Superior Insulation U values exceeding the British Standard

Fridge-Freezer

Microwave

Washer/Dryer

French Doors

Dishwasher Boiler

Bifold Doors

Wardrobe

## **38ft x 12ft** - 2 bedroom

## **42ft x 13ft** - 2 bedroom

- Residential Specification to BS3632 available in all cladding types
- Integrated dishwasher and washer/dryer
- Pocket doors separating lounge and kitchen
- TV points in the twin bedrooms
- Stowaway occasional bed in twin room
- Bedroom Throws and Co-ordinating Scatter Cushions
- Duvet Sets
- Abingdon Lodge available in Grain Effect Plastic and Canexel Cladding
- Lift up storage bed
- All electric version including central heating

All models have walk-in wardrobes to the master bedrooms which are perfect for storing larger items and the dressing tables feature storage shelves that can accommodate storage boxes. Both the 2 bedroom models have the option to change the en-suite bath to a shower if required.