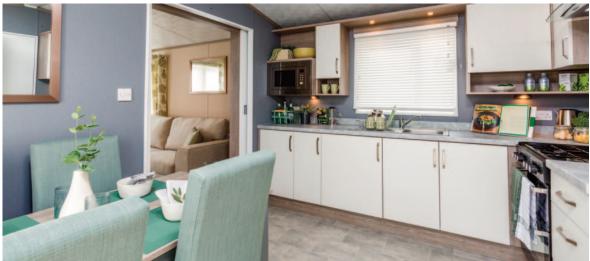

# Regent

Kitchen highlights include copious storage, white Shaker style doors, a generous counter top and an integrated microwave. Optional upgrades include an accessory pack with cushions and throws, other kitchen appliances and a lift up storage bed for the master bedroom amongst other items. The decor throughout is tasteful and considered focusing on hints of teal to add a splash of colour.

## Highlights

- Open plan living area
- Wall mounted flame effect fire with remote control
- Integrated microwave
- Free standing dining table with velour dining chairs
- L shaped sofa incorporating a sofabed (2 sofas only in the side patio layout)
- Accent chair (not in side patio layout)
- En-suite to master bedroom (toilet & sink)
- Walk-in wardrobe in 36ft 2 bed model
- Integrated cooker with separate oven and grill