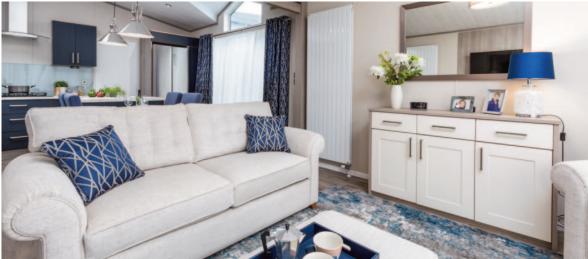

# Knightsbridge

The sumptuous sofa provides a separation between the kitchen and dining area into the lounge however the plank effect vinyl flooring carries through all areas which allows you to personalise your Knightsbridge home with a rug if you so desire. The side entrance has the option for a bifold door which would profit from a wraparound Pemberton deck allowing you to maximise your outdoor space. Beautiful lighting throughout and grey accent walls and tile effects add a flourish to this highly sought after home.