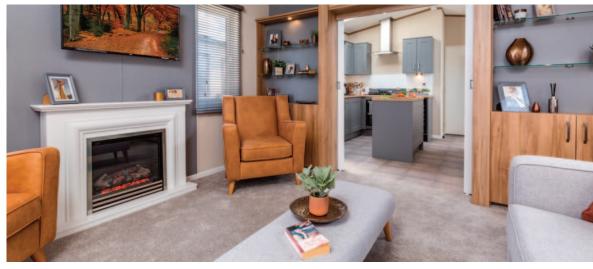

om

## Serena

## Residential Specification Option includes the following:

- Roof 250mm insulated
- 100mm thick wall
- Floor minimum 65mm insulated
- Windows low E glass and Argon filled
- Superior Insulation U values exceeding the British Standard















Electric Fire

French Doors



Microwave

Patio Doors

Washer/Dryer

Dishwasher

**B**oiler

Bifold Doors Wardrobe





## **42ft x 13ft** - 2 bedroom











- Residential Specification to BS3632 available in all cladding types
- Integrated dishwasher and washer/dryer
- Shower in lieu of bath
- Stowaway occasional bed in twin room
- Lounge curtains in lieu of lounge venetian blinds
- Serena Lodge available in Grain Effect Plastic and Canexel Cladding
- Lift up storage bed
- All electric version including central heating











A wine cooler is the perfect optional extra to complete an already comprehensive standard kitchen specification of an integrated washer/dryer, fridge/freezer, dishwasher and microwave. This model has 3ft beds to the twin bedroom which can be swapped for a 5 ft bed if required. Plush headboards add a pop of colour to the bedrooms and the lighting throughout is beautiful and well thought-out.

## Highlights

- Entrance vestibule with storage
- PVCu double glazing with four panel patio door to front elevation
- Gas combi central heating system with thermostatic radiator valves
- TV points in all bedrooms
- Dormer window in the dining area and a skylight above the kitchen
- Integrated washer/dryer, fridge/freezer, dishwasher and microwave
- Traditional style flame effect fire
- Pocket do