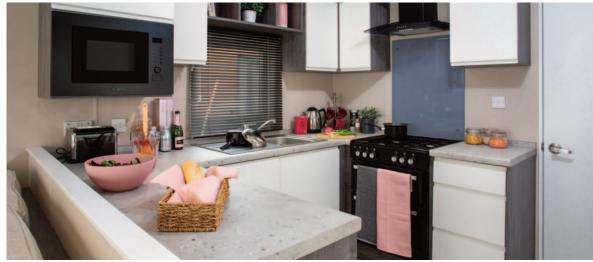

Arrondale Lodge

Rivendale Lodge

Glendale Lodge

Kingsdale Lodge

The option for patio doors or French doors to the front elevation gives this model the versatility to create an outdoor space with a Pemberton deck if the pitch allows. The open plan layout allows for generous fixed seating incorporating a sofabed for extra guests and the sight line from the kitchen means the chef will always be able to join in with the rest of the family. The soft greys, cream and pastel colours throughout give the Avon a real contemporary flair.

## Highlights

- Wall mounted flame effect fire
- Fixed lounge seating incorporating a sofabed
- Accent chair
- En-suite toilet facilities in 35ft 2 bed and 38ft 3 bed
- Windows to front aspect unless built to Residential Specification where there is a choice of French or patio doors
- Integrated cooker with separate oven and grill
- DVD unit
- Contrast high backed dining chairs including 2 matching dining stools in the 3 bed model