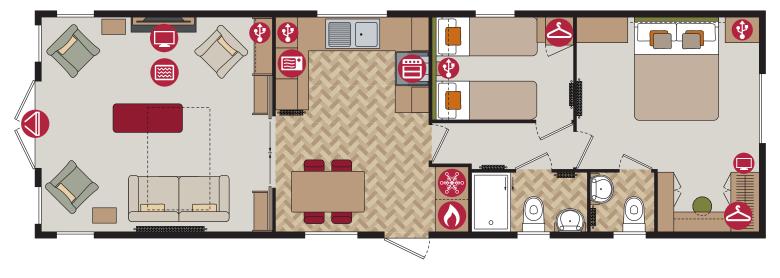

# Abingdon

## Residential Specification Option includes the following:

- Roof 250mm insulated
- 100mm thick wall
- Floor minimum 65mm insulated
- Windows low E glass and Argon filled
- Superior Insulation U values exceeding the British Standard

Fridge-Freezer

Microwave

Washer/Dryer

French Doors

Dishwasher Boiler

Bifold Doors

Wardrobe

## **38ft x 12ft** - 2 bedroom

## **42ft x 13ft** - 2 bedroom

- Residential Specification to BS3632 available in all cladding types
- Integrated dishwasher and washer/dryer
- Pocket doors separating lounge and kitchen
- TV points in the twin bedrooms
- Stowaway occasional bed in twin room
- Bedroom Throws and Co-ordinating Scatter Cushions
- Duvet Sets
- Abingdon Lodge available in Grain Effect Plastic and Canexel Cladding
- Lift up storage bed
- All electric version including central heating

All models have walk-in wardrobes to the master bedrooms which are perfect for storing larger items and the dressing tables feature storage shelves that can accommodate storage boxes. Both the 2 bedroom models have the option to change the en-suite bath to a shower if required.