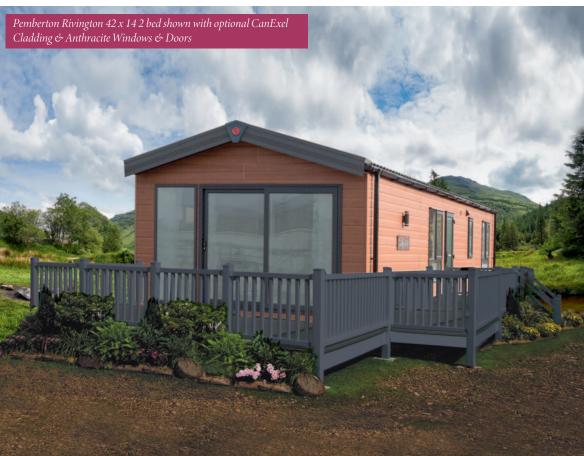

# Rivington

## **Residential Specification** Option includes the following:

- Roof 250mm insulated
- 100mm thick wall
- Floor minimum 65mm insulated
- Windows low E glass and Argon filled
- Superior Insulation U values exceeding the British Standard

Electric Fire

Patio Doors

French Doors Bifold Doors

Boiler

Wardrobe

## **40ft x 12ft** - 2 bedroom

**42ft x 13ft** - 3 bedroom

**42ft x 14ft** - 2 bedroom

- Residential Specification to BS3632 available in all cladding types
  Integrated 450mm wide dishwasher and washer/dryer
- Shower in lieu of bath
- Stowaway occasional bed in twin room
- Bedroom Throws and Co-ordinating Scatter Cushions
- Duvet Sets
- Rivington Lodge available in Grain Effect Plastic and Canexel Cladding
- Lift up storage bed
- All electric version including central heating

Venetian blinds add functionality to the side lounge windows as they provide privacy without blocking out all light however they can be swapped for curtains where desired. Colours are earthy meets zesty to the lounge area and a more muted duck egg colour palette to the bedrooms.

## Highlights

- PVCu double glazing with French doors
- Hallway storage and seating
- Dormer window above side door entrance and kitchen window
- Integrated fridge/freezer and microwave
- Traditional style flame effect fire
- Luxurious sofa and sofabed with accent chair and storage footstool
- Walk-in wardrobe in the master bedroom
- Domestic sized bath
- Gas combi central heating system with thermostatic radiator valves
- TV points in all bedrooms
- Woodgrain Chateaux aluminium
- Lounge Scatter Cushions
- Bedroom Throws and Co-ordinating Scatter Cushions
- Duvet Sets
- Integrated cooker with separate oven and grill