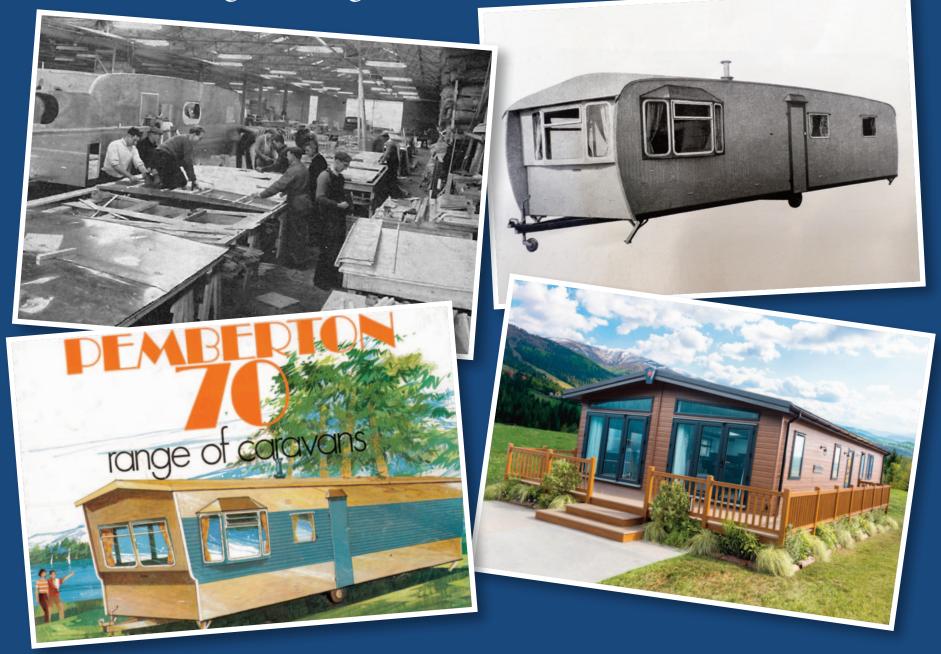

# Pemberton

PARK & LEISURE HOMES

Pemberton Through The Ages

# A Bit About Us...

Pemberton Park and Leisure Homes, based in Wigan in the North West of England, has been manufacturing caravan holiday homes for over 75 years. The Pemberton name has always been at the forefront of advances in the design and development of the caravan holiday home concept.

In the mid-80's our company was one of the first to introduce 12ft wide homes and to offer a full range of caravan models suited for extended seasonal use. Residential specification is regulated by BS3632 and is available on all our models.