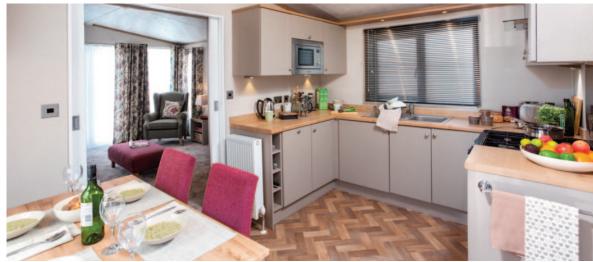

# Abingdon

All models have walk-in wardrobes to the master bedrooms which are perfect for storing larger items and the dressing tables feature storage shelves that can accommodate storage boxes. Both the 2 bedroom models have the option to change the en-suite bath to a shower if required.

## Highlights

- PVCu double glazing with large patio door to front elevation
- Integrated microwave and fridge/freezer
- Breakfast bar with 2 bar stools
- Contemporary wall mounted fire
- 5ft bed in master bedroom
- Walk in wardrobe with LED lighting to master bedroom (2 bed)
- Family shower room with storage cabinets
- En-suite with domestic sized bath (2 bed models only)
- Gas combi central heating system with thermostatic radiator valves
- Lounge cushions
- L shaped sofabed, co-ordinating accent chair and footstool (2 accent chairs in the 42ft 2bed)
- TV points in all bedrooms
- Integrated cooker with separate oven and grill