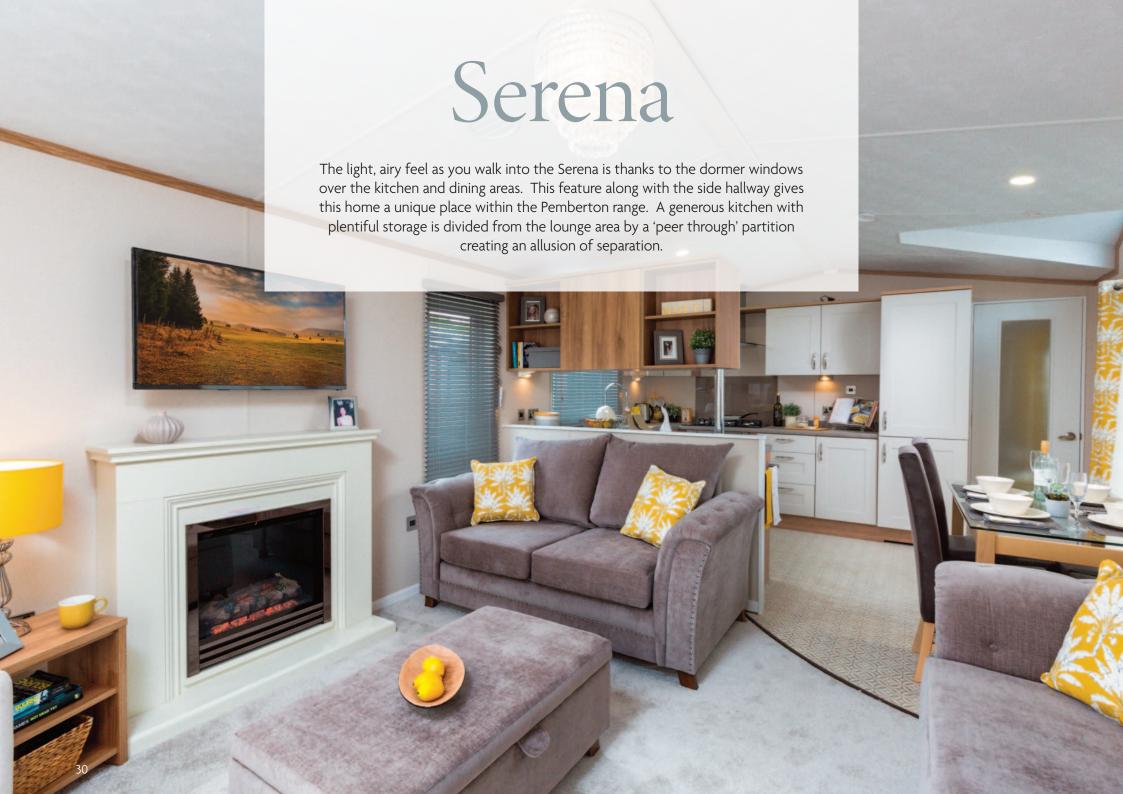

ncludes the following:

- Roof 250mm insulated
- 100mm thick wall
- Floor minimum 65mm insulated
- Windows low E glass and Argon filled
- Superior Insulation U values exceeding the British Standard













Electric Fire





Patio Doors





French Doors Bifold Doors



Boiler

Wardrobe





## **40ft x 12ft** - 2 bedroom



**42ft x 13ft** - 3 bedroom



**42ft x 14ft** - 2 bedroom











- Residential Specification to BS3632 available in all cladding types
  Integrated 450mm wide dishwasher and washer/dryer
- Shower in lieu of bath
- Stowaway occasional bed in twin room
- Bedroom Throws and Co-ordinating Scatter Cushions
- Duvet Sets
- Rivington Lodge available in Grain Effect Plastic and Canexel Cladding
- Lift up storage bed
- All electric version including central heating











Venetian blinds add functionality to the side lounge windows as they provide privacy without blocking out all light however they can be swapped for curtains where desired. Colours are earthy meets zesty to the lounge area and a more muted duck egg colour palette to the bedrooms.

## Highlights

- PVCu double glazing with French doors
- Hallway storage and seating
- Dormer window above side door entrance and kitchen window
- Integrated fridge/freezer and microwave
- Traditional style flame effect fire
- Luxurious sofa and sofabed with accent chair and storage footstool
- Walk-in wardrobe in the master bedroom
- Domestic sized bath
- Gas combi central heating system with thermostatic radiator valves
- TV points in all bedrooms
- Woodgrain Chateaux aluminium
- Lounge Scatter Cushions