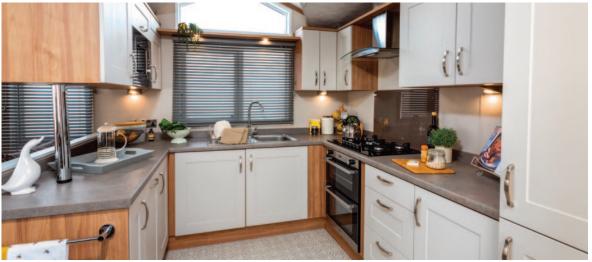

ludes the following:

- Roof 250mm insulated
- 100mm thick wall
- Floor minimum 65mm insulated
- Windows low E glass and Argon filled
- Superior Insulation U values exceeding the British Standard













Electric Fire





Patio Doors





French Doors Bifold Doors



Boiler

Wardrobe





## **40ft x 12ft** - 2 bedroom



**42ft x 13ft** - 3 bedroom



**42ft x 14ft** - 2 bedroom











- Residential Specification to BS3632 available in all cladding types
  Integrated 450mm wide dishwasher and washer/dryer
- Shower in lieu of bath
- Stowaway occasional bed in twin room
- Bedroom Throws and Co-ordinating Scatter Cushions
- Duvet Sets
- Rivington Lodge available in Grain Effect Plastic and Canexel Cladding
- Lift up storage bed
- All electric version including central heating











Venetian blinds add functionality to the side lounge windows as they provide privacy without blocking out all light however they can be swapped for curtains where desired. Colours are earthy meets zesty to the lounge area and a more muted duck egg colour palette to the bedrooms.

## Highlights

- PVCu double glazing with French doors
- Hallway storage and seating
- Dormer window above side door entrance and kitchen window
- Integrated fridge/freezer and microwave
- Traditional style flame effect fire
- Luxurious sofa and sofabed with accent chair and storage footstool
- Walk-in wardrobe in the master bedroom
- Domestic sized bath
- Gas combi central heating system with thermostatic radiator valves
- TV points in all bedrooms
- Woodgrain Chateaux aluminium
- Lounge Scatter Cushions
-