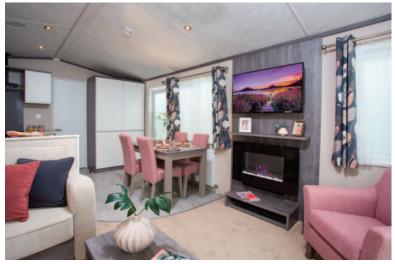

Arrondale Lodge

Rivendale Lodge

Glendale Lodge

Kingsdale Lodge

The option for patio doors or French doors to the front elevation gives this model the versatility to create an outdoor space with a Pemberton deck if the pitch allows. The open plan layout allows for generous fixed seating incorporating a sofabed for extra guests and the sight line from the kitchen means the chef will always be able to join in with the rest of the family. The soft greys, cream and pastel colours throughout give the Avon a real contemporary flair.

## Highlights

- Wall mounted flame effect fire
- Fixed lounge seating incorporating a sofabed
- Accent chair
- En-suite toilet facilities in 35ft 2 bed and 38ft 3 bed
- Windows to front aspect unless built to Residential Specification where there is a choice of French or patio doors
- Integrated cooker with separate oven and grill
- DVD unit
- Contrast high backed dining chairs including 2 matching dining stools in the 3 bed model