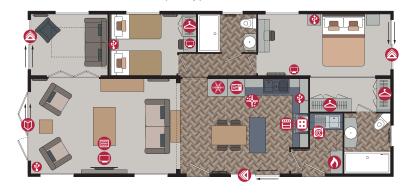

Arrondale Lodge

Rivendale Lodge

Glendale Lodge

Kingsdale Lodge

The option for patio doors or French doors to the front elevation gives this model the versatility to create an outdoor space with a Pemberton deck if the pitch allows. The open plan layout allows for generous fixed seating incorporating a sofabed for extra guests and the sight line from the kitchen means the chef will always be able to join in with the rest of the family. The soft greys, cream and pastel colours throughout give the Avon a real contemporary flair.

## Highlights

- Wall mounted flame effect fire
- Fixed lounge seating incorporating a sofabed
- Accent chair
- En-suite toilet facilities in 35ft 2 bed and 38ft 3 bed
- Windows to front aspect unless built to Residential Specification where there is a choice of French or patio doors
- Integrated cooker with separate oven and grill
- DVD unit
- Contrast high backed dining chairs including 2 matching dining stools in the 3 bed model

| 30ft x 12ft | 2 bedroom |
|-------------|-----------|
| 35ft x 12ft | 2 bedroom |
| 38ft x 12ft | 3 bedroom |

## Avon