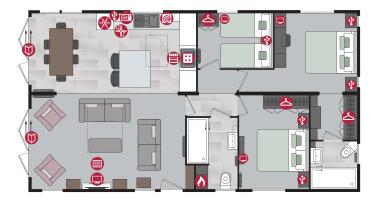

Kitchen highlights include copious storage, white Shaker style doors, a generous counter top and an integrated microwave. Optional upgrades include an accessory pack with cushions and throws, other kitchen appliances and a lift up storage bed for the master bedroom amongst other items. The decor throughout is tasteful and considered focusing on hints of teal to add a splash of colour.

## Highlights

- Open plan living area
- Wall mounted flame effect fire with remote control
- Integrated microwave
- Free standing dining table with velour dining chairs
- L shaped sofa incorporating a sofabed (2 sofas only in the side patio layout)
- Accent chair (not in side patio layout)
- En-suite to master bedroom (toilet & sink)
- Walk-in wardrobe in 36ft 2 bed model
- Integrated cooker with separate oven and grill

| 36ft x 12ft | 2 bedroom     |
|-------------|---------------|
| 38ft x 12ft | 2 bedroom     |
| 40ft x 13ft | 2 & 3 bedroom |

## Marlow