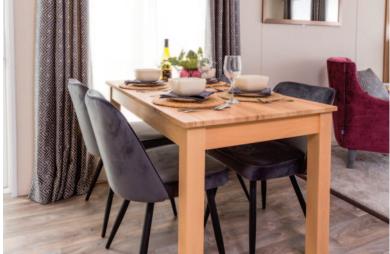

# Rivington

## **Residential Specification** Option includes the following:

- Roof 250mm insulated
- 100mm thick wall
- Floor minimum 65mm insulated
- Windows low E glass and Argon filled
- Superior Insulation U values exceeding the British Standard

Electric Fire

Patio Doors

French Doors Bifold Doors

Boiler

Wardrobe

## **40ft x 12ft** - 2 bedroom

**42ft x 13ft** - 3 bedroom

**42ft x 14ft** - 2 bedroom

- Residential Specification to BS3632 available in all cladding types
  Integrated 450mm wide dishwasher and washer/dryer
- Shower in lieu of bath
- Stowaway occasional bed in twin room
- Bedroom Throws and Co-ordinating Scatter Cushions
- Duvet Sets
- Rivington Lodge available in Grain Effect Plastic and Canexel Cladding
- Lift up storage bed
- All electric version including central heating

Venetian blinds add functionality to the side lounge windows as they provide privacy without blocking out all light however they can be swapped for curtains where desired. Colours are earthy meets zesty to the lounge area and a more muted duck egg colour palette to the bedrooms.

## Highlights

- PVCu double glazing with French doors
- Hallway storage and seating
- Dormer window above side door entrance and kitchen window
- Integrated fridge/freezer and microwave
- Traditional style flame effect fire
- Luxurious sofa and sofabed with accent chair and storage footstool
- Walk-in wardrobe in the master bedroom
- Domestic sized bath
- Gas combi central heating system with thermostatic radiator valves
- TV points in all bedrooms
- Woodgrain Chateaux aluminium
- Lounge Scatter Cushions
- Bedroom Throws and Co-ordinating Scatter Cushions
- Duvet Sets
- Integrated cooker with separate oven and grill