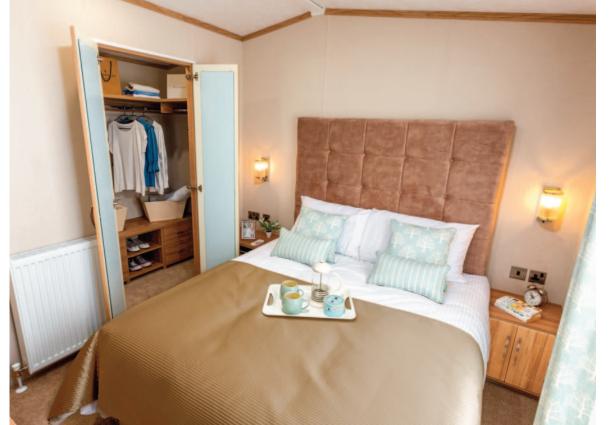

All models have walk-in wardrobes to the master bedrooms which are perfect for storing larger items and the dressing tables feature storage shelves that can accommodate storage boxes. Both the 2 bedroom models have the option to change the en-suite bath to a shower if required.