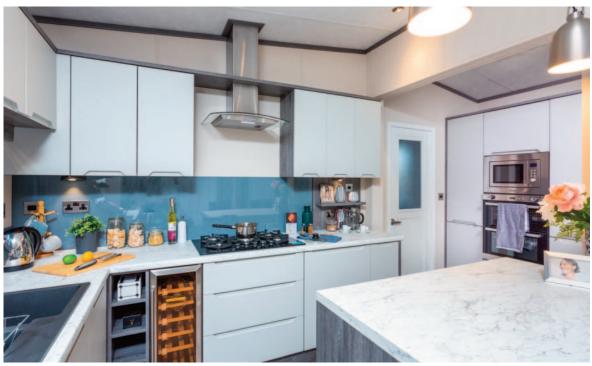

A wine cooler is the perfect optional extra to complete an already comprehensive standard kitchen specification of an integrated washer/dryer, fridge/freezer, dishwasher and microwave. This model has 3ft beds to the twin bedroom which can be swapped for a 5 ft bed if required. Plush headboards add a pop of colour to the bedrooms and the lighting throughout is beautiful and well thought-out.