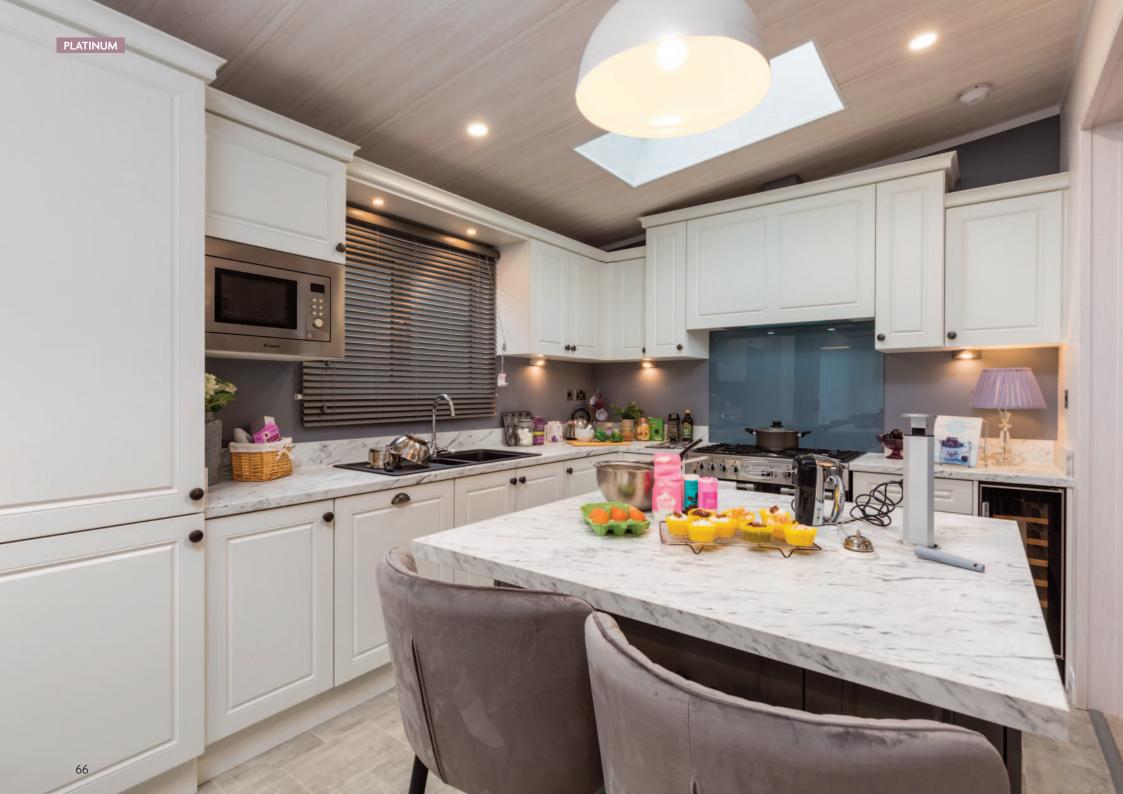

# Platinum Collection

Every twin unit lodge is eligible for the Platinum Package which is something very special and gives you many of the features that are found at home from wallpaper to a Hive system.

# Models eligible for the Platinum Package are:

Arrondale Lodge Rivendale Lodge Glendale Lodge Kingsdale Lodge

- Aggregate Coated Steel Tile System with a 40 Year Weatherproof Warranty
- Wood effect Panelled Ceiling
- Wallpaper Finish
- Domestic Skirting and Door Casings
- Electric Combination Safe
- Hive Heating System
- Wine Cooler
- Bluetooth Speakers
- Outdoor Tap