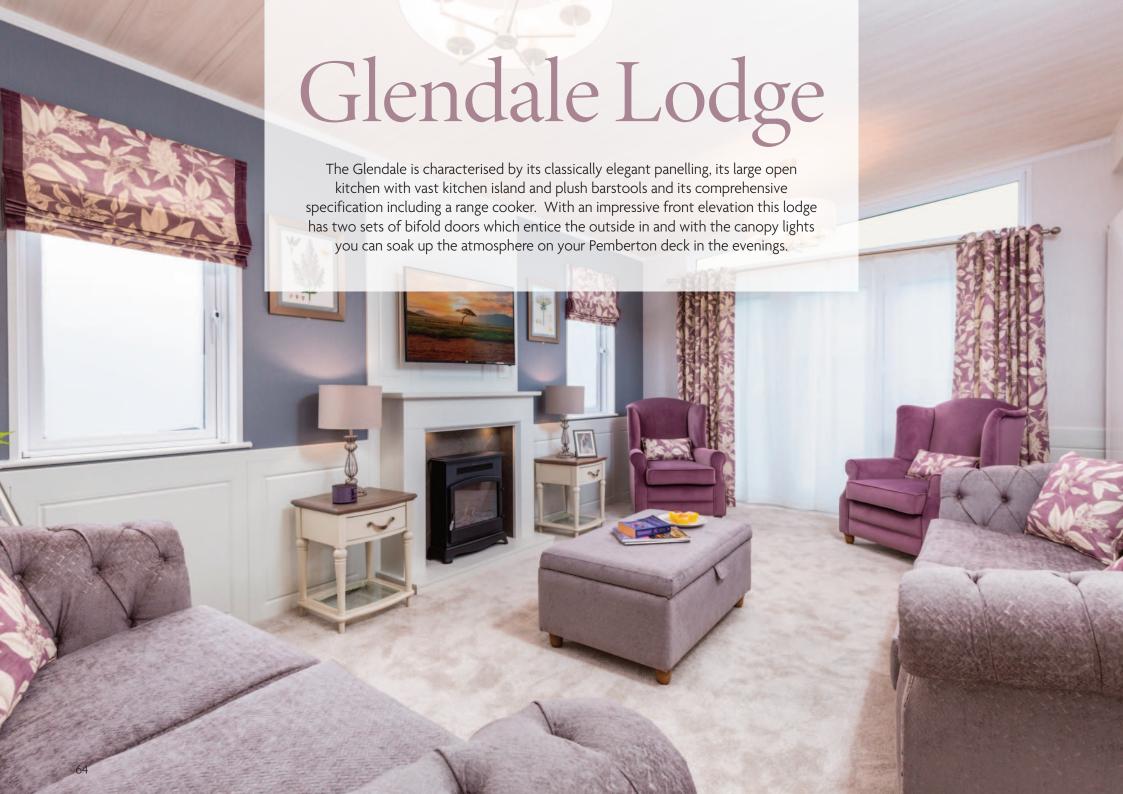

TV Space









#### **40ft x 20ft** - 2 bedroom



**40ft x 20ft** - 3 bedroom



44ft x 20ft - 2 bedroom (Utility)



44ft x 20ft - 3 bedroom (Utility)



### **50ft x 20ft** - 2 bedroom (Utility)











- Residential Specification to BS3632 available in all cladding types
- Wine cooler
- Utility room
- Closed off lounge
- Lounge curtains in lieu of roman blinds
- Privacy curtains for the Snug
- Bath in lieu of shower (ensuite only)
- 3ft wide beds in twin room
- Patio door to lounge
- Skylight in Snug
- Windows in lieu of patio doors in the master bedroom and Snug
- Stowaway occasional bed in twin room
- Other sizes available please enquire
- Platinum Package
- Rivendale Lodge available in Canexel Cladding
- Lift up storage bed
- All electric version including central heating











The optional entrance hallway (44ft model only) is extremely practical with plenty of space for shoes and coats and the added benefit of a tile effect vinyl floor where muddy footprints are easily cleaned away. Bedrooms are well appointed, spacious and luxurious with generous headboards and co-ordinating upholstered divans with built-in storage. There is everything to love with this lodge.

## Highlights

- PVCu double glazing with two sets of bifold doors to front elevation
- Gas combi central heating system with thermostatic radiator valves
- TV points in all bedrooms
- Kitchen skylight
- Kitchen island with pop up socket
- Extendable dining table with plush dining chairs and matching bar stools
- Integrated washer/dryer, fridge/freezer, dishwasher and microwave
- Range cooker
-