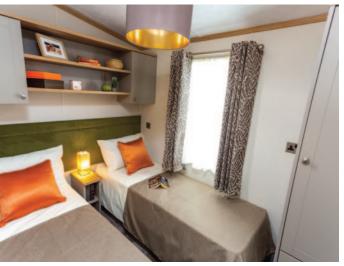

Arrondale Lodge

Rivendale Lodge

Glendale Lodge

Kingsdale Lodge

The option for patio doors or French doors to the front elevation gives this model the versatility to create an outdoor space with a Pemberton deck if the pitch allows. The open plan layout allows for generous fixed seating incorporating a sofabed for extra guests and the sight line from the kitchen means the chef will always be able to join in with the rest of the family. The soft greys, cream and pastel colours throughout give the Avon a real contemporary flair.

## Highlights

- Wall mounted flame effect fire
- Fixed lounge seating incorporating a sofabed
- Accent chair
- En-suite toilet facilities in 35ft 2 bed and 38ft 3 bed
- Windows to front aspect unless built to Residential Specification where there is a choice of French or patio doors
- Integrated cooker with separate oven and grill
- DVD unit
- Contrast high backed dining chairs including 2 matching dining stools in the 3 bed model