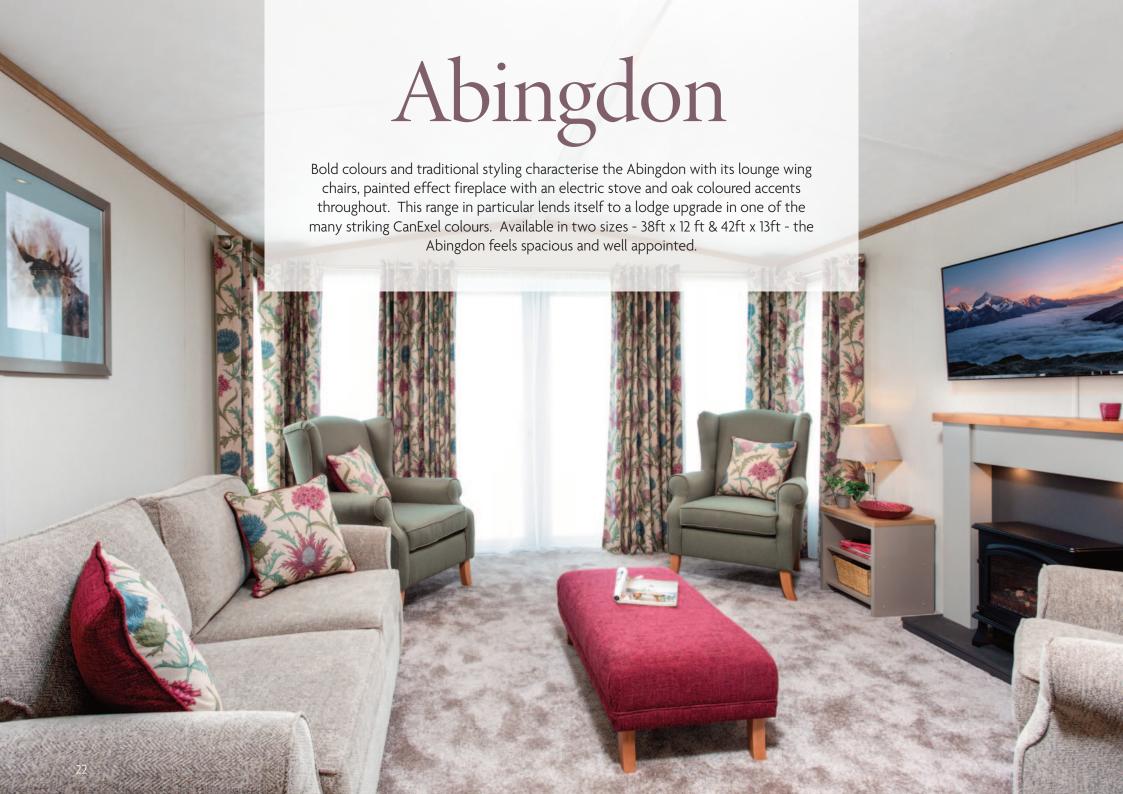

t** - 2 bedroom



**40ft x 13ft** - 3 bedroom











- Residential Specification to BS3632 available in all cladding types
- PVCu double glazing
- Patio or French doors to front or side elevation
- Gas combi central heating system with thermostatic radiator valves
- Pre-galvanised steel chassis
- Integrated dishwasher and washer dryer (except 36ft and 40ft 3 bed which fits a 600mm wide dishwasher or washing machine)
- Intergrated fridge freezer
- TV points in the twin bedrooms
- Lounge curtains instead of venetians
- Stowaway occasional bed in twin room
- Lounge Scatter Cushions
- Bedroom Throws and Co-ordinating Scatter Cushions
- Duvet Sets
- Marlow Lodge available in Grain Effect Plastic and Canexel Cladding
- Lift up storage bed
- All electric version including central heating











Select the optional pocket doors for a closed off lounge if you prefer a more cosy setting or to create move privacy when using the sofabed in the lounge. The master bedroom features a plank effect feature wall with ornate wall lights in a blend of rustic meets luxury and wardrobes incorporate a smart dressing table with an upholstered cylinder stool.

## Highlights

- PVCu double glazing with French doors to front elevation
- Integrated microwave and fridge/freezer
- Gas combi central heating system with thermostatic radiator valves
- Downlit fireplace with electric stove
- Large sofabed with 2 accent wing chairs and a contrasting footstool
- Lounge cushions
- 5ft bed in master bedroom
- En-suite facilities in 42ft 2 bed
- Integrated cooker with separate oven and grill

| 38ft x 1