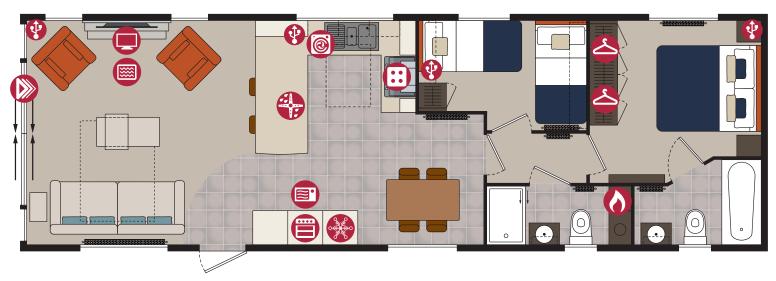

## Highlights

- Entrance vestibule with storage
- PVCu double glazing with four panel patio door to front elevation
- Gas combi central heating system with thermostatic radiator valves
- TV points in all bedrooms
- Dormer window in the dining area and a skylight above the kitchen
- Integrated washer/dryer, fridge/freezer, dishwasher and microwave
- Traditional style flame effect fire
- Pocket doors between the lounge and kitchen
- Stylish lounge suite with a sofa, 2 armchairs and a footstool
- Bath in en-suite
- 5ft divan in the master bedroom with 3ft divans in the twin room
- Vaulted ceiling throughout with a minimum ceiling height of 2.4m (8ft)
- External socket
- Woodgrain Light Grey aluminium
- Wireless thermostat
- Lounge Scatter Cushions
- Bedroom Throws and Co-ordinating Scatter Cushions
- Duvet Sets
- Integrated cooker with separate oven and grill

43ft x 14ft 2 bedroom