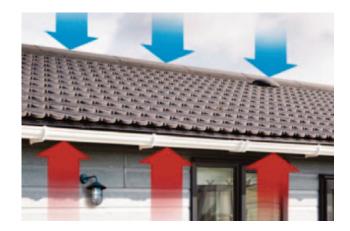

## Heating and Ventilation

BS3632 mandates a heating and hot water system. This is to ensure that people are warm in their home. We offer a range of heating systems to suit diverse needs. This includes both LPG and natural gas condensing combination boilers. The ventilation requirements are not only for safety but also for wellbeing.