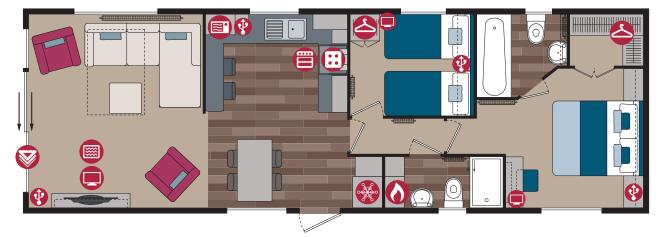

# Regent

## **38ft x 12ft** - 2 bedroom

- Residential Specification to BS3632 available in all cladding types
- Gas combi central heating system with thermostatic radiator valves
- PVCu double glazing
- Patio doors to front elevation
- Integrated dishwasher, washer/dryer and fridge/freezer
- Microwave
- Pocket doors separating lounge and kitchen
- Pre-galvanised steel chassis
- TV points in the twin bedroom
- Stowaway occasional bed in twin room
- Lounge Scatter Cushions
- Bedroom Throws and Co-ordinating Scatter Cushions
- Duvet Sets
- Regent Lodge available in Grain Effect Plastic and Canexel Cladding
- Lift up storage bed
- All electric version including central heating