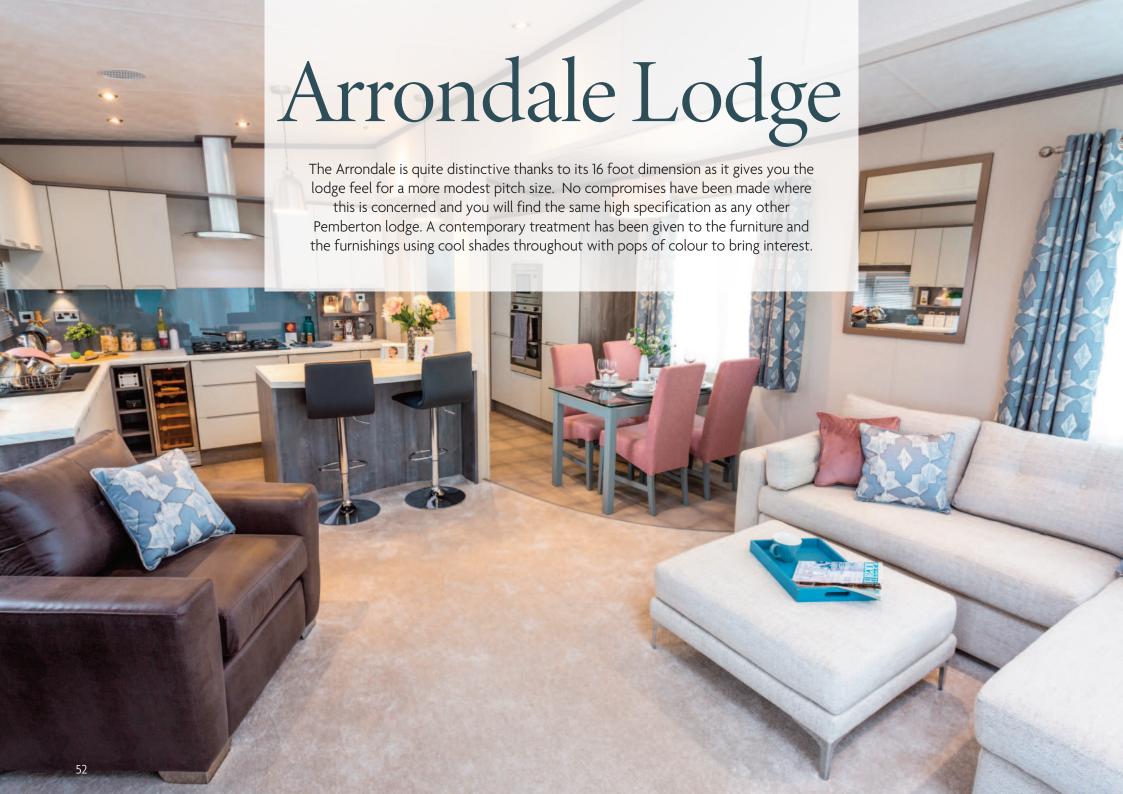

# Arrondale Lodge

## Platinum Package Option includes the following:

- Aggregate Coated Steel Tile System with a 40 Year Weatherproof Warranty
- Wood effect Panelled Ceiling
- Wallpaper Finish
- Domestic Skirting and Door Casings
- Electric Combination Safe
- Hive Heating System
- Wine Cooler
- Bluetooth Speakers
- Outdoor Tap

## **Residential Specification** Option includes the following:

- Roof 250mm insulated
- 100mm thick wall
- Floor minimum 65mm insulated
- Windows low E glass and Argon filled
- Superior Insulation U values exceeding the British Standard

#### **42ft x 16ft** - 2 bedroom

**45ft x 16ft** - 2 bedroom

**45ft x 16ft** - 3 bedroom

- Residential Specification to BS3632 available in all cladding types
- Wine cooler
- Utility room or single bedroom (45ft only)
- Lounge curtains in lieu of roman blinds
- Shower in lieu of bath
- Stowaway occasional bed in twin room
- Platinum Package
- Arrondale Lodge available in Canexel Cladding
- Lift up storage bed
- All electric version including central heating