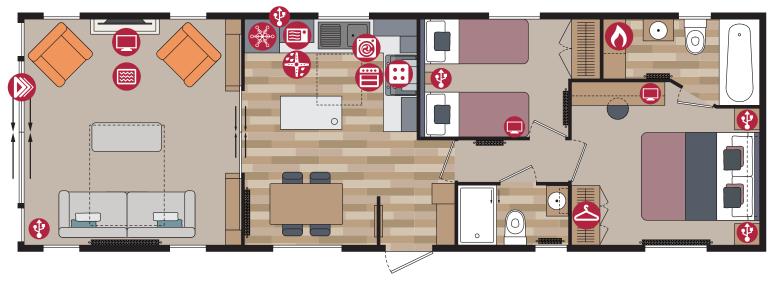

## Avon

## **30ft x 12ft** - 2 bedroom

**35ft x 12ft** - 2 bedroom

**38ft x 12ft** - 3 bedroom

- Residential Specification to BS3632 available in all cladding types
- Gas combi central heating system with thermostatic radiator valves
- PVCu double glazing
- Patio doors or French doors to front elevation
- Integrated dishwasher and washer/dryer (excluding 30ft)
- Fridge/freezer and microwave
- Pre-galvanised chassis
- TV points in the twin bedrooms
- Stowaway occasional bed in twin room
- Lounge Scatter Cushions
- Bedroom Throws and Co-ordinating Scatter Cushions
- Duvet Sets
- Avon Lodge available in Grain Effect Plastic and Canexel Cladding
- Lift up storage bed
- All electric version including central heating