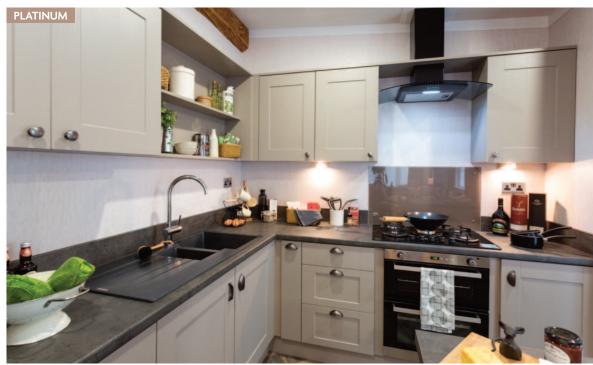

# Platinum Collection

Every twin unit lodge is eligible for the Platinum Package which is something very special and gives you many of the features that are found at home from wallpaper to a Hive system.

# Models eligible for the Platinum Package are:

Arrondale Lodge Rivendale Lodge Glendale Lodge Kingsdale Lodge

- Aggregate Coated Steel Tile System with a 40 Year Weatherproof Warranty
- Wood effect Panelled Ceiling
- Wallpaper Finish
- Domestic Skirting and Door Casings
- Electric Combination Safe
- Hive Heating System
- Wine Cooler
- Bluetooth Speakers
- Outdoor Tap