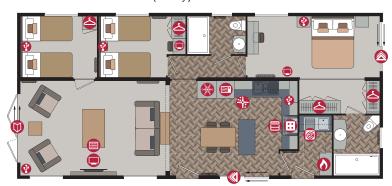

An L shaped kitchen allows for vast counter space, perfect for preparing meals or baking. The bedrooms are sleek and uncluttered with functional furniture such as floating bedside tables and a dressing table with room for storage baskets on the shelving unit in the 38ft model. Both Regent models have en-suite toilets and the shower rooms are well appointed with smart fixtures and fittings.

## Highlights

- Wall mounted flame effect fire
- Large sofabed with two accent chairs (38ft only)
- Family shower room
- Accent walls
- Integrated cooker with separate oven and grill
- DVD unit
- Built in bookcase & storage unit to lounge
- Contrast high backed dining chairs
- En-suite toilet and sink to master bedrooms
- Walk-in wardrobe (36ft only)

| 36ft x 12ft | 2 bedroom |
|-------------|-----------|
| 38ft x 12ft | 2 bedroom |

# Regent