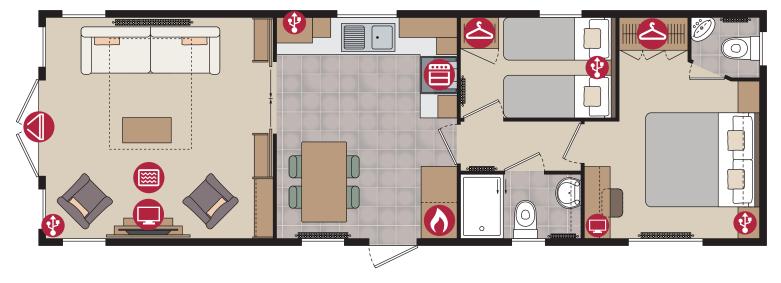

Arrondale Lodge

Rivendale Lodge

Glendale Lodge

Kingsdale Lodge

The option for patio doors or French doors to the front elevation gives this model the versatility to create an outdoor space with a Pemberton deck if the pitch allows. The open plan layout allows for generous fixed seating incorporating a sofabed for extra guests and the sight line from the kitchen means the chef will always be able to join in with the rest of the family. The soft greys, cream and pastel colours throughout give the Avon a real contemporary flair.

## Highlights

- Wall mounted flame effect fire
- Fixed lounge seating incorporating a sofabed
- Accent chair
- En-suite toilet facilities in 35ft 2 bed and 38ft 3 bed
- Windows to front aspect unless built to Residential Specification where there is a choice of French or patio doors
- Integrated cooker with separate oven and grill
- DVD unit
- Contrast high backed dining chairs including 2 matching dining stools in the 3 bed model

| 30ft x 12ft | 2 bedroom |
|-------------|-----------|
| 35ft x 12ft | 2 bedroom |
| 38ft x 12ft | 3 bedroom |

## Avon