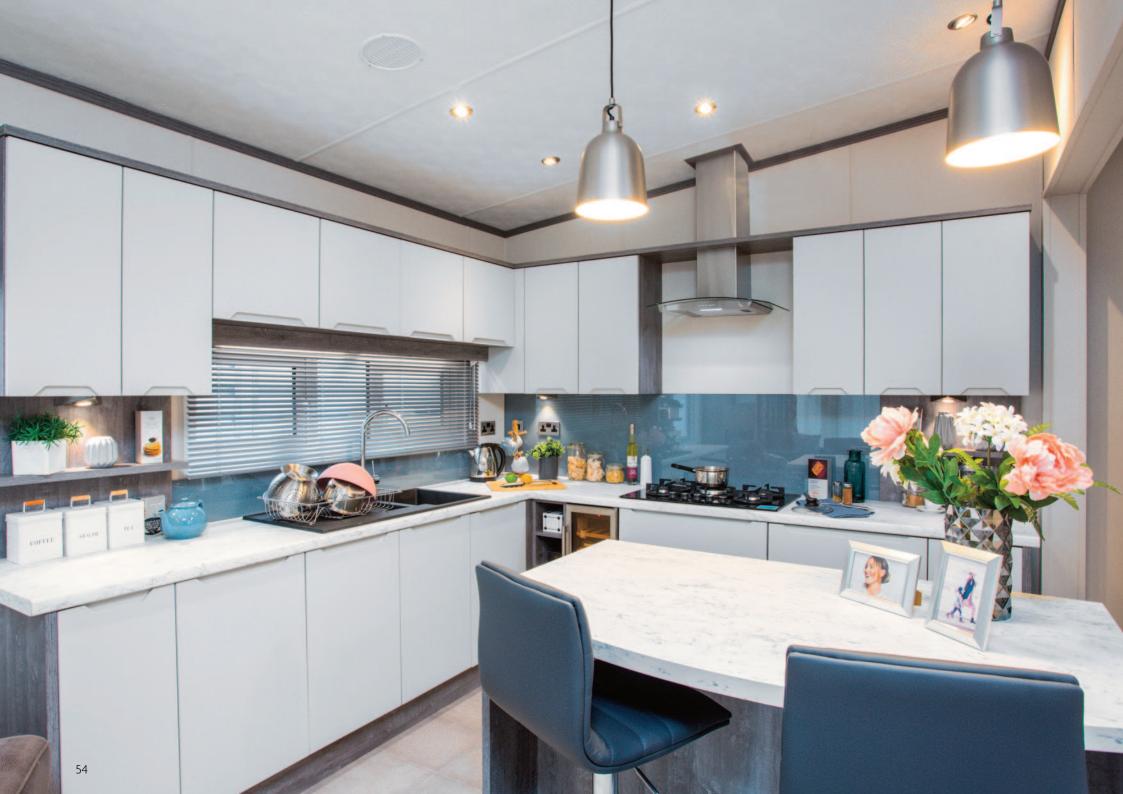

Kitchen highlights include copious storage, white Shaker style doors, a generous counter top and an integrated microwave. Optional upgrades include an accessory pack with cushions and throws, other kitchen appliances and a lift up storage bed for the master bedroom amongst other items. The decor throughout is tasteful and considered focusing on hints of teal to add a splash of colour.

## Highlights

- Open plan living area
- Wall mounted flame effect fire with remote control
- Integrated microwave
- Free standing dining table with velour dining chairs
- L shaped sofa incorporating a sofabed (2 sofas only in the side patio layout)
- Accent chair (not in side patio layout)
- En-suite to master bedroom (toilet & sink)
- Walk-in wardrobe in 36ft 2 bed model
- Integrated cooker with separate oven and grill