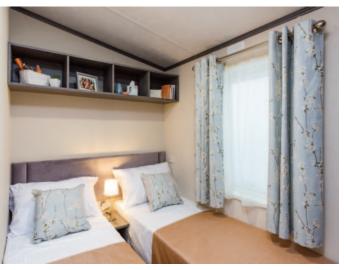

## Highlights

- Wall mounted flame effect fire
- Fixed lounge seating incorporating a sofabed
- Accent chair
- En-suite toilet facilities in 35ft 2 bed and 38ft 3 bed
- Windows to front aspect unless built to Residential Specification where there is a choice of French or patio doors
- Integrated cooker with separate oven and grill
- DVD unit
- Contrast high backed dining chairs including 2 matching dining stools in the 3 bed model