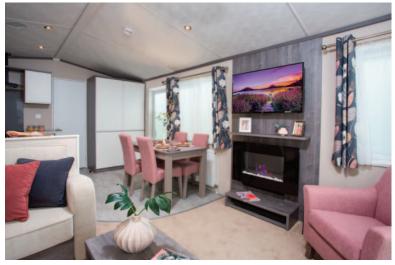

## Highlights

- Wall mounted flame effect fire
- Fixed lounge seating incorporating a sofabed
- Accent chair
- En-suite toilet facilities in 35ft 2 bed and 38ft 3 bed
- Windows to front aspect unless built to Residential Specification where there is a choice of French or patio doors
- Integrated cooker with separate oven and grill
- DVD unit
- Contrast high backed dining chairs including 2 matching dining stools in the 3 bed model