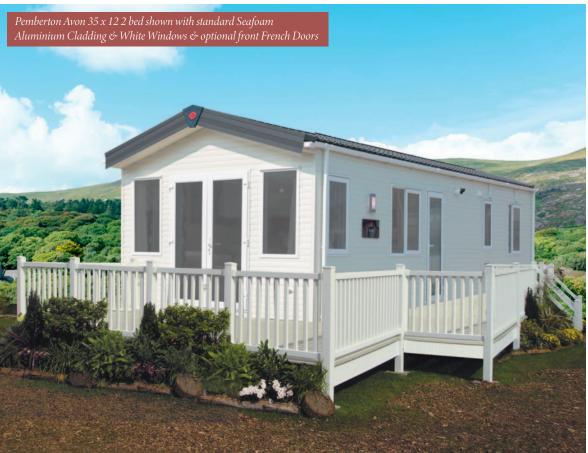

The option for patio doors or French doors to the front elevation gives this model the versatility to create an outdoor space with a Pemberton deck if the pitch allows. The open plan layout allows for generous fixed seating incorporating a sofabed for extra guests and the sight line from the kitchen means the chef will always be able to join in with the rest of the family. The soft greys, cream and pastel colours throughout give the Avon a real contemporary flair.

## Options available to order

- Residential Specification to BS3632 available in all cladding types
- Gas combi central heating system with thermostatic radiator valves
- PVCu double glazing
- Patio doors or French doors to front elevation
- Integrated dishwasher and washer/dryer (excluding 30ft)
- Fridge/freezer and microwave
- Pre-galvanised chassis
- TV points in the twin bedrooms
- Stowaway occasional bed in twin room
- Lounge Scatter Cushions
- Bedroom Throws and Co-ordinating Scatter Cushions
- Duvet Sets
- Avon Lodge available in Grain Effect Plastic and Canexel Cladding
- Lift up storage bed
- All electric version including central heating