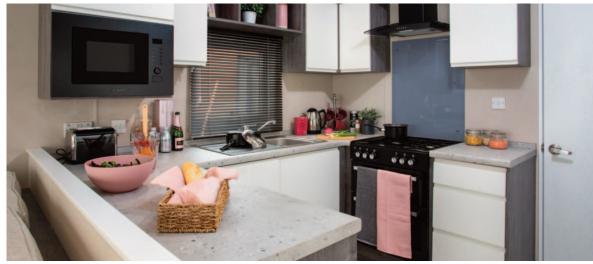

The option for patio doors or French doors to the front elevation gives this model the versatility to create an outdoor space with a Pemberton deck if the pitch allows. The open plan layout allows for generous fixed seating incorporating a sofabed for extra guests and the sight line from the kitchen means the chef will always be able to join in with the rest of the family. The soft greys, cream and pastel colours throughout give the Avon a real contemporary flair.