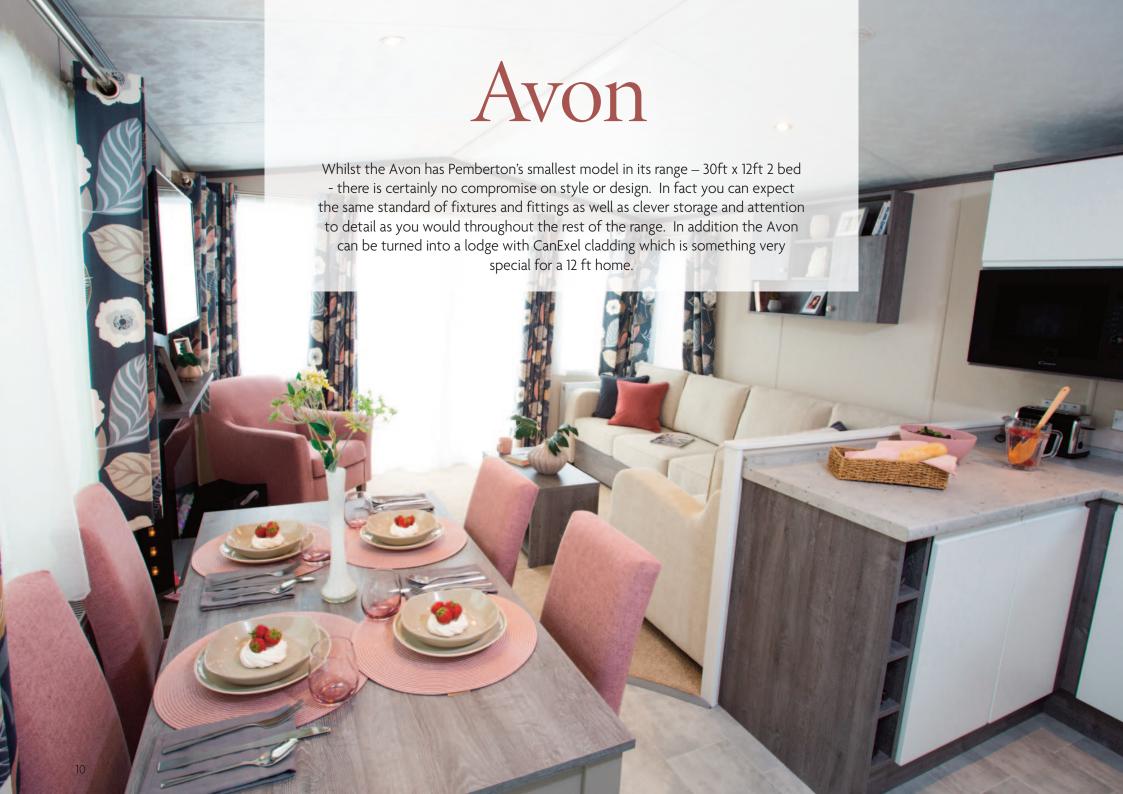

# Avon

The option for patio doors or French doors to the front elevation gives this model the versatility to create an outdoor space with a Pemberton deck if the pitch allows. The open plan layout allows for generous fixed seating incorporating a sofabed for extra guests and the sight line from the kitchen means the chef will always be able to join in with the rest of the family. The soft greys, cream and pastel colours throughout give the Avon a real contemporary flair.