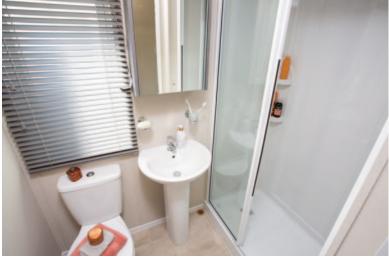

## Highlights

- Wall mounted flame effect fire
- Fixed lounge seating incorporating a sofabed
- Accent chair
- En-suite toilet facilities in 35ft 2 bed and 38ft 3 bed
- Windows to front aspect unless built to Residential Specification where there is a choice of French or patio doors
- Integrated cooker with separate oven and grill
- DVD unit
- Contrast high backed dining chairs including 2 matching dining stools in the 3 bed model