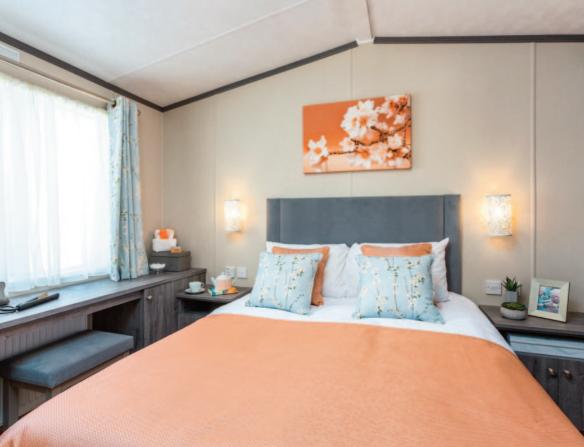

The option for patio doors or French doors to the front elevation gives this model the versatility to create an outdoor space with a Pemberton deck if the pitch allows. The open plan layout allows for generous fixed seating incorporating a sofabed for extra guests and the sight line from the kitchen means the chef will always be able to join in with the rest of the family. The soft greys, cream and pastel colours throughout give the Avon a real contemporary flair.

## Highlights

- Wall mounted flame effect fire
- Fixed lounge seating incorporating a sofabed
- Accent chair
- En-suite toilet facilities in 35ft 2 bed and 38ft 3 bed
- Windows to front aspect unless built to Residential Specification where there is a choice of French or patio doors
- Integrated cooker with separate oven and grill
- DVD unit
- Contrast high backed dining chairs including 2 matching dining stools in the 3 bed model