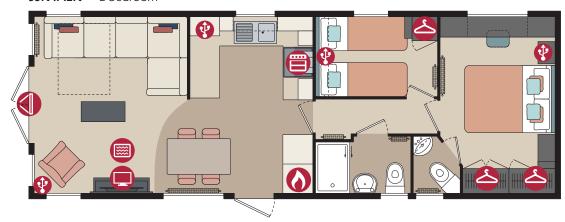

| 30ft x 12ft | 2 bedroom |
|-------------|-----------|
| 35ft x 12ft | 2 bedroom |
| 38ft x 12ft | 3 bedroom |

#### **30ft x 12ft** - 2 bedroom

**35ft x 12ft** - 2 bedroom

**38ft x 12ft** - 3 bedroom