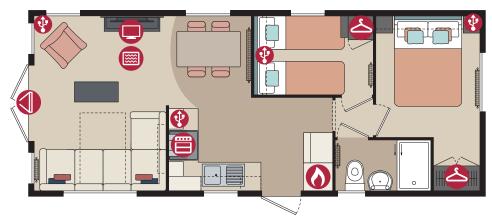

| 30ft x 12ft | 2 bedroom |
|-------------|-----------|
| 35ft x 12ft | 2 bedroom |
| 38ft x 12ft | 3 bedroom |

#### **30ft x 12ft** - 2 bedroom

**35ft x 12ft** - 2 bedroom

**38ft x 12ft** - 3 bedroom