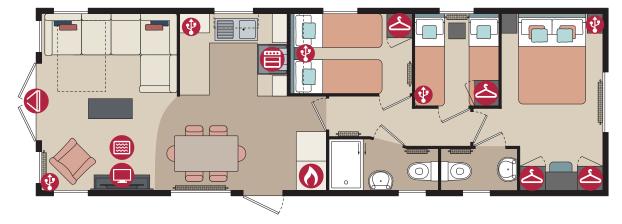

| 30ft x 12ft | 2 bedroom |
|-------------|-----------|
| 35ft x 12ft | 2 bedroom |
| 38ft x 12ft | 3 bedroom |

#### **30ft x 12ft** - 2 bedroom

**35ft x 12ft** - 2 bedroom

**38ft x 12ft** - 3 bedroom