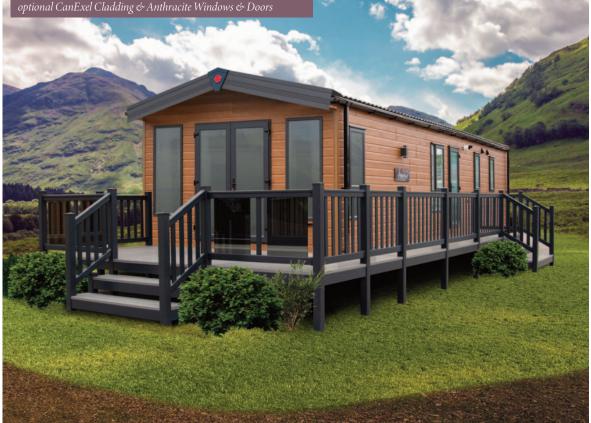

# Abingdon

Bold colours and traditional styling characterise the Abingdon with its lounge wing chairs, painted effect fireplace with an electric stove and oak coloured accents throughout. This range in particular lends itself to a lodge upgrade in one of the many striking CanExel colours. Available in two sizes - 38ft x 12 ft & 42ft x 13ft - the Abingdon feels spacious and well appointed.

#### Options available to order

- Residential Specification to BS3632 available in all cladding types
- Integrated dishwasher and washer/dryer
- Pocket doors separating lounge and kitchen
- TV points in the twin bedrooms
- Stowaway occasional bed in twin room
- Bedroom Throws and Co-ordinating Scatter Cushions
- Duvet Sets
- Abingdon Lodge available in Grain Effect Plastic and Canexel Cladding
- Lift up storage bed
- All electric version including central heating