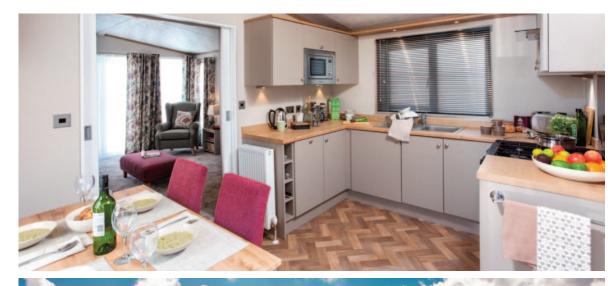

# Abingdon

Bold colours and traditional styling characterise the Abingdon with its lounge wing chairs, painted effect fireplace with an electric stove and oak coloured accents throughout. This range in particular lends itself to a lodge upgrade in one of the many striking CanExel colours. Available in two sizes - 38ft x 12 ft & 42ft x 13ft - the Abingdon feels spacious and well appointed.

Select the optional pocket doors for a closed off lounge if you prefer a more cosy setting or to create move privacy when using the sofabed in the lounge. The master bedroom features a plank effect feature wall with ornate wall lights in a blend of rustic meets luxury and wardrobes incorporate a smart dressing table with an upholstered cylinder stool.

### Highlights

- PVCu double glazing with French doors to front elevation
- Integrated microwave and fridge/freezer
- Gas combi central heating system with thermostatic radiator valves
- Downlit fireplace with electric stove
- Large sofabed with 2 accent wing chairs and a contrasting footstool
- Lounge cushions
- 5ft bed in master bedroom
- En-suite facilities in 42ft 2 bed
- Integrated cooker with separate oven and grill