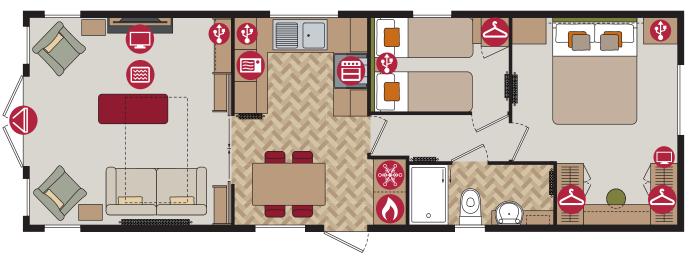

| 38ft x 12ft | 2 bedroom |
|-------------|-----------|
| 42ft x 13ft | 2 bedroom |

3D Walkthroughs available to view online www.pembertonlh.co.uk 38ft x 12ft - 2 bedroom

#### 42ft x 13ft - 2 bedroom