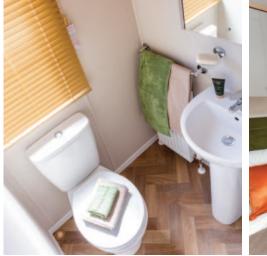

### Highlights

- PVCu double glazing with French doors to front elevation
- Integrated microwave and fridge/freezer
- Gas combi central heating system with thermostatic radiator valves
- Downlit fireplace with electric stove
- Large sofabed with 2 accent wing chairs and a contrasting footstool
- Lounge cushions
- 5ft bed in master bedroom
- En-suite facilities in 42ft 2 bed
- Integrated cooker with separate oven and grill