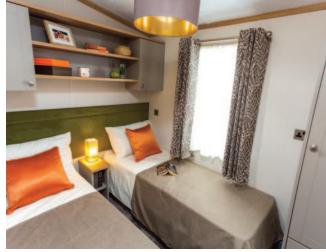

Select the optional pocket doors for a closed off lounge if you prefer a more cosy setting or to create move privacy when using the sofabed in the lounge. The master bedroom features a plank effect feature wall with ornate wall lights in a blend of rustic meets luxury and wardrobes incorporate a smart dressing table with an upholstered cylinder stool.

### Highlights

- PVCu double glazing with French doors to front elevation
- Integrated microwave and fridge/freezer
- Gas combi central heating system with thermostatic radiator valves
- Downlit fireplace with electric stove
- Large sofabed with 2 accent wing chairs and a contrasting footstool
- Lounge cushions
- 5ft bed in master bedroom
- En-suite facilities in 42ft 2 bed
- Integrated cooker with separate oven and grill