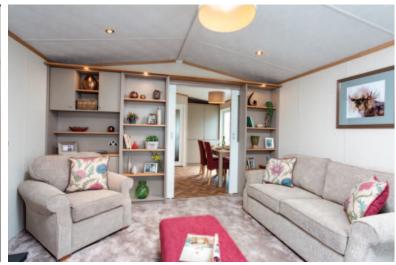

# Abingdon

Bold colours and traditional styling characterise the Abingdon with its lounge wing chairs, painted effect fireplace with an electric stove and oak coloured accents throughout. This range in particular lends itself to a lodge upgrade in one of the many striking CanExel colours. Available in two sizes - 38ft x 12 ft & 42ft x 13ft - the Abingdon feels spacious and well appointed.

### Highlights

- PVCu double glazing with French doors to front elevation
- Integrated microwave and fridge/freezer
- Gas combi central heating system with thermostatic radiator valves
- Downlit fireplace with electric stove
- Large sofabed with 2 accent wing chairs and a contrasting footstool
- Lounge cushions
- 5ft bed in master bedroom
- En-suite facilities in 42ft 2 bed
- Integrated cooker with separate oven and grill