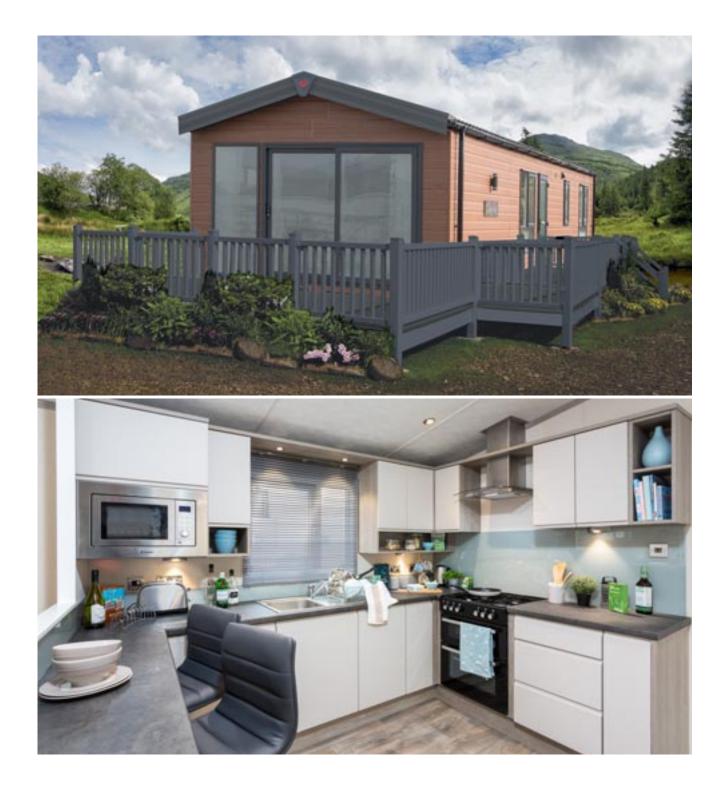

#### Highlights

- Large patio door to front elevation
- Integrated cooker with separate oven and grill
- Integrated microwave and fridge/freezer
- Breakfast bar with 2 bar stools
- Contemporary wall mounted fire
- Large sofa with accent chair and storage footstool
- 5ft bed in master bedroom
- Walk in wardrobe with LED lighting to master bedroom (2 bed)
- Family shower room with storage cabinets
- En-suite with domestic sized bath (2 bed models only)
- PVCu double glazing with French doorsGas combi central heating system
  - with thermostatic radiator valves
- Lounge cushions

#### Images shown are from the Rivington 42 x 14, 2 bed