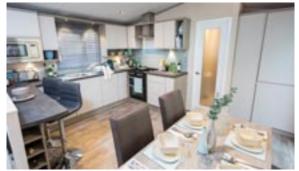

#### Highlights

- Large patio door to front elevation
- Integrated cooker with separate oven and grill
- Integrated microwave and fridge/freezer
- Breakfast bar with 2 bar stools
- Contemporary wall mounted fire
- Large sofa with accent chair and storage footstool
- 5ft bed in master bedroom
- Walk in wardrobe with LED lighting to master bedroom (2 bed)
- Family shower room with storage cabinets
- En-suite with domestic sized bath (2 bed models only)
- PVCu double glazing with French doorsGas combi central heating system
  - with thermostatic radiator valves
- Lounge cushions