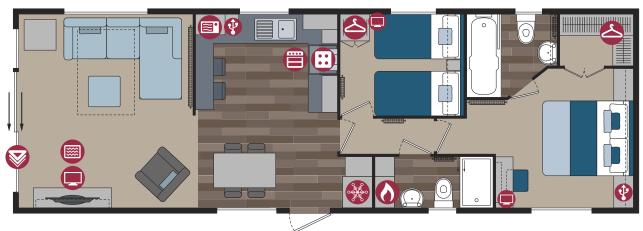

#### 42ft x 14ft - 2 bedroom

#### Images shown are from the Rivington 42 x 14, 2 bed