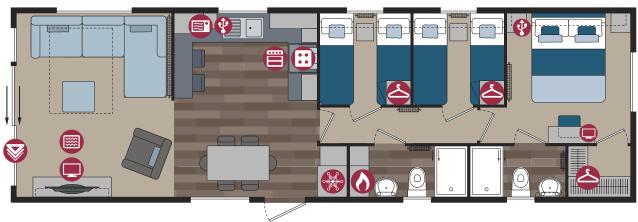

hair and storage footstool
- 5ft bed in master bedroom
- Walk in wardrobe with LED lighting to master bedroom (2 bed)
- Family shower room with storage cabinets
- En-suite with domestic sized bath (2 bed models only)
- PVCu double glazing with French doorsGas combi central heating system
  - with thermostatic radiator valves
- Lounge cushions

| 40ft x 12ft | 2 bedroom |
|-------------|-----------|
| 42ft x 13ft | 3 bedroom |
| 42ft x 14ft | 2 bedroom |

#### Images shown are from the Rivington 42 x 14, 2 bed



## Rivington

### Residential Specification Option includes the following:

- Roof 250mm insulated
- 100mm thick wall
- Floor minimum 65mm insulated
- Windows low E glass and Argon filled
- Superior U values exceeding the British Standard





#### **40ft x 12ft** - 2 bedroom







#### 42ft x 14ft - 2 bedroom







# Options available to order

- Residential Specification to BS3632 available in all cladding types
- Rivington Lodge available in Thermowood, Vinyl and Canexel Cladding
- Integrated 450mm wide dishwasher and washer/dryer
- Accessory pack
- Lounge curtains instead of roman blinds
- Shower in lieu of bath
- Lift up storage bed in the master bedroom
- TV points in the twin bedrooms
- Guzunder beds in twin room

For further details see standard features checklist on pages 70-71.

## Testimonial

White Cliffs Parks recommend Pemberton for there quality and build. We have sold Pemberton leisure homes on White Cliffs for the past 20 years with great success.

Mike Chown, White Cliffs Parks