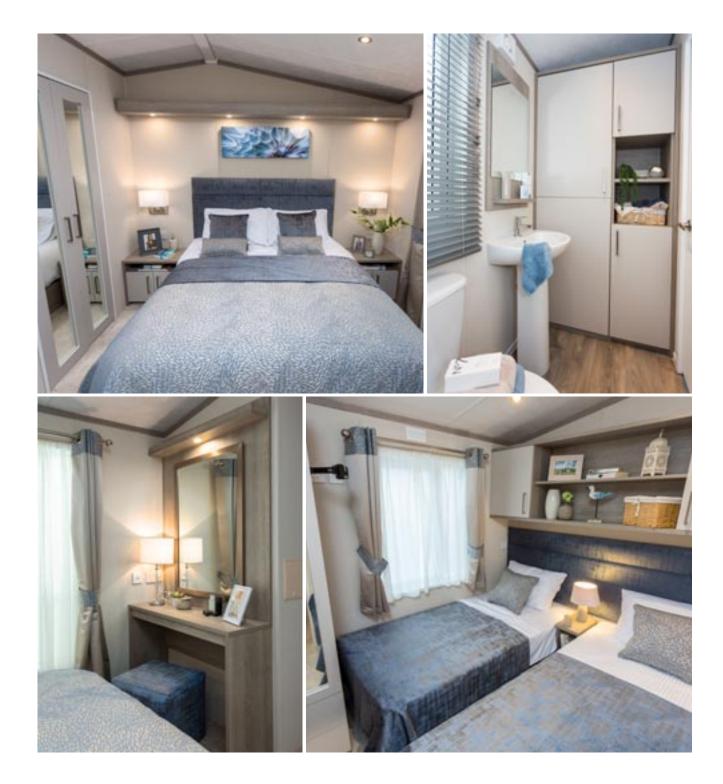

#### Highlights

- Large patio door to front elevation
- Integrated cooker with separate oven and grill
- Integrated microwave and fridge/freezer
- Breakfast bar with 2 bar stools
- Contemporary wall mounted fire
- Large sofa with accent chair and storage footstool
- 5ft bed in master bedroom
- Walk in wardrobe with LED lighting to master bedroom (2 bed)
- Family shower room with storage cabinets
- En-suite with domestic sized bath (2 bed models only)
- PVCu double glazing with French doorsGas combi central heating system
  - with thermostatic radiator valves
- Lounge cushions