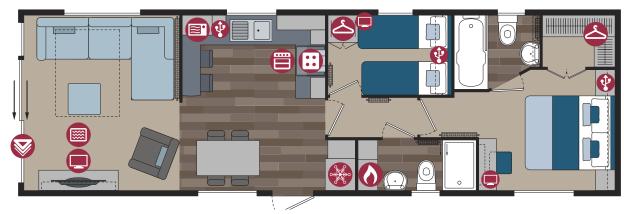

nt chair and storage footstool
- 5ft bed in master bedroom
- Walk in wardrobe with LED lighting to master bedroom (2 bed)
- Family shower room with storage cabinets
- En-suite with domestic sized bath (2 bed models only)
- PVCu double glazing with French doorsGas combi central heating system
  - with thermostatic radiator valves
- Lounge cushions

| 40ft x 12ft | 2 bedroom |
|-------------|-----------|
| 42ft x 13ft | 3 bedroom |
| 42ft x 14ft | 2 bedroom |

#### Images shown are from the Rivington 42 x 14, 2 bed



## Rivington

### Residential Specification Option includes the following:

- Roof 250mm insulated
- 100mm thick wall
- Floor minimum 65mm insulated
- Windows low E glass and Argon filled
- Superior U values exceeding the British Standard





#### **40ft x 12ft** - 2 bedroom







#### 42ft x 14ft - 2 bedroom







# Options available to order

- Residential Specification to BS3632 available in all cladding types
- Rivington Lodge available in Thermowood, Vinyl and Canexel Cladding
- Integrated 450mm wide dishwasher and washer/dryer
- Accessory pack
- Lounge curtains instead of roman blinds
- Shower in lieu of bath
- Lift up storage bed in the master bedroom
- TV points in the twin bedrooms
- Guzunder beds in twin room

For further details see standard features checklist on pages 70-71.

## Testimonial

White Cliffs Parks recommend Pemberton for there quality and build. We have sold Pemberton leisure homes on White Cliffs for the past 20 years with great success.

Mike Chown, White Cliffs Parks