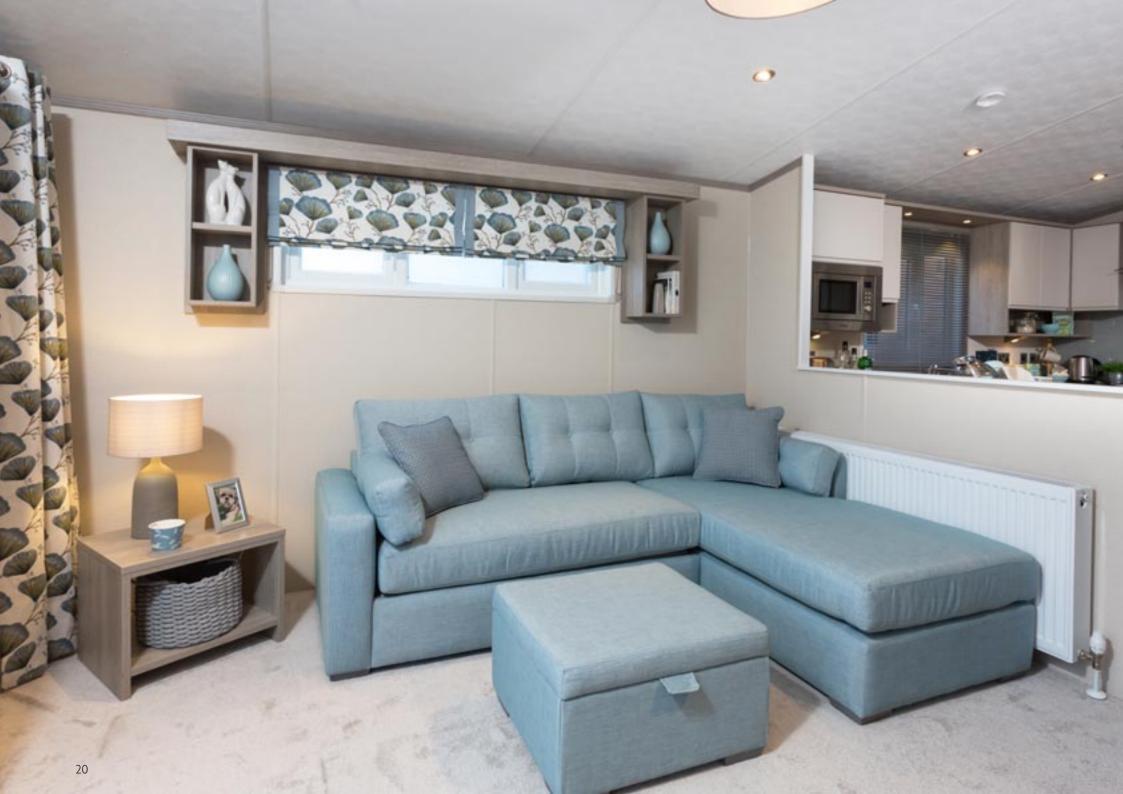

# Rivington

Take a look at the refreshing lounge layout with an ample L shaped sofa, accent chair and storage footstool. The fire has also been repositioned and incorporated into a floating media unit. The 42ft 2 bedroom model now allows for 3ft beds in the twin room and the 42ft 3 bedroom model has been cleverly redesigned.

#### Highlights

- Large patio door to front elevation
- Integrated cooker with separate oven and grill
- Integrated microwave and fridge/freezer
- Breakfast bar with 2 bar stools
- Contemporary wall mounted fire
- Large sofa with accent chair and storage footstool
- 5ft bed in master bedroom
- Walk in wardrobe with LED lighting to master bedroom (2 bed)
- Family shower room with storage cabinets
- En-suite with domestic sized bath (2 bed models only)
- PVCu double glazing with French doorsGas combi central heating system
  - with thermostatic radiator valves
- Lounge cushions

#### Images shown are from the Rivington 42 x 14, 2 bed