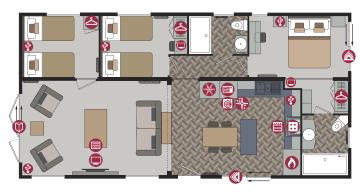

### **40ft x 20ft** - 2 bedroom

**40ft x 20ft** - 3 bedroom

44ft x 20ft - 2 bedroom (Utility)

44ft x 20ft - 3 bedroom (Utility)