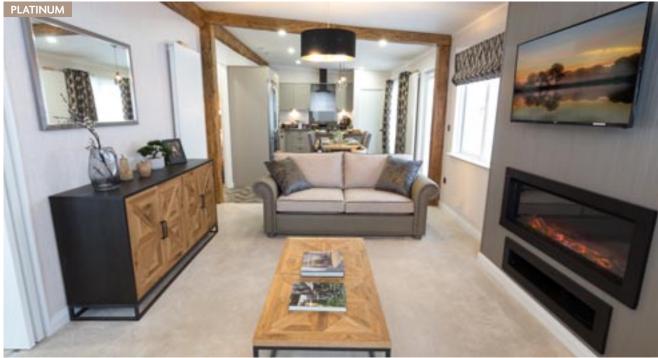

# Rivendale Lodge

Make way for the highly regarded Rivendale with an abundance of gorgeous features for you to covet. The layout remains the same but there is more of a lodge feel with plank effect accents throughout and both shower rooms will indulge your desire for style and luxury.

## Highlights

- PVCu double glazing with bifold doors and patio doors to front elevation
- Gas combi central heating system with thermostatic radiator valves
- TV points in all bedrooms
- Freestanding American style fridge freezer
- Integrated cooker with separate oven and grill
- Integrated washer/dryer, dishwasher and microwave
- Kitchen island
- Recessed electric fire and DVD unit
- Luxurious lounge suite
- 5ft divan in the master bedroom with lift up flap for extra storage
- Designer accessory pack
- Vaulted ceiling throughout with a minimum ceiling height of 2.4m (8ft)
- Vinyl cladding
- External socket
- Extendable dining table

| 40ft x 20ft | 2 & 3 bedroom |
|-------------|---------------|
| 44ft x 20ft | 2 & 3 bedroom |
| 50ft x 20ft | 2 bedroom     |

Images shown are from the Rivendale 44 x 20, 2 bed with Platinum Package