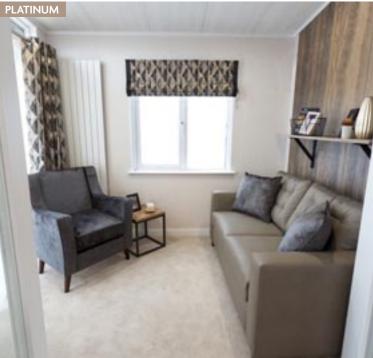

# Rivendale Lodge

Make way for the highly regarded Rivendale with an abundance of gorgeous features for you to covet. The layout remains the same but there is more of a lodge feel with plank effect accents throughout and both shower rooms will indulge your desire for style and luxury.

## Highlights

- PVCu double glazing with bifold doors and patio doors to front elevation
- Gas combi central heating system with thermostatic radiator valves
- TV points in all bedrooms
- Freestanding American style fridge freezer
- Integrated cooker with separate oven and grill
- Integrated washer/dryer, dishwasher and microwave
- Kitchen island
- Recessed electric fire and DVD unit
- Luxurious lounge suite
- 5ft divan in the master bedroom with lift up flap for extra storage
- Designer accessory pack
- Vaulted ceiling throughout with a minimum ceiling height of 2.4m (8ft)
- Vinyl cladding
- External socket
- Extendable dining table

| 40ft x 20ft | 2 & 3 bedroom |
|-------------|---------------|
| 44ft x 20ft | 2 & 3 bedroom |
| 50ft x 20ft | 2 bedroom     |

Images shown are from the Rivendale 44 x 20, 2 bed with Platinum Package