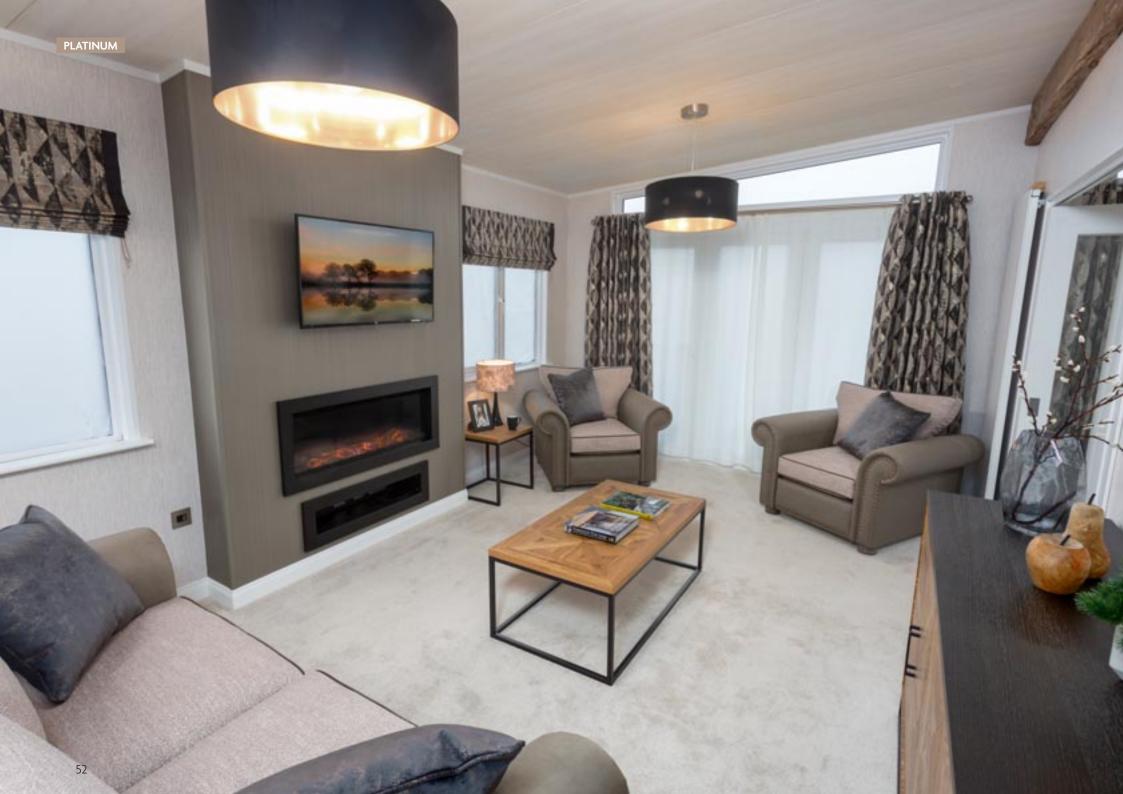

# Rivendale Lodge

Make way for the highly regarded Rivendale with an abundance of gorgeous features for you to covet. The layout remains the same but there is more of a lodge feel with plank effect accents throughout and both shower rooms will indulge your desire for style and luxury.

## Highlights

- PVCu double glazing with bifold doors and patio doors to front elevation
- Gas combi central heating system with thermostatic radiator valves
- TV points in all bedrooms
- Freestanding American style fridge freezer
- Integrated cooker with separate oven and grill
- Integrated washer/dryer, dishwasher and microwave
- Kitchen island
- Recessed electric fire and DVD unit
- Luxurious lounge suite
- 5ft divan in the master bedroom with lift up flap for extra storage
- Designer accessory pack
- Vaulted ceiling throughout with a minimum ceiling height of 2.4m (8ft)
- Vinyl cladding
- External socket
- Extendable dining table

| 40ft x 20ft | 2 & 3 bedroom |
|-------------|---------------|
| 44ft x 20ft | 2 & 3 bedroom |
| 50ft x 20ft | 2 bedroom     |

Images shown are from the Rivendale 44 x 20, 2 bed with Platinum Package