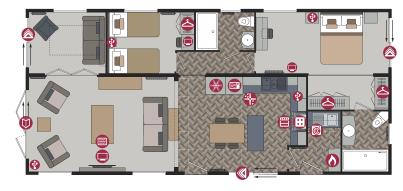

### **40ft x 20ft** - 2 bedroom

**40ft x 20ft** - 3 bedroom

44ft x 20ft - 2 bedroom (Utility)

44ft x 20ft - 3 bedroom (Utility)