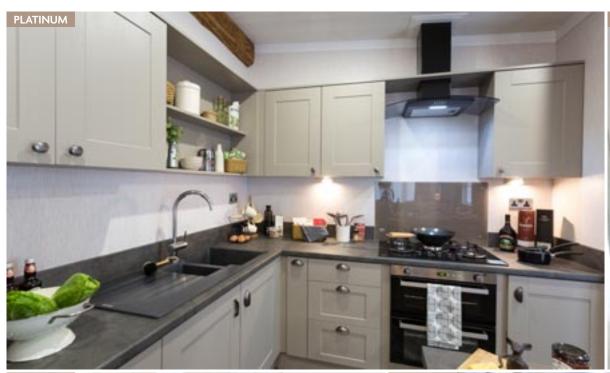

# Rivendale Lodge

Make way for the highly regarded Rivendale with an abundance of gorgeous features for you to covet. The layout remains the same but there is more of a lodge feel with plank effect accents throughout and both shower rooms will indulge your desire for style and luxury.

## Highlights

- PVCu double glazing with bifold doors and patio doors to front elevation
- Gas combi central heating system with thermostatic radiator valves
- TV points in all bedrooms
- Freestanding American style fridge freezer
- Integrated cooker with separate oven and grill
- Integrated washer/dryer, dishwasher and microwave
- Kitchen island
- Recessed electric fire and DVD unit
- Luxurious lounge suite
- 5ft divan in the master bedroom with lift up flap for extra storage
- Designer accessory pack
- Vaulted ceiling throughout with a minimum ceiling height of 2.4m (8ft)
- Vinyl cladding
- External socket
- Extendable dining table

| 40ft x 20ft | 2 & 3 bedroom |
|-------------|---------------|
| 44ft x 20ft | 2 & 3 bedroom |
| 50ft x 20ft | 2 bedroom     |

Images shown are from the Rivendale 44 x 20, 2 bed with Platinum Package