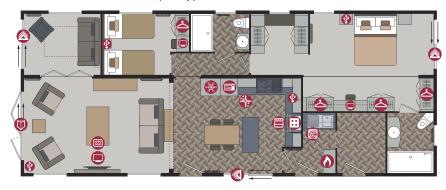

### **40ft x 20ft** - 2 bedroom

**40ft x 20ft** - 3 bedroom

44ft x 20ft - 2 bedroom (Utility)

44ft x 20ft - 3 bedroom (Utility)

### **50ft x 20ft** - 2 bedroom (Utility)

| 40ft x 20ft | 2 & 3 bedroom |
|-------------|---------------|
| 44ft x 20ft | 2 & 3 bedroom |
| 50ft x 20ft | 2 bedroom     |

Images shown are from the Rivendale 44 x 20, 2 bed with Platinum Package