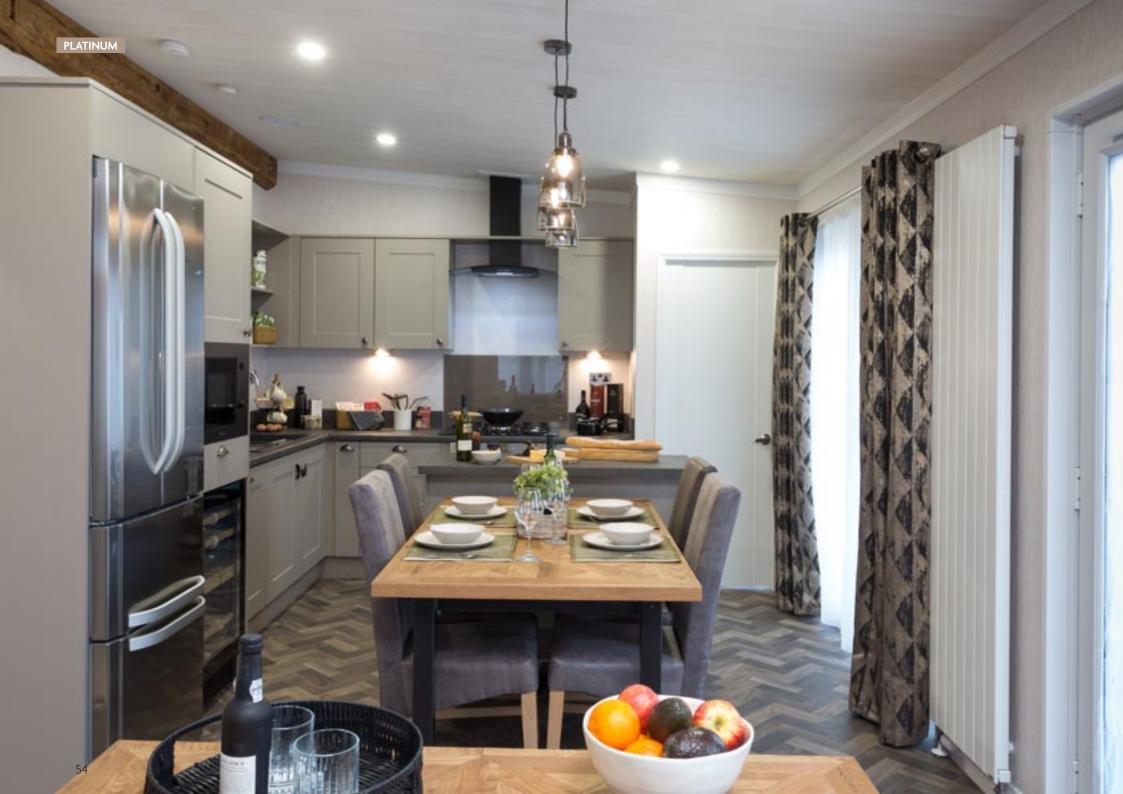

# Rivendale Lodge

Make way for the highly regarded Rivendale with an abundance of gorgeous features for you to covet. The layout remains the same but there is more of a lodge feel with plank effect accents throughout and both shower rooms will indulge your desire for style and luxury.

## Highlights

- PVCu double glazing with bifold doors and patio doors to front elevation
- Gas combi central heating system with thermostatic radiator valves
- TV points in all bedrooms
- Freestanding American style fridge freezer
- Integrated cooker with separate oven and grill
- Integrated washer/dryer, dishwasher and microwave
- Kitchen island
- Recessed electric fire and DVD unit
- Luxurious lounge suite
- 5ft divan in the master bedroom with lift up flap for extra storage
- Designer accessory pack
- Vaulted ceiling throughout with a minimum ceiling height of 2.4m (8ft)
- Vinyl cladding
- External socket
- Extendable dining table

| 40ft x 20ft | 2 & 3 bedroom |
|-------------|---------------|
| 44ft x 20ft | 2 & 3 bedroom |
| 50ft x 20ft | 2 bedroom     |

Images shown are from the Rivendale 44 x 20, 2 bed with Platinum Package