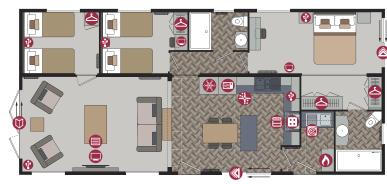

### **40ft x 20ft** - 2 bedroom

**40ft x 20ft** - 3 bedroom

44ft x 20ft - 2 bedroom (Utility)

44ft x 20ft - 3 bedroom (Utility)

### **50ft x 20ft** - 2 bedroom (Utility)

| 40ft x 20ft | 2 & 3 bedroom |
|-------------|---------------|
| 44ft x 20ft | 2 & 3 bedroom |
| 50ft x 20ft | 2 bedroom     |

Images shown are from the Rivendale 44 x 20, 2 bed with Platinum Package