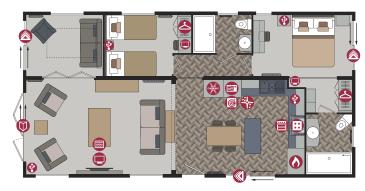

### **40ft x 20ft** - 2 bedroom

**40ft x 20ft** - 3 bedroom

44ft x 20ft - 2 bedroom (Utility)

44ft x 20ft - 3 bedroom (Utility)