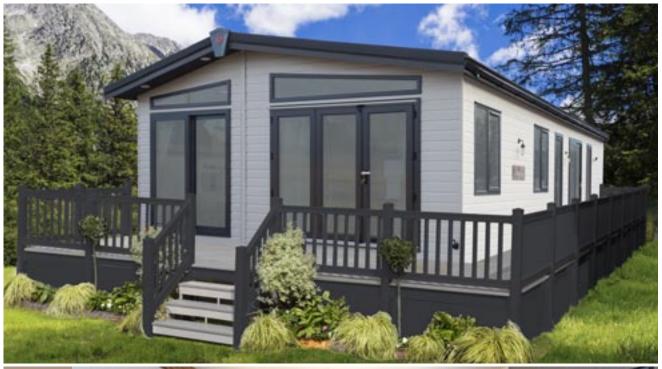

# Rivendale Lodge

Make way for the highly regarded Rivendale with an abundance of gorgeous features for you to covet. The layout remains the same but there is more of a lodge feel with plank effect accents throughout and both shower rooms will indulge your desire for style and luxury.

| 40ft x 20ft | 2 & 3 bedroom |
|-------------|---------------|
| 44ft x 20ft | 2 & 3 bedroom |
| 50ft x 20ft | 2 bedroom     |

Images shown are from the Rivendale 44 x 20, 2 bed with Platinum Package