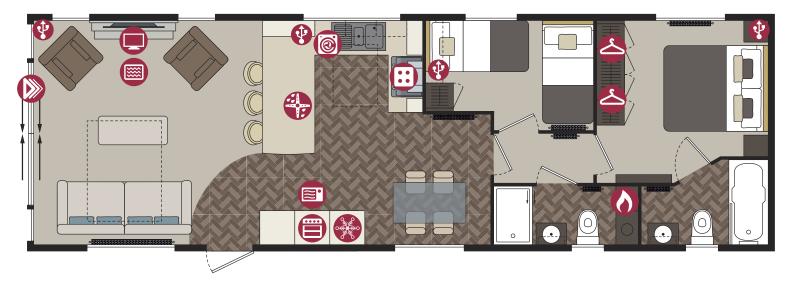

#### **43ft x 14ft** - 2 bedroom

43ft x 14ft

2 & 3 bedroom

Images shown are from the Park Lane 43 x 14, 2 bed