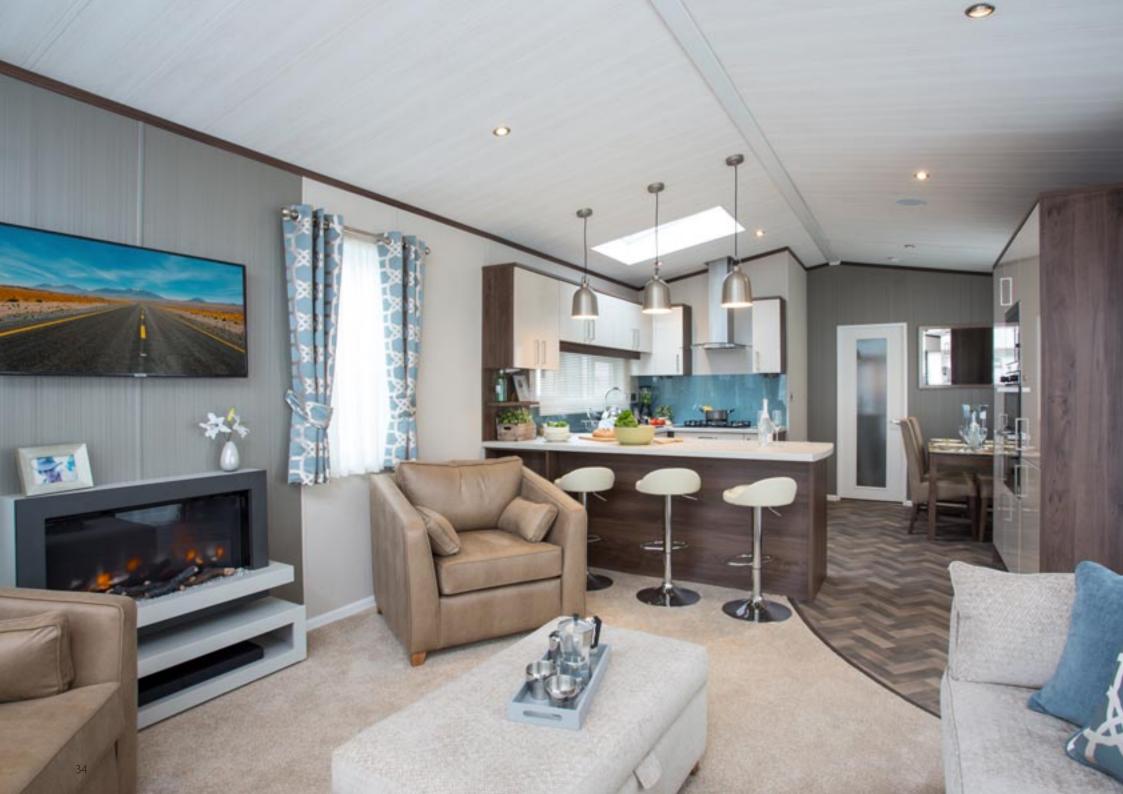

# Park Lane

If you love contemporary open plan living then the Park Lane ticks all the boxes. Some of the many highlights include the separate dining area in both the 2 and 3 bedroom models, the flame effect modern fire with matching DVD unit and the eye level cooker. The twin bedroom now comes with 3ft beds as standard in the 2 bedroom model.

#### Highlights

- PVCu double glazing with patio doors to front elevation
- Large U shaped kitchen with glass splashback and skylight
- Breakfast bar with 3 bar stools
- High level cooker with separate oven and grill
- Integrated washer/dryer, fridge/freezer, dishwasher and microwave
- State of the art flame effect fire with co-ordinating DVD unit
- Contemporary sofa with 2 accent armchairs and a storage footstool
- Walk in wardrobe with LED lighting to master bedroom (2 bed)
- 5ft wide divan in master bedroom with 3ft divans in the twin room (2 bedroom only)
- Accessory pack
- Domestic sized bath with aqua board surround
- Vaulted ceiling throughout with a minimum ceiling height of 2.4m (8ft)
- External socket
- Gas combi central heating system with thermostatic radiator valves
- TV points in all bedrooms
- Glass top dining table
- Woodgrain Light Grey aluminium

43ft x 14ft

2 & 3 bedroom

Images shown are from the Park Lane 43 x 14, 2 bed