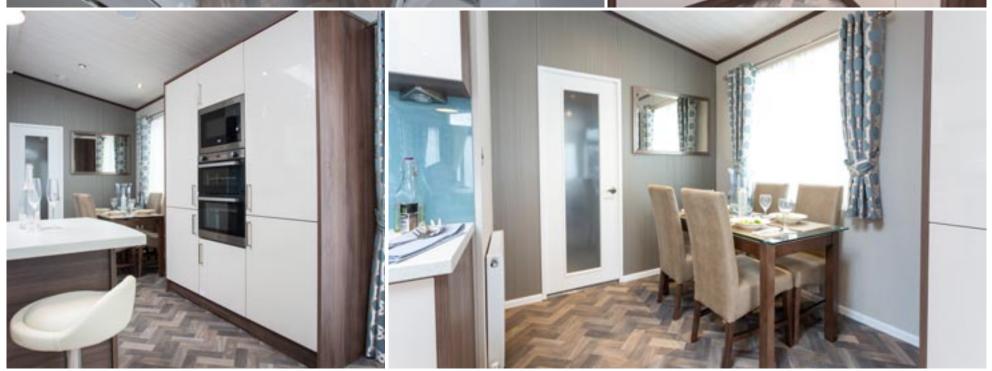

#### Highlights

- PVCu double glazing with patio doors to front elevation
- Large U shaped kitchen with glass splashback and skylight
- Breakfast bar with 3 bar stools
- High level cooker with separate oven and grill
- Integrated washer/dryer, fridge/freezer, dishwasher and microwave
- State of the art flame effect fire with co-ordinating DVD unit
- Contemporary sofa with 2 accent armchairs and a storage footstool
- Walk in wardrobe with LED lighting to master bedroom (2 bed)
- 5ft wide divan in master bedroom with 3ft divans in the twin room (2 bedroom only)
- Accessory pack
- Domestic sized bath with aqua board surround
- Vaulted ceiling throughout with a minimum ceiling height of 2.4m (8ft)
- External socket
- Gas combi central heating system with thermostatic radiator valves
- TV points in all bedrooms
- Glass top dining table
- Woodgrain Light Grey aluminium

43ft x 14ft

2 & 3 bedroom

Images shown are from the Park Lane 43 x 14, 2 bed