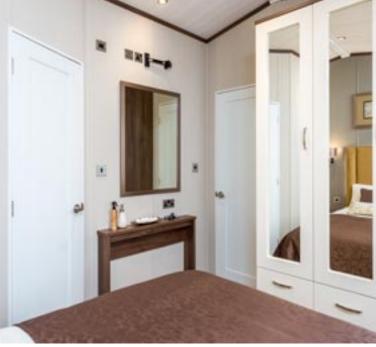

#### Highlights

- PVCu double glazing with patio doors to front elevation
- Large U shaped kitchen with glass splashback and skylight
- Breakfast bar with 3 bar stools
- High level cooker with separate oven and grill
- Integrated washer/dryer, fridge/freezer, dishwasher and microwave
- State of the art flame effect fire with co-ordinating DVD unit
- Contemporary sofa with 2 accent armchairs and a storage footstool
- Walk in wardrobe with LED lighting to master bedroom (2 bed)
- 5ft wide divan in master bedroom with 3ft divans in the twin room (2 bedroom only)
- Accessory pack
- Domestic sized bath with aqua board surround
- Vaulted ceiling throughout with a minimum ceiling height of 2.4m (8ft)
- External socket
- Gas combi central heating system with thermostatic radiator valves
- TV points in all bedrooms
- Glass top dining table
- Woodgrain Light Grey aluminium

43ft x 14ft

2 & 3 bedroom

Images shown are from the Park Lane 43 x 14, 2 bed

Bifold Doors

Wardrobe