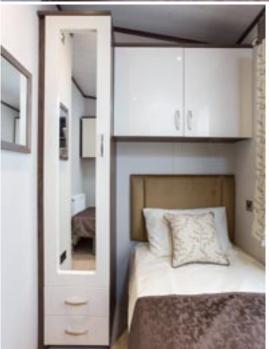

#### Highlights

- PVCu double glazing with patio doors to front elevation
- Large U shaped kitchen with glass splashback and skylight
- Breakfast bar with 3 bar stools
- High level cooker with separate oven and grill
- Integrated washer/dryer, fridge/freezer, dishwasher and microwave
- State of the art flame effect fire with co-ordinating DVD unit
- Contemporary sofa with 2 accent armchairs and a storage footstool
- Walk in wardrobe with LED lighting to master bedroom (2 bed)
- 5ft wide divan in master bedroom with 3ft divans in the twin room (2 bedroom only)
- Accessory pack
- Domestic sized bath with aqua board surround
- Vaulted ceiling throughout with a minimum ceiling height of 2.4m (8ft)
- External socket
- Gas combi central heating system with thermostatic radiator valves
- TV points in all bedrooms
- Glass top dining table
- Woodgrain Light Grey aluminium

43ft x 14ft

2 & 3 bedroom

Images shown are from the Park Lane 43 x 14, 2 bed