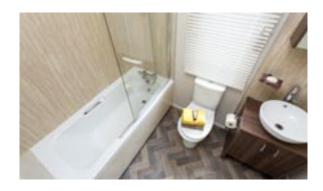

#### Highlights

- PVCu double glazing with patio doors to front elevation
- Large U shaped kitchen with glass splashback and skylight
- Breakfast bar with 3 bar stools
- High level cooker with separate oven and grill
- Integrated washer/dryer, fridge/freezer, dishwasher and microwave
- State of the art flame effect fire with co-ordinating DVD unit
- Contemporary sofa with 2 accent armchairs and a storage footstool
- Walk in wardrobe with LED lighting to master bedroom (2 bed)
- 5ft wide divan in master bedroom with 3ft divans in the twin room (2 bedroom only)
- Accessory pack
- Domestic sized bath with aqua board surround
- Vaulted ceiling throughout with a minimum ceiling height of 2.4m (8ft)
- External socket
- Gas combi central heating system with thermostatic radiator valves
- TV points in all bedrooms
- Glass top dining table
- Woodgrain Light Grey aluminium

43ft x 14ft

2 & 3 bedroom

Images shown are from the Park Lane 43 x 14, 2 bed