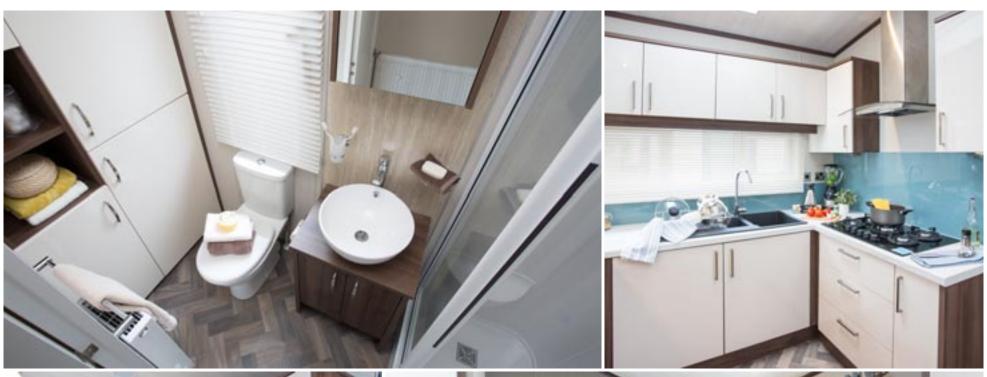

#### Highlights

- PVCu double glazing with patio doors to front elevation
- Large U shaped kitchen with glass splashback and skylight
- Breakfast bar with 3 bar stools
- High level cooker with separate oven and grill
- Integrated washer/dryer, fridge/freezer, dishwasher and microwave
- State of the art flame effect fire with co-ordinating DVD unit
- Contemporary sofa with 2 accent armchairs and a storage footstool
- Walk in wardrobe with LED lighting to master bedroom (2 bed)
- 5ft wide divan in master bedroom with 3ft divans in the twin room (2 bedroom only)
- Accessory pack
- Domestic sized bath with aqua board surround
- Vaulted ceiling throughout with a minimum ceiling height of 2.4m (8ft)
- External socket
- Gas combi central heating system with thermostatic radiator valves
- TV points in all bedrooms
- Glass top dining table
- Woodgrain Light Grey aluminium

43ft x 14ft

2 & 3 bedroom

Images shown are from the Park Lane 43 x 14, 2 bed