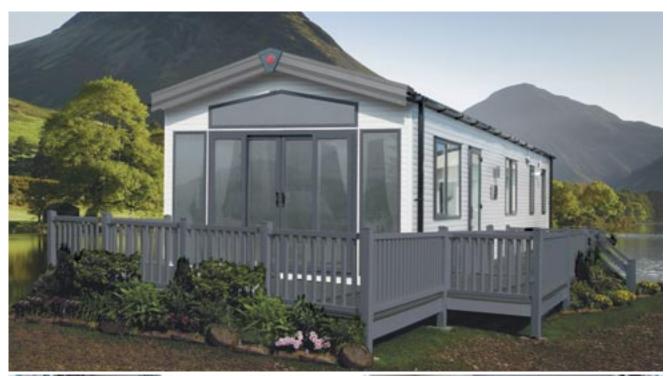

43ft x 14ft

2 & 3 bedroom

Images shown are from the Park Lane 43 x 14, 2 bed

Bifold Doors

Wardrobe