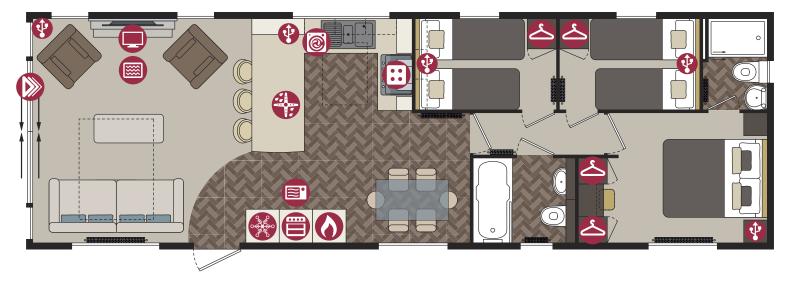

#### **43ft x 14ft** - 3 bedroom

43ft x 14ft

2 & 3 bedroom

Images shown are from the Park Lane 43 x 14, 2 bed