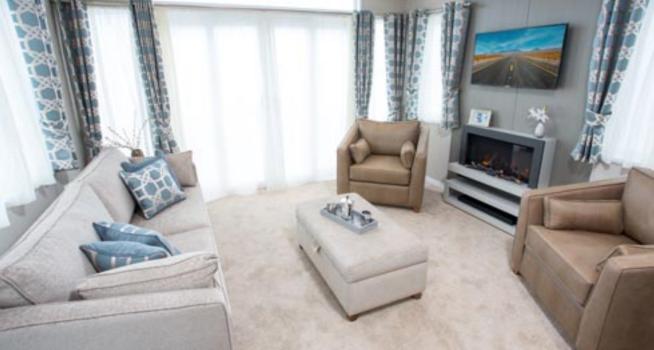

#### Highlights

- PVCu double glazing with patio doors to front elevation
- Large U shaped kitchen with glass splashback and skylight
- Breakfast bar with 3 bar stools
- High level cooker with separate oven and grill
- Integrated washer/dryer, fridge/freezer, dishwasher and microwave
- State of the art flame effect fire with co-ordinating DVD unit
- Contemporary sofa with 2 accent armchairs and a storage footstool
- Walk in wardrobe with LED lighting to master bedroom (2 bed)
- 5ft wide divan in master bedroom with 3ft divans in the twin room (2 bedroom only)
- Accessory pack
- Domestic sized bath with aqua board surround
- Vaulted ceiling throughout with a minimum ceiling height of 2.4m (8ft)
- External socket
- Gas combi central heating system with thermostatic radiator valves
- TV points in all bedrooms
- Glass top dining table
- Woodgrain Light Grey aluminium

43ft x 14ft

2 & 3 bedroom

Images shown are from the Park Lane 43 x 14, 2 bed