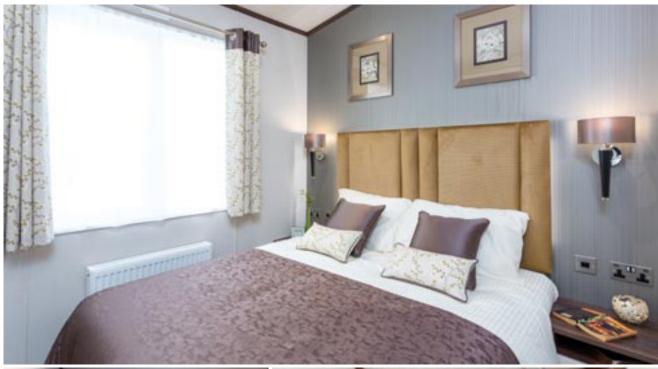

# Park Lane

If you love contemporary open plan living then the Park Lane ticks all the boxes. Some of the many highlights include the separate dining area in both the 2 and 3 bedroom models, the flame effect modern fire with matching DVD unit and the eye level cooker. The twin bedroom now comes with 3ft beds as standard in the 2 bedroom model.

#### Highlights

- PVCu double glazing with patio doors to front elevation
- Large U shaped kitchen with glass splashback and skylight
- Breakfast bar with 3 bar stools
- High level cooker with separate oven and grill
- Integrated washer/dryer, fridge/freezer, dishwasher and microwave
- State of the art flame effect fire with co-ordinating DVD unit
- Contemporary sofa with 2 accent armchairs and a storage footstool
- Walk in wardrobe with LED lighting to master bedroom (2 bed)
- 5ft wide divan in master bedroom with 3ft divans in the twin room (2 bedroom only)
- Accessory pack
- Domestic sized bath with aqua board surround
- Vaulted ceiling throughout with a minimum ceiling height of 2.4m (8ft)
- External socket
- Gas combi central heating system with thermostatic radiator valves
- TV points in all bedrooms
- Glass top dining table
- Woodgrain Light Grey aluminium

43ft x 14ft

2 & 3 bedroom

Images shown are from the Park Lane 43 x 14, 2 bed