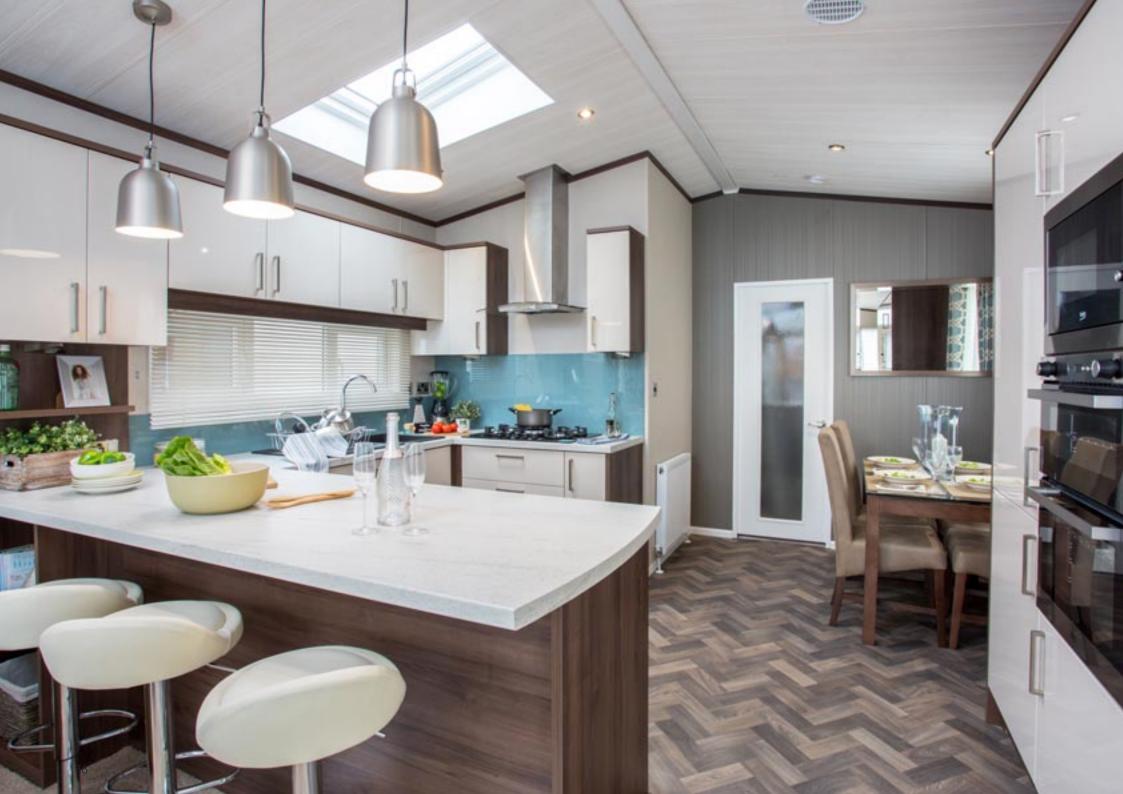

#### Highlights

- PVCu double glazing with patio doors to front elevation
- Large U shaped kitchen with glass splashback and skylight
- Breakfast bar with 3 bar stools
- High level cooker with separate oven and grill
- Integrated washer/dryer, fridge/freezer, dishwasher and microwave
- State of the art flame effect fire with co-ordinating DVD unit
- Contemporary sofa with 2 accent armchairs and a storage footstool
- Walk in wardrobe with LED lighting to master bedroom (2 bed)
- 5ft wide divan in master bedroom with 3ft divans in the twin room (2 bedroom only)
- Accessory pack
- Domestic sized bath with aqua board surround
- Vaulted ceiling throughout with a minimum ceiling height of 2.4m (8ft)
- External socket
- Gas combi central heating system with thermostatic radiator valves
- TV points in all bedrooms
- Glass top dining table
- Woodgrain Light Grey aluminium

43ft x 14ft

2 & 3 bedroom

Images shown are from the Park Lane 43 x 14, 2 bed