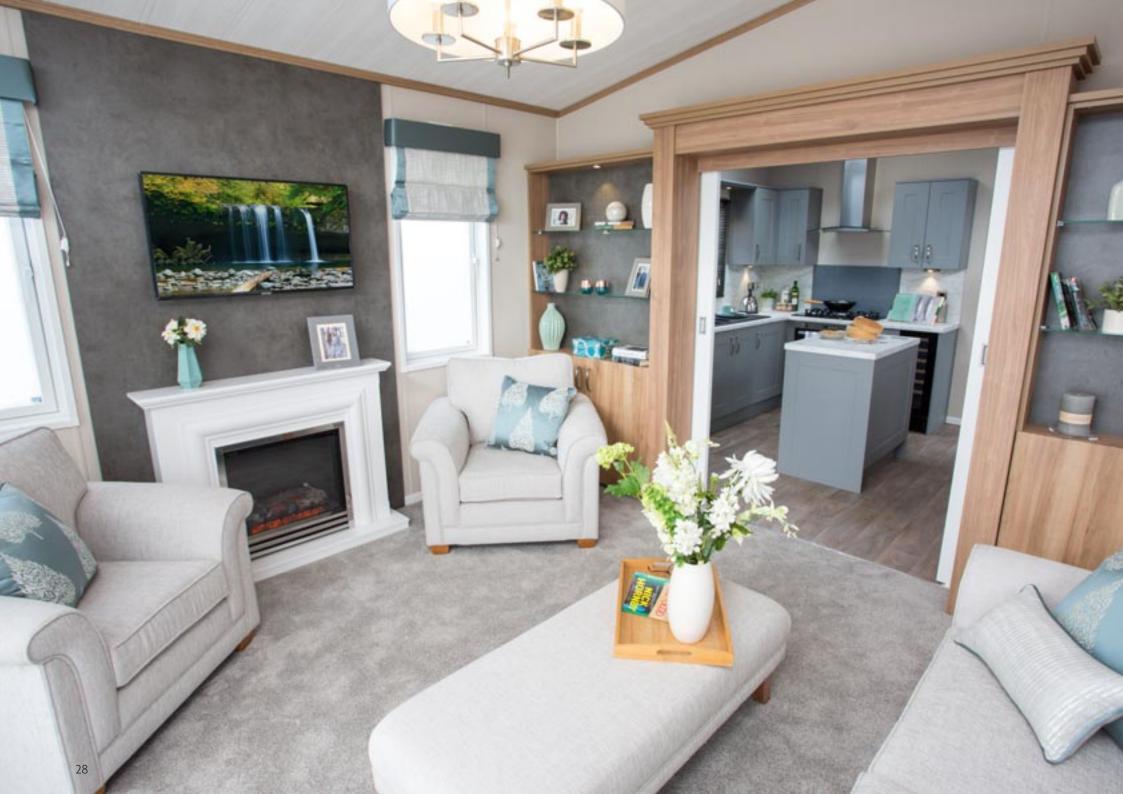

# Langton

When you step inside the latest Langton you will immediately notice how much more spacious and light it feels. Raised ceiling heights to 8ft and the lounge fan light window make this model feel like a true home. The addition of a 3 bedroom model to this range means larger families will be able to enjoy everything that the Langton has to offer.

### Highlights

- Entrance vestibule
- PVCu double glazing with four panel patio door to front elevation
- Gas combi central heating system with thermostatic radiator valves
- TV points in all bedrooms
- Dormer window in the dining area and a skylight above the kitchen
- Integrated cooker with separate oven and grill
- Integrated washer/dryer, fridge/freezer, dishwasher and microwave
- Pop up socket on the kitchen island
- Traditional style flame effect fire
- Pocket doors between the lounge and kitchen
- Stylish lounge suite with a sofa, 2 armchairs and a footstool
- Bath in en-suite
- 5ft divan in the master bedroom with 3ft divans in the twin room (2 bedroom only)
- Accessory pack
- Vaulted ceiling throughout with a minimum ceiling height of 2.4m (8ft)
- External socket

43ft x 14ft

• Woodgrain Light Grey aluminium

2 & 3 bedroom

Images shown are from the Langton 43 x 14, 2 bed