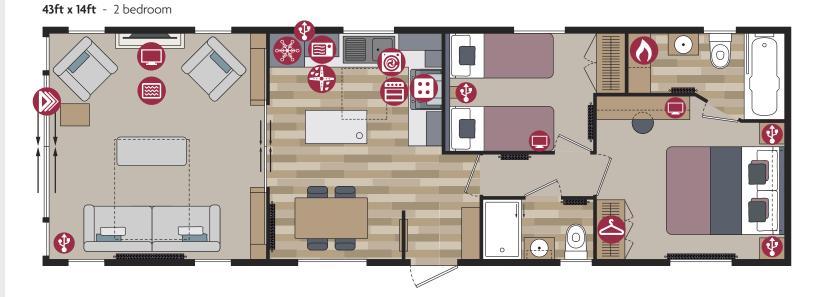

43ft x 14ft

• Woodgrain Light Grey aluminium

2 & 3 bedroom

Images shown are from the Langton 43 x 14, 2 bed