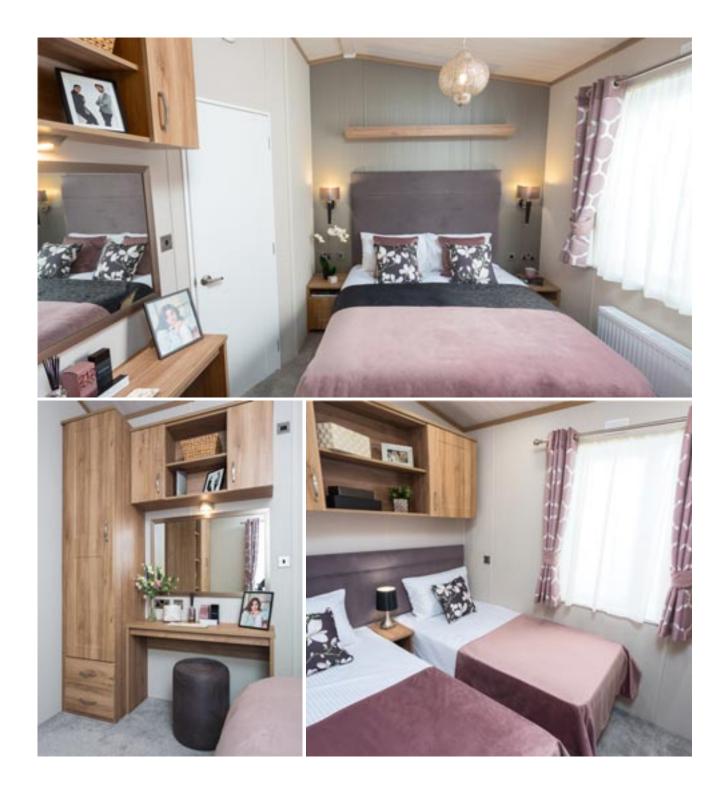

### Highlights

- Entrance vestibule
- PVCu double glazing with four panel patio door to front elevation
- Gas combi central heating system with thermostatic radiator valves
- TV points in all bedrooms
- Dormer window in the dining area and a skylight above the kitchen
- Integrated cooker with separate oven and grill
- Integrated washer/dryer, fridge/freezer, dishwasher and microwave
- Pop up socket on the kitchen island
- Traditional style flame effect fire
- Pocket doors between the lounge and kitchen
- Stylish lounge suite with a sofa, 2 armchairs and a footstool
- Bath in en-suite
- 5ft divan in the master bedroom with 3ft divans in the twin room (2 bedroom only)
- Accessory pack
- Vaulted ceiling throughout with a minimum ceiling height of 2.4m (8ft)
- External socket