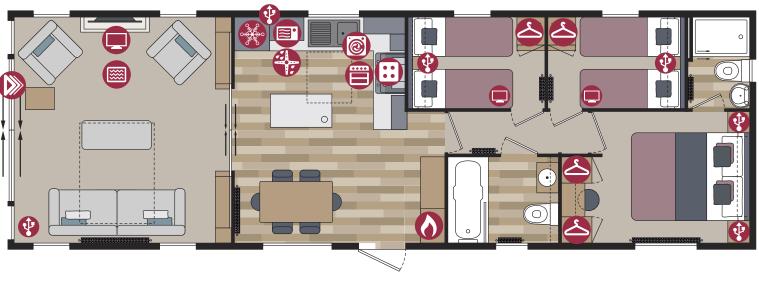

nd microwave
- Pop up socket on the kitchen island
- Traditional style flame effect fire
- Pocket doors between the lounge and kitchen
- Stylish lounge suite with a sofa, 2 armchairs and a footstool
- Bath in en-suite
- 5ft divan in the master bedroom with 3ft divans in the twin room (2 bedroom only)
- Accessory pack
- Vaulted ceiling throughout with a minimum ceiling height of 2.4m (8ft)
- External socket

43ft x 14ft

• Woodgrain Light Grey aluminium

2 & 3 bedroom

Images shown are from the Langton 43 x 14, 2 bed







## Langton

## Residential Specification Option includes the following:

- Roof 250mm insulated
- 100mm thick wall
- Floor minimum 65mm insulated
- Windows low E glass and Argon filled
- Superior U values exceeding the British Standard





#### 43ft x 14ft - 3 bedroom









# Options available to order

- Residential Specification to BS3632 available in all cladding types
- Langton Lodge available in Thermowood, Vinyl and Canexel Cladding
- Occasional accent chair
- Wine cooler
- Lounge curtains instead of roman blinds
- Shower in lieu of bath
- Electric heating in place of gas combi central heating system
- Guzunder beds in twin room

For further details see standard features checklist on pages 70-71.

## Testimonial

Pemberton produce fantastic products, really well built while also providing the luxury factor. A great company, really easy to deal with and customer care is always top of their agenda.

Kenneth, Wallace Mobile Homes