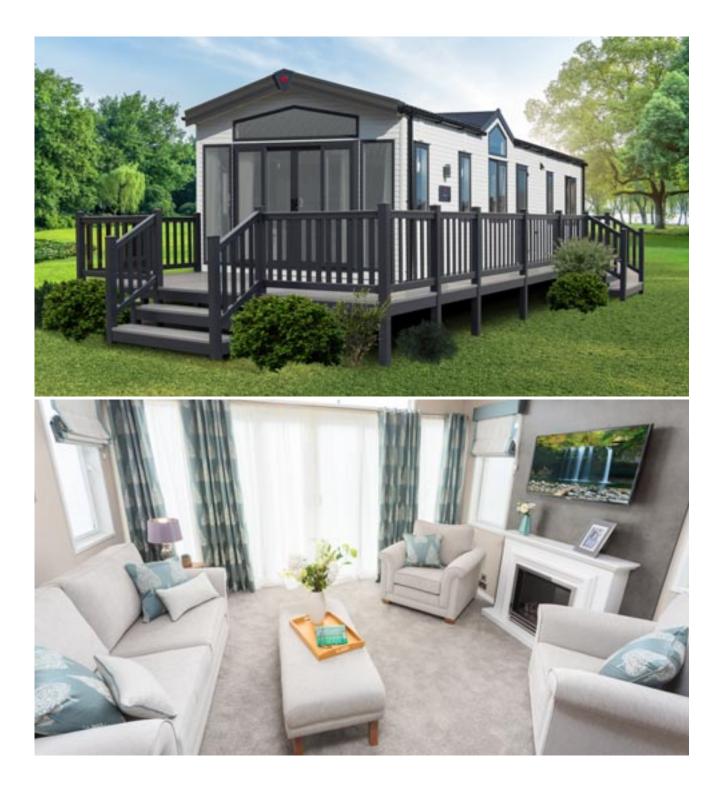

43ft x 14ft

• Woodgrain Light Grey aluminium

2 & 3 bedroom

Images shown are from the Langton 43 x 14, 2 bed

#### 43ft x 14ft - 3 bedroom