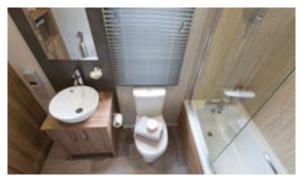

43ft x 14ft

• Woodgrain Light Grey aluminium

2 & 3 bedroom

Images shown are from the Langton 43 x 14, 2 bed