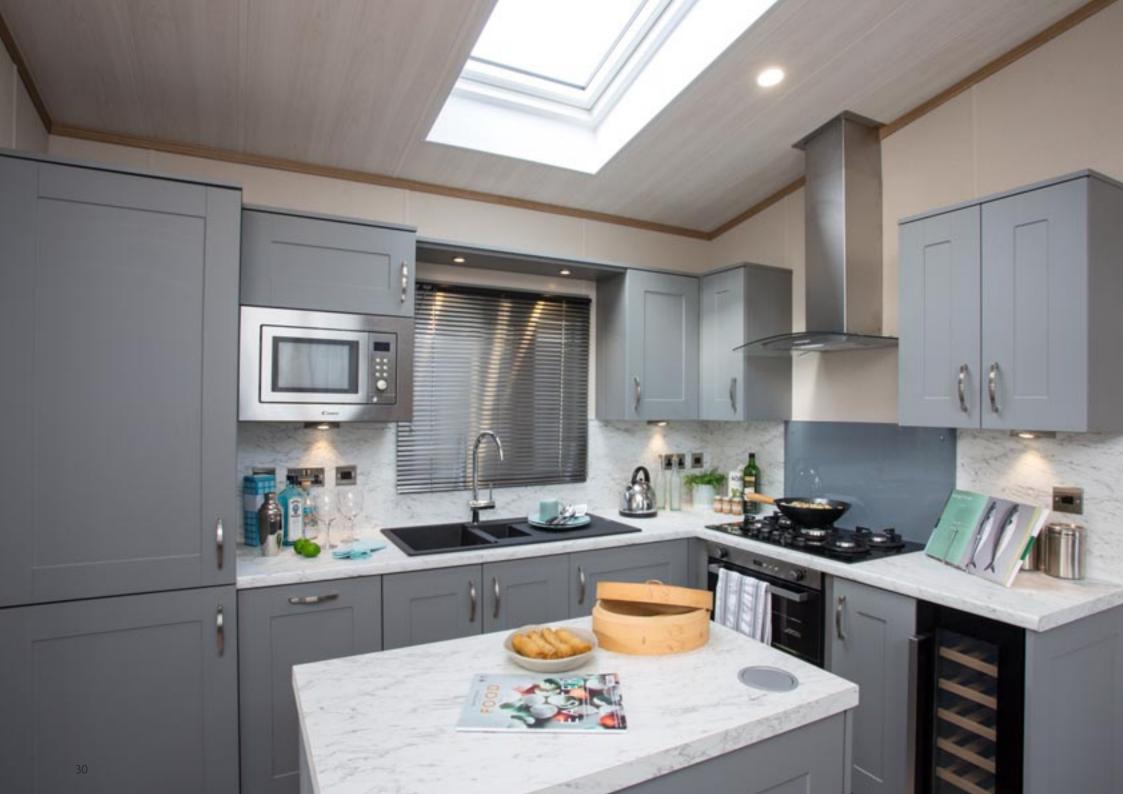

### Highlights

- Entrance vestibule
- PVCu double glazing with four panel patio door to front elevation
- Gas combi central heating system with thermostatic radiator valves
- TV points in all bedrooms
- Dormer window in the dining area and a skylight above the kitchen
- Integrated cooker with separate oven and grill
- Integrated washer/dryer, fridge/freezer, dishwasher and microwave
- Pop up socket on the kitchen island
- Traditional style flame effect fire
- Pocket doors between the lounge and kitchen
- Stylish lounge suite with a sofa, 2 armchairs and a footstool
- Bath in en-suite
- 5ft divan in the master bedroom with 3ft divans in the twin room (2 bedroom only)
- Accessory pack
- Vaulted ceiling throughout with a minimum ceiling height of 2.4m (8ft)
- External socket