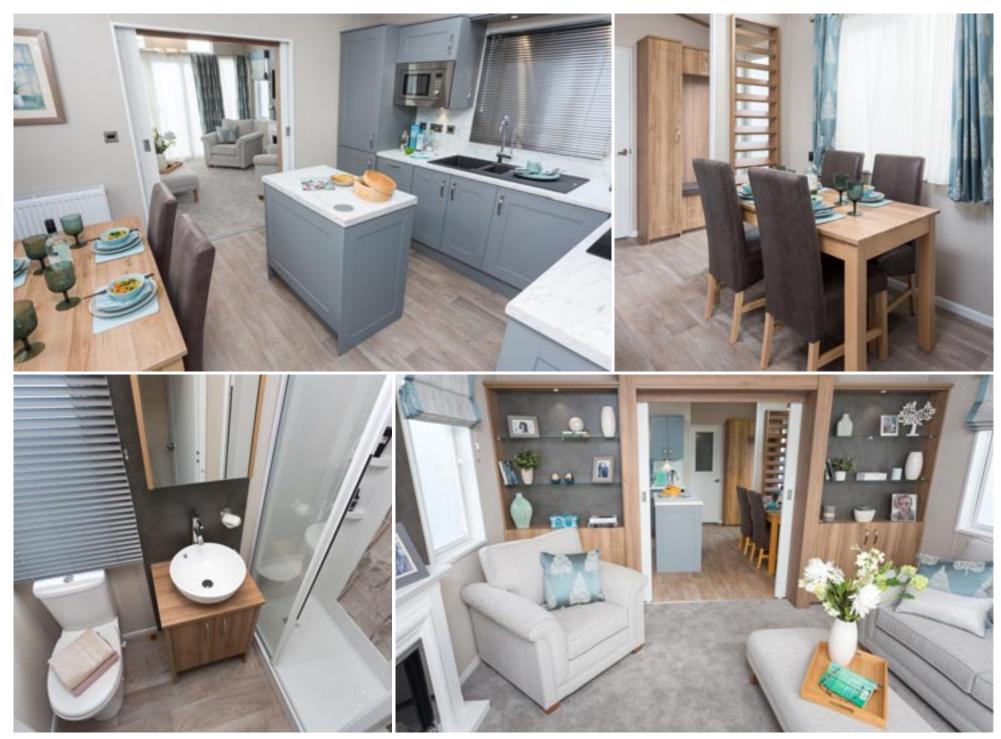

### Highlights

- Entrance vestibule
- PVCu double glazing with four panel patio door to front elevation
- Gas combi central heating system with thermostatic radiator valves
- TV points in all bedrooms
- Dormer window in the dining area and a skylight above the kitchen
- Integrated cooker with separate oven and grill
- Integrated washer/dryer, fridge/freezer, dishwasher and microwave
- Pop up socket on the kitchen island
- Traditional style flame effect fire
- Pocket doors between the lounge and kitchen
- Stylish lounge suite with a sofa, 2 armchairs and a footstool
- Bath in en-suite
- 5ft divan in the master bedroom with 3ft divans in the twin room (2 bedroom only)
- Accessory pack
- Vaulted ceiling throughout with a minimum ceiling height of 2.4m (8ft)
- External socket