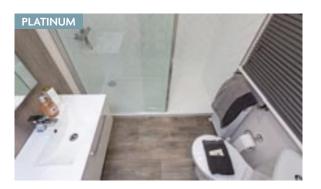

40ft x 20ft

2 bedroom

Images shown are from the Kingsdale 40 x 20, 2 bed

# Platinum Package Option includes the following:

- Aggregate Coated Steel Tile Roof System
- Wood Panelled Ceiling
- Wallpaper Finish
- Tiling/Aqua-board Finishes
- Domestic Interior Doors

## Options available to order

- Residential Specification to BS3632 available in all cladding types including Stucco
- Kingsdale Lodge available in Thermowood and Canexel Cladding in a wide range of colours
- Patio doors to front elevation
- Wine cooler
- Safe
- Closed off lounge
- Bath in lieu of shower
- Lift up beds
- Bluetooth
- Single beds or guzunder beds
- Platinum Package
- Bluetooth