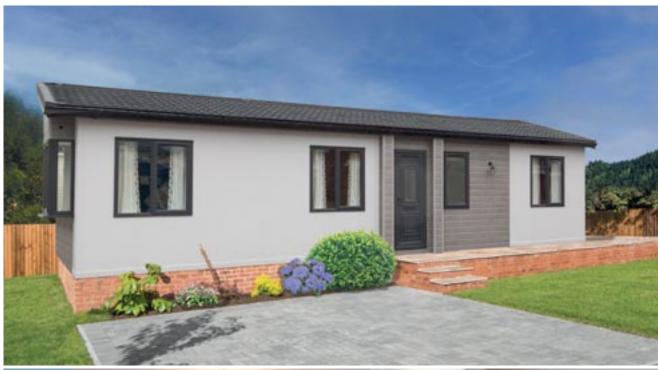

# Kingsdale Lodge

The Kingsdale is a new addition to the Pemberton range and offers everything that a park home owner could desire. This 40ft x 20ft layout has been cleverly designed to incorporate functional living with comfort and style.

40ft x 20ft

2 bedroom

Images shown are from the Kingsdale 40 x 20, 2 bed

**40ft x 20ft** - 2 bedroom