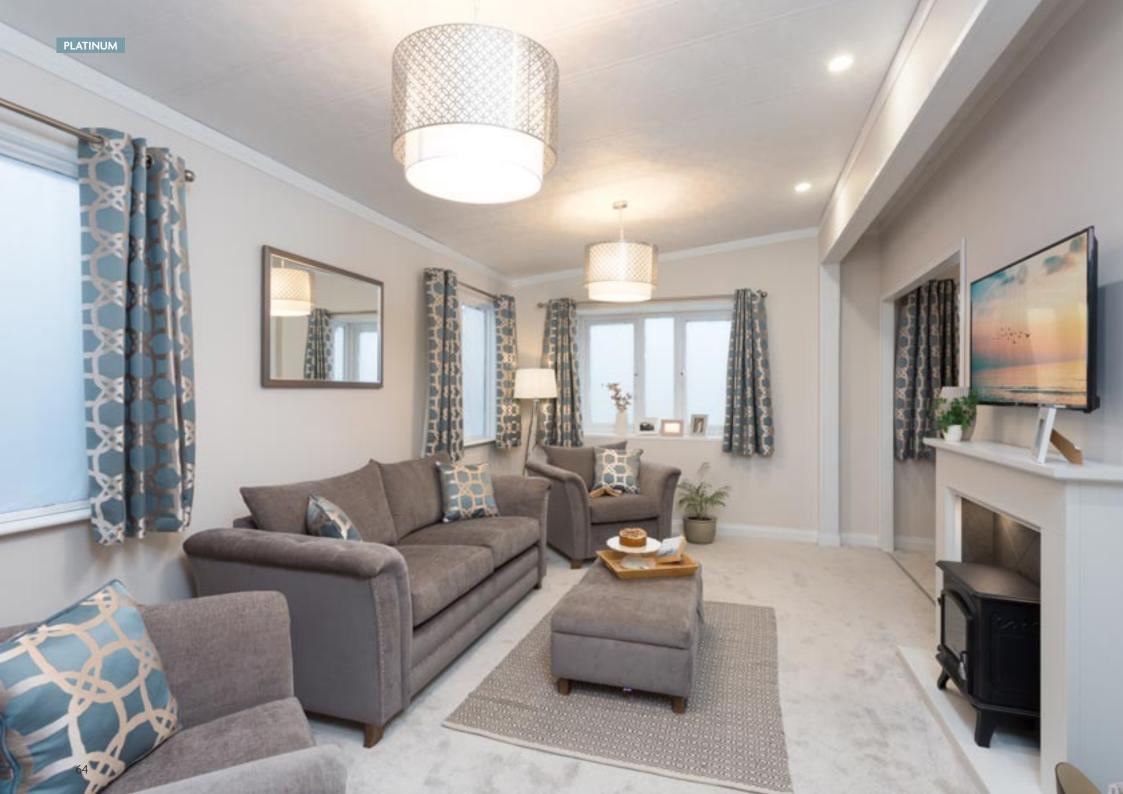

# Kingsdale Lodge

The Kingsdale is a new addition to the Pemberton range and offers everything that a park home owner could desire. This 40ft x 20ft layout has been cleverly designed to incorporate functional living with comfort and style.

#### Highlights

- PVCu double glazing with bay windows
- Gas combi central heating system with thermostatic radiator valves
- TV points in all bedrooms
- Integrated cooker with separate oven and grill
- Integrated washer/dryer, dishwasher and microwave
- Downlit fireplace with electric stove
- Luxurious lounge suite and storage footstool
- Utility room with rear door access
- 5ft divan in both bedrooms with lift up flap for extra storage
- Accessory pack
- External socket

40ft x 20ft

2 bedroom

Images shown are from the Kingsdale 40 x 20, 2 bed