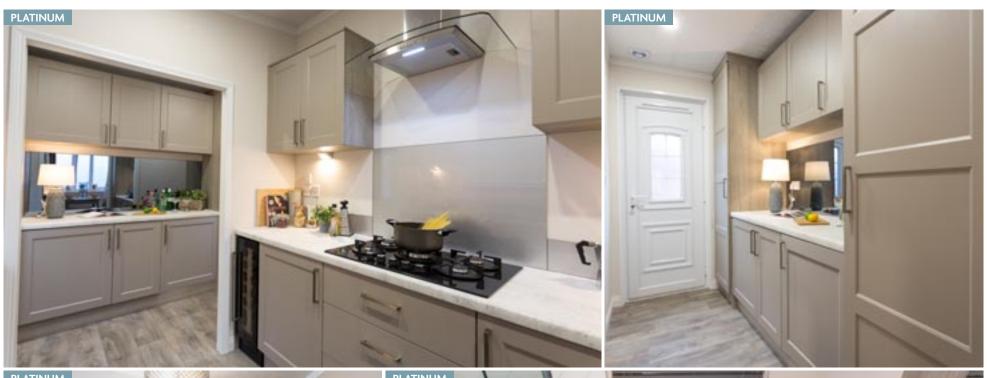

# Kingsdale Lodge

The Kingsdale is a new addition to the Pemberton range and offers everything that a park home owner could desire. This 40ft x 20ft layout has been cleverly designed to incorporate functional living with comfort and style.

40ft x 20ft

2 bedroom

Images shown are from the Kingsdale 40 x 20, 2 bed

# Platinum Package Option includes the following:

- Aggregate Coated Steel Tile Roof System
- Wood Panelled Ceiling
- Wallpaper Finish
- Tiling/Aqua-board Finishes
- Domestic Interior Doors