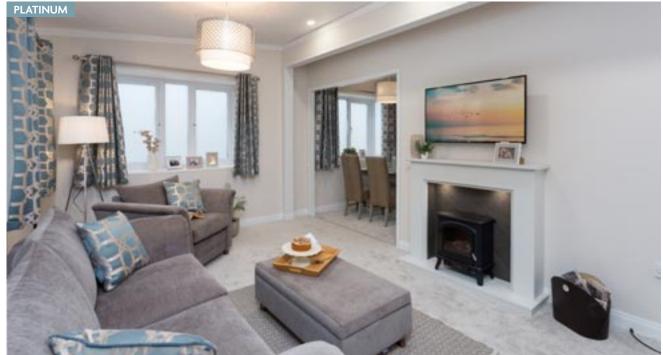

# Kingsdale Lodge

The Kingsdale is a new addition to the Pemberton range and offers everything that a park home owner could desire. This 40ft x 20ft layout has been cleverly designed to incorporate functional living with comfort and style.

#### Highlights

- PVCu double glazing with bay windows
- Gas combi central heating system with thermostatic radiator valves
- TV points in all bedrooms
- Integrated cooker with separate oven and grill
- Integrated washer/dryer, dishwasher and microwave
- Downlit fireplace with electric stove
- Luxurious lounge suite and storage footstool
- Utility room with rear door access
- 5ft divan in both bedrooms with lift up flap for extra storage
- Accessory pack
- External socket

40ft x 20ft

2 bedroom

Images shown are from the Kingsdale 40 x 20, 2 bed