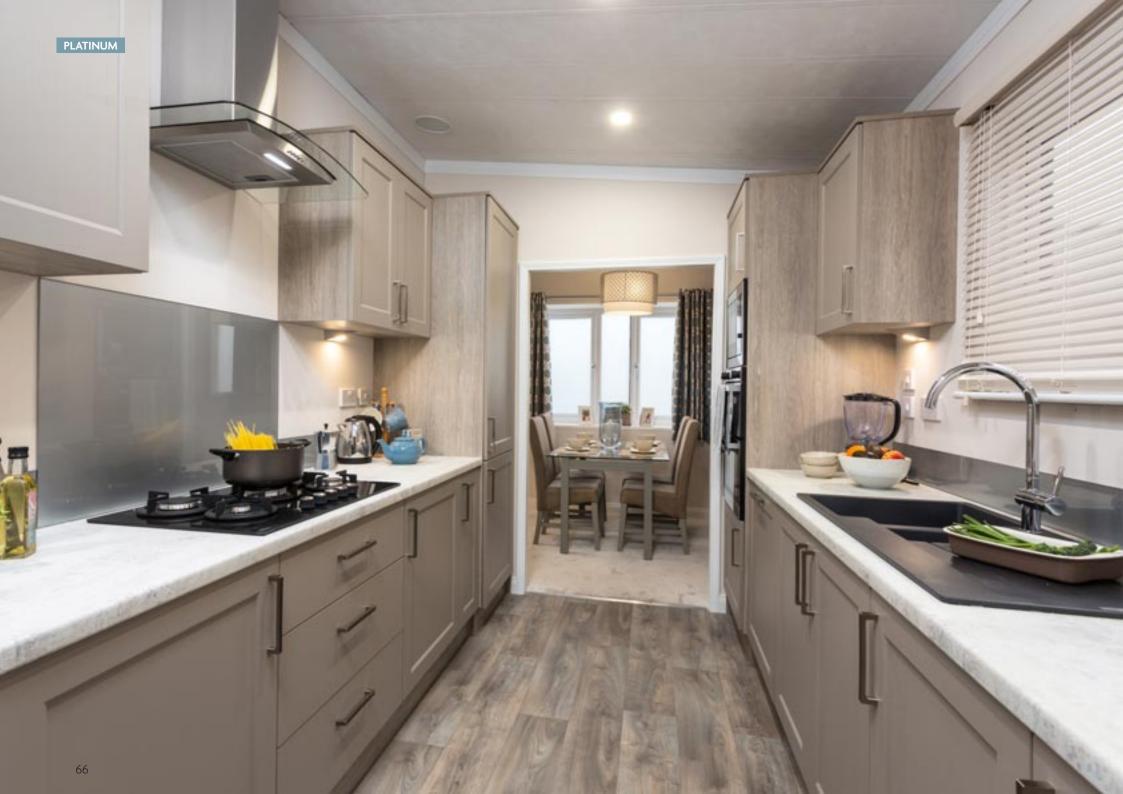

#### Highlights

- PVCu double glazing with bay windows
- Gas combi central heating system with thermostatic radiator valves
- TV points in all bedrooms
- Integrated cooker with separate oven and grill
- Integrated washer/dryer, dishwasher and microwave
- Downlit fireplace with electric stove
- Luxurious lounge suite and storage footstool
- Utility room with rear door access
- 5ft divan in both bedrooms with lift up flap for extra storage
- Accessory pack
- External socket

40ft x 20ft

2 bedroom

Images shown are from the Kingsdale 40 x 20, 2 bed