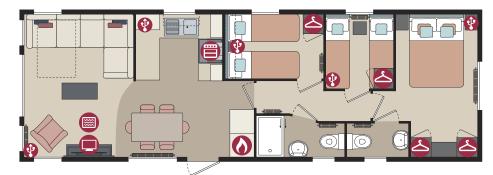

| 30ft x 12ft | 2 bedroom     |
|-------------|---------------|
| 35ft x 12ft | 2 & 3 bedroom |
| 38ft x 12ft | 3 bedroom     |

Images shown are from the Avon 35 x 12, 2 bed

Patio Doors

French Doors

Bifold Doors

Boiler

Wardrobe

**35ft x 12ft** - 2 bedroom

**35ft x 12ft** - 3 bedroom

**38ft x 12ft** - 3 bedroom