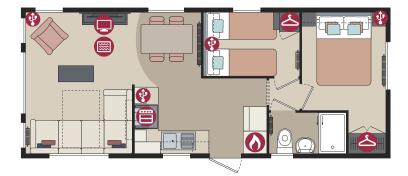

| 30ft x 12ft | 2 bedroom     |
|-------------|---------------|
| 35ft x 12ft | 2 & 3 bedroom |
| 38ft x 12ft | 3 bedroom     |

Images shown are from the Avon 35 x 12, 2 bed

Patio Doors

French Doors

Bifold Doors

Boiler

Wardrobe

**35ft x 12ft** - 2 bedroom

**35ft x 12ft** - 3 bedroom

**38ft x 12ft** - 3 bedroom