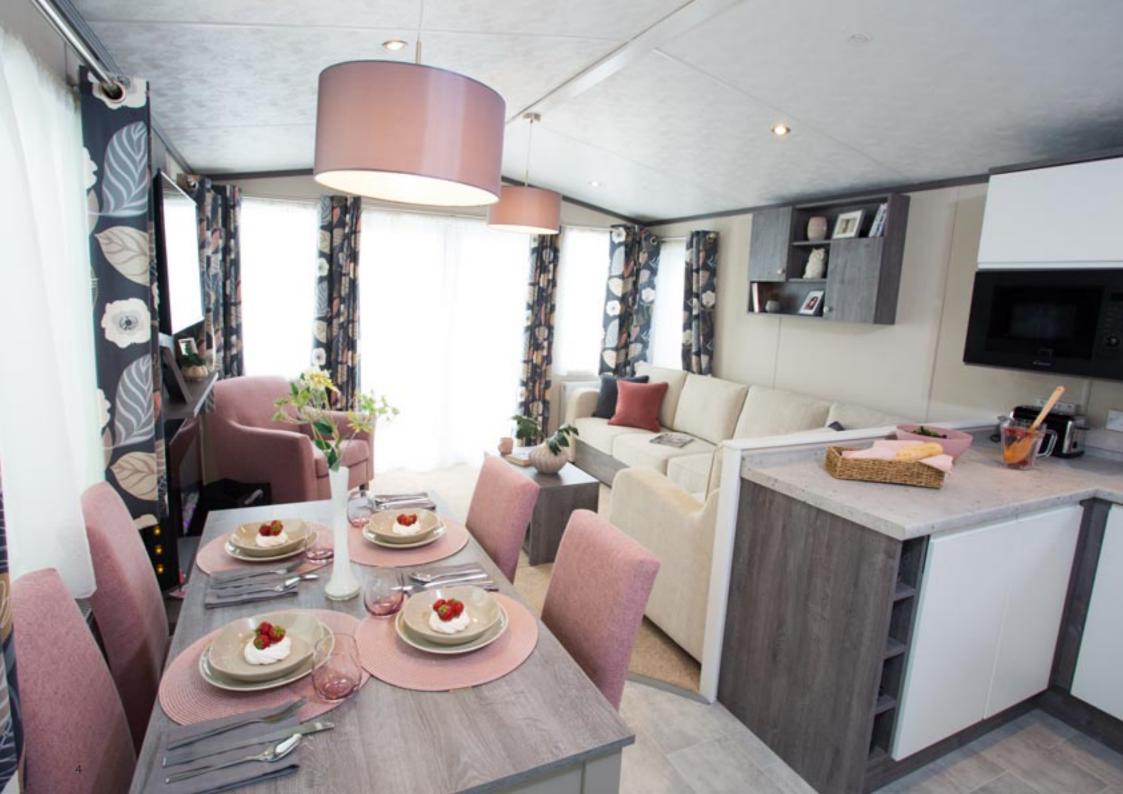

# Avon

There is much to love about the Avon including fresh fabrics, a chic grey wood colour and the ever popular open plan layout. This year the kitchen has sleek handleless doors, a stylish worktop and a black cooker hood. We have added a fourth model to the range too which is a 38ft 3 bed with an en-suite to the master bedroom.

#### Highlights

- Integrated cooker with separate oven and grill
- Wall mounted flame effect fire
- Fixed lounge seating with co-ordinating accent chair
- En-suite toilet facilities in 35ft 2 bed and 38ft 3 bed
- Windows to front aspect unless built to Residential Specification where there is a choice of French or patio doors

| 30ft x 12ft | 2 bedroom     |
|-------------|---------------|
| 35ft x 12ft | 2 & 3 bedroom |
| 38ft x 12ft | 3 bedroom     |

Images shown are from the Avon 35 x 12, 2 bed