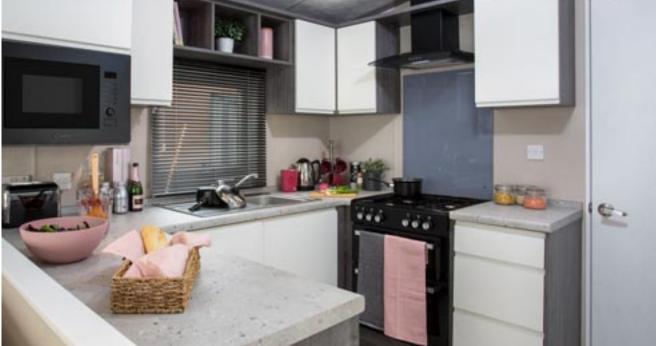

# Avon

There is much to love about the Avon including fresh fabrics, a chic grey wood colour and the ever popular open plan layout. This year the kitchen has sleek handleless doors, a stylish worktop and a black cooker hood. We have added a fourth model to the range too which is a 38ft 3 bed with an en-suite to the master bedroom.

#### Highlights

- Integrated cooker with separate oven and grill
- Wall mounted flame effect fire
- Fixed lounge seating with co-ordinating accent chair
- En-suite toilet facilities in 35ft 2 bed and 38ft 3 bed
- Windows to front aspect unless built to Residential Specification where there is a choice of French or patio doors