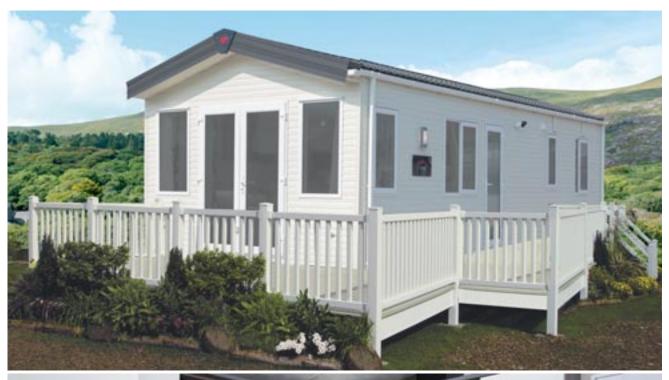

# Avon

There is much to love about the Avon including fresh fabrics, a chic grey wood colour and the ever popular open plan layout. This year the kitchen has sleek handleless doors, a stylish worktop and a black cooker hood. We have added a fourth model to the range too which is a 38ft 3 bed with an en-suite to the master bedroom.

| 30ft x 12ft | 2 bedroom     |
|-------------|---------------|
| 35ft x 12ft | 2 & 3 bedroom |
| 38ft x 12ft | 3 bedroom     |

Images shown are from the Avon 35 x 12, 2 bed