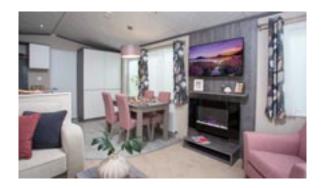

# Avon

There is much to love about the Avon including fresh fabrics, a chic grey wood colour and the ever popular open plan layout. This year the kitchen has sleek handleless doors, a stylish worktop and a black cooker hood. We have added a fourth model to the range too which is a 38ft 3 bed with an en-suite to the master bedroom.

#### Highlights

- Integrated cooker with separate oven and grill
- Wall mounted flame effect fire
- Fixed lounge seating with co-ordinating accent chair
- En-suite toilet facilities in 35ft 2 bed and 38ft 3 bed
- Windows to front aspect unless built to Residential Specification where there is a choice of French or patio doors

| 30ft x 12ft | 2 bedroom     |
|-------------|---------------|
| 35ft x 12ft | 2 & 3 bedroom |
| 38ft x 12ft | 3 bedroom     |

Images shown are from the Avon 35 x 12, 2 bed