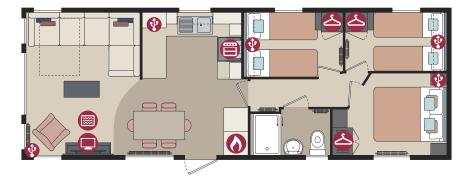

| 30ft x 12ft | 2 bedroom     |
|-------------|---------------|
| 35ft x 12ft | 2 & 3 bedroom |
| 38ft x 12ft | 3 bedroom     |

Images shown are from the Avon 35 x 12, 2 bed

Patio Doors

French Doors

Bifold Doors

Boiler

Wardrobe

**35ft x 12ft** - 2 bedroom

**35ft x 12ft** - 3 bedroom

**38ft x 12ft** - 3 bedroom