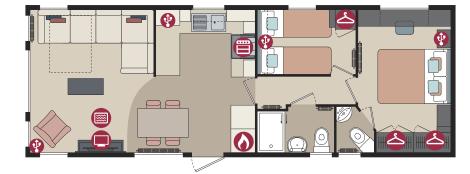

| 30ft x 12ft | 2 bedroom     |
|-------------|---------------|
| 35ft x 12ft | 2 & 3 bedroom |
| 38ft x 12ft | 3 bedroom     |

Images shown are from the Avon 35 x 12, 2 bed

Patio Doors

French Doors

Bifold Doors

Boiler

Wardrobe

**35ft x 12ft** - 2 bedroom

**35ft x 12ft** - 3 bedroom

**38ft x 12ft** - 3 bedroom