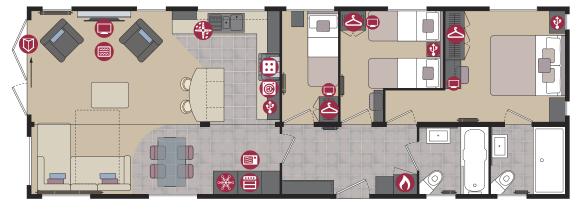

| 42ft x 16ft | 2 bedroom     |
|-------------|---------------|
| 45ft x 16ft | 2 & 3 bedroom |

Images shown are from the Arrondale 45 x 16, 2 bed

#### **42ft x 16ft** - 2 bedroom

**45ft x 16ft** - 2 bedroom

**45ft x 16ft** - 3 bedroom