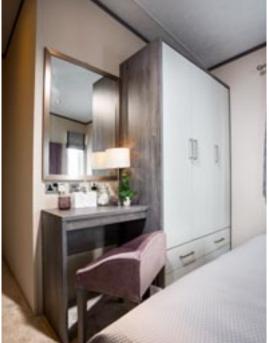

#### Highlights

- PVCu double glazing with bifold doors to front elevation
- Self contained entrance hallway with integrated storage (45ft only)
- High level cooker with separate oven and grill
- Integrated washer/dryer, fridge/freezer, dishwasher and microwave
- Kitchen island with 2 bar stools
- Luxurious corner with storage, co-ordinating armchairs and a footstool
- Recessed electric fire and DVD unit
- Full size bath with aqua board
- Large domestic shower in en-suite
- 5ft divan in the master bedroom
- Accessory pack
- Vaulted ceiling throughout with a minimum ceiling height of 2.4m (8ft)
- Vinyl cladding
- External socket
- Gas combi central heating system with thermostatic radiator valves
- TV points in all bedrooms
- Glass top dining table