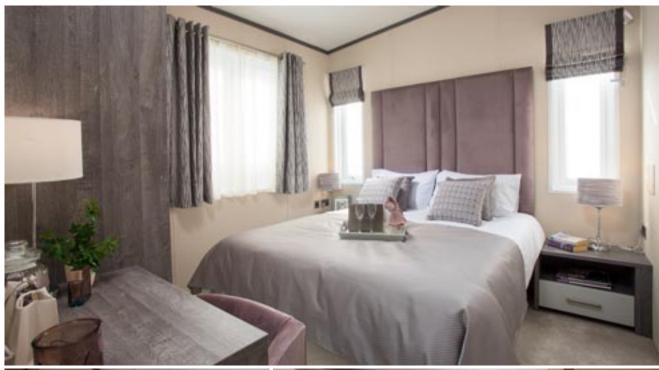

# Arrondale Lodge

The Arrondale brings a splash of modern living to Pemberton's range of twin units and there are some lovely surprises awaiting you. Extra storage in the lounge inside the corner sofa and the large square footstool together with fresh new fabrics throughout will entice you to return again and again.

#### Highlights

- PVCu double glazing with bifold doors to front elevation
- Self contained entrance hallway with integrated storage (45ft only)
- High level cooker with separate oven and grill
- Integrated washer/dryer, fridge/freezer, dishwasher and microwave
- Kitchen island with 2 bar stools
- Luxurious corner with storage, co-ordinating armchairs and a footstool
- Recessed electric fire and DVD unit
- Full size bath with aqua board
- Large domestic shower in en-suite
- 5ft divan in the master bedroom
- Accessory pack
- Vaulted ceiling throughout with a minimum ceiling height of 2.4m (8ft)
- Vinyl cladding
- External socket
- Gas combi central heating system with thermostatic radiator valves
- TV points in all bedrooms
- Glass top dining table