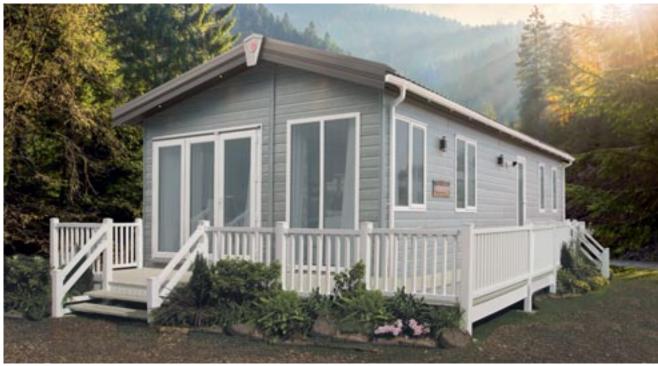

# Arrondale Lodge

The Arrondale brings a splash of modern living to Pemberton's range of twin units and there are some lovely surprises awaiting you. Extra storage in the lounge inside the corner sofa and the large square footstool together with fresh new fabrics throughout will entice you to return again and again.

| 42ft x 16ft | 2 bedroom     |
|-------------|---------------|
| 45ft x 16ft | 2 & 3 bedroom |

Images shown are from the Arrondale 45 x 16, 2 bed