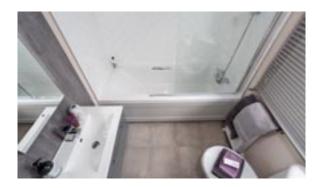

#### Highlights

- PVCu double glazing with bifold doors to front elevation
- Self contained entrance hallway with integrated storage (45ft only)
- High level cooker with separate oven and grill
- Integrated washer/dryer, fridge/freezer, dishwasher and microwave
- Kitchen island with 2 bar stools
- Luxurious corner with storage, co-ordinating armchairs and a footstool
- Recessed electric fire and DVD unit
- Full size bath with aqua board
- Large domestic shower in en-suite
- 5ft divan in the master bedroom
- Accessory pack
- Vaulted ceiling throughout with a minimum ceiling height of 2.4m (8ft)
- Vinyl cladding
- External socket
- Gas combi central heating system with thermostatic radiator valves
- TV points in all bedrooms
- Glass top dining table