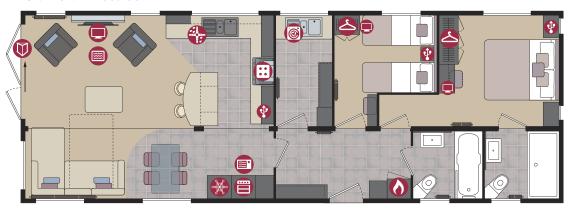

| 42ft x 16ft | 2 bedroom     |
|-------------|---------------|
| 45ft x 16ft | 2 & 3 bedroom |

Images shown are from the Arrondale 45 x 16, 2 bed

#### **42ft x 16ft** - 2 bedroom

**45ft x 16ft** - 2 bedroom

**45ft x 16ft** - 3 bedroom