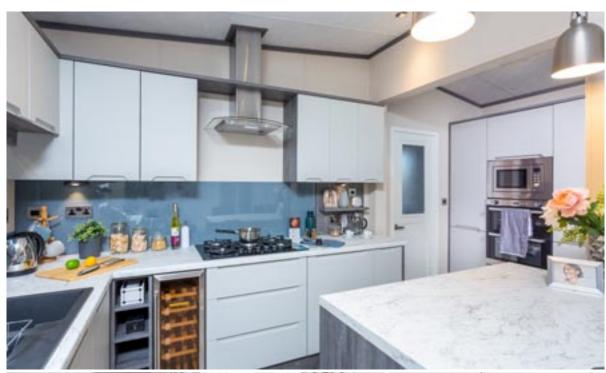

#### Highlights

- PVCu double glazing with bifold doors to front elevation
- Self contained entrance hallway with integrated storage (45ft only)
- High level cooker with separate oven and grill
- Integrated washer/dryer, fridge/freezer, dishwasher and microwave
- Kitchen island with 2 bar stools
- Luxurious corner with storage, co-ordinating armchairs and a footstool
- Recessed electric fire and DVD unit
- Full size bath with aqua board
- Large domestic shower in en-suite
- 5ft divan in the master bedroom
- Accessory pack
- Vaulted ceiling throughout with a minimum ceiling height of 2.4m (8ft)
- Vinyl cladding
- External socket
- Gas combi central heating system with thermostatic radiator valves
- TV points in all bedrooms
- Glass top dining table

# Options available to order

- Residential Specification to BS3632 available in all cladding types including Stucco
- Arrondale Lodge available in Thermowood and Canexel Cladding in a wide range of colours
- Wine cooler
- Utility room or single bedroom (45ft only)
- Safe
- Lounge curtains instead of roman blinds
- Shower in lieu of bath
- Guzunder beds
- Platinum Package
- Bluetooth