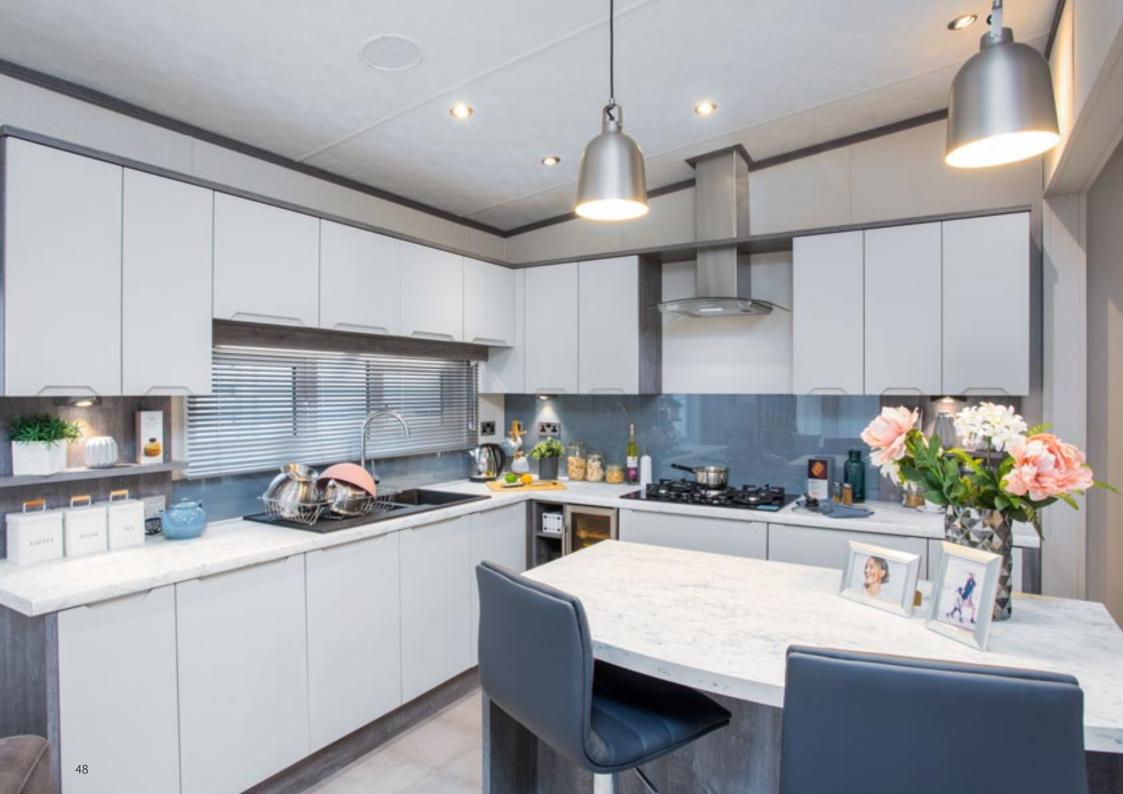

# Arrondale Lodge

The Arrondale brings a splash of modern living to Pemberton's range of twin units and there are some lovely surprises awaiting you. Extra storage in the lounge inside the corner sofa and the large square footstool together with fresh new fabrics throughout will entice you to return again and again.

#### Highlights

- PVCu double glazing with bifold doors to front elevation
- Self contained entrance hallway with integrated storage (45ft only)
- High level cooker with separate oven and grill
- Integrated washer/dryer, fridge/freezer, dishwasher and microwave
- Kitchen island with 2 bar stools
- Luxurious corner with storage, co-ordinating armchairs and a footstool
- Recessed electric fire and DVD unit
- Full size bath with aqua board
- Large domestic shower in en-suite
- 5ft divan in the master bedroom
- Accessory pack
- Vaulted ceiling throughout with a minimum ceiling height of 2.4m (8ft)
- Vinyl cladding
- External socket
- Gas combi central heating system with thermostatic radiator valves
- TV points in all bedrooms
- Glass top dining table

# Options available to order

- Residential Specification to BS3632 available in all cladding types including Stucco
- Arrondale Lodge available in Thermowood and Canexel Cladding in a wide range of colours
- Wine cooler
- Utility room or single bedroom (45ft only)
- Safe
- Lounge curtains instead of roman blinds
- Shower in lieu of bath
- Guzunder beds
- Platinum Package
- Bluetooth