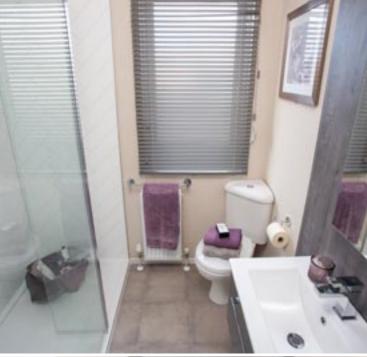

#### Highlights

- PVCu double glazing with bifold doors to front elevation
- Self contained entrance hallway with integrated storage (45ft only)
- High level cooker with separate oven and grill
- Integrated washer/dryer, fridge/freezer, dishwasher and microwave
- Kitchen island with 2 bar stools
- Luxurious corner with storage, co-ordinating armchairs and a footstool
- Recessed electric fire and DVD unit
- Full size bath with aqua board
- Large domestic shower in en-suite
- 5ft divan in the master bedroom
- Accessory pack
- Vaulted ceiling throughout with a minimum ceiling height of 2.4m (8ft)
- Vinyl cladding
- External socket
- Gas combi central heating system with thermostatic radiator valves
- TV points in all bedrooms
- Glass top dining table