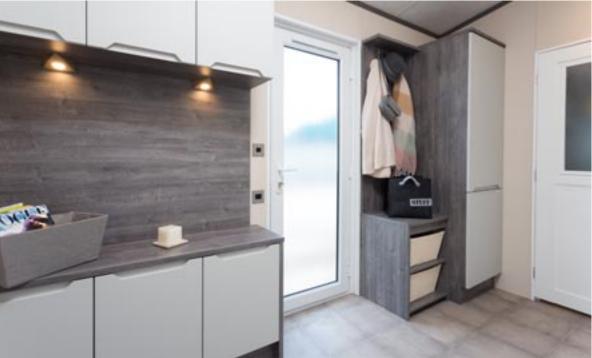

#### Highlights

- PVCu double glazing with bifold doors to front elevation
- Self contained entrance hallway with integrated storage (45ft only)
- High level cooker with separate oven and grill
- Integrated washer/dryer, fridge/freezer, dishwasher and microwave
- Kitchen island with 2 bar stools
- Luxurious corner with storage, co-ordinating armchairs and a footstool
- Recessed electric fire and DVD unit
- Full size bath with aqua board
- Large domestic shower in en-suite
- 5ft divan in the master bedroom
- Accessory pack
- Vaulted ceiling throughout with a minimum ceiling height of 2.4m (8ft)
- Vinyl cladding
- External socket
- Gas combi central heating system with thermostatic radiator valves
- TV points in all bedrooms
- Glass top dining table

| 42ft x 16ft | 2 bedroom     |
|-------------|---------------|
| 45ft x 16ft | 2 & 3 bedroom |

Images shown are from the Arrondale 45 x 16, 2 bed