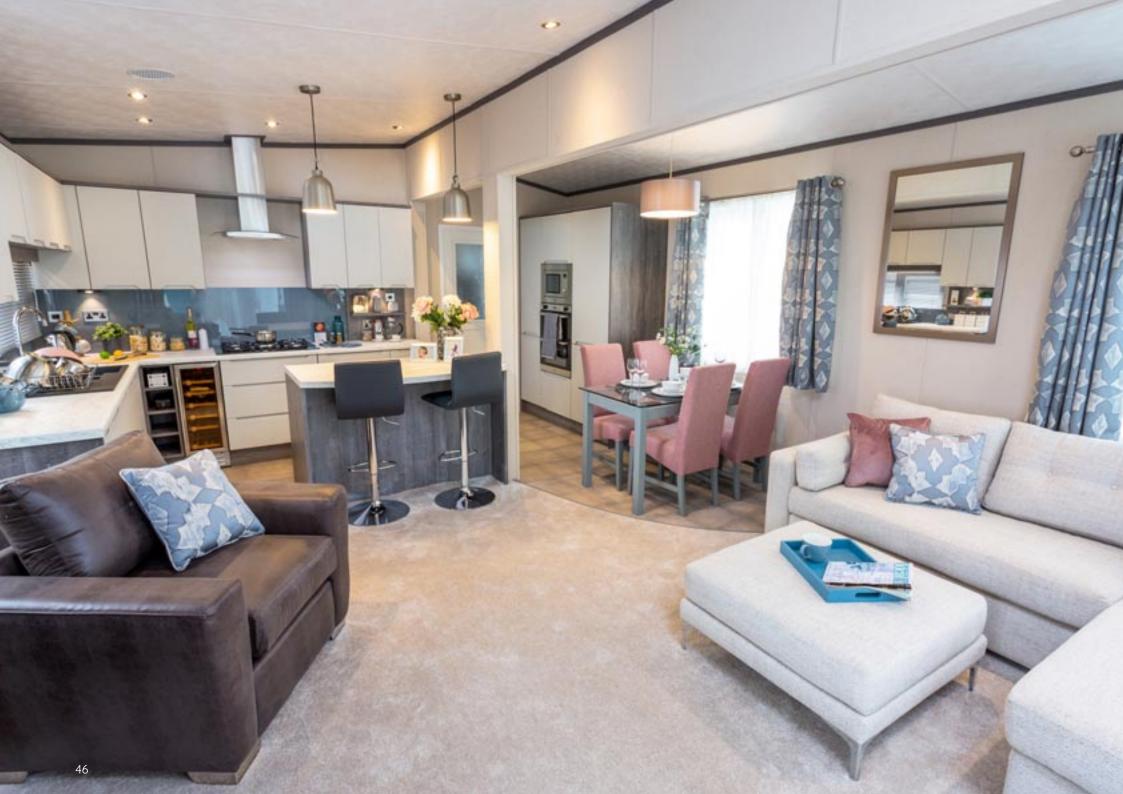

# Arrondale Lodge

The Arrondale brings a splash of modern living to Pemberton's range of twin units and there are some lovely surprises awaiting you. Extra storage in the lounge inside the corner sofa and the large square footstool together with fresh new fabrics throughout will entice you to return again and again.

#### Highlights

- PVCu double glazing with bifold doors to front elevation
- Self contained entrance hallway with integrated storage (45ft only)
- High level cooker with separate oven and grill
- Integrated washer/dryer, fridge/freezer, dishwasher and microwave
- Kitchen island with 2 bar stools
- Luxurious corner with storage, co-ordinating armchairs and a footstool
- Recessed electric fire and DVD unit
- Full size bath with aqua board
- Large domestic shower in en-suite
- 5ft divan in the master bedroom
- Accessory pack
- Vaulted ceiling throughout with a minimum ceiling height of 2.4m (8ft)
- Vinyl cladding
- External socket
- Gas combi central heating system with thermostatic radiator valves
- TV points in all bedrooms
- Glass top dining table

| 42ft x 16ft | 2 bedroom     |
|-------------|---------------|
| 45ft x 16ft | 2 & 3 bedroom |

Images shown are from the Arrondale 45 x 16, 2 bed