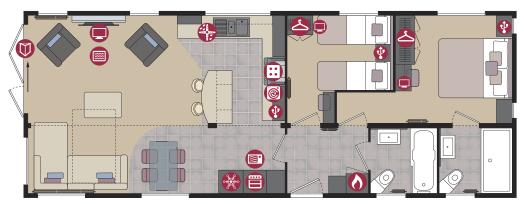

| 42ft x 16ft | 2 bedroom     |
|-------------|---------------|
| 45ft x 16ft | 2 & 3 bedroom |

Images shown are from the Arrondale 45 x 16, 2 bed

#### **42ft x 16ft** - 2 bedroom

**45ft x 16ft** - 2 bedroom

**45ft x 16ft** - 3 bedroom