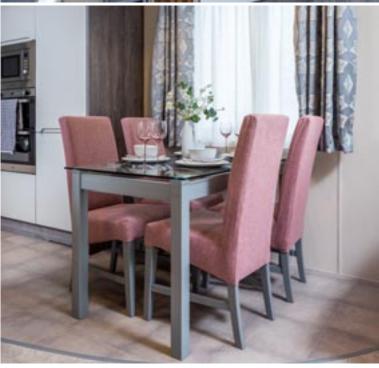

#### Highlights

- PVCu double glazing with bifold doors to front elevation
- Self contained entrance hallway with integrated storage (45ft only)
- High level cooker with separate oven and grill
- Integrated washer/dryer, fridge/freezer, dishwasher and microwave
- Kitchen island with 2 bar stools
- Luxurious corner with storage, co-ordinating armchairs and a footstool
- Recessed electric fire and DVD unit
- Full size bath with aqua board
- Large domestic shower in en-suite
- 5ft divan in the master bedroom
- Accessory pack
- Vaulted ceiling throughout with a minimum ceiling height of 2.4m (8ft)
- Vinyl cladding
- External socket
- Gas combi central heating system with thermostatic radiator valves
- TV points in all bedrooms
- Glass top dining table