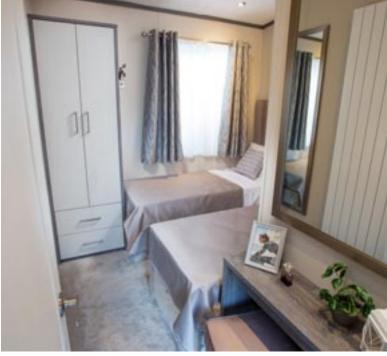

#### Highlights

- PVCu double glazing with bifold doors to front elevation
- Self contained entrance hallway with integrated storage (45ft only)
- High level cooker with separate oven and grill
- Integrated washer/dryer, fridge/freezer, dishwasher and microwave
- Kitchen island with 2 bar stools
- Luxurious corner with storage, co-ordinating armchairs and a footstool
- Recessed electric fire and DVD unit
- Full size bath with aqua board
- Large domestic shower in en-suite
- 5ft divan in the master bedroom
- Accessory pack
- Vaulted ceiling throughout with a minimum ceiling height of 2.4m (8ft)
- Vinyl cladding
- External socket
- Gas combi central heating system with thermostatic radiator valves
- TV points in all bedrooms
- Glass top dining table

| 42ft x 16ft | 2 bedroom     |
|-------------|---------------|
| 45ft x 16ft | 2 & 3 bedroom |

Images shown are from the Arrondale 45 x 16, 2 bed