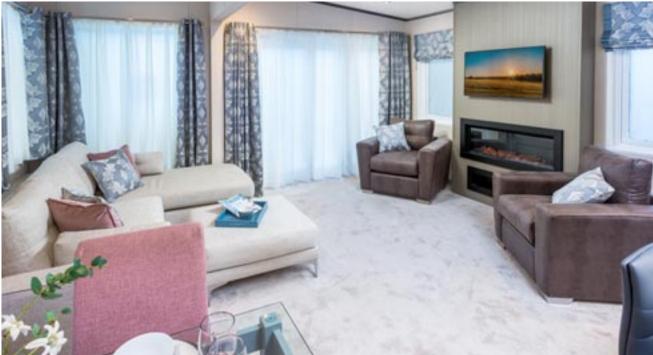

# Arrondale Lodge

The Arrondale brings a splash of modern living to Pemberton's range of twin units and there are some lovely surprises awaiting you. Extra storage in the lounge inside the corner sofa and the large square footstool together with fresh new fabrics throughout will entice you to return again and again.

#### Highlights

- PVCu double glazing with bifold doors to front elevation
- Self contained entrance hallway with integrated storage (45ft only)
- High level cooker with separate oven and grill
- Integrated washer/dryer, fridge/freezer, dishwasher and microwave
- Kitchen island with 2 bar stools
- Luxurious corner with storage, co-ordinating armchairs and a footstool
- Recessed electric fire and DVD unit
- Full size bath with aqua board
- Large domestic shower in en-suite
- 5ft divan in the master bedroom
- Accessory pack
- Vaulted ceiling throughout with a minimum ceiling height of 2.4m (8ft)
- Vinyl cladding
- External socket
- Gas combi central heating system with thermostatic radiator valves
- TV points in all bedrooms
- Glass top dining table

| 42ft x 16ft | 2 bedroom     |
|-------------|---------------|
| 45ft x 16ft | 2 & 3 bedroom |

Images shown are from the Arrondale 45 x 16, 2 bed