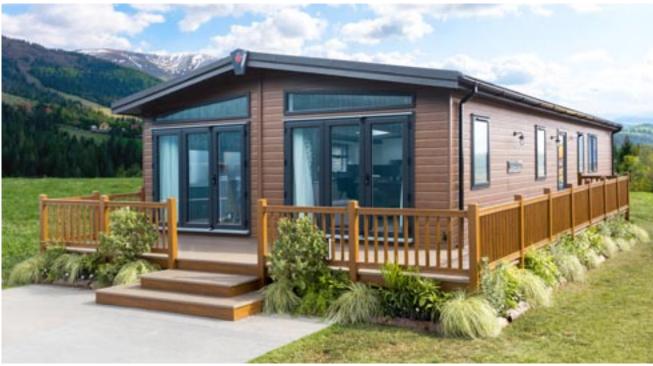

# Glendale Lodge

The Glendale has a beautiful kitchen layout with a range cooker and kitchen island. Plush dining chairs and matching bar stools sit alongside the painted lounge and dining furniture. As ever the range of different layouts gives so many options to customise your home and make it heavenly.

| 40ft x 22ft | 2 & 3 bedroom |
|-------------|---------------|
| 44ft x 22ft | 2 & 3 bedroom |
| 50ft x 22ft | 3 bedroom     |

Images shown are from the Glendale 44 x 22, 3 bed