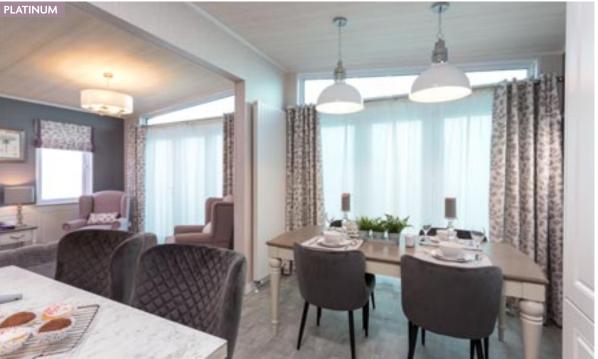

# Glendale Lodge

The Glendale has a beautiful kitchen layout with a range cooker and kitchen island. Plush dining chairs and matching bar stools sit alongside the painted lounge and dining furniture. As ever the range of different layouts gives so many options to customise your home and make it heavenly.

### Highlights

- PVCu double glazing with two sets of bifold doors to front elevation
- Gas combi central heating system with thermostatic radiator valves
- TV points in all bedrooms
- Kitchen skylight
- Kitchen island with pop up socket
- Extendable dining table with plush dining chairs and matching bar stools
- Integrated washer/dryer, fridge/freezer, dishwasher and microwave
- Range cooker
- Designer fire
- Deep buttoned sofas with 2 accent wing chairs and a storage footstool
- 5ft divan in the master bedroom and second bedroom with lift up flap for extra storage
- Accessory pack
- Vaulted ceiling throughout with a minimum ceiling height of 2.4m (8ft)
- Vinyl cladding
- External socket