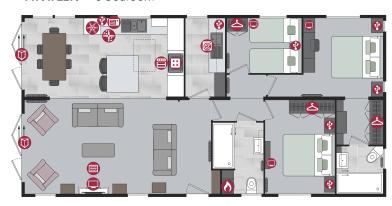

#### **40ft x 22ft** - 2 bedroom

**44ft x 22ft** - 2 bedroom

**40ft x 22ft** - 3 bedroom

**44ft x 22ft** - 3 bedroom

**50ft x 22ft** - 3 bedroom