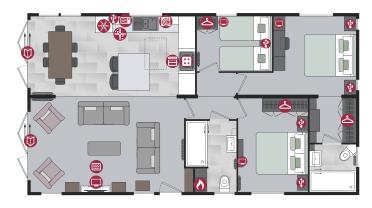

#### **40ft x 22ft** - 2 bedroom

**44ft x 22ft** - 2 bedroom

**40ft x 22ft** - 3 bedroom

**44ft x 22ft** - 3 bedroom

**50ft x 22ft** - 3 bedroom