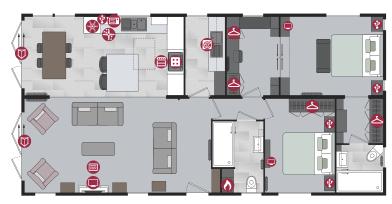

# Glendale Lodge

The Glendale has a beautiful kitchen layout with a range cooker and kitchen island. Plush dining chairs and matching bar stools sit alongside the painted lounge and dining furniture. As ever the range of different layouts gives so many options to customise your home and make it heavenly.

### Highlights

- PVCu double glazing with two sets of bifold doors to front elevation
- Gas combi central heating system with thermostatic radiator valves
- TV points in all bedrooms
- Kitchen skylight
- Kitchen island with pop up socket
- Extendable dining table with plush dining chairs and matching bar stools
- Integrated washer/dryer, fridge/freezer, dishwasher and microwave
- Range cooker
- Designer fire
- Deep buttoned sofas with 2 accent wing chairs and a storage footstool
- 5ft divan in the master bedroom and second bedroom with lift up flap for extra storage
- Accessory pack
- Vaulted ceiling throughout with a minimum ceiling height of 2.4m (8ft)
- Vinyl cladding
- External socket

| 40ft x 22ft | 2 & 3 bedroom |
|-------------|---------------|
| 44ft x 22ft | 2 & 3 bedroom |
| 50ft x 22ft | 3 bedroom     |

Images shown are from the Glendale 44 x 22, 3 bed