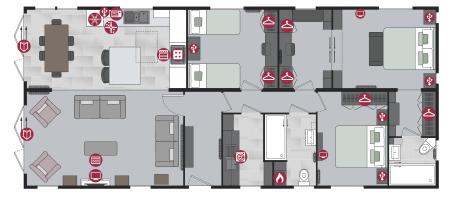

#### **40ft x 22ft** - 2 bedroom

**44ft x 22ft** - 2 bedroom

**40ft x 22ft** - 3 bedroom

**44ft x 22ft** - 3 bedroom

**50ft x 22ft** - 3 bedroom