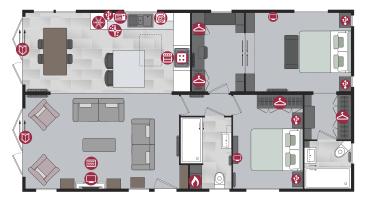

| 40ft x 22ft | 2 & 3 bedroom |
|-------------|---------------|
| 44ft x 22ft | 2 & 3 bedroom |
| 50ft x 22ft | 3 bedroom     |

Images shown are from the Glendale 44 x 22, 3 bed

#### **40ft x 22ft** - 2 bedroom

**44ft x 22ft** - 2 bedroom

**40ft x 22ft** - 3 bedroom

**44ft x 22ft** - 3 bedroom

**50ft x 22ft** - 3 bedroom