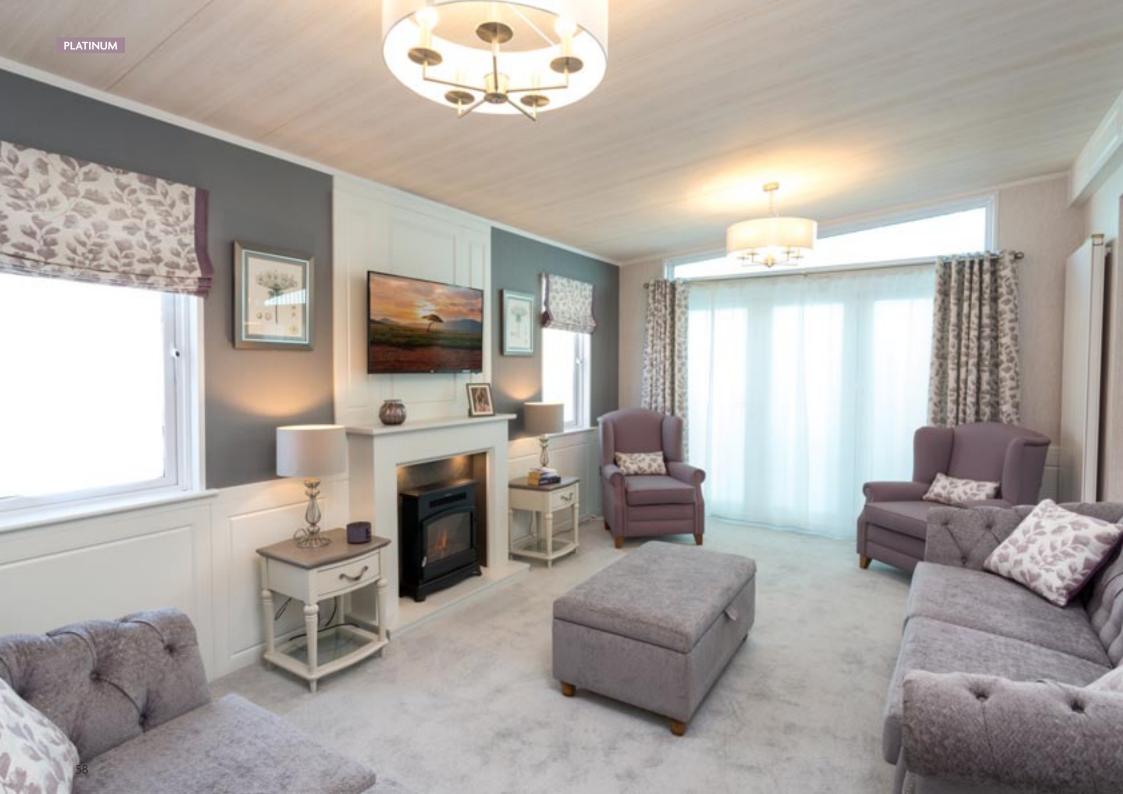

# Glendale Lodge

The Glendale has a beautiful kitchen layout with a range cooker and kitchen island. Plush dining chairs and matching bar stools sit alongside the painted lounge and dining furniture. As ever the range of different layouts gives so many options to customise your home and make it heavenly.

### Highlights

- PVCu double glazing with two sets of bifold doors to front elevation
- Gas combi central heating system with thermostatic radiator valves
- TV points in all bedrooms
- Kitchen skylight
- Kitchen island with pop up socket
- Extendable dining table with plush dining chairs and matching bar stools
- Integrated washer/dryer, fridge/freezer, dishwasher and microwave
- Range cooker
- Designer fire
- Deep buttoned sofas with 2 accent wing chairs and a storage footstool
- 5ft divan in the master bedroom and second bedroom with lift up flap for extra storage
- Accessory pack
- Vaulted ceiling throughout with a minimum ceiling height of 2.4m (8ft)
- Vinyl cladding
- External socket

## Platinum Package Option includes the following:

- Aggregate Coated Steel Tile Roof System
- Wood Panelled Ceiling
- Wallpaper Finish
- Tiling/Aqua-board Finishes
- Domestic Interior Doors

Electric Fire