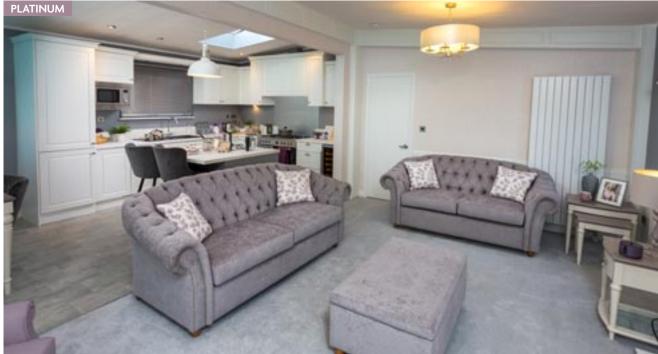

### Highlights

- PVCu double glazing with two sets of bifold doors to front elevation
- Gas combi central heating system with thermostatic radiator valves
- TV points in all bedrooms
- Kitchen skylight
- Kitchen island with pop up socket
- Extendable dining table with plush dining chairs and matching bar stools
- Integrated washer/dryer, fridge/freezer, dishwasher and microwave
- Range cooker
- Designer fire
- Deep buttoned sofas with 2 accent wing chairs and a storage footstool
- 5ft divan in the master bedroom and second bedroom with lift up flap for extra storage
- Accessory pack
- Vaulted ceiling throughout with a minimum ceiling height of 2.4m (8ft)
- Vinyl cladding
- External socket

## Platinum Package Option includes the following:

- Aggregate Coated Steel Tile Roof System
- Wood Panelled Ceiling
- Wallpaper Finish
- Tiling/Aqua-board Finishes
- Domestic Interior Doors

Electric Fire