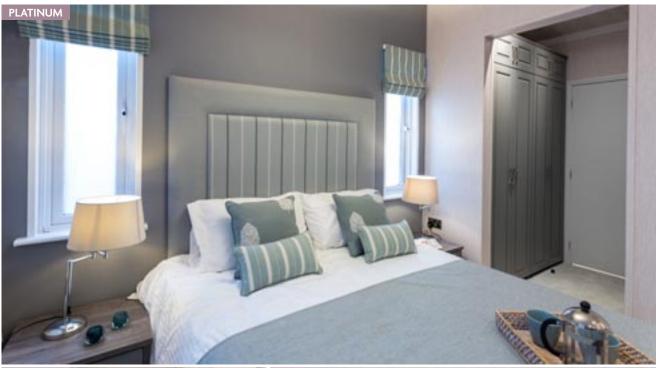

# Glendale Lodge

The Glendale has a beautiful kitchen layout with a range cooker and kitchen island. Plush dining chairs and matching bar stools sit alongside the painted lounge and dining furniture. As ever the range of different layouts gives so many options to customise your home and make it heavenly.

### Highlights

- PVCu double glazing with two sets of bifold doors to front elevation
- Gas combi central heating system with thermostatic radiator valves
- TV points in all bedrooms
- Kitchen skylight
- Kitchen island with pop up socket
- Extendable dining table with plush dining chairs and matching bar stools
- Integrated washer/dryer, fridge/freezer, dishwasher and microwave
- Range cooker
- Designer fire
- Deep buttoned sofas with 2 accent wing chairs and a storage footstool
- 5ft divan in the master bedroom and second bedroom with lift up flap for extra storage
- Accessory pack
- Vaulted ceiling throughout with a minimum ceiling height of 2.4m (8ft)
- Vinyl cladding
- External socket

## Platinum Package Option includes the following:

- Aggregate Coated Steel Tile Roof System
- Wood Panelled Ceiling
- Wallpaper Finish
- Tiling/Aqua-board Finishes
- Domestic Interior Doors

Electric Fire