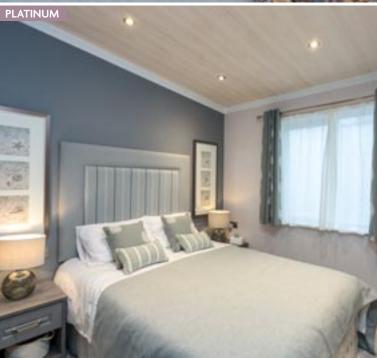

# Glendale Lodge

The Glendale has a beautiful kitchen layout with a range cooker and kitchen island. Plush dining chairs and matching bar stools sit alongside the painted lounge and dining furniture. As ever the range of different layouts gives so many options to customise your home and make it heavenly.

### Highlights

- PVCu double glazing with two sets of bifold doors to front elevation
- Gas combi central heating system with thermostatic radiator valves
- TV points in all bedrooms
- Kitchen skylight
- Kitchen island with pop up socket
- Extendable dining table with plush dining chairs and matching bar stools
- Integrated washer/dryer, fridge/freezer, dishwasher and microwave
- Range cooker
- Designer fire
- Deep buttoned sofas with 2 accent wing chairs and a storage footstool
- 5ft divan in the master bedroom and second bedroom with lift up flap for extra storage
- Accessory pack
- Vaulted ceiling throughout with a minimum ceiling height of 2.4m (8ft)
- Vinyl cladding
- External socket

## Platinum Package Option includes the following:

- Aggregate Coated Steel Tile Roof System
- Wood Panelled Ceiling
- Wallpaper Finish
- Tiling/Aqua-board Finishes
- Domestic Interior Doors

Electric Fire