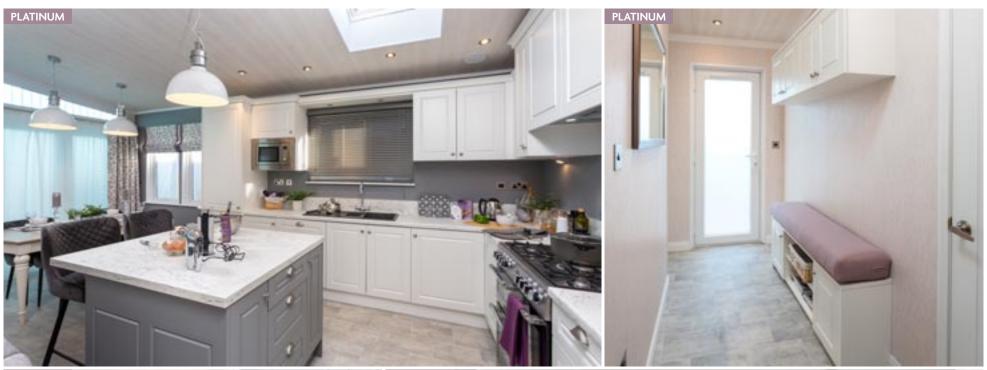

# Glendale Lodge

The Glendale has a beautiful kitchen layout with a range cooker and kitchen island. Plush dining chairs and matching bar stools sit alongside the painted lounge and dining furniture. As ever the range of different layouts gives so many options to customise your home and make it heavenly.

### Highlights

- PVCu double glazing with two sets of bifold doors to front elevation
- Gas combi central heating system with thermostatic radiator valves
- TV points in all bedrooms
- Kitchen skylight
- Kitchen island with pop up socket
- Extendable dining table with plush dining chairs and matching bar stools
- Integrated washer/dryer, fridge/freezer, dishwasher and microwave
- Range cooker
- Designer fire
- Deep buttoned sofas with 2 accent wing chairs and a storage footstool
- 5ft divan in the master bedroom and second bedroom with lift up flap for extra storage
- Accessory pack
- Vaulted ceiling throughout with a minimum ceiling height of 2.4m (8ft)
- Vinyl cladding
- External socket