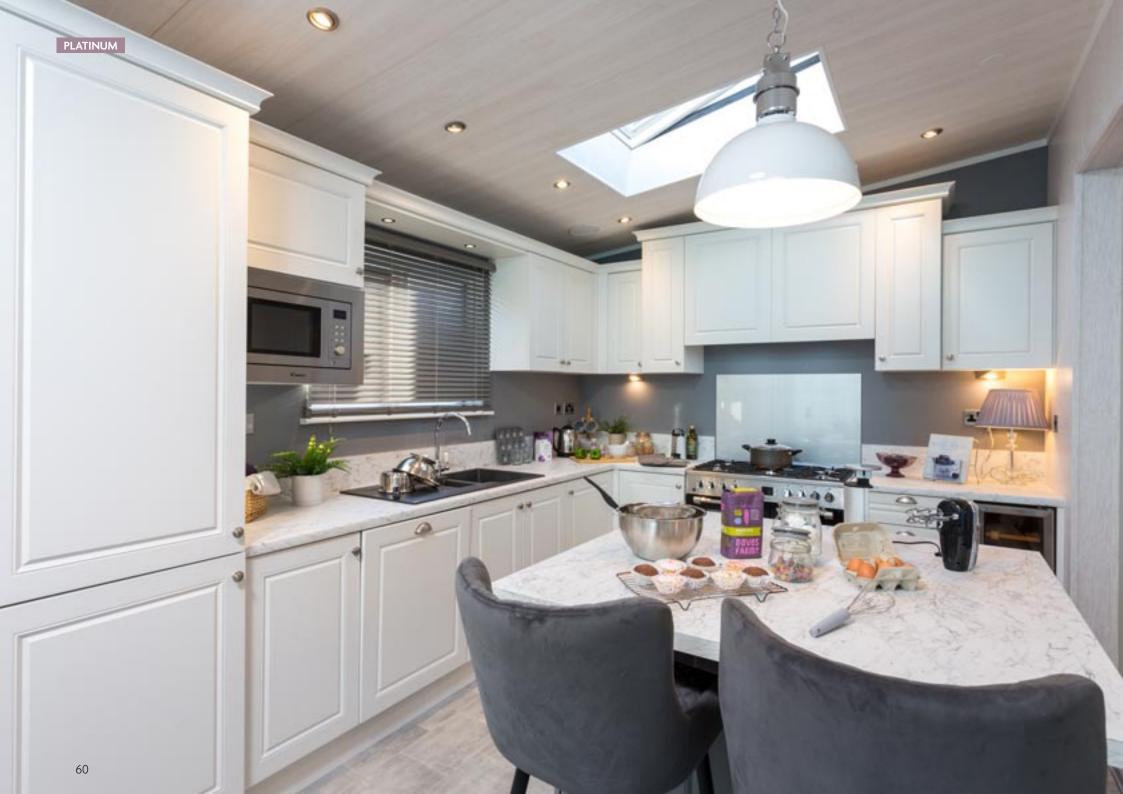

# Glendale Lodge

The Glendale has a beautiful kitchen layout with a range cooker and kitchen island. Plush dining chairs and matching bar stools sit alongside the painted lounge and dining furniture. As ever the range of different layouts gives so many options to customise your home and make it heavenly.

### Highlights

- PVCu double glazing with two sets of bifold doors to front elevation
- Gas combi central heating system with thermostatic radiator valves
- TV points in all bedrooms
- Kitchen skylight
- Kitchen island with pop up socket
- Extendable dining table with plush dining chairs and matching bar stools
- Integrated washer/dryer, fridge/freezer, dishwasher and microwave
- Range cooker
- Designer fire
- Deep buttoned sofas with 2 accent wing chairs and a storage footstool
- 5ft divan in the master bedroom and second bedroom with lift up flap for extra storage
- Accessory pack
- Vaulted ceiling throughout with a minimum ceiling height of 2.4m (8ft)
- Vinyl cladding
- External socket