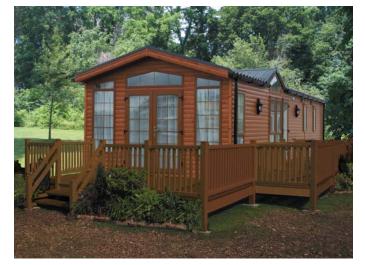

## TIMBER CLADDING

Pemberton use European Redwood which is selected from a certified supply chain with FFC and PEC Certification. More specific advice can be obtained from the park owner.

THE FIRST CHOICE FOR YOUR NEW HOME