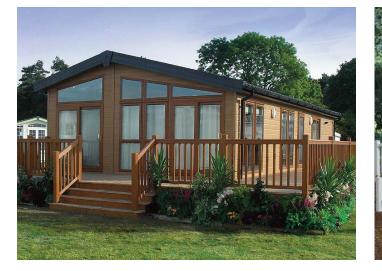

## TIMBER CLADDING

Pemberton use European Redwood which is selected from a certified supply chain with FFC and PEC Certification. More specific advice can be obtained from the park owner.

THE FIRST CHOICE FOR YOUR NEW HOME