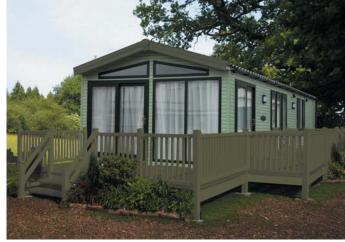

## VINYL CLADDING

Vinyl is available throughout the model range in cream, sand or environmental green.