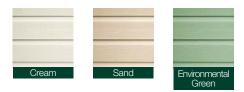

## VINYL CLADDING

Vinyl is available throughout the model range in cream, sand or environmental green.